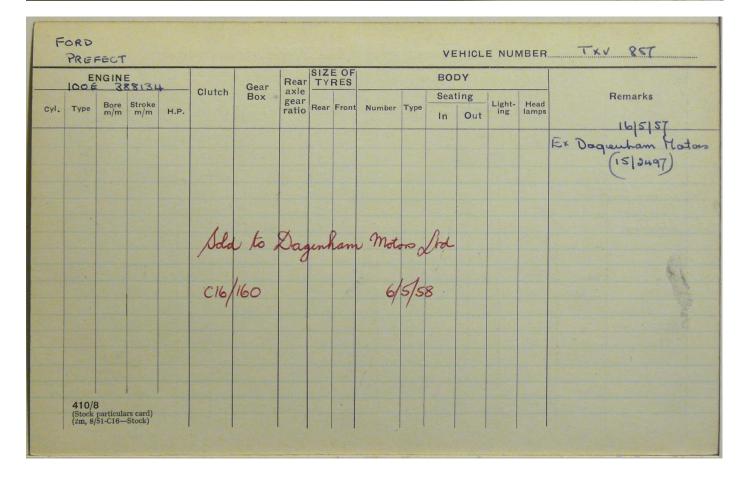

## London Transport Service Vehicles

| RI                 | EGISTRATION | NUMBER | Txv        | 846       | CHAS | SIS NUN          | ABEF         |          |        |              | -  |     |        | IBER       | FORD | ыө      |
|--------------------|-------------|--------|------------|-----------|------|------------------|--------------|----------|--------|--------------|----|-----|--------|------------|------|---------|
| Date               | STATE NO.   |        | P.S.V. LIC | ENCE      | OVI  | ERHAUL           |              | CERTI    | FICATE | E OF         |    | NLA | BHT    |            | со   | DE      |
| in                 | Garage      |        | Number     | Date      | Date | Date<br>returned | C<br>or<br>P | Number   | Issued | Ex-<br>pires | т. | с.  | q, Ib, | Chassis    | Body | Vehicle |
| 17/5/57<br>14/5[58 | Jaint Car   | Garot  | en "do     | d"<br>Lon |      |                  |              |          |        |              |    |     |        |            |      |         |
|                    |             |        |            |           |      |                  | 4            | 5        | ed     | 10           |    |     |        |            |      |         |
|                    |             |        |            |           |      |                  | 4            | Dag.     | ent    | am           | 0  | 1-  | tor    | e +        | tal. |         |
|                    |             |        |            |           |      |                  |              | 80<br>80 | )      | 200          | Ro | -10 | in a   | Roa<br>+ . | A    |         |
|                    |             |        |            | -         |      |                  |              |          |        | C            | 16 | 116 | 0      | 14         | .5.  | 58      |
|                    |             |        |            |           |      |                  |              |          |        |              |    |     |        |            |      |         |
|                    |             |        |            |           |      |                  |              |          |        |              |    |     |        |            |      |         |