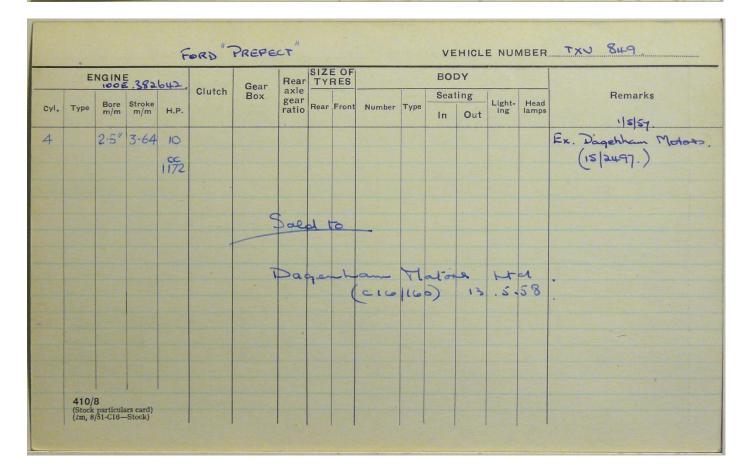

| ate |           |        | P.S.V. LIC | ENCE         | ov          | ERHAUL           |              | CERTI       | TNESS       |              |    | VLAD |        |         | COL  | DE      |
|-----|-----------|--------|------------|--------------|-------------|------------------|--------------|-------------|-------------|--------------|----|------|--------|---------|------|---------|
| n   | Garage    |        | Number     | Date         | Date<br>off | Date<br>returned | C<br>or<br>P | Number      | Issued      | Ex-<br>pires | т. | с. с | I. Ib. | Chassis | Body | Vehicle |
| 57  | Jaint Car | Dorth- | Pleet a    | had"<br>v'de | n           |                  |              |             |             |              |    |      |        |         |      |         |
|     |           |        |            |              |             |                  | 0            | ed 1        | 10          |              |    |      |        |         |      |         |
|     |           |        |            |              |             |                  | []           | aquer<br>3' | -hau<br>14, | 2 au         | en | ~~   | 245    | Rd.     | -d   |         |
|     |           | ţ      |            |              |             |                  |              |             |             | al al        | H  | rta  | -      |         | •    |         |
|     |           |        |            |              |             |                  |              |             |             |              | 9  |      | 116    | •)      | 19.5 | 5.58    |
|     |           |        |            |              |             |                  |              |             |             |              |    |      |        |         |      |         |