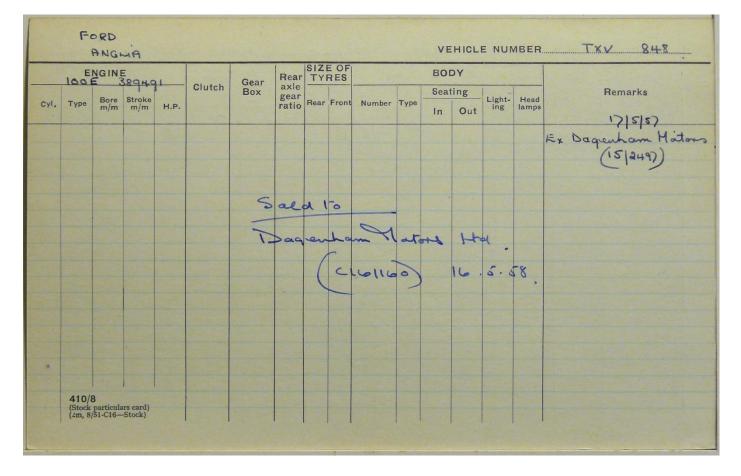

|   | dou  | NGIN | E      |      |        |             | Rear                  | SIZI | E OF<br>RES |        |      | BOI | YC  |        |       |                                            |
|---|------|------|--------|------|--------|-------------|-----------------------|------|-------------|--------|------|-----|-----|--------|-------|--------------------------------------------|
| . | Туре | Bore | Stroke | H.P. | Clutch | Gear<br>Box | axle<br>gear<br>ratio | Rear | Front       | Number | Туре | Sea |     | Light- |       | Remarks                                    |
|   | Type | m/m  | m/m    |      |        |             | ratio                 |      |             |        | -    | In  | Out | ing    | lamps | 18/6/57                                    |
|   |      |      |        |      |        |             |                       |      |             |        |      |     |     |        |       | 18/6/5?<br>Ex. Dagenham Hator<br>(15/2497) |
|   |      |      |        |      |        |             |                       |      |             |        |      |     |     |        |       |                                            |
|   |      |      |        |      |        |             |                       |      |             | Jold   | to   | * . |     |        |       |                                            |
|   |      |      |        |      |        |             |                       |      |             | 2      | age  | nha | m ? | Noto   | ° L   | hel<br>5/6/58                              |
|   |      |      |        |      | -      |             |                       |      | (           | C16/1  | 60)  |     |     |        |       | 5/6/58                                     |
|   |      |      |        |      |        |             |                       |      |             |        |      |     |     |        |       |                                            |
|   | 410/ |      |        |      |        |             |                       |      | -           |        |      |     |     |        |       |                                            |