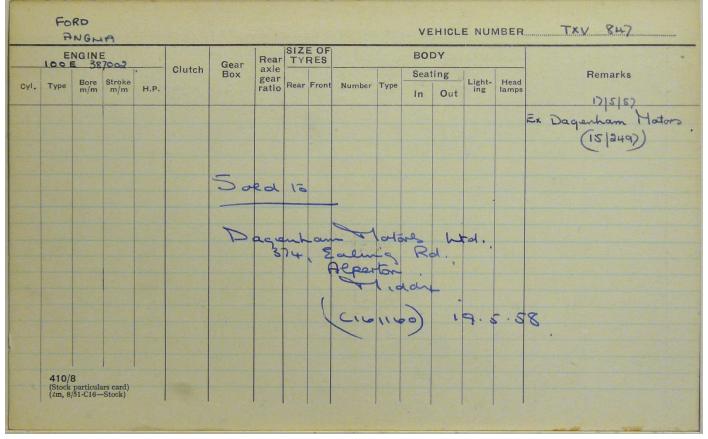

## London Transport Service Vehicles

| RI                 | EGISTRATION | NUMBER | Txv        | 846       | CHAS | SIS NUN          | ABEF         |          |        |              | -  |     |        | IBER       | FORD | ыө      |
|--------------------|-------------|--------|------------|-----------|------|------------------|--------------|----------|--------|--------------|----|-----|--------|------------|------|---------|
| Date               | STATE NO.   |        | P.S.V. LIC | ENCE      | OVI  | ERHAUL           |              | CERTI    | FICATE | E OF         |    | NLA | BHT    |            | со   | DE      |
| in                 | Garage      |        | Number     | Date      | Date | Date<br>returned | C<br>or<br>P | Number   | Issued | Ex-<br>pires | т. | с.  | q, Ib, | Chassis    | Body | Vehicle |
| 17/5/57<br>14/5[58 | Jaint Car   | Garot  | en "do     | d"<br>Lon |      |                  |              |          |        |              |    |     |        |            |      |         |
|                    |             |        |            |           |      |                  | 4            | 5        | ed     | 10           |    |     |        |            |      |         |
|                    |             |        |            |           |      |                  | 4            | Dag.     | ent    | am           | 0  | 1-  | tor    | e +        | tal. |         |
|                    |             |        |            |           |      |                  |              | 80<br>80 | )      | 200          | Ro | -10 | in a   | Roa<br>+ . | A    |         |
|                    |             |        |            | -         |      |                  |              |          |        | C            | 16 | 116 | 0      | 14         | .5.  | 58      |
|                    |             |        |            |           |      |                  |              |          |        |              |    |     |        |            |      |         |
|                    |             |        |            |           |      |                  |              |          |        |              |    |     |        |            |      |         |