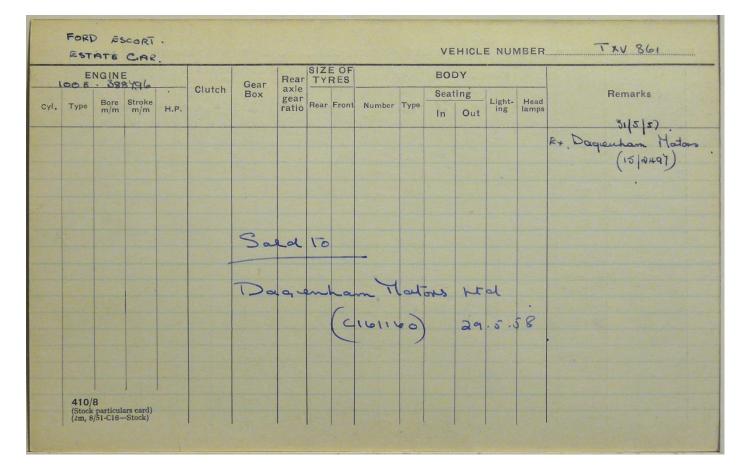

| ,      |              |    |    |      |     |         |      |         |
|                                 | -                                   |       |            |      |                | De               | ra.          | enh<br>374 | ang    | 1 d          | 10 | to | 2000 | re  | nt.d.   | d    |         |
|                                 |                                     |       |            |      |                |                  |              |            |        | 110          |    | 20 | +    | 0   | )       | 29   | .5.59   |
|                                 |                                     |       |            |      |                |                  |              |            |        | )            |    |    |      |     |         |      |         |



# London Transport Service Vehicles

# 12/05/2020

1

| f                  | REGISTRATION | NUMBE   | R. TXV      | à62  | СНА          | SSIS NU          | MBE          | ER           |                           | \                        | /EF                   | HICL | -E            | NU  |            |      | ESCORT . |
|--------------------|--------------|---------|-------------|------|--------------|------------------|--------------|--------------|---------------------------|--------------------------|-----------------------|------|---------------|-----|------------|------|----------|
| 1                  |              |         | P.S.V. LICE | INCE | OVE          | RHAUL            |              | CERTI        | FICATI                    | EOF                      |