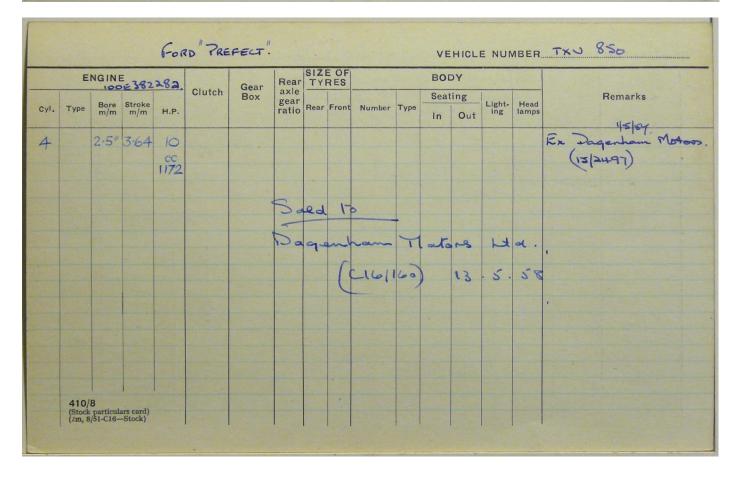

## London Transport Service Vehicles

| Date  |           |       | P.S.V. LIC | ENCE | ov          | ERHAUL           | -            | CERTIF      | TNESS      |              |        | VLAI |        |          | COL  | DE      |
|-------|-----------|-------|------------|------|-------------|------------------|--------------|-------------|------------|--------------|--------|------|--------|----------|------|---------|
| in    | Garage    |       | Number     | Date | Date<br>off | Date<br>returned | C<br>or<br>P | Number      | Issued     | Ex-<br>pires | т.     | C. 1 | а. Ib. | Chassis  | Body | Vehicle |
| 15/57 | Jaint Cat | St. A | lbans "    | w'a  | lon         |                  |              |             |            |              |        |      |        |          |      |         |
|       |           |       |            |      |             |                  | TIM          | ald l       | 10         | 1            | 7      |      |        |          |      |         |
|       |           |       |            |      |             |                  | 12           | 29en<br>371 | + 2<br>+ A | 19 61        | 1 into | ato  | 4Q .   | rtd<br>x | -,   |         |
|       |           |       |            |      |             |                  |              |             | (          | (0)          |        | -111 | . 0    |          | 6.5  | . 58    |
|       |           |       |            |      |             |                  |              |             |            |              |        |      |        |          |      |         |