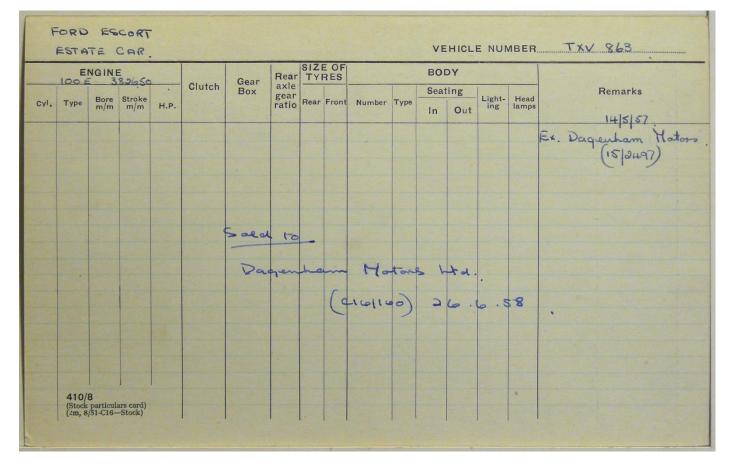

|                            |      |            |      |                | 1                |              |        |        | 710          | dd   | +   |        |            | 1    |         |
|      |                            |      |            |      |                |                  |              |        | C      | 161          | 16   | 2   | -      | 26.6       | 58   |         |
|      |                            |      |            |      |                |                  |              |        | C      |              |      | -)  |        |            |      |         |
|      |                            | -    |            |      |                | -                |              | -      |        |              |      |     |        | -          |      |         |



| Date |                           | *      | P.S.V. LIC | ENCE | OVI         | ERHAUL           |              | CERTIF | TNESS  |              |    | NLA |     |     |         | COL  | DE      |
|------|---------------------------|--------|------------|------|-------------|------------------|--------------|--------|--------|--------------|----|-----|-----|-----|---------|------|---------|
| in   | Garage                    |        | Number     | Date | Date<br>off | Date<br>returned | C<br>or<br>P | Number | Issued | Ex-<br>pires | т. | c.  | q,  | lb. | Chassis | Body | Vehicle |
| 5/57 | Me. GH. Lang<br>Eled. Equ | in. En | g. Loc     |      |             |                  |              |        |        |              |    |     |     |     |         |      |         |
| 2/57 | E