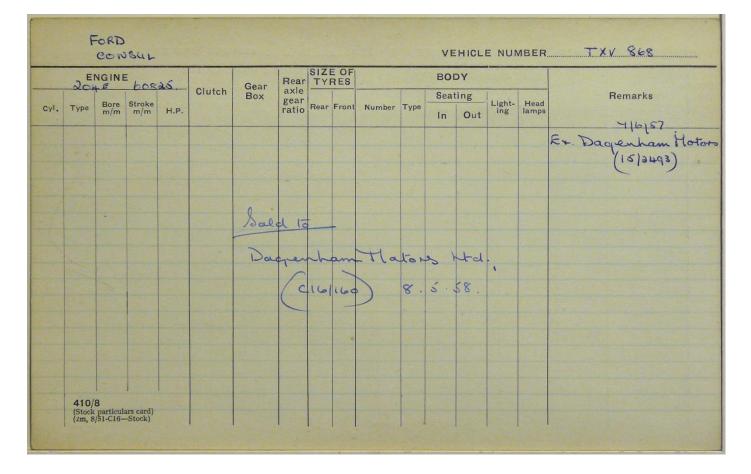

| F                   | EGISTRATION | NUMBE         | R TXV       | 84   | сна         | SSIS NU          | мве          | R       |        |              | EF    | HICL | EI      | NU  | MBER.   | FOR  | D SUL           |
|---------------------|-------------|---------------|-------------|------|-------------|------------------|--------------|---------|--------|--------------|-------|------|---------|-----|---------|------|-----------------|
| Data                |             |               | P.S.V. LICE | INCE | OVE         | ERHAUL           |              | CERTI   | TNESS  | EOF          |       | NLA  |         |     |         | со   | DE              |
| Date<br>in          | Garage      |               | Number      | Date | Date<br>off | Date<br>returned | C<br>or<br>P | Number  | Issued | Ex-<br>pires | т.    | с.   | q.      | Ib. | Chassis | Body | Vehicle         |
| 1986/197<br>28/1/57 | Signal à    | Engine<br>t w | et " &      | d    | lon         |                  |              | - ()1 E | Dag    | en la        | . 2 ( |      | . / ~ ~ | 6   | 100     |      | Mtd.,<br>. 5.58 |
|                     |             |               |             |      |             | ]                |              |         |        |              |       |      |         |     |         |      |                 |