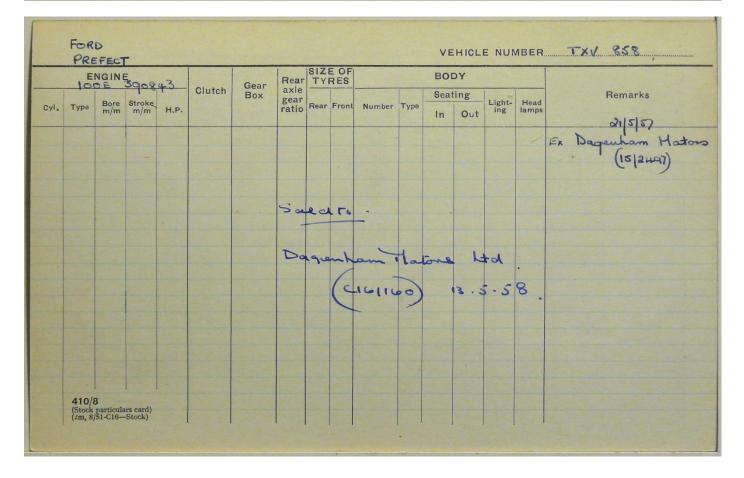

| ate |           |        | P.S.V. LIC | ENCE         | ov          | ERHAUL           |              | CERTI       | TNESS       |              |    | VLAD |        |         | COL  | DE      |
|-----|-----------|--------|------------|--------------|-------------|------------------|--------------|-------------|-------------|--------------|----|------|--------|---------|------|---------|
| n   | Garage    |        | Number     | Date         | Date<br>off | Date<br>returned | C<br>or<br>P | Number      | Issued      | Ex-<br>pires | т. | с. с | I. Ib. | Chassis | Body | Vehicle |
| 57  | Jaint Car | Dorth- | Pleet a    | had"<br>v'de | n           |                  |              |             |             |              |    |      |        |         |      |         |
|     |           |        |            |              |             |                  | 0            | ed 1        | 10          |              |    |      |        |         |      |         |
|     |           |        |            |              |             |                  | []           | aquer<br>3' | -hau<br>14, | 2 au         | en | ~~   | 245    | Rd.     | -d   |         |
|     |           | ţ      |            |              |             |                  |              |             |             | al al        | H  | rta  | -      |         | •    |         |
|     |           |        |            |              |             |                  |              |             |             |              | 9  |      | 116    | •)      | 19.5 | 5.58    |
|     |           |        |            |              |             |                  |              |             |             |              |    |      |        |         |      |         |