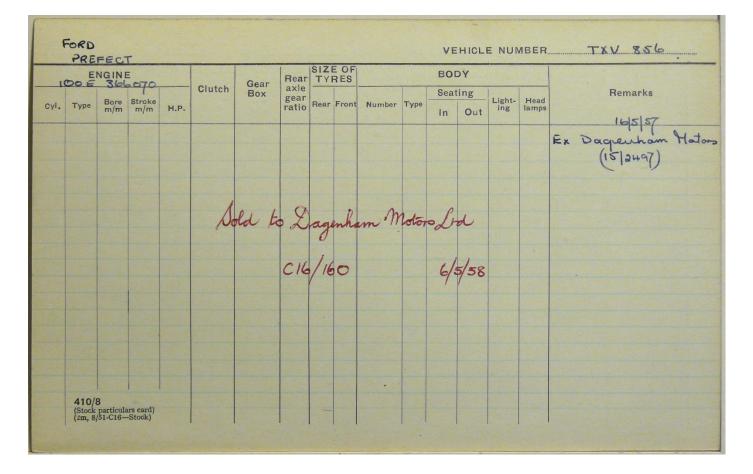

| R                                       | REGISTRATION                        | NUMBE | P.S.V. LICE |      |                | SSIS NU          | -            | CERTI           |        | OF           | U    | NLA     | DE | N   | MBER.   | COL  |         |
|-----------------------------------------|-------------------------------------|-------|-------------|------|----------------|------------------|--------------|-----------------|--------|--------------|------|---------|----|-----|---------|------|---------|
| Date<br>in                              | Garage                              |       | Number      | Date | Date<br>off    | Date<br>returned | C<br>or<br>P | Number          | Issued | Ex-<br>pires | т.   | с,      | q. | Ib. | Chassis | Body | Vehicle |
| 12457.<br>2019157<br>28/11/57<br>5/6/58 | Broadwan<br>Jurnham<br>Direision al | Green | Pool        |      | W/dran<br>Sold | to :-            | gen<br>37    | ham 1<br>4, /60 | Noto   | PL Ro        | idad | · , , , |    |     |         |      |         |
|                                         |                                     |       |             |      | (C16/          | 160)             |              |                 | Mi     | DDX          |      |         |    |     | 5/6     | /58  |         |