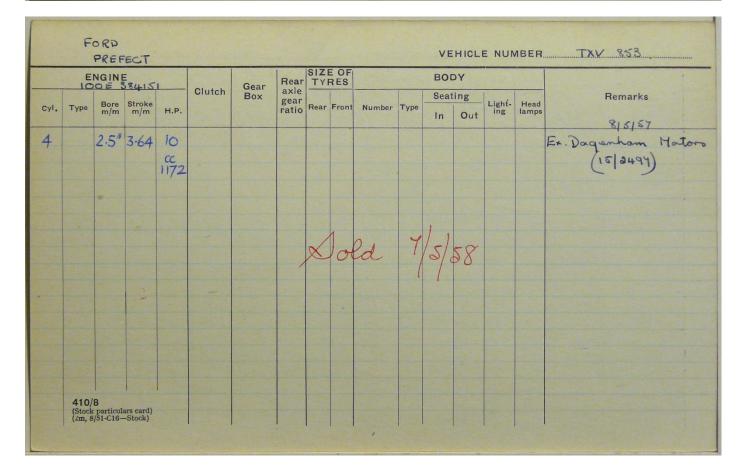

| F                   | EGISTRATION | NUMBE         | R TXV       | 84   | сна         | SSIS NU          | мве          | R       |        |              | EF    | HICL | EI      | NU  | MBER.   | FOR  | D SUL           |
|---------------------|-------------|---------------|-------------|------|-------------|------------------|--------------|---------|--------|--------------|-------|------|---------|-----|---------|------|-----------------|
| Data                |             |               | P.S.V. LICE | INCE | OVE         | ERHAUL           |              | CERTI   | TNESS  | EOF          |       | NLA  |         |     |         | со   | DE              |
| Date<br>in          | Garage      |               | Number      | Date | Date<br>off | Date<br>returned | C<br>or<br>P | Number  | Issued | Ex-<br>pires | т.    | с.   | q.      | Ib. | Chassis | Body | Vehicle         |
| 1986/197<br>28/1/57 | Signal à    | Engine<br>t w | et " &      | d    | lon         |                  |              | - ()1 E | Dag    | en la        | . 2 ( |      | . / ~ ~ | 6   | 100     |      | Mtd.,<br>. 5.58 |
|                     |             |               |             |      |             | ]                |              |         |        |              |       |      |         |     |         |      |                 |