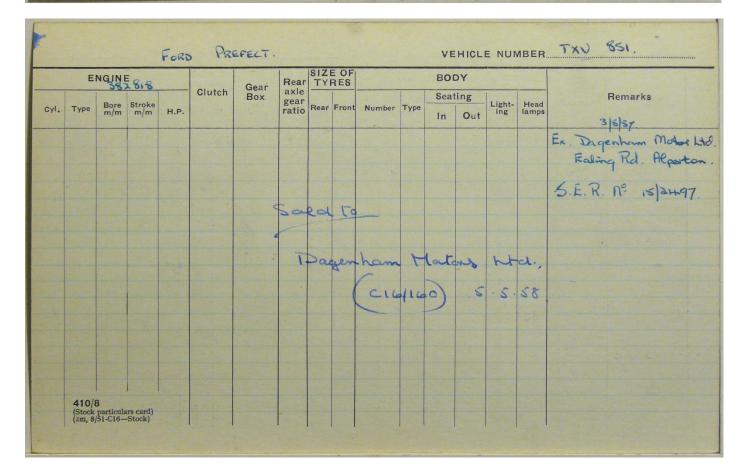

| R                                       | REGISTRATION                        | NUMBE | P.S.V. LICE |      |                | SSIS NU          | -            | CERTI           |        | OF           | U    | NLA     | DE | N   | MBER.   | COL  |         |
|-----------------------------------------|-------------------------------------|-------|-------------|------|----------------|------------------|--------------|-----------------|--------|--------------|------|---------|----|-----|---------|------|---------|
| Date<br>in                              | Garage                              |       | Number      | Date | Date<br>off    | Date<br>returned | C<br>or<br>P | Number          | Issued | Ex-<br>pires | т.   | с,      | q. | Ib. | Chassis | Body | Vehicle |
| 12457.<br>2019157<br>28/11/57<br>5/6/58 | Broadwan<br>Jurnham<br>Direision al | Green | Pool        |      | W/dran<br>Sold | to :-            | gen<br>37    | ham 1<br>4, /60 | Noto   | PL Ro        | idad | · , , , |    |     |         |      |         |
|                                         |                                     |       |             |      | (C16/          | 160)             |              |                 | Mi     | DDX          |      |         |    |     | 5/6     | /58  |         |