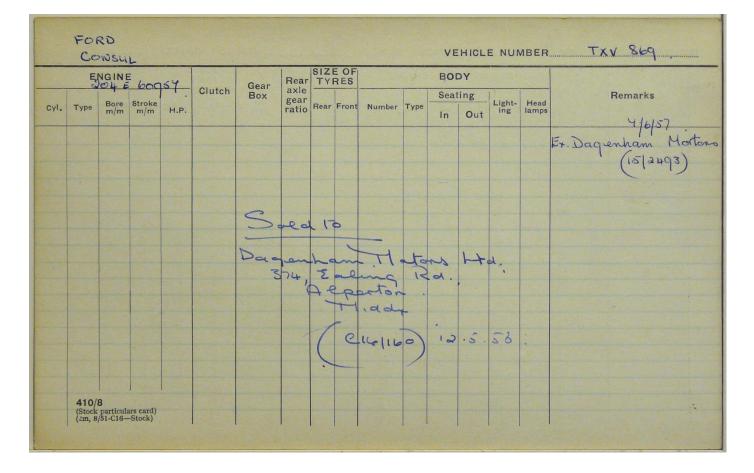

| R                                       | REGISTRATION                        | NUMBE | P.S.V. LICE |      |                | SSIS NU          | -            | CERTI           |        | OF           | U    | NLA     | DE | N   | MBER.   | COL  |         |
|-----------------------------------------|-------------------------------------|-------|-------------|------|----------------|------------------|--------------|-----------------|--------|--------------|------|---------|----|-----|---------|------|---------|
| Date<br>in                              | Garage                              |       | Number      | Date | Date<br>off    | Date<br>returned | C<br>or<br>P | Number          | Issued | Ex-<br>pires | т.   | с,      | q. | Ib. | Chassis | Body | Vehicle |
| 12457.<br>2019157<br>28/11/57<br>5/6/58 | Broadwan<br>Jurnham<br>Direision al | Green | Pool        |      | W/dran<br>Sold | to :-            | gen<br>37    | ham 1<br>4, /60 | Noto   | PL Ro        | idad | · , , , |    |     |         |      |         |
|                                         |                                     |       |             |      | (C16/          | 160)             |              |                 | Mi     | DDX          |      |         |    |     | 5/6     | /58  |         |