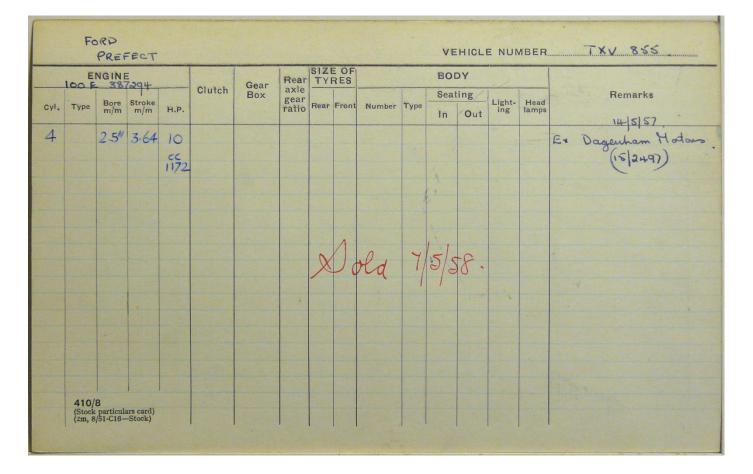

| F                   | EGISTRATION | NUMBE         | R TXV       | 84   | сна         | SSIS NU          | мве          | R       |        |              | EF    | HICL | EI      | NU  | MBER.   | FOR  | D SUL           |
|---------------------|-------------|---------------|-------------|------|-------------|------------------|--------------|---------|--------|--------------|-------|------|---------|-----|---------|------|-----------------|
| Data                |             |               | P.S.V. LICE | INCE | OVE         | ERHAUL           |              | CERTI   | TNESS  | EOF          |       | NLA  |         |     |         | со   | DE              |
| Date<br>in          | Garage      |               | Number      | Date | Date<br>off | Date<br>returned | C<br>or<br>P | Number  | Issued | Ex-<br>pires | т.    | с.   | q.      | Ib. | Chassis | Body | Vehicle         |
| 1986/197<br>28/1/57 | Signal à    | Engine<br>t w | et " &      | d    | lon         |                  |              | - ()1 E | Dag    | en la        | . 2 ( |      | . / ~ ~ | 6   | 100     |      | Mtd.,<br>. 5.58 |
|                     |             |               |             |      |             | ]                |              |         |        |              |       |      |         |     |         |      |                 |