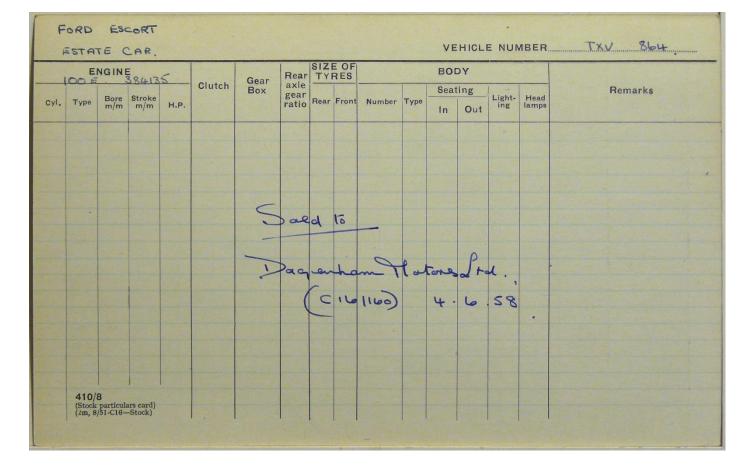

#### Pool cars TXV832 to TXV896

| Date  |                        |               | P.S.V. LIC | ENCE | ovi  | ERHAUL           |              | CERTIF | TNESS  | OF           |    | VEI |    |     |         | COL  | DE      |
|-------|------------------------|---------------|------------|------|------|------------------|--------------|--------|--------|--------------|----|-----|----|-----|---------|------|---------|
| in    | Garage                 |               | Number     | Date | Date | Date<br>returned | C<br>or<br>P | Number | Issued | Ex-<br>pires | т. | с.  | q, | Ib, | Chassis | Body | Vehicle |
| 19/57 | Dros, Suga<br>Dw. Supt | 2.            | Lod"       |      |      |                  |              |        |        |              |    |     |    |     |         |      |         |
| 1=157 | Surnham<br>Chiowick    | queen<br>- Ac | Pool.      | R.   |      |                  |              |        |        |              |    |     |    |     | -       |      |         |
|       |                        |               |            | -    |      |                  | S            | ald    | ta     |              |    |     |    |     |         |      |         |
|       |                        |               |            |      |      | -                | N            | xque   | ha     | ~            |    | ~   | 1. | L   | ors     | ht   | al      |
|       |                        |               |            |      |      |                  |              | (      | C      | 61           | 16 | 0   | )  |     | 1.5     | 5.58 |         |
|       |                        |               |            |      |      |                  |              |        |        |              |    |     |    | -   |         |      |         |
|       |                        |               |            |      |      |                  |              |        |        |              |    |     |    |     |         | F    |         |