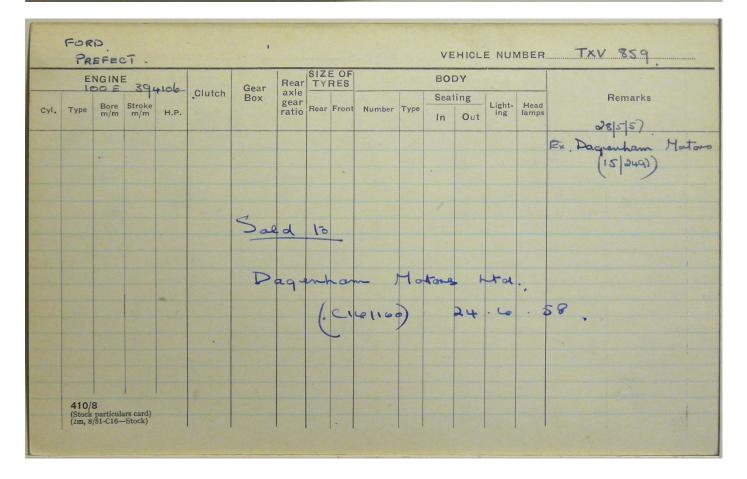

#### Pool cars TXV832 to TXV896

| Date  |                        |               | P.S.V. LIC | ENCE | ovi  | ERHAUL           |              | CERTIF | TNESS  | OF           |    | VEI |    |     |         | COL  | DE      |
|-------|------------------------|---------------|------------|------|------|------------------|--------------|--------|--------|--------------|----|-----|----|-----|---------|------|---------|
| in    | Garage                 |               | Number     | Date | Date | Date<br>returned | C<br>or<br>P | Number | Issued | Ex-<br>pires | т. | с.  | q, | Ib, | Chassis | Body | Vehicle |
| 19/57 | Dros, Suga<br>Dw. Supt | 2.            | Lod"       |      |      |                  |              |        |        |              |    |     |    |     |         |      |         |
| 1=157 | Surnham<br>Chiowick    | queen<br>- Ac | Pool.      | R.   |      |                  |              |        |        |              |    |     |    |     | -       |      |         |
|       |                        |               |            | -    |      |                  | S            | ald    | ta     |              |    |     |    |     |         |      |         |
|       |                        |               |            |      |      | -                | N            | xque   | ha     | ~            |    | ~   | 1. | L   | ors     | ht   | al      |
|       |                        |               |            |      |      |                  |              | (      | C      | 61           | 16 | 0   | )  |     | 1.5     | 5.58 |         |
|       |                        |               |            |      |      |                  |              |        |        |              |    |     |    | -   |         |      |         |
|       |                        |               |            |      |      |                  |              |        |        |              |    |     |    |     |         | F    |         |