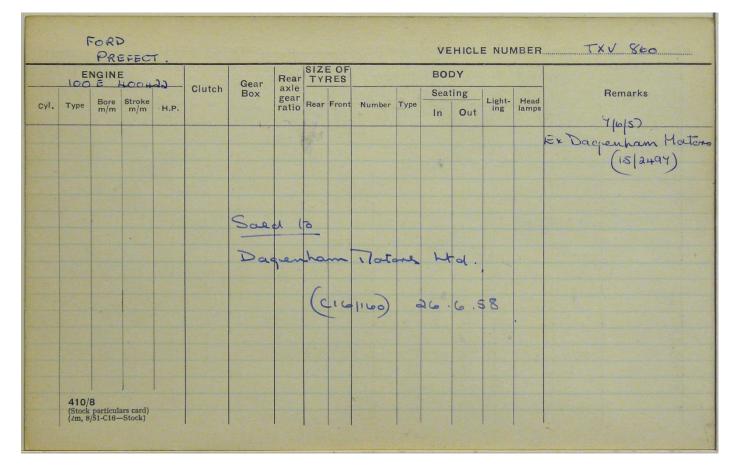

--|-----|---------|------|---------|
| Date                                   |             |        | P.S.V. LIC | ENCE | OVI         | ERHAUL           |              | CERTIF | TNESS                         |                     |            | VEI | GH | T   |         | COL  | DE      |
| in                                     | Garage      |        | Number     | Date | Date<br>off | Date<br>returned | C<br>or<br>P | Number | Issued                        | Ex-<br>pires        | т.         | с.  | q. | Ib. | Chassis | Body | Vehicle |
| 7/12/57<br>17/2/58<br>215/58<br>215/58 | Mr. Gen     | Sod    | مله اف     |      |             | 00 D 0           | iqu          | 10<br> | 1-9-8-1<br>1-9-8-1<br>1-9-8-1 | lot<br>vice<br>vice | 2 a La 2 3 | 2.  |    | x   | ×,      | .58  | •       |



| Date                            |                                     |       | P.S.V. LIC | ENCE | OVE            | RHAUL            |              | CERTIF     | TNESS  | OF           |    |    | GH   |     |         | CO   | DE      |
|---------------------------------|-------------------------------------|-------|------------|------|----------------|------------------|--------------|------------|--------|--------------|----|----|------|-----|---------|------|---------|
| in                              | Garage                              |       | Number     | Date | Date<br>off    | Date<br>returned | C<br>or<br>P | Number     | Issued | Ex-<br>pires | т. | c. | q.   | Ib. | Chassis | Body | Vehicle |
| 15/5)<br>6/5)<br>10/57<br>15/38 | Aldenham<br>Asst. Cuil<br>Chief Ele | Engt