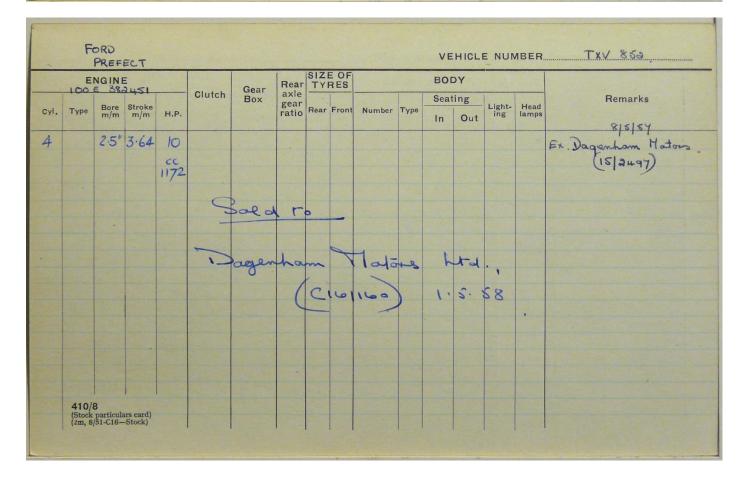

| FORD                                                      |           |          |                           |                                               |     |      |     |          |                                                                                                                                                                                                                                                                                                                                                                                                                                                                                                                                                                                                                                                                                                     |
|-----------------------------------------------------------|-----------|----------|---------------------------|-----------------------------------------------|-----|------|-----|----------|-----------------------------------------------------------------------------------------------------------------------------------------------------------------------------------------------------------------------------------------------------------------------------------------------------------------------------------------------------------------------------------------------------------------------------------------------------------------------------------------------------------------------------------------------------------------------------------------------------------------------------------------------------------------------------------------------------|
| CONSUL .                                                  |           |          |                           |                                               | VE  | HICL | ENU | MBER     | TXV 839                                                                                                                                                                                                                                                                                                                                                                                                                                                                                                                                                                                                                                                                                             |
| 2045 GITIS                                                | Rear T    | ZE OF    |                           |                                               | BOD | Y    |     |          | and the second se |
| Clutch Geal                                               | gear      |          |                           | Number Type Seating Light-<br>In Out ing lamp |     |      |     |          | Remarks                                                                                                                                                                                                                                                                                                                                                                                                                                                                                                                                                                                                                                                                                             |
| Cyl. Type Bore Stroke H.P. Box                            | ratio Rei | ar Front | A Profit Addition of pre- |                                               |     | Out  |     | 1 months | 1416157                                                                                                                                                                                                                                                                                                                                                                                                                                                                                                                                                                                                                                                                                             |
|                                                           |           |          |                           |                                               |     |      |     |          | Ex. Dagenham Hators                                                                                                                                                                                                                                                                                                                                                                                                                                                                                                                                                                                                                                                                                 |
|                                                           |           | -        |                           |                                               |     |      |     | -        | 14/6/57.<br>Ex. Dagenham Hators<br>(15/2497)                                                                                                                                                                                                                                                                                                                                                                                                                                                                                                                                                                                                                                                        |
|                                                           |           |          |                           |                                               |     |      |     |          | (')                                                                                                                                                                                                                                                                                                                                                                                                                                                                                                                                                                                                                                                                                                 |
|                                                           |           |          |                           |                                               |     |      | -   |          |                                                                                                                                                                                                                                                                                                                                                                                                                                                                                                                                                                                                                                                                                                     |
|                                                           |           |          |                           |                                               |     |      |     |          |                                                                                                                                                                                                                                                                                                                                                                                                                                                                                                                                                                                                                                                                                                     |
|                                                           |           | 0        | 1                         |                                               |     |      |     |          |                                                                                                                                                                                                                                                                                                                                                                                                                                                                                                                                                                                                                                                                                                     |
|                                                           | PP        | K        | d                         |                                               |     |      |     |          |                                                                                                                                                                                                                                                                                                                                                                                                                                                                                                                                                                                                                                                                                                     |
|                                                           | -         |          |                           |                                               |     |      |     |          |                                                                                                                                                                                                                                                                                                                                                                                                                                                                                                                                                                                                                                                                                                     |
|                                                           |           |          |                           |                                               |     |      |     |          | 1                                                                                                                                                                                                                                                                                                                                                                                                                                                                                                                                                                                                                                                                                                   |
|                                                           |           |          |                           |                                               |     |      |     |          |                                                                                                                                                                                                                                                                                                                                                                                                                                                                                                                                                                                                                                                                                                     |
|                                                           |           |          |                           |                                               |     |      |     |          |                                                                                                                                                                                                                                                                                                                                                                                                                                                                                                                                                                                                                                                                                                     |
|                                                           |           |          |                           | 1                                             |     |      |     |          | La construction of the second                                                                                                                                                                                                                                                                                                                                                                                                                                                                                                                                                                                                                                                                       |
|                                                           |           | -        |                           | -                                             |     |      |     |          |                                                                                                                                                                                                                                                                                                                                                                                                                                                                                                                                                                                                                                                                                                     |
|                                                           | -         | -        |                           | -                                             | -   |      |     |          |                                                                                                                                                                                                                                                                                                                                                                                                                                                                                                                                                                                                                                                                                                     |
| 410/8<br>(Stock particulars card)<br>(2m. 7/54-C16—Stock) |           |          |                           |                                               |     |      |     |          |                                                                                                                                                                                                                                                                                                                                                                                                                                                                                                                                                                                                                                                                                                     |