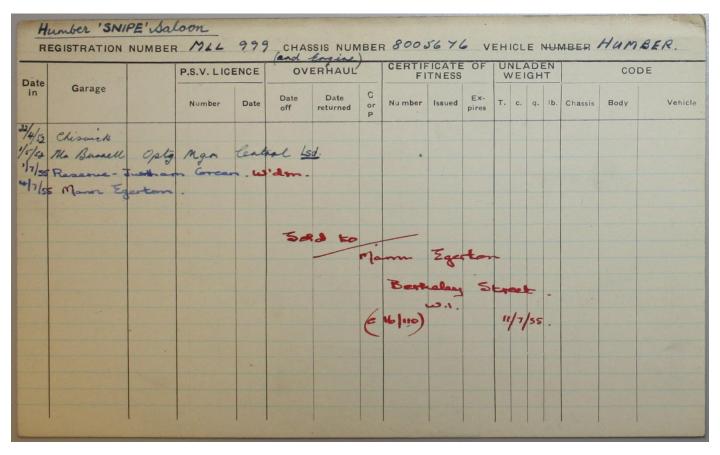

|        |      |       |      |       |        |      |     | •    |        |       |        |                |
|      |        |                     |          |       |        |      |       |      |       |        |      |     |      |        |       |        |                |
|      |        |                     |          |       |        |      |       |      |       | -      |      |     |      |        |       |        |                |
|      | 410/8  | 3-C16               |          |       |        |      |       |      |       |        |      |     |      |        |       |        |                |
|      | (Stock | particula<br>48—Sto | rs card) |       |        |      |       |      |       |        |      |     |      |        |       |        |                |



|      | E                           | NGIN               | E800     | 5676  | Clutch | Gear | Rear  |       | E OF<br>RES |        |       | BOD | Y    |        |       |        |                               |
|------|-----------------------------|--------------------|----------|-------|--------|------|-------|-------|-------------|--------|-------|-----|------|--------|-------|--------|-------------------------------|
| cyl. | Туре                        |                    | Stroke   | H.P.  | Clutch | Box  | gear  | Rear  | Front       | Number | Type  | Sea | ting | Light- |       |        | Remarks                       |
|      |                             | m/m                | m/m      | RAC   |        |      | ratio | 11041 | T T OILE    | Hamber | .,,,, | In  | Out  | ing