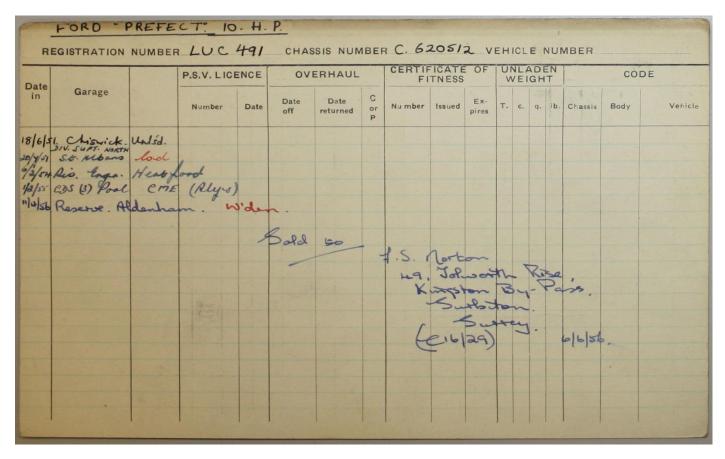

Pool cars GRA886 to MXX498

|       |                             |                       | P.S.V. LIC | ENCE | ov   | ERHAU                 | L              | CERTIF | CATE   | OF FI        | TNESS  |    | WEI |    |             | COL  | DE      |
|-------|-----------------------------|-----------------------|------------|------|------|-----------------------|----------------|--------|--------|--------------|--------|----|-----|----|-------------|------|---------|
| ate   | Garage                      | Plate<br>number       | Number     | Date | Date | Date<br>re-<br>turned | C.<br>or<br>P. | Number | Issued | Ex-<br>pires | Exempt | т. | c.  | q. | bs. Chassis | Body | Vehicle |
| 11 45 | Chiewick unhan In. alderham | hivatelar<br>izeraft. | factory    |      |      |                       |                | ginic  |        |              |        |    |     |    |             |      |         |
|       |                             |                       | Ret        | in   | d    | to                    | M              | . A.P. | 20/11/ | 45           |        |    |     |    |             |      |         |
|       |                             |                       |            |      |      |                       |                |        |        |              |        |    |     |    |             |      |         |
|       |                             |                       |            |      |      |                       |                |        |        |              |        |    |     |    |             |      |         |
|       |                             |                       |            |      |      |                       |                |        |        |              |        |    |     |    |             |      |         |