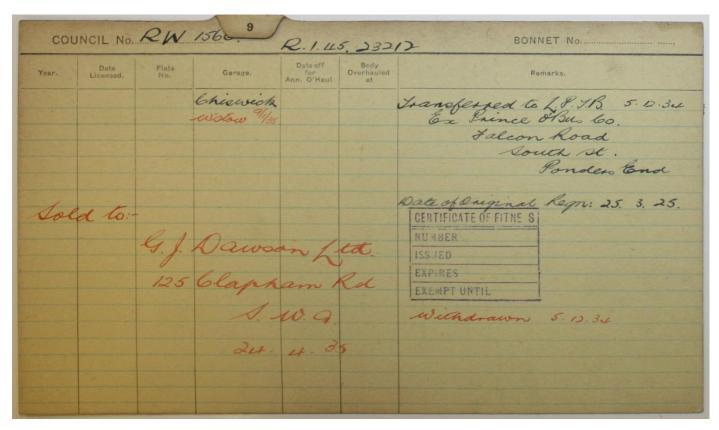

|       |          |             |       |                  |                |               |         |                 |                                                                        |
|             |       |              |                |      |         |              |                |       |          |             |       |                  |                |               |         |                 |                                                                        |
|             |       |              |                |      |         |              |                |       |          |             |       |                  |                |               |         |                 |                                                                        |



|       | 1000  | Eng          | ine.           |      |          |              | Rear Axle          | Size of | Tyres. |             |       |                  | Bod            | у.     |         |                 | RW 156               |
|-------|-------|--------------|----------------|------|----------|--------------|--------------------|---------|--------|-------------|-------|------------------|----------------|--------|---------|-----------------|----------------------|
| wner. | Туре. | Bore<br>m/m. | Stroke<br>m/m. | H.P. | Clutch.  | Gear<br>Box. | Gear<br>Ratio.     | Rear.   | Front. | Body<br>No. | Туре. | No. of<br>Seats. | Drop<br>W'd's. | Light- | Sprags. | Head<br>Lights. | Experimental feature |
|       |       |              |                |      |          |