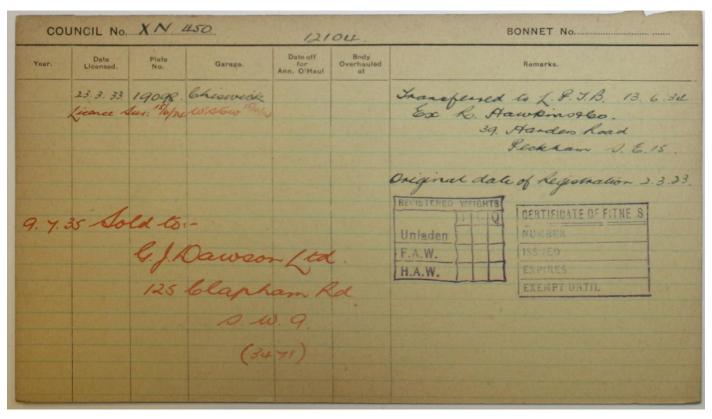

|         |                 |                      |
|       |       |              |                |      |         |              |                | Je      | ge     | .4          | 1)     |                  |                |               |         |                 |                      |
|       |       |              |                |      |         |              | /              |         | 34     | *           |        |                  |                |               |         |                 |                      |
|       |       |              |                |      |         |              |                |         |        |             |        |                  |                |               |         |                 |                      |



|        | 1300  | Eng          | rine.              |       |         |              | Rear Axie      | Size of              | Tyres. |             |       |                  | Bod            | у.            |         |                 |                      |
|--------|-------|--------------|--------------------|-------|---------|--------------|----------------|----------------------|--------|-------------|-------|------------------|----------------|---------------|---------|-----------------|----------------------|
| )wner. | Type. | Bore<br>m/m. | Str'ke<br>m/m.     | H.P.  | Clutch. | Gear<br>Box. | Gear<br>Ratio. | Rear.                | Front. | Body<br>No. | Туре. | No. of<br>Seats. | Drop<br>W'd's. | ight-<br>ing. | Sprags. | Head<br>Lights. | Experimental feature |
|        | u