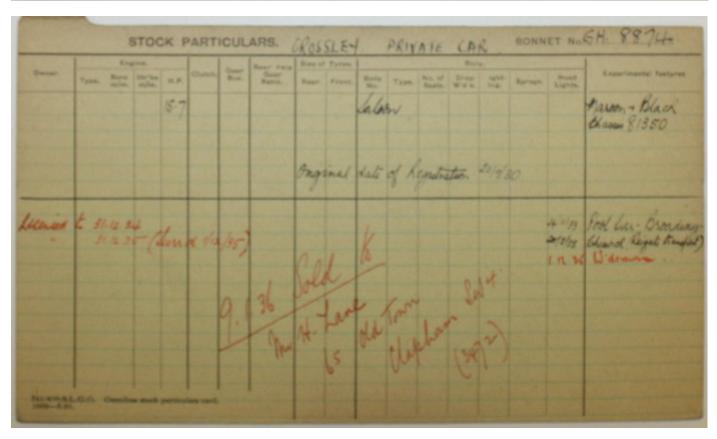

|        |       | Eng          | rine.          |      |         | 6            | Rear Axle      | Size of | Tyres. |             |       |                  | Bod:           | у.     |         |                                                                                                                                                                                                                                                                                                                                                                                                                                                                                                                                                                                                                                                                                                                                                                                                                                                                                                                                                                                                                                                                                                                                                                                                                                                                                                                                                                                                                                                                                                                                                                                                                                                                                                                                                                                                                                                                                                                                                                                                                                                                                                                                |                            |
|--------|-------|--------------|----------------|------|---------|--------------|----------------|---------|--------|-------------|-------|------------------|----------------|--------|---------|--------------------------------------------------------------------------------------------------------------------------------------------------------------------------------------------------------------------------------------------------------------------------------------------------------------------------------------------------------------------------------------------------------------------------------------------------------------------------------------------------------------------------------------------------------------------------------------------------------------------------------------------------------------------------------------------------------------------------------------------------------------------------------------------------------------------------------------------------------------------------------------------------------------------------------------------------------------------------------------------------------------------------------------------------------------------------------------------------------------------------------------------------------------------------------------------------------------------------------------------------------------------------------------------------------------------------------------------------------------------------------------------------------------------------------------------------------------------------------------------------------------------------------------------------------------------------------------------------------------------------------------------------------------------------------------------------------------------------------------------------------------------------------------------------------------------------------------------------------------------------------------------------------------------------------------------------------------------------------------------------------------------------------------------------------------------------------------------------------------------------------|----------------------------|
| Owner. | Type. | Bore<br>m/m. | Str'ke<br>m/m. | H.P. | Clutch. | Gear<br>Box. | Gear<br>Ratio. | Rear    | Front. | Body<br>No. | Туре. | No. of<br>Seats, | Drop<br>W'd's. | Light- | Sprags. | Head<br>Lights.                                                                                                                                                                                                                                                                                                                                                                                                                                                                                                                                                                                                                                                                                                                                                                                                                                                                                                                                                                                                                                                                                                                                                                                                                                                                                                                                                                                                                                                                                                                                                                                                                                                                                                                                                                                                                                                                                                                                                                                                                                                                                                                | Experimental features      |
| 20     | 1     | ,            |                |      |         |              |                |         |        | Coase       | built |                  |                |        |         |                                                                                                                                                                                                                                                                                                                                                                                                                                                                                                                                                                                                                                                                                                                                                                                                                                                                                                                                                                                                                                                                                                                                                                                                                                                                                                                                                                                                                                                                                                                                                                                                                                                                                                                                                                                                                                                                                                                                                                                                                                                                                                                                | Blue + Black               |
| Goe    | bac   | 63.5         |                | 149  |         |              |                |         |        | Sal         | oow   |                  |                |        |         |                                                                                                                                                                                                                                                                                                                                                                                                                                                                                                                                                                                                                                                                                                                                                                                                                                                                                                                                                                                                                                                                                                                                                                                                                                                                                                                                                                                                                                                                                                                                                                                                                                                                                                                                                                                                                                                                                                                                                                                                                                                                                                                                | 15HP base model            |
|        |       |              |                |      |         |              |                |         |        |             |       |                  |                |        |         |                                                                                                                                                                                                                                                                                                                                                                                                                                                                                                                                                                                                                                                                                                                                                                                                                                                                                                                                                                                                                                                                                                                                                                                                                                                                                                                                                                                                                                                                                                                                                                                                                                                                                                                                                                                                                                                                                                                                                                                                                                                                                                                                | LA 9688 chase              |
|        |       |              |                |      |         |              |                |         |        |             |       |                  |                |        |         | 10087                                                                                                                                                                                                                                                                                                                                                                                                                                                                                                                                                                                                                                                                                                                                                                                                                                                                                                                                                                                                                                                                                                                                                                                                                                                                                                                                                                                                                                                                                                                                                                                                                                                                                                                                                                                                                                                                                                                                                                                                                                                                                                                          | 10212 engine               |
|        |       |              |                |      |         | orig         | inne d         | ate o   | fre    | gisti       | alea  | n 30             | 14/30          | )      |         |                                                                                                                                                                                                                                                                                                                                                                                                                                                                                                                                                                                                                                                                                                                                                                                                                                                                                                                                                                                                                                                                                                                                                                                                                                                                                                                                                                                                                                                                                                                                                                                                                                                                                                                                                                                                                                                                                                                                                                                                                                                                                                                                |                            |
|        |       |              |                |      |         | 0            |                |         | 1      |             |       |                  |                |        |         |                                                                                                                                                                                                                                                                                                                                                                                                                                                                                                                                                                                                                                                                                                                                                                                                                                                                                                                                                                                                                                                                                                                                                                                                                                                                                                                                                                                                                                                                                                                                                                                                                                                                                                                                                                                                                                                                                                                                                                                                                                                                                                                                |                            |
|        |       |              |                |      |         |              |                |         |        |             |       |                  | Used           | lug    |         |                                                                                                                                                                                                                                                                                                                                                                                                                                                                                                                                                                                                                                                                                                                                                                                                                                                                                                                                                                                                                                                                                                                                                                                                                                                                                                                                                                                                                                                                                                                                                                                                                                                                                                                                                                                                                                                                                                                                                                                                                                                                                                                                | moBarnett                  |
|        |       |              |                |      |         |              |                |         |        |             |       |                  |                |        | 27/     | 7/32                                                                                                                                                                                                                                                                                                                                                                                                                                                                                                                                                                                                                                                                                                                                                                                                                                                                                                                                                                                                                                                                                                                                                                                                                                                                                                                                                                                                                                                                                                                                                                                                                                                                                                                                                                                                                                                                                                                                                                                                                                                                                                                           | Cheswer - Widren           |
| 1      |       | ,            |                |      |         |              |                |         | 248736 | · Du        | : Eng | Bh               |                |        | 31/8    | The same of the sa | Vernon Hunt                |
| Lucian | at 3  | 31/12/32     |                |      |         |              |                |         |        |             | 0     |                  |                |        | 5/9     | /32                                                                                                                                                                                                                                                                                                                                                                                                                                                                                                                                                                                                                                                                                                                                                                                                                                                                                                                                                                                                                                                                                                                                                                                                                                                                                                                                                                                                                                                                                                                                                                                                                                                                                                                                                                                                                                                                                                                                                                                                                                                                                                                            | Mr alexander               |
| h      | 9     | 1/12/33      |                | 13/8 | 136     | M'           | drym           | Y       | Store  | A           | at,   | bhi              | ewic           | 16     |         |                                                                                                                                                                                                                                                                                                                                                                                                                                                                                                                                                                                                                                                                                                                                                                                                                                                                                                                                                                                                                                                                                                                                                                                                                                                                                                                                                                                                                                                                                                                                                                                                                                                                                                                                                                                                                                                                                                                                                                                                                                                                                                                                | S. a. (GH3892 in la        |
| -      | 3     | 1/12/34      | -              |      |         |              | 1              |         | 1      | 1           |       |                  |                |        | 28/1    | /33                                                                                                                                                                                                                                                                                                                                                                                                                                                                                                                                                                                                                                                                                                                                                                                                                                                                                                                                                                                                                                                                                                                                                                                                                                                                                                                                                                                                                                                                                                                                                                                                                                                                                                                                                                                                                                                                                                                                                                                                                                                                                                                            | My alexander               |
| -      |       | 1/12/35      |                | 7    | 19/36   | 1            | ols to         | 5 9     | m      | Tan         | edo   | 200              |                |        |         |                                                                                                                                                                                                                                                                                                                                                                                                                                                                                                                                                                                                                                                                                                                                                                                                                                                                                                                                                                                                                                                                                                                                                                                                                                                                                                                                                                                                                                                                                                                                                                                                                                                                                                                                                                                                                                                                                                                                                                                                                                                                                                                                | Enquete decorbonus a       |
| 7      | 3     | 1/12/36      |                | 11   | 170     |              |                |         |        |             |       |                  |                |        |         | 1                                                                                                                                                                                                                                                                                                                                                                                                                                                                                                                                                                                                                                                                                                                                                                                                                                                                                                                                                                                                                                                                                                                                                                                                                                                                                                                                                                                                                                                                                                                                                                                                                                                                                                                                                                                                                                                                                                                                                                                                                                                                                                                              | The Body at Chement        |
| Surr   |       | 1/8/36       |                |      |         |              |                | Se      | - G    | 200 a       | twa   | y.               | IN             | /      | 15]-    | /33                                                                                                                                                                                                                                                                                                                                                                                                                                                                                                                                                                                                                                                                                                                                                                                                                                                                                                                                                                                                                                                                                                                                                                                                                                                                                                                                                                                                                                                                                                                                                                                                                                                                                                                                                                                                                                                                                                                                                                                                                                                                                                                            | Rela to Juraham En         |
|        |       |              |                |      |         |              |                |         |        |             |       |                  |                |        | 157     | 10734                                                                                                                                                                                                                                                                                                                                                                                                                                                                                                                                                                                                                                                                                                                                                                                                                                                                                                                                                                                                                                                                                                                                                                                                                                                                                                                                                                                                                                                                                                                                                                                                                                                                                                                                                                                                                                                                                                                                                                                                                                                                                                                          | Chiscisch - float for over |
|        |       |              |                |      |         |              |                |         |        |             | /     | 30-1             | 01             |        | 23      | 11/34                                                                                                                                                                                                                                                                                                                                                                                                                                                                                                                                                                                                                                                                                                                                                                                                                                                                                                                                                                                                                                                                                                                                                                                                                                                                                                                                                                                                                                                                                                                                                                                                                                                                                                                                                                                                                                                                                                                                                                                                                                                                                                                          | Morden Ston Garage         |