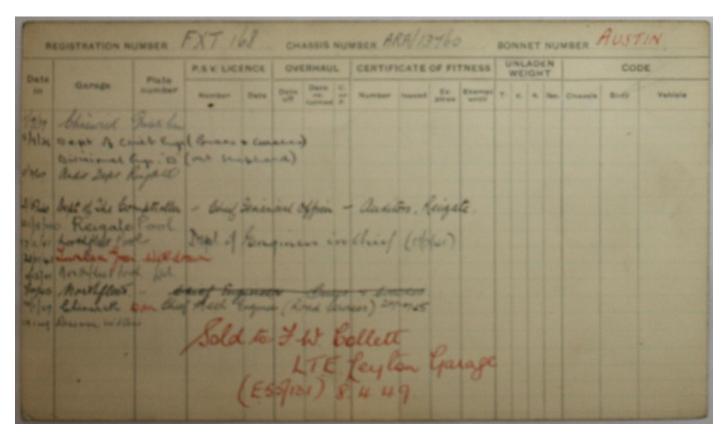

|        |               | PLATE       | P.S.V. LICE | ENCE    | OVE  | RHAU                  | L              | CERTIFI | CATE    | OF FIT       | TNESS  |    | EIGH |      |         | COL  | DE      |
|--------|---------------|-------------|-------------|---------|------|-----------------------|----------------|---------|---------|--------------|--------|----|------|------|---------|------|---------|
| IN     | GARAGE        | NO.         | No.         | Date    | Date | Date<br>re-<br>turned | C.<br>or<br>P. | No.     | Issued  | Ex-<br>pires | Exempt | T. | c. a | Lbs. | Chassis | Body | Vehicle |
| 13/34  | Chiswrik      | Private bar |             |         |      |                       |                | 0       |         |              | 1      |    |      |      |         |      |         |
| 13/34  | Lillie Brisgo |             |             |         |      |                       | -              | Sulo    | 1       | to:          | leh    | is | se.  | no   | lon     | Salo | ageC    |
|        | Dept of a     | ming &      | 801         |         |      |                       |                |         |         | d            | Phu    | 2  | ch   | 0,   | La      | re   |         |
| 5/40   | Dept of Engr  | reir-in-C   | hief - hen  |         | OCE  | SARF                  |                |         |         |              |        |    | The  | es   | sen     | alt  | n Si    |
| 184    | o. Old Je     | enge. (Re   | ad Por      | e.      |      |                       |                | 1       | 6/9     | 140          | 7      |    |      |      | 1       | 4    | -       |
| 1911   | Withdrawn     | Way Ch      | eys) MS     |         | tai  |                       |                |         |         |              |        |    |      | 1    | 127     |      |         |
| 2/4/   | Potters Bar   |             |             |         |      |                       |                | 7       | 11      |              |        |    |      |      |         |      |         |
| 10 42  | Reigade       | Re lad      | For Jeo     | unny    | WD   | · le                  | 100            | mnel)   | (15/10) | 42)          |        |    | -    |      |         |      |         |
| 77/4   | 3 " 10        | drawn       | , to nor    | the let |      |                       |                |         |         |              |        |    |      |      |         |      |         |
|        | Jumbant       |             |             | nga.    | 10-9 | 00                    |                |         |         |              |        |    |      |      |         |      |         |
| Island | 1 mmoram 2    | a - sta     | -           |         |      |                       |                |         |         |              |        |    |      |      |         |      |         |