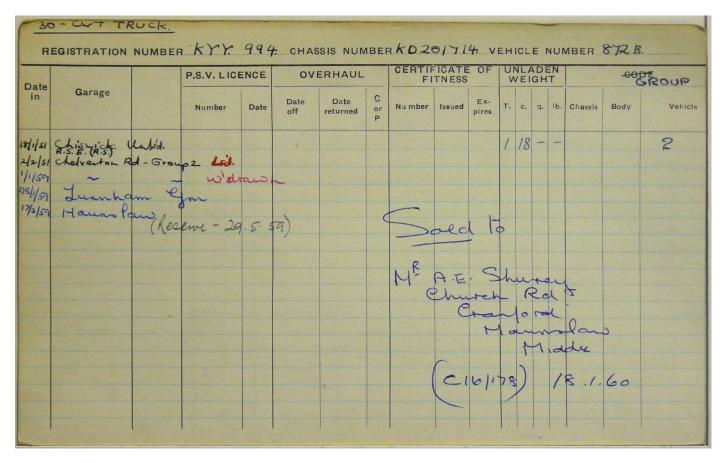

|            |                                                                                      | P.S.V. LIC       | ENCE | OVI          | ERHAUL        |        | CERTI  | FICATI<br>ITNES |              |    |      | DEN   |           | col            | DE        |
|------------|--------------------------------------------------------------------------------------|------------------|------|--------------|---------------|--------|--------|-----------------|--------------|----|------|-------|-----------|----------------|-----------|
| Date<br>in | Garage                                                                               | Number           | Date | Date<br>off  | Date returned | C or P | Number | Issued          | Ex-<br>pires | T. | c.   | q. Ib | . Chassis | Body<br>G.T. F | Vehicle   |
| 15/50      | alderlam. Unlso<br>c.D.S(lyn.3)<br>lehiswick Lod<br>R.S.E. (RS)<br>Linchley TB       | J Town           | a" l | ORRY.        | Yro           | 4      | , ,    |                 | 1854         | 55 | 9 10 | 000   |           |                | 25 5 5    |
| 49/56      | Finchley TB<br>Bruklewood<br>Shephards Bush.<br>RSE(RS) Challerd<br>(S<br>Stockwell. | widen Rd. tored) | 20   | -Psd<br>Idan |               |        |        |                 |              |    |      |       | GTP       | 6606           | g. 1/2/56 |
| 11/40      | Uptan Park                                                                           | . Re-            | hed  | •            |               |        |        |                 | SOL          | D  | 3 F  | 6 G   | Her, We   | hellon         |           |