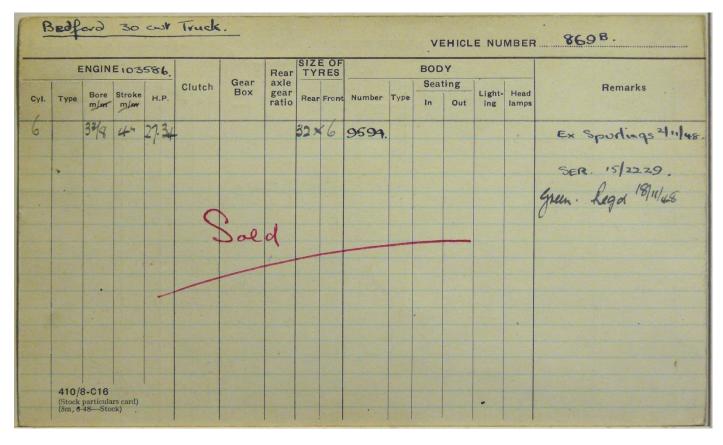

| MAKE           | BEDFORD        | IGNITION               |          | COLOUR                     | GREEN       | PURCHASED              | 5.9.49   |
|----------------|----------------|------------------------|----------|----------------------------|-------------|------------------------|----------|
| ТҮРЕ           | OLBD           | ELECTRICAL<br>SYSTEM   |          | WEIGHTREG. U.A.N           |             | S. E. R No.            | 15/2229  |
| REGN. No.      | KGK 98K        | FUEL SYSTEM            |          | PAY LOAD                   | 5 TONS      | ORDER No.              | J. 50614 |
| YEAR           | 1949           | REAR AXLE              |          | MAX. GROSS<br>LADEN WEIGHT |             | COST—<br>As delivered  |          |
| CHASSIS No.    | OLBO 117704    | TYRE SIZE Front        | 34 x 7   | Éngine Oil                 |             | Additional wk.         |          |
| ENGINE No.     | 129718         | Rear                   |          | * Cooling<br>System        | 2 To pINTS. | TOTAL                  |          |
| CYLINDERS      |                | TYRE PRESSURE Front    | 65 165   | Gearbox                    |             | WARRANTY               |          |
| BORE           |                | Rear                   | 85 "     | Gearbox Rear axle          |             | FREE SERVICING         |          |
| STROKE         |                | TYPE OF BODY           | WATER    |                            | 16 gallons. | AGREED LIFE            |          |
| H.P.           |                | BODY NO 910            | 3 9551   |                            |             | DUE FOR<br>REPLACEMENT |          |
| Allocated to   | C.D.S.         | Transferred to         |          | Transferred to             |             | Transferred to         |          |
| Date 3/11/49   | In place of 19 | /C Date                | 13.1.54  | Date                       |             | Date                   |          |
| Location       |                | Location               |          | Location                   |             | Location               |          |
| Docked at Ak   | DENHAM         | Docked at RI           | VERSIDE  | Docked at                  |             | Docked at              |          |
| Withdrawn from | n service      | Del                    | licensed |                            | Disposed    | of                     |          |
| NOTES:-        | Sa Ipurlin     | go. 5.9.49             | )        | Body no.                   | . 9551 ven  | wed. Fu                | teol     |
|                |                |                        | with,    | body no.                   | 9103 Ex 3   | 76 A - SEPT            | . 1953 . |
|                |                |                        |          |                            |             |                        | *        |
| 309/15 (1)-C1  | 10             | NAME OF TAXABLE PARTY. |          |                            |             | L.T. No. 8             | 26B      |