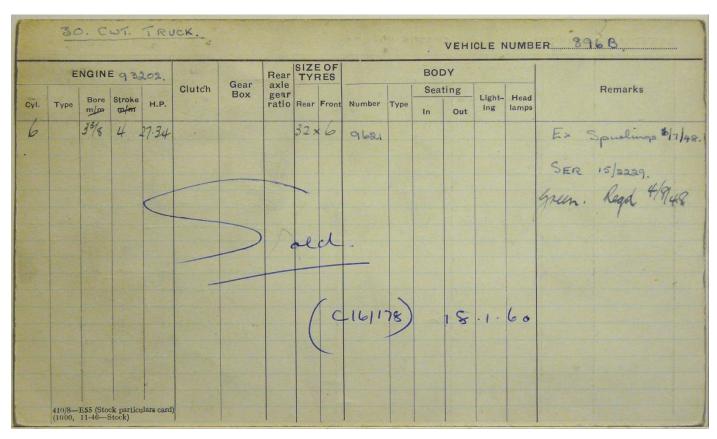

| MAKE           | BEDFORD        | IGNITION               |          | COLOUR                     | GREEN       | PURCHASED              | 5.9.49   |
|----------------|----------------|------------------------|----------|----------------------------|-------------|------------------------|----------|
| ТҮРЕ           | OLBD           | ELECTRICAL<br>SYSTEM   |          | WEIGHTREG. U.A.N           |             | S. E. R No.            | 15/2229  |
| REGN. No.      | KGK 98K        | FUEL SYSTEM            |          | PAY LOAD                   | 5 TONS      | ORDER No.              | J. 50614 |
| YEAR           | 1949           | REAR AXLE              |          | MAX. GROSS<br>LADEN WEIGHT |             | COST—<br>As delivered  |          |
| CHASSIS No.    | OLBO 117704    | TYRE SIZE Front        | 34 x 7   | Éngine Oil                 |             | Additional wk.         |          |
| ENGINE No.     | 129718         | Rear                   |          | * Cooling<br>System        | 2 To pINTS. | TOTAL                  |          |
| CYLINDERS      |                | TYRE PRESSURE Front    | 65 165   | Gearbox                    |             | WARRANTY               |          |
| BORE           |                | Rear                   | 85 "     | Gearbox Rear axle          |             | FREE SERVICING         |          |
| STROKE         |                | TYPE OF BODY           | WATER    |                            | 16 gallons. | AGREED LIFE            |          |
| H.P.           |                | BODY NO 910            | 3 9551   |                            |             | DUE FOR<br>REPLACEMENT |          |
| Allocated to   | C.D.S.         | Transferred to         |          | Transferred to             |             | Transferred to         |          |
| Date 3/11/49   | In place of 19 | /C Date                | 13.1.54  | Date                       |             | Date                   |          |
| Location       |                | Location               |          | Location                   |             | Location               |          |
| Docked at Ak   | DENHAM         | Docked at RI           | VERSIDE  | Docked at                  |             | Docked at              |          |
| Withdrawn from | n service      | Del                    | licensed |                            | Disposed    | of                     |          |
| NOTES:-        | Sa Ipurlin     | go. 5.9.49             | )        | Body no.                   | . 9551 ven  | wed. Fu                | teol     |
|                |                |                        | with,    | body no.                   | 9103 Ex 3   | 76 A - SEPT            | . 1953 . |
|                |                |                        |          |                            |             |                        | *        |
| 309/15 (1)-C1  | 10             | NAME OF TAXABLE PARTY. |          |                            |             | L.T. No. 8             | 26B      |