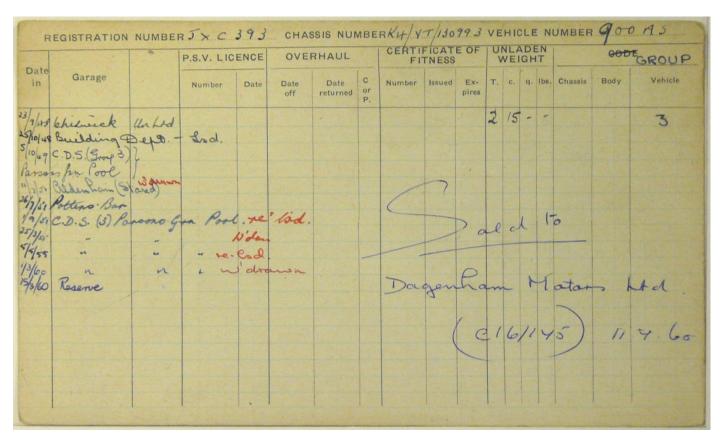

| ate   | JXC 3A2                                                                | P.S.V. LICI | ENCE    | OV          | ERHAUL        |        | CERTI  | TNESS  |     |    | NLA |    |     |         | co    | GROUP               |
|-------|------------------------------------------------------------------------|-------------|---------|-------------|---------------|--------|--------|--------|-----|----|-----|----|-----|---------|-------|---------------------|
| n     | Garage                                                                 | Number      | Date    | Date<br>off | Date returned | C or P | Number | Issued | Ex- | T. | C.  | q. | lb. | Chassis | Body  | 3 Vehicle           |
| 148   | Chiswick Unls. Vorho Hanage.<br>C.D.S. (Smp3)                          | 01 00       | ż       | SD"         |               |        | T Y    |        |     | 2  | 15  | -  |     |         |       | Won 29/69<br>43 29. |
| 1/52  | Ry Ins Pool,<br>Bowles Rd.<br>Stone bridge<br>CDS (3) Bowles           | (Stoned)    | ton Poo | e. /        |               |        |        |        | 0   |    |     |    | 1   |         |       |                     |
| 155   | CDS (3) Remise<br>CDS (3) Chipwie<br>Reigate, Itane<br>CDS (3) Parsons | & D'olen    |         |             | Good          | 9      |        |        | 5)  | 0  | 20  |    | 10  |         |       |                     |
| Iss   | Store. Rejecter<br>CDS(3) Charlton<br>Parsons Green                    | ייצושיים ו  |         |             | Gaz           |        |        |        | 9   | M  | 5   | 2  | 1   | ds o    | 7 . 4 | Sans                |
| 59 60 | Reserve in                                                             |             |         |             |               |        |        |        |     | (  | C   | 16 | -1  | 145)    | 13    | i+.60               |