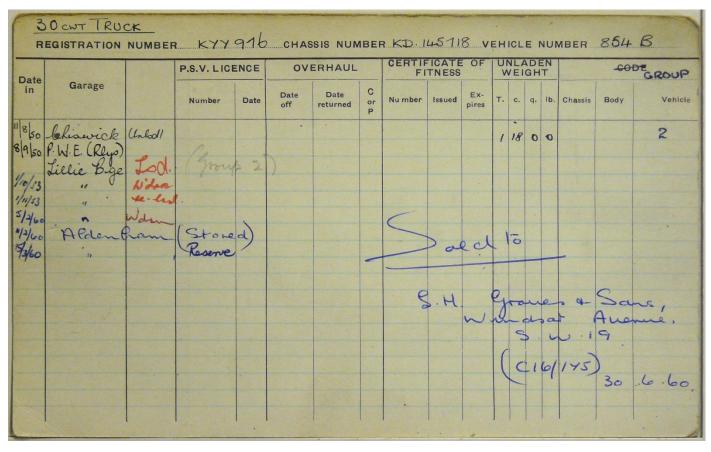

| ate   | JXC 3A2                                                                | P.S.V. LICI | ENCE    | OV          | ERHAUL        |        | CERTI  | TNESS  |     |    | NLA |    |     |         | co    | GROUP               |
|-------|------------------------------------------------------------------------|-------------|---------|-------------|---------------|--------|--------|--------|-----|----|-----|----|-----|---------|-------|---------------------|
| n     | Garage                                                                 | Number      | Date    | Date<br>off | Date returned | C or P | Number | Issued | Ex- | T. | C.  | q. | lb. | Chassis | Body  | 3 Vehicle           |
| 148   | Chiswick Unls. Vorho Hanage.<br>C.D.S. (Smp3)                          | 01 00       | ż       | SD"         |               |        | T Y    |        |     | 2  | 15  | -  |     |         |       | Won 29/69<br>43 29. |
| 1/52  | Ry Ins Pool,<br>Bowles Rd.<br>Stone bridge<br>CDS (3) Bowles           | (Stoned)    | ton Poo | e. /        |               |        |        |        | 0   |    |     |    | 1   |         |       |                     |
| 155   | CDS (3) Remise<br>CDS (3) Chipwie<br>Reigate, Itane<br>CDS (3) Parsons | & D'olen    |         |             | Good          | 9      |        |        | 5)  | 0  | 20  |    | 10  |         |       |                     |
| Iss   | Store. Rejecter<br>CDS(3) Charlton<br>Parsons Green                    | ייצושיים ו  |         |             | Gaz           |        |        |        | 9   | M  | 5   | 2  | 1   | ds o    | 7 . 4 | Sans                |
| 59 60 | Reserve in                                                             |             |         |             |               |        |        |        |     | (  | C   | 16 | -1  | 145)    | 13    | i+.60               |