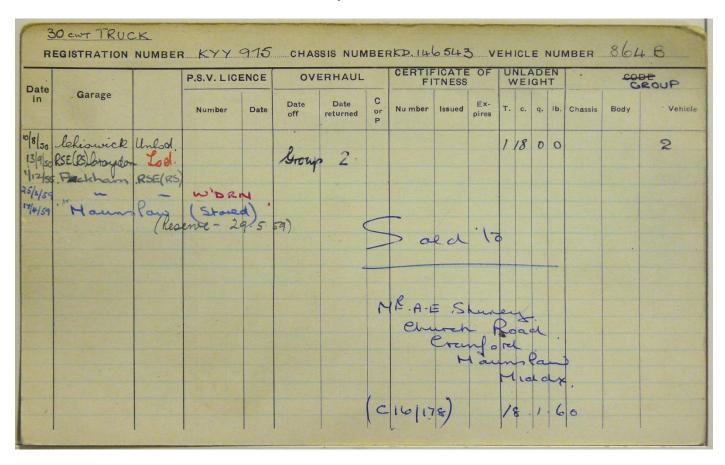

| Ex. Spurling 24/8/4<br>SER 15/2229<br>Regd. /10/29<br>Green |
|     |      |              |           | (     |        | > 0         | 2d                    |                  |       |        |      |      |     |        |               |                                                             |
|     |      |              |           |       |        |             | (0                    | 16               | 117   | (8)    | 18   | 1    | .6  | O      |               |                                                             |
|     |      | 3-C16        | ars card) |       |        |             |                       |                  |       |        |      |      |     |        |               |                                                             |



|     | ENGINE 162213 |                     |          |       | Gear   | Rear | SIZE OF<br>TYRES |      |            |        | BOD  | Y       |     |           |      |                                                               |  |  |
|-----|---------------|---------------------|----------|-------|--------|------|------------------|------|------------|--------|------|---------|-----|-----------|------|---------------------------------------------------------------|--|--|
|     |               | Bore                |          |       | Clutch | Box  | axle             |      |            |        |      | Seating |     | Light-    | Head | Remarks                                                       |  |  |
| yl. | Туре          | m/m                 | m/m      | H.P.  |        |