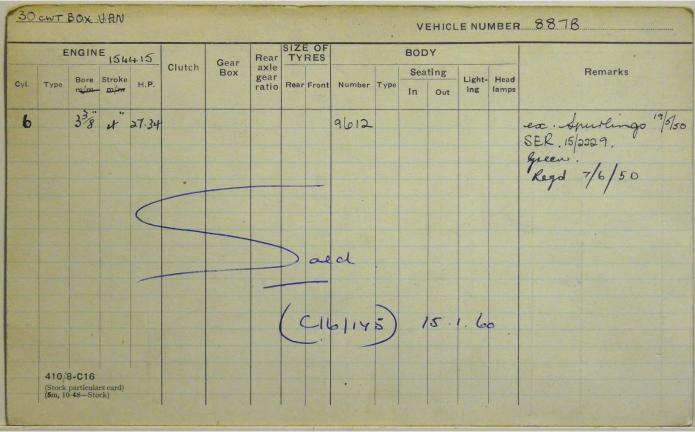

|     | ENGIN | E 79 | 151   | 7.1        | Gear | Rear          | SIZ | E OF<br>RES |        |      | ВОГ | Y    |               |               |                      |
|-----|-------|------|-------|------------|------|---------------|-----|-------------|--------|------|-----|------|---------------|---------------|----------------------|
| yl. |       |      | H.P.  | Clutch     | box  | gear<br>ratio | Rea | Front       | Number | Туре | Sea | ting | Light-<br>ing | Head<br>lamps | Remarks              |
| ,   | 33/8" | 4-   | 27-34 |            |      |               | 34  | x7          | 9540   |      |     |      |               |               | Ex. Spurling 28/1/4  |
|     |       |      | ,     |            |      |               |     |             |        |      |     |      |               |               | (5) 2229)            |
|     |       | _    | Solo  | <b>D</b> - | 10.  |               |     |             |        |      |     |      |               |               | Green - Legal 9/2/48 |
|     | *     | AK   | 211   | 1670       | N    | Mo            | 10  | R           | eo,    | . 1  | رة  |      |               |               |                      |
|     |       | 0    | 216/  | 90         |      |               |     |             | 1/10/  | 53   |     |      |               |               |                      |
|     |       |      |       |            |      |               |     |             |        |      |     |      |               |               |                      |
|     |       |      |       |            |      |               |     |             |        |      |     |      |               |               |                      |