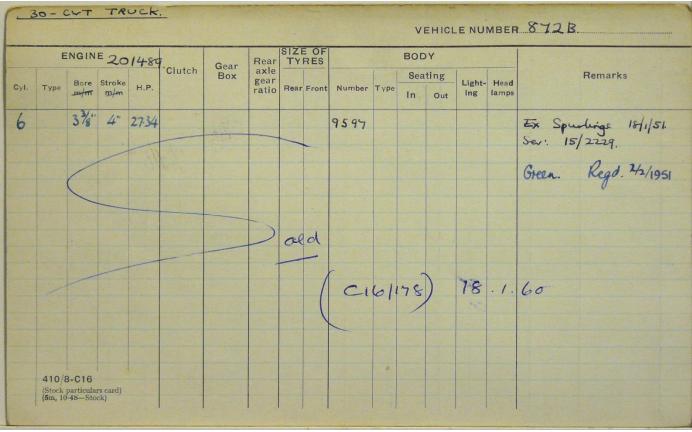

|      | E    | NGIN        | E             |      |                 |             | Rear                  |             | E OF<br>RES  |        |      | BOD  | Y   |        |                                   |                      |
|------|------|-------------|---------------|------|-----------------|-------------|-----------------------|-------------|--------------|--------|------|------|-----|--------|-----------------------------------|----------------------|
| Cyl. | Туре | Bore<br>m/m | Stroke<br>m/m | H.P. | Clutch          | Gear<br>Box | axle<br>gear<br>ratio | Rear        | Front        | Number | Туре | Seat | Out | Light- | Head<br>lamps                     | Remarks              |
| 6    |      | 140         | 130           | 110  | Single<br>Plate | H apred     | 63/4                  | The same of | matric<br>36 | 9536   |      |      |     |        |                                   | SER 15/2229.         |
| 6    | 076  | 105         | 146           |      | Hate            | Spot.       |                       | 38          | x 8          |        |      |      |     |        |                                   | Ex STL 377. 1934     |
|      |      |             |               |      |                 |             |                       |             |              |        |      |      |     |        | green. Regd 4/5/50 Led for Lewing |                      |
|      |      |             |               |      |                 |             |                       |             |              |        |      |      |     |        |                                   | Petrol la Oil 1/0/54 |
|      |      |             |               |      |                 |             |                       |             |              |        |      |      |     |        |                                   |                      |
|      |      |             |               |      |                 |             |                       |             |              |        |      |      |     |        |                                   |                      |