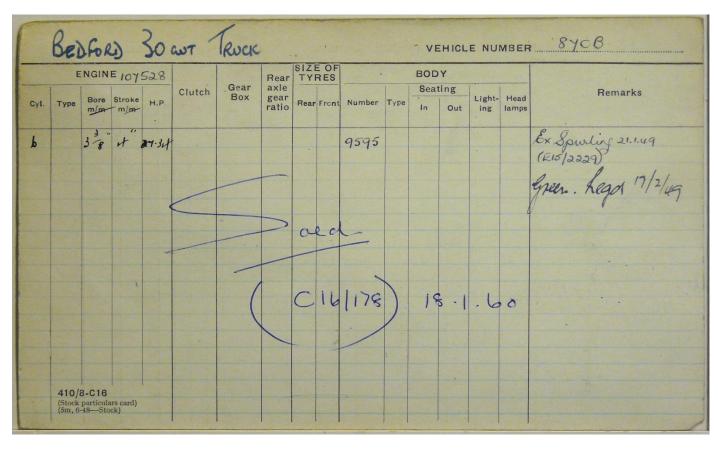

|
| 454       | Jumhan<br>Mauns f                     | an Re | penu - Žo   | 7.5' | 4)          |               |        | <u>_</u> | Dal    | cl  | 17 |     |     |     |         |      |         |
|           |                                       |       |             |      |             |               |        | -<br>M   | RA.    | E,  | C  | e   |     |     |         |      |         |
|           |                                       |       |             |      |             |               |        |          | e      | Rur | ch | 1 3 | 0   | 201 | 3       |      |         |
|           |                                       |       |             |      |             |               |        |          | 0.1    | 1 7 | 4  | し   | d   | 10  | ¥ .     |      |         |



| MAKE           | BEDFORD                     | IGNITION             |                      | COLOUR                     | GREEN                                   | PURCHASED              | 30.6.50. |
|----------------|-----------------------------|----------------------|----------------------|----------------------------|-----------------------------------------|------------------------|----------|
| TYPE           | K.D.                        | ELECTRICAL<br>SYSTEM |                      | WEIGHTREG . U.L.           | W. ITON BENTS.                          | S. E. R No.            | 15/2229  |
| REGN. No.      | KLB. 995                    | FUEL SYSTEM          |                      | PAY LOAD                   | 30 CWTS                                 | ORDER No.              | J