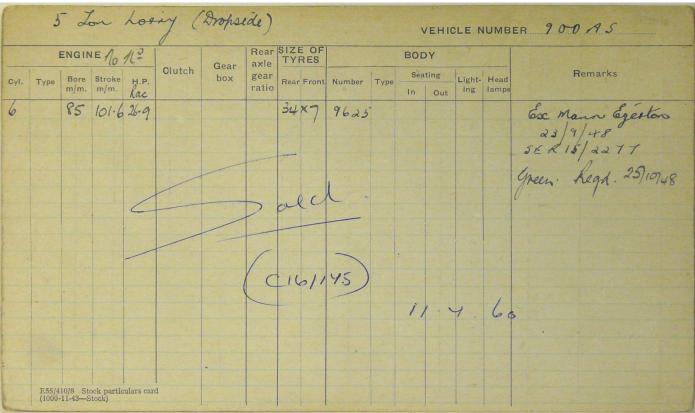

| MAKE TYPE PEGN. No. YEAR CHASSIS No. ENGINE No. CYLINDERS BORE STROKE H.P. Allocated to | JXN. 488 1949 0LBD.114311 126236 | IGNITION ELECTRICAL SYSTEM  FUEL SYSTEM REAR AXLE RATIO  TYRE SIZE Front Rear TYRE PRESSURE Front Rear TYPE OF BODY BODY No Transferred to | 34 x 7<br>" "<br>65165.<br>85165.<br>HALF TILT<br>GPEN TRUCK<br>9639 | PAY LOAD  MAX. GROSS LADEN WEIGHT  Engine Oil  Cooling System  Sull Gearbox  Rear sale  Fuel Tank | GREEN  W. 210NS ISON  5 TONS  272 PINTS:  LENGTH IN'O"  WIDTH 6'6"  16 GALLONS | ORDER No, COST— As delivered Additional wk.  TOTAL WARRANTY PERIOD  FREE SERVICING AGREED LIFE DUE FOR REPLACEMENT | 7.7.49<br>15/2229<br>J. 60614 |
|-----------------------------------------------------------------------------------------|----------------------------------|--------------------------------------------------------------------------------------------------------------------------------------------|----------------------------------------------------------------------|---------------------------------------------------------------------------------------------------|--------------------------------------------------------------------------------|--------------------------------------------------------------------------------------------------------------------|-------------------------------|
|                                                                                         |                                  | ROLLING STOCK                                                                                                                              |                                                                      | Transferred to                                                                                    |                                                                                | Transferred to                                                                                                     |                               |
| Date 5/10/49                                                                            | In place of 32                   | 3 M Date                                                                                                                                   | 18.9.51.                                                             | Date                                                                                              | My 7                                                                           | Date                                                                                                               |                               |
| Location                                                                                |                                  | Location No                                                                                                                                | RTHFLBET.                                                            | Location                                                                                          |                                                                                | Location                                                                                                           |                               |
| Docked at                                                                               | 1. 1.                            | Docked at No                                                                                                                               | RTHFLEET.                                                            | Docked at                                                                                         |                                                                                | Docked at                                                                                                          |                               |
| Withdrawn fron                                                                          | service                          | Del                                                                                                                                        | icensed                                                              |                                                                                                   | Disposed                                                                       | of 1                                                                                                               |                               |
| NOTES:-                                                                                 | Box Spurlin                      | g motoris.                                                                                                                                 |                                                                      |                                                                                                   |                                                                                |                                                                                                                    |                               |
| HA                                                                                      | ALF TILT FITT                    | ED 21.9.51.                                                                                                                                |                                                                      |                                                                                                   |                                                                                |                                                                                                                    |                               |
| Contract Contract                                                                       | 20 10 10                         |                                                                                                                                            |                                                                      |                                                                                                   |                                                                                | 2.                                                                                                                 |                               |
| 309/15 (1)-C1<br>(500, 1-49) (Miscell                                                   | 6<br>aneous vehicle record)      |                                                                                                                                            |                                                                      |                                                                                                   |                                                                                | L.T. No. 811                                                                                                       | kB ]                          |