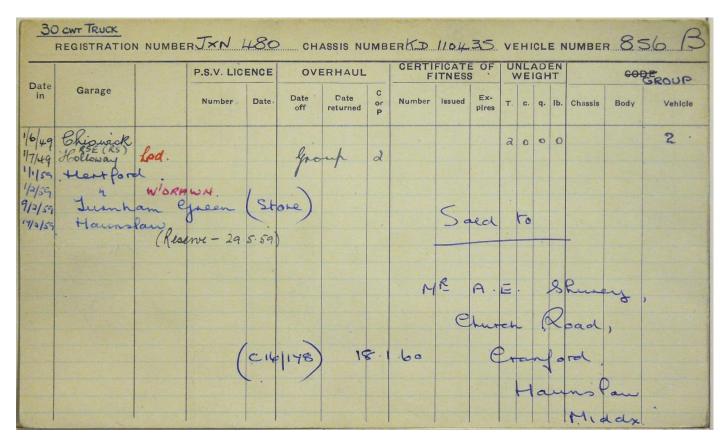

| MAKE TYPE PEGN. No. YEAR CHASSIS No. ENGINE No. CYLINDERS BORE STROKE H.P. Allocated to | JXN. 488 1949 0LBD.114311 126236 | IGNITION ELECTRICAL SYSTEM  FUEL SYSTEM REAR AXLE RATIO  TYRE SIZE Front Rear TYRE PRESSURE Front Rear TYPE OF BODY BODY No Transferred to | 34 x 7<br>" "<br>65165.<br>85165.<br>HALF TILT<br>GPEN TRUCK<br>9639 | PAY LOAD  MAX. GROSS LADEN WEIGHT  Engine Oil  Cooling System  Sull Gearbox  Rear sale  Fuel Tank | GREEN  W. 210NS ISON  5 TONS  272 PINTS:  LENGTH IN'O"  WIDTH 6'6"  16 GALLONS | ORDER No, COST— As delivered Additional wk.  TOTAL WARRANTY PERIOD  FREE SERVICING AGREED LIFE DUE FOR REPLACEMENT | 7.7.49<br>15/2229<br>J. 60614 |
|-----------------------------------------------------------------------------------------|----------------------------------|--------------------------------------------------------------------------------------------------------------------------------------------|----------------------------------------------------------------------|---------------------------------------------------------------------------------------------------|--------------------------------------------------------------------------------|--------------------------------------------------------------------------------------------------------------------|-------------------------------|
|                                                                                         |                                  | ROLLING STOCK                                                                                                                              |                                                                      | Transferred to                                                                                    |                                                                                | Transferred to                                                                                                     |                               |
| Date 5/10/49                                                                            | In place of 32                   | 3 M Date                                                                                                                                   | 18.9.51.                                                             | Date                                                                                              | My 7                                                                           | Date                                                                                                               |                               |
| Location                                                                                |                                  | Location No                                                                                                                                | RTHFLBET.                                                            | Location                                                                                          |                                                                                | Location                                                                                                           |                               |
| Docked at                                                                               | 1. 1.                            | Docked at No                                                                                                                               | RTHFLEET.                                                            | Docked at                                                                                         |                                                                                | Docked at                                                                                                          |                               |
| Withdrawn fron                                                                          | service                          | Del                                                                                                                                        | icensed                                                              |                                                                                                   | Disposed                                                                       | of 1                                                                                                               |                               |
| NOTES:-                                                                                 | Box Spurlin                      | g motoris.                                                                                                                                 |                                                                      |                                                                                                   |                                                                                |                                                                                                                    |                               |
| HA                                                                                      | ALF TILT FITT                    | ED 21.9.51.                                                                                                                                |                                                                      |                                                                                                   |                                                                                |                                                                                                                    |                               |
| Contract Contract                                                                       | 20 10 10                         |                                                                                                                                            |                                                                      |                                                                                                   |                                                                                | 2.                                                                                                                 |                               |
| 309/15 (1)-C1<br>(500, 1-49) (Miscell                                                   | 6<br>aneous vehicle record)      |                                                                                                                                            |                                                                      |                                                                                                   |                                                                                | L.T. No. 811                                                                                                       | kB ]                          |