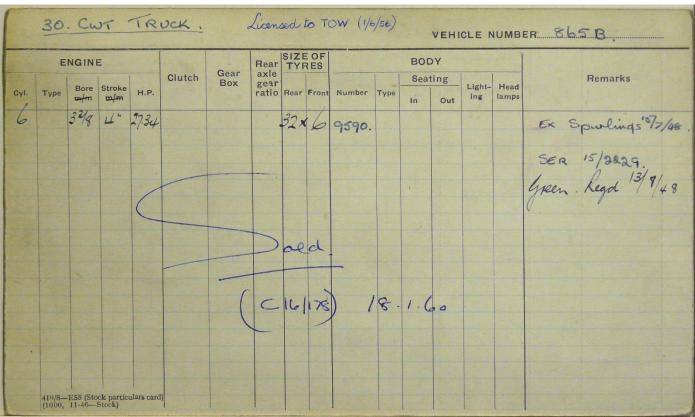

|     | E    | NGIN        | E/05   | 169  |        |             | Rear                  |      | E OF<br>RES |        |      | BOD  | Y   |        |               |                                                        |
|-----|------|-------------|--------|------|--------|-------------|-----------------------|------|-------------|--------|------|------|-----|--------|---------------|--------------------------------------------------------|
| yl. | Туре | Bore<br>m/m | Stroke | H.P. | Clutch | Gear<br>Box | axle<br>gear<br>ratio | Rear | Front       | Number | Туре | Seat | Out | Light- | Head<br>lamps | Remarks                                                |
|     |      | 33/8        | 4      | 2734 |        | . 7         |                       |      |             | 9534   |      |      |     |        |               | Ex. Spurlings (15/2229)                                |
|     |      |             |        |      |        |             |                       |      |             | 1      |      |      |     |        |               | Ex Spenings (15/2229)<br>25.3.49.<br>Green Regd 19/4/4 |
|     |      |             |        |      | (      | ? .         |                       | 1    | 10          |        |      |      |     |        |               |                                                        |
|     |      |             |        |      |        | -           |                       | l    |             |        | -    |      |     |        |               |                                                        |
|     |      |             |        |      | -      | M           | RC                    | A E  |             | thu    | ne   |      |     | -      | ,             |                                                        |
|     |      |             |        |      |        |             | Th                    | •    | Co-         | ed F   | لوو  | JaR  | 10  |        |               |                                                        |
|     |      |             |        |      |        |             |                       |      |             | en     | an   | Por  | de  |        |               |                                                        |