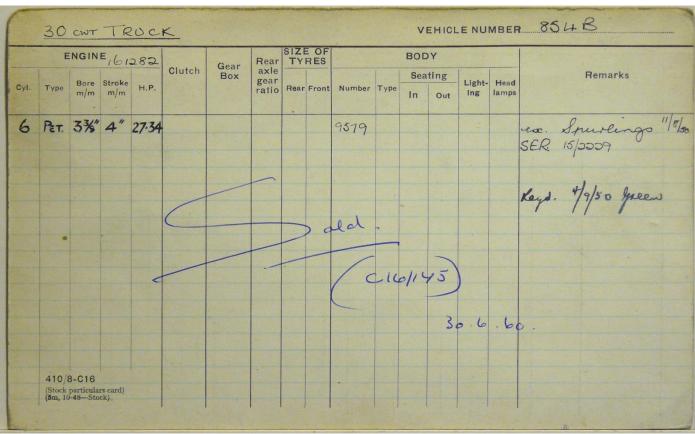

|     | E    | NGINI       | = 930         | 058   |        | 0           | Rear                  | SIZI | RES   | 1      |      | вог | Y    |        |               |                      |
|-----|------|-------------|---------------|-------|--------|-------------|-----------------------|------|-------|--------|------|-----|------|--------|---------------|----------------------|
| yl. | Туре | Bore<br>m/m | Stroke<br>m/m | H.P.  | Clutch | Gear<br>Box | axle<br>gear<br>ratio | Rear | Front | Number | Туре | Sea | ting | Light- | Head<br>lamps | Remarks              |
| 6   |      |             |               | 27.34 |        |             |                       | 34>  | 7     | 9550   |      | 10  | Out  |        |               | Ex Spendings 29/6/48 |
|     |      |             |               |       |        |             |                       | N    |       |        |      |     |      |        |               | SER. Nº FEST 2229    |
|     |      |             |               |       |        |             |                       |      |       |        |      |     |      |        |               | Green . Legd 198148  |
|     |      |             |               | 1     |        |             | >0                    | ec   | 1     | _      |      |     |      |        |               |                      |
|     |      |             |               | 1     |        |             |                       |      | (     | (04    | 114  | 15) | 12   | . H .  | 1             |                      |
|     |      |             |               |       | 1      |             |                       |      |       |        |      |     | 10   |        | 90            |                      |
|     |      |             |               |       |        |             |                       |      |       |        |      |     |      |        |               |                      |