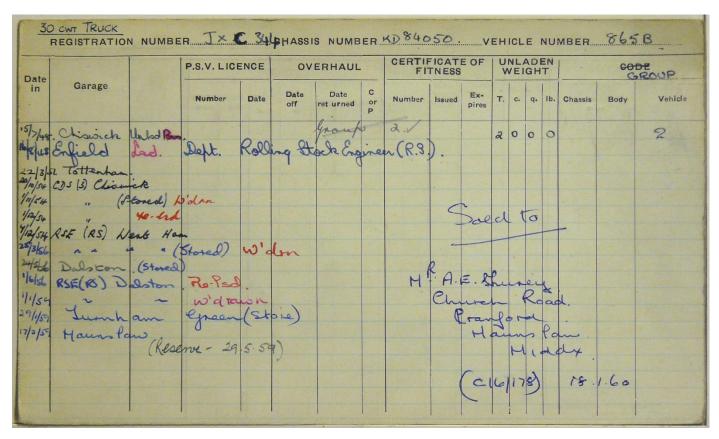

Numbered vehicles 809B to 900AS

|         |                |         | P.S.V. LIC | ENCE  | ov          | ERHAUL        |        | CERTI  | ITNES  |              |       | VE |       |     |         | COL  | FGROU   |
|---------|----------------|---------|------------|-------|-------------|---------------|--------|--------|--------|--------------|-------|----|-------|-----|---------|------|---------|
| in late | Garage         |         | Number     | Date  | Date<br>off | Date returned | C or P | Number | Issued | Ex-<br>pires | T.    | c. | q.    | Ib. | Chassis | Body | Vehicle |
| 3/49    | Chrowick       | Unisit. |            |       |             |               |        | Group  | 3      |              | 3     | -  | -     | -   |         |      | 3       |
| 1       | Com Mos Jick   | ^       |            |       |             |               |        |        |        |              | 3     | 1  | -     |     | 15/7/53 |      |         |
|         | Tye Land Ro    | Lad S   |            |       |             |               |        |        |        |              |       |    |       |     |         |      |         |
| 0/9     | C. D.S. Group  | 37      |            |       |             |               |        |        |        |              |       |    |       |     |         |      |         |
| 13      | Rye tare look  |         |            |       |             |               |        |        | 0      |              |       |    |       |     |         |      |         |
| 6/12    | Reig ate Ltone | Worker  |            |       |             |               |        |        | Sa     | ed           | 0     |    |       |     |         |      |         |
| 13      | eas (3) élis.  | re-led  |            |       |             |               |        |        |        |              | 72000 |    |       |     | -       |      |         |
| 1/53    | Highquate      |         |            |       |             |               |        | 0 0    |        | 80           |       |    |       |     |         |      |         |
| 150     | Store, Reig    | ote N   | dan        |       |             |               | M      | DIA    | に,     | UTA          | u     | e  | 4     | -   |         |      |         |
| 56      | cos(3) Cra     | ydon.   | 4.P.C.     | Ro-V  | sd.         |               |        | The    | 6.0    | Red          | 1     | Ke | THE C | 7   | any     |      |         |
| 156     | ^              | A .     | , M,       | 1-95d |             |               |        |        | Ch     | wo           | 1     |    | 0     |     | -la     |      |         |
| 0/4     | Chiswile       |         | 170        | 1,20  |             |               |        |        |        |              | 00    | 1  | 17    | 0   | de      |      |         |
| 156     | Stone &        | Lin w   | ick u      | Sam   | wn          |               |        |        |        | 1            |       |    |       |     | 1       |      |         |
| 158     | Reserve        | Oldenha | a          |       |             |               |        |        |        |              |       | C  | 16    |     | 165)    | 8.   | 1.59    |