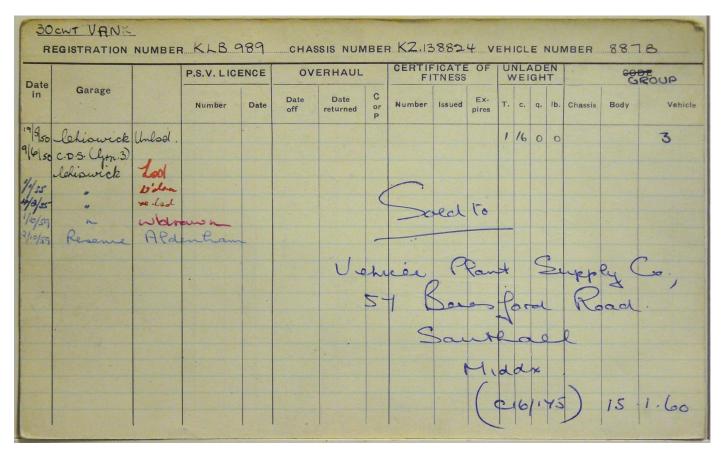

| ate   | JXC 3A2                                                                | P.S.V. LICI | ENCE    | OV          | ERHAUL        |        | CERTI  | TNESS  |     |    | NLA |    |     |         | co    | GROUP               |
|-------|------------------------------------------------------------------------|-------------|---------|-------------|---------------|--------|--------|--------|-----|----|-----|----|-----|---------|-------|---------------------|
| n     | Garage                                                                 | Number      | Date    | Date<br>off | Date returned | C or P | Number | Issued | Ex- | T. | C.  | q. | lb. | Chassis | Body  | 3 Vehicle           |
| 148   | Chiswick Unls. Vorho Hanage.<br>C.D.S. (Smp3)                          | 01 00       | ż       | SD"         |               |        | T Y    |        |     | 2  | 15  | -  |     |         |       | Won 29/69<br>43 29. |
| 1/52  | Ry Ins Pool,<br>Bowles Rd.<br>Stone bridge<br>CDS (3) Bowles           | (Stoned)    | ton Poo | e. /        |               |        |        |        | 0   |    |     |    | 1   |         |       |                     |
| 155   | CDS (3) Remise<br>CDS (3) Chipwie<br>Reigate, Itane<br>CDS (3) Parsons | & D'olen    |         |             | Good          | 9      |        |        | 5)  | 0  | 20  |    | 10  |         |       |                     |
| Iss   | Store. Rejecter<br>CDS(3) Charlton<br>Parsons Green                    | ייצושיים ו  |         |             | Gaz           |        |        |        | 9   | M  | 5   | 2  | 1   | ds o    | 7 . 4 | Sans                |
| 59 60 | Reserve in                                                             |             |         |             |               |        |        |        |     | (  | C   | 16 | -1  | 145)    | 13    | i+.60               |