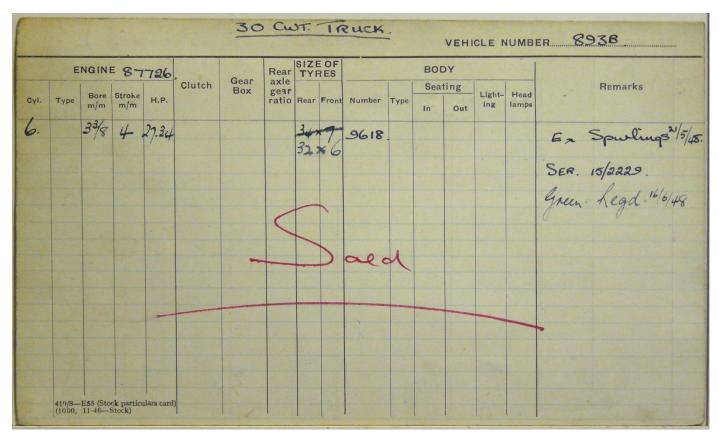

|     | E    | NGINI       | = 930         | 058   |        | 0           | Rear                  | SIZI | RES   | 1      |      | вог | Y    |        |               |                      |
|-----|------|-------------|---------------|-------|--------|-------------|-----------------------|------|-------|--------|------|-----|------|--------|---------------|----------------------|
| yl. | Туре | Bore<br>m/m | Stroke<br>m/m | H.P.  | Clutch | Gear<br>Box | axle<br>gear<br>ratio | Rear | Front | Number | Туре | Sea | ting | Light- | Head<br>lamps | Remarks              |
| 6   |      |             |               | 27.34 |        |             |                       | 34>  | 7     | 9550   |      | 10  | Out  |        |               | Ex Spendings 29/6/48 |
|     |      |             |               |       |        |             |                       | N    |       |        |      |     |      |        |               | SER. Nº FEST 2229    |
|     |      |             |               |       |        |             |                       |      |       |        |      |     |      |        |               | Green . Legd 198148  |
|     |      |             |               | 1     |        |             | >0                    | ec   | 1     | _      |      |     |      |        |               |                      |
|     |      |             |               | 1     |        |             |                       |      | (     | (04    | 114  | 15) | 12   | . H .  | 1             |                      |
|     |      |             |               |       | 1      |             |                       |      |       |        |      |     | 10   |        | 90            |                      |
|     |      |             |               |       |        |             |                       |      |       |        |      |     |      |        |               |                      |