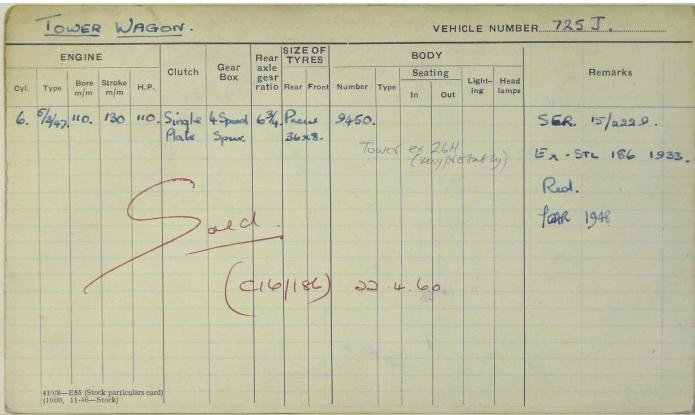

| ate     |                           |          | P.S.V. LIC | ENCE    | OVE         | RHAUL            |       | CERTI  | FICAT  |              |      |     | DEN     | 44.39   | COD   | GROUP          |
|---------|---------------------------|----------|------------|---------|-------------|------------------|-------|--------|--------|--------------|------|-----|---------|---------|-------|----------------|
| in      | Garage                    |          | Number     | Date    | Date<br>off | Date<br>returned | or P. | Number | Issued | Ex-<br>pires | T.   | c.  | q. lbs. | Chassis | Body  | Vehicle        |
|         | hiswick                   |          |            |         |             |                  |       |        |        |              | 2    | 17  | 00      | 6TP     | 006   | EN 1/53        |
| . 1 2 X | od fare                   |          | Dept. CM   | E (Road | & Servi     | in) - K          | 36/   | (sec)  |        |              |      |     |         | GTP.    | 006GV | 2<br>1 11/59 d |
|         | D.S. Group 3<br>wick Pool | (Goods)  | rehicle,   |         |             |                  |       |        |        |              |      |     |         |         |       |                |
| 14 He   | reford.                   | Group 2) |            | E (Road | d Serv      | nices)-R         | SE(   | 8×c)   |        |              |      |     |         |         |       |                |
| 13      | (es)                      | Hent     | " te.      | led     |             |                  |       |        |        |              | a    | ec  |         | 0       |       |                |
| 1/59    | Lumha                     | m ejn    | w)         | dra     | ١١          |                  |       |        | Mf     | P. A         | E    | . < | Sh      | ne      |       |                |
|         | Joik:                     | - (Ren   |            | 1       |             |                  |       |        |        | C            | الما | 1   | h       | 1       | ad    |                |
| 757 (   | مسري رع                   | (1402    | eroe)      |         |             |                  |       |        |        |              |      | 70  | er      | anjo    | rd    |                |
|         |                           |          |            |         |             |                  |       |        |        |              |      |     |         | Mi      | oldx  |                |
|         |                           | 1        |            |         |             |                  |       |        |        |              | (    | 211 | 011     | 5)      | 18    | 1.60           |