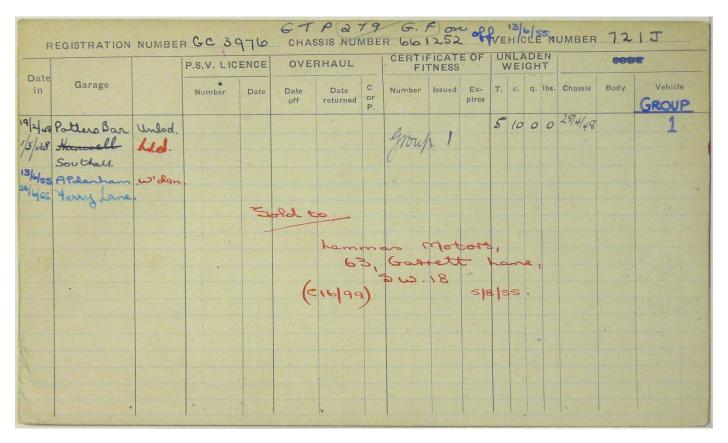

|     |      | ENGIN     | IE 25          | 436          |        | Gear | Rear | SIZE              | RES      |        |      | BOD | Y    |      |                                                                |
|-----|------|-----------|----------------|--------------|--------|------|------|-------------------|----------|--------|------|-----|------|------|----------------------------------------------------------------|
| yl. | Туре | Bore m/m. | Stroke<br>m/m. | H.P.         | Clutch | box  | gear | Rear              | Front    | Number | Туре | Sea | ting | Head |                                                                |
| 436 |      | 33/8"     | 4              | lac<br>27.34 |        |      |      | 34<br>×7<br>Jurii | 34<br>×7 | 9366   |      |     |      |      | Eac Openling motor Bratie<br>SER 15/2180<br>Green. Regd 3/6/55 |
|     |      |           |                |              |        |      |      |                   |          |        |      |     |      |      | Green. Regd 3/6/55                                             |
|     |      |           |                |              |        |      |      |                   | 5        | old    |      |     |      |      |                                                                |
|     |      |           |                |              |        | (    | Cu   | -(13              | ([57]    | 18/6/  | ٢) . | CH  | /137 |      |                                                                |
|     |      |           |                |              |        |      |      |                   |          |        |      |     |      |      |                                                                |