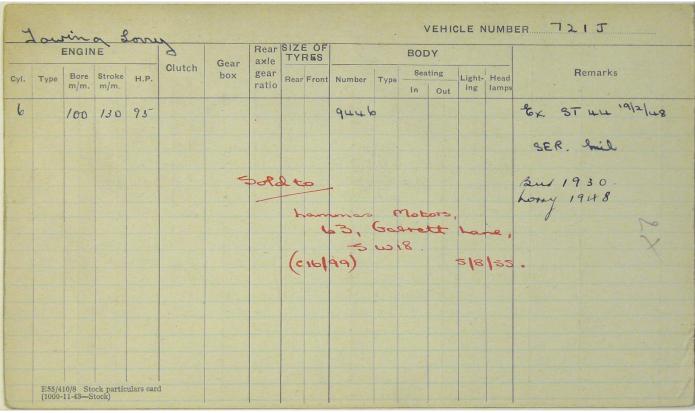

|     |      | ENGIN     | IE 25          | 436          |        | Gear | Rear | SIZE              | RES      |        |      | BOD | Y    |      |                                                                |
|-----|------|-----------|----------------|--------------|--------|------|------|-------------------|----------|--------|------|-----|------|------|----------------------------------------------------------------|
| yl. | Туре | Bore m/m. | Stroke<br>m/m. | H.P.         | Clutch | box  | gear | Rear              | Front    | Number | Туре | Sea | ting | Head |                                                                |
| 436 |      | 33/8"     | 4              | lac<br>27.34 |        |      |      | 34<br>×7<br>Jurii | 34<br>×7 | 9366   |      |     |      |      | Eac Openling motor Bratie<br>SER 15/2180<br>Green. Regd 3/6/55 |
|     |      |           |                |              |        |      |      |                   |          |        |      |     |      |      | Green. Regd 3/6/55                                             |
|     |      |           |                |              |        |      |      |                   | 5        | old    |      |     |      |      |                                                                |
|     |      |           |                |              |        | (    | Cu   | -(13              | ([57]    | 18/6/  | ٢) . | CH  | /137 |      |                                                                |
|     |      |           |                |              |        |      |      |                   |          |        |      |     |      |      |                                                                |