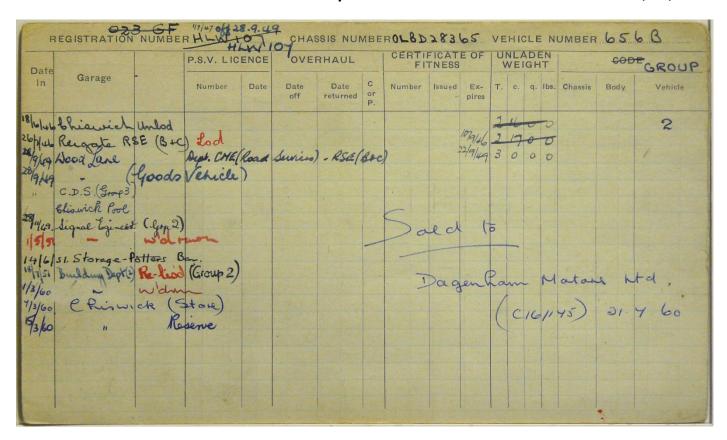

| ate     |                           |          | P.S.V. LIC | ENCE    | OVE         | RHAUL            |       | CERTI  | FICAT  |              |      |     | DEN     | 44.39   | COD   | GROUP          |
|---------|---------------------------|----------|------------|---------|-------------|------------------|-------|--------|--------|--------------|------|-----|---------|---------|-------|----------------|
| in      | Garage                    |          | Number     | Date    | Date<br>off | Date<br>returned | or P. | Number | Issued | Ex-<br>pires | T.   | c.  | q. lbs. | Chassis | Body  | Vehicle        |
|         | hiswick                   |          |            |         |             |                  |       |        |        |              | 2    | 17  | 00      | 6TP     | 006   | EN 1/53        |
| . 1 2 X | od fare                   |          | Dept. CM   | E (Road | & Servi     | in) - K          | 36/   | (sec)  |        |              |      |     |         | GTP.    | 006GV | 2<br>1 11/59 d |
|         | D.S. Group 3<br>wick Pool | (Goods)  | rehicle,   |         |             |                  |       |        |        |              |      |     |         |         |       |                |
| 14 He   | reford.                   | Group 2) |            | E (Road | d Serv      | nices)-R         | SE(   | 8×c)   |        |              |      |     |         |         |       |                |
| 13      | (es)                      | Hent     | " te.      | led     |             |                  |       |        |        |              | a    | ec  |         | 0       |       |                |
| 1/59    | Lumha                     | m ejn    | w)         | dra     | ١١          |                  |       |        | Mf     | P. A         | E    | . < | Sh      | ne      |       |                |
|         | Joik:                     | - (Ren   |            | 1       |             |                  |       |        |        | C            | الما | 1   | h       | 1       | ad    |                |
| 757 (   | مسري رع                   | (1402    | eroe)      |         |             |                  |       |        |        |              |      | 70  | er      | anjo    | rd    |                |
|         |                           |          |            |         |             |                  |       |        |        |              |      |     |         | Mi      | oldx  |                |
|         |                           | 1        |            |         |             |                  |       |        |        |              | (    | 211 | 011     | 5)      | 18    | 1.60           |