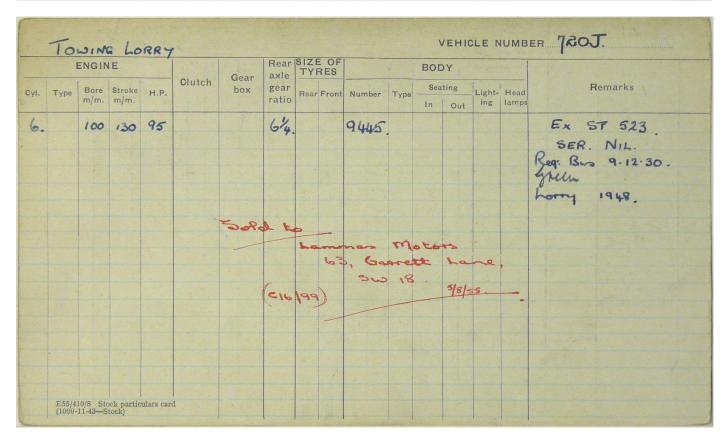

|      |      | NGIN     | E E           | ,,   |        | 0           | Rear                  | SIZ | E OF  |               |      | вог  | Y    |        | 1             |          |                      |
|------|------|----------|---------------|------|--------|-------------|-----------------------|-----|-------|---------------|------|------|------|--------|---------------|----------|----------------------|
| cyl. | Туре | Bore m/m | Stroke<br>m/m | H.P. | Clutch | Gear<br>Box | axle<br>gear<br>ratio |     | Front | Number        | Туре | Seat | ting | Light- | Head<br>lamps |          | Remarks              |
| 9    |      | 100      | 130           | 95   |        |             | 64                    | Pne | 4     | +3853<br>9364 | -    |      |      |        |               | En. ST   | 078                  |
|      |      |          |               |      |        |             |                       |     |       | 7             |      |      |      |        |               | green    | 19/45<br>ed 1930/194 |
|      |      |          |               | J    | 010    |             | -                     | 0   |       |               |      |      |      |        |               | Megister | rd 1930/194          |
|      |      |          |               | 17.5 |        |             |                       |     |       |               |      |      |      |        |               | SERS     | ho. 15/2163          |
|      |      |          |               | MO   | ORE    | 9           | 10                    | RT  | F     | 2             |      |      |      |        |               |          |                      |
|      |      |          |               |      | 25     | MA          | MAC                   | W.  | ELL   | -             | CL   | ost  | ,    |        |               |          |                      |
|      |      |          |               |      |        |             | 1                     | 7/7 | CA    | AM            |      |      |      |        |               |          |                      |
|      |      |          |               |      | CI     | /47         |                       |     |       |               | 3/11 | 133  |      |        |               |          |                      |
|      |      |          |               |      |        |             |                       |     |       |               |      |      |      |        |               |          |                      |