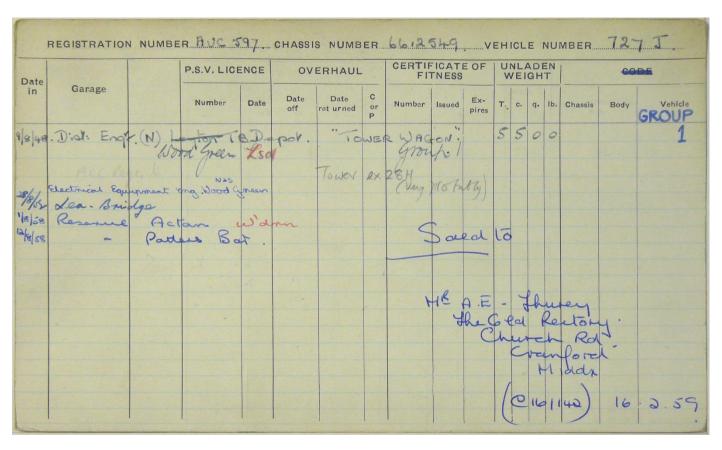

| Date  | Garage                    |        | P.S.V. LIC |      |             | RHAUL              |         | CERTII<br>FI | FICAT  | E OF         | UI | NLA | DEN     |         | CODI  | GROUP   |
|-------|---------------------------|--------|------------|------|-------------|--------------------|---------|--------------|--------|--------------|----|-----|---------|---------|-------|---------|
| in    | Garage                    |        | Number     | Date | Date<br>off | Date<br>- returned | C or P. | Number       | Issued | Ex-<br>pires | т. | c.  | q. Ibs. | Chassis | Body  | Vehicle |
| 13/46 | Asievailed                |        |            | 5.   |             |                    |         |              |        |              | 2  | 11  | 00      |         |       | 3       |
| 3/46  | Dignal Es<br>Livie Bridge |        | Ocot. Chi  |      | (hod        | nal lugi           |         | Grow         | 6      |              |    |     |         |         |       |         |
| 8/50  | c.D.s (lym.3)             |        |            | 7    | "           | 7                  |         | 1.           | 700    |              |    |     |         |         |       |         |
| 1/3   | lielie Briog              | 11 das | ,          |      |             |                    |         |              |        |              |    |     |         |         |       |         |
| 13/53 | ",                        | n.k    | d.         |      |             |                    |         |              | 1      | ) au         | ec | 1   | 6       | -       |       |         |
| 159   | Reserve                   | wie    | m          |      |             |                    |         |              |        |              |    |     |         |         |       |         |
| 2/60  | The second second second  | Alde   | ham        |      |             |                    |         |              | (      | 9.           | H. | 9   | jra     | nes     | 4     | Sans    |
|       |                           |        |            |      |             |                    |         |              |        |              | n  | 1   | nd      | rat     | Aw    |         |
|       |                           |        |            |      |             |                    |         |              |        |              |    |     |         |         | a     | 1       |
|       |                           |        |            |      |             |                    |         |              |        |              |    |     | 7       | ~       |       |         |
|       |                           | 1      |            |      |             |                    |         |              |        | 1            | 2  | 4   | .60     | 5       | ald ( | C16/14  |
|       |                           |        | - /        |      |             |                    |         |              |        |              |    |     |         |         |       |         |