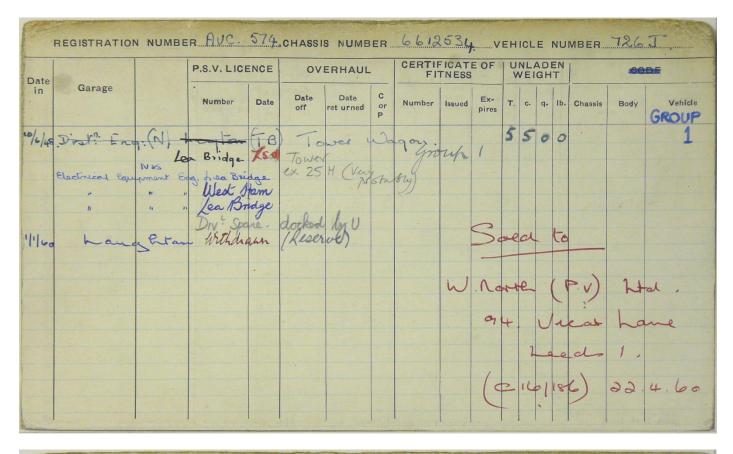

| Date |                              |         | P.S.V. LIC   | ENCE   | OVE         | RHAUL         |         | CERTIF       | INESS  | E OF         |    |    | GHT   |             | COD   | EGROUP  |
|------|------------------------------|---------|--------------|--------|-------------|---------------|---------|--------------|--------|--------------|----|----|-------|-------------|-------|---------|
| in   | Garage                       |         | Number       | Date   | Date<br>off | Date returned | C or P. | Number       | Issued | Ex-<br>pires | т. | c. | q. II | os. Chassis | Body  | Vehicle |
| 9/46 | Chiamish P                   | uned.   | - Lod        | E (Roo |             | (ev) - K      | Dec.    | (Can)        |        |              | 2  | 14 | 0     | 0           |       | 3       |
| 9/49 | Wood Lane<br>C.D.S. (Group3) |         | ruepo, CITA  | (Kod   | a Jewa      | (40) - A      | SE (    | <b>D</b> *C) |        |              |    |    |       |             |       |         |
| 7/50 | Chionick Pool Alderham       | Wille   |              |        |             |               |         |              |        | 5            | 06 | 20 |       | -0          |       |         |
| 8 50 |                              | sonsly  | Reloct       |        |             |               | 1.6     |              |        | -            |    |    |       | -           |       |         |
| 2/0  | Potters Bas                  | (stoned | Re-lad       |        |             |               |         |              | -      | H.           | ,  | ずん | H     | - ous       | one F | 4 Sou   |
| 1/55 | (Store)                      | "       | Wodan te lao | l.     | uned        | Jany          |         |              |        |              |    |    |       | 5.W         | 107   |         |
| 160  | Reperie                      | Ala     | enhan        |        |             |               |         |              |        |              |    | 0  | 160   | 1145        | ) 13  | .4.60   |