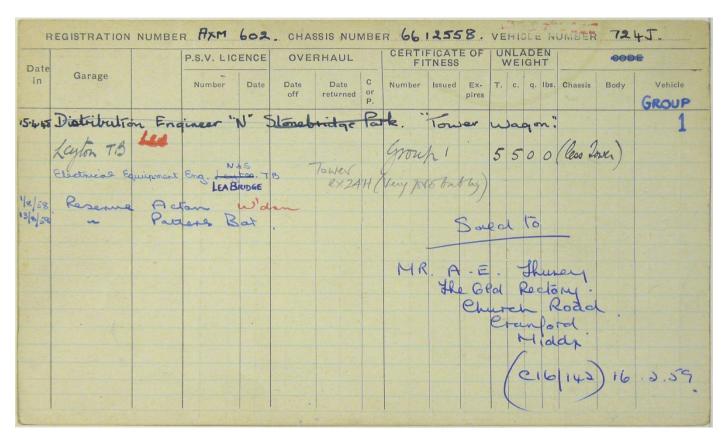

| Date  | Garage                    |        | P.S.V. LIC |      |             | RHAUL              |         | CERTII<br>FI | FICAT  | E OF         | UI | NLA | DEN     |         | CODI  | GROUP   |
|-------|---------------------------|--------|------------|------|-------------|--------------------|---------|--------------|--------|--------------|----|-----|---------|---------|-------|---------|
| in    | Garage                    |        | Number     | Date | Date<br>off | Date<br>- returned | C or P. | Number       | Issued | Ex-<br>pires | т. | c.  | q. Ibs. | Chassis | Body  | Vehicle |
| 13/46 | Asievailed                |        |            | 5.   |             |                    |         |              |        |              | 2  | 11  | 00      |         |       | 3       |
| 3/46  | Dignal Es<br>Livie Bridge |        | Ocot. Chi  |      | (hod        | nal lugi           |         | Grow         | 6      |              |    |     |         |         |       |         |
| 8/50  | c.D.s (lym.3)             |        |            | 7    | "           | 7                  |         | 1.           | 700    |              |    |     |         |         |       |         |
| 1/3   | lielie Briog              | 11 das | ,          |      |             |                    |         |              |        |              |    |     |         |         |       |         |
| 13/53 | ",                        | n.k    | d.         |      |             |                    |         |              | 1      | ) au         | ec | 1   | 6       | -       |       |         |
| 159   | Reserve                   | wie    | m          |      |             |                    |         |              |        |              |    |     |         |         |       |         |
| 2/60  | The second second second  | Alde   | ham        |      |             |                    |         |              | (      | 9.           | H. | 9   | jra     | nes     | 4     | Sans    |
|       |                           |        |            |      |             |                    |         |              |        |              | n  | 1   | nd      | rat     | Aw    |         |
|       |                           |        |            |      |             |                    |         |              |        |              |    |     |         |         | a     | 1       |
|       |                           |        |            |      |             |                    |         |              |        |              |    |     | 7       | ~       |       |         |
|       |                           | 1      |            |      |             |                    |         |              |        | 1            | 2  | 4   | .60     | 5       | ald ( | C16/14  |
|       |                           |        | - /        |      |             |                    |         |              |        |              |    |     |         |         |       |         |