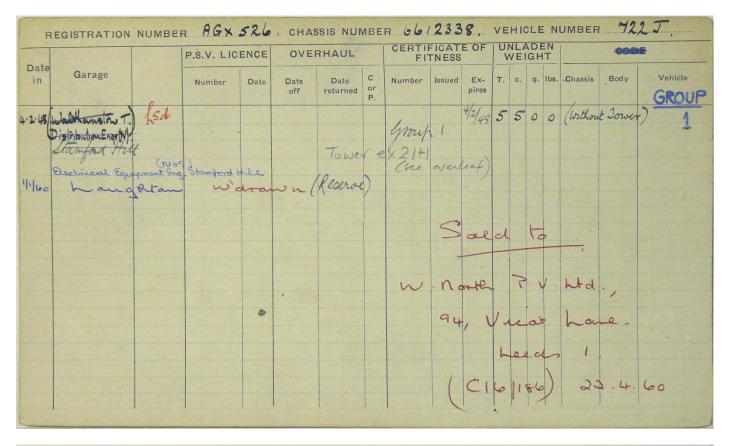

| Date  | Garage                    |        | P.S.V. LIC |      |             | RHAUL              |         | CERTII<br>FI | FICAT  | E OF         | UI | NLA | DEN     |         | CODI  | GROUP   |
|-------|---------------------------|--------|------------|------|-------------|--------------------|---------|--------------|--------|--------------|----|-----|---------|---------|-------|---------|
| in    | Garage                    |        | Number     | Date | Date<br>off | Date<br>- returned | C or P. | Number       | Issued | Ex-<br>pires | т. | c.  | q. Ibs. | Chassis | Body  | Vehicle |
| 13/46 | Asievailed                |        |            | 5.   |             |                    |         |              |        |              | 2  | 11  | 00      |         |       | 3       |
| 3/46  | Dignal Es<br>Livie Bridge |        | Ocot. Chi  |      | (hod        | nal lugi           |         | Grow         | 6      |              |    |     |         |         |       |         |
| 8/50  | c.D.s (lym.3)             |        |            | 7    | "           | 7                  |         | 1.           | 700    |              |    |     |         |         |       |         |
| 1/3   | lielie Briog              | 11 das | ,          |      |             |                    |         |              |        |              |    |     |         |         |       |         |
| 13/53 | ",                        | n.k    | d.         |      |             |                    |         |              | 1      | ) au         | ec | 1   | 6       | -       |       |         |
| 159   | Reserve                   | wie    | m          |      |             |                    |         |              |        |              |    |     |         |         |       |         |
| 2/60  | The second second second  | Alde   | ham        |      |             |                    |         |              | (      | 9.           | H. | 9   | jra     | nes     | 4     | Sans    |
|       |                           |        |            |      |             |                    |         |              |        |              | n  | 1   | nd      | rat     | Aw    |         |
|       |                           |        |            |      |             |                    |         |              |        |              |    |     |         |         | a     | 1       |
|       |                           |        |            |      |             |                    |         |              |        |              |    |     | 7       | ~       |       |         |
|       |                           | 1      |            |      |             |                    |         |              |        | 1            | 2  | 4   | .60     | 5       | ald ( | C16/14  |
|       |                           |        | - /        |      |             |                    |         |              |        |              |    |     |         |         |       |         |