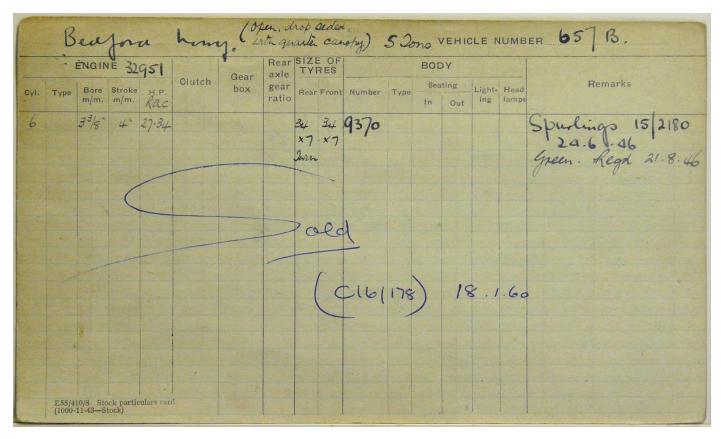

|     |      | ENGIN     | IE 25          | 436          |        | Gear | Rear | SIZE              | RES      |        |      | BOD | Y    |      |                                                                |
|-----|------|-----------|----------------|--------------|--------|------|------|-------------------|----------|--------|------|-----|------|------|----------------------------------------------------------------|
| yl. | Туре | Bore m/m. | Stroke<br>m/m. | H.P.         | Clutch | box  | gear | Rear              | Front    | Number | Туре | Sea | ting | Head |                                                                |
| 436 |      | 33/8"     | 4              | lac<br>27.34 |        |      |      | 34<br>×7<br>Jurii | 34<br>×7 | 9366   |      |     |      |      | Eac Openling motor Bratie<br>SER 15/2180<br>Green. Regd 3/6/55 |
|     |      |           |                |              |        |      |      |                   |          |        |      |     |      |      | Green. Regd 3/6/55                                             |
|     |      |           |                |              |        |      |      |                   | 5        | old    |      |     |      |      |                                                                |
|     |      |           |                |              |        | (    | Cu   | -(13              | ([57]    | 18/6/  | ٢) . | CH  | /137 |      |                                                                |
|     |      |           |                |              |        |      |      |                   |          |        |      |     |      |      |                                                                |