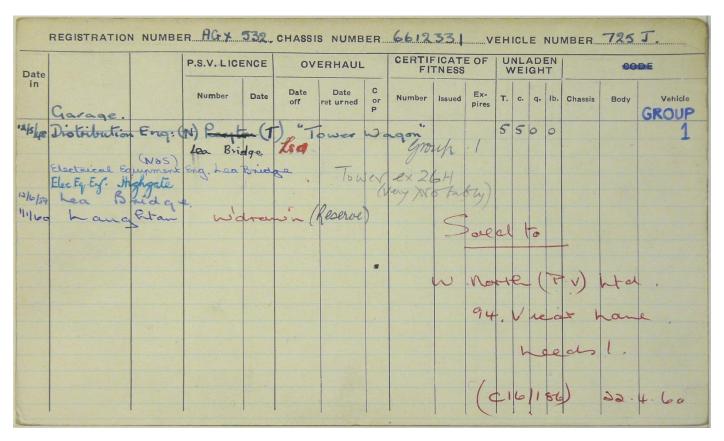

| ate     |                           |          | P.S.V. LIC | ENCE    | OVE         | RHAUL            |       | CERTI  | FICAT  |              |      |     | DEN     | 44.39   | COD   | GROUP          |
|---------|---------------------------|----------|------------|---------|-------------|------------------|-------|--------|--------|--------------|------|-----|---------|---------|-------|----------------|
| in      | Garage                    |          | Number     | Date    | Date<br>off | Date<br>returned | or P. | Number | Issued | Ex-<br>pires | T.   | c.  | q. lbs. | Chassis | Body  | Vehicle        |
|         | hiswick                   |          |            |         |             |                  |       |        |        |              | 2    | 17  | 00      | 6TP     | 006   | EN 1/53        |
| . 1 2 X | od fare                   |          | Dept. CM   | E (Road | & Servi     | in) - K          | 36/   | (sec)  |        |              |      |     |         | GTP.    | 006GV | 2<br>1 11/59 d |
|         | D.S. Group 3<br>wick Pool | (Goods)  | rehicle,   |         |             |                  |       |        |        |              |      |     |         |         |       |                |
| 14 He   | reford.                   | Group 2) |            | E (Road | d Serv      | nices)-R         | SE(   | 8×c)   |        |              |      |     |         |         |       |                |
| 13      | (es)                      | Hent     | " te.      | led     |             |                  |       |        |        |              | a    | ec  |         | 0       |       |                |
| 1/59    | Lumha                     | m ejn    | w)         | dra     | ١١          |                  |       |        | Mf     | P. A         | E    | . < | Sh      | ne      |       |                |
|         | Joik:                     | - (Ren   |            | 1       |             |                  |       |        |        | C            | الما | 1   | h       | 1       | ad    |                |
| 757 (   | مسري رع                   | (1402    | eroe)      |         |             |                  |       |        |        |              |      | 70  | er      | anjo    | rd    |                |
|         |                           |          |            |         |             |                  |       |        |        |              |      |     |         | Mi      | oldx  |                |
|         |                           | 1        |            |         |             |                  |       |        |        |              | (    | 211 | 011     | 5)      | 18    | 1.60           |