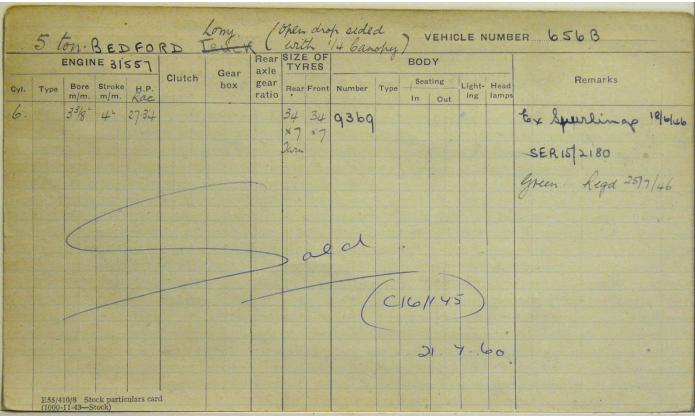

|     |      | ENGIN     | 1E 23-         | 801         |        | Gear    | Rear          | SIZI            | E OF<br>RES |        |      | BOD  | Y    |      |                                                             |
|-----|------|-----------|----------------|-------------|--------|---------|---------------|-----------------|-------------|--------|------|------|------|------|-------------------------------------------------------------|
| yl. | Туре | Bore m/m. | Stroke<br>m/m. | H.P.<br>Rac | Clutch | box     | gear<br>ratio | Rear            | Front       | Number | Туре | Sea  | ting | Head | Remarks                                                     |
| 6   |      | 33/8"     | -              | 27.34       |        |         |               | 34<br>×7<br>26m | 34<br>×7    | 9368   |      |      |      |      | Ex. Spurling hotor Bodies<br>The Hyde, Hendon, No<br>293/46 |
|     |      |           |                |             | 7      | <u></u> | al            | d               | -           |        |      |      |      |      | SER 15/2180<br>Green - Regal 25/3/46                        |
|     |      |           |                |             |        |         | (             | C               | 16          | 1145)  | 16   | 2 .4 | .60  |      |                                                             |