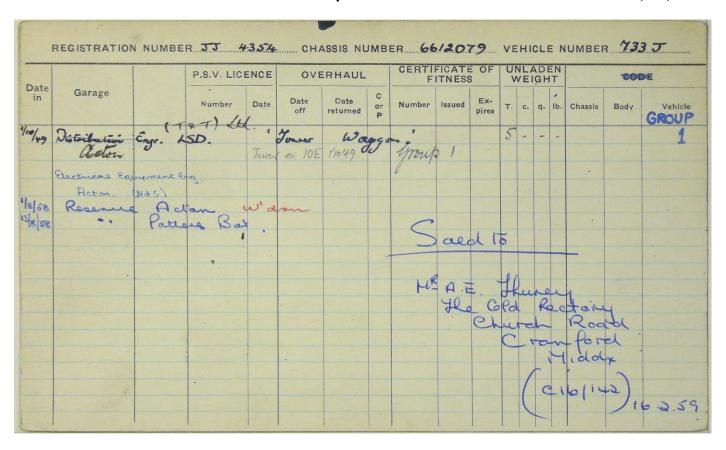

| ate     |                           |          | P.S.V. LIC | ENCE    | OVE         | RHAUL            |       | CERTI  | FICAT  |              |      |     | DEN     | 44.39   | COD   | GROUP          |
|---------|---------------------------|----------|------------|---------|-------------|------------------|-------|--------|--------|--------------|------|-----|---------|---------|-------|----------------|
| in      | Garage                    |          | Number     | Date    | Date<br>off | Date<br>returned | or P. | Number | Issued | Ex-<br>pires | T.   | c.  | q. lbs. | Chassis | Body  | Vehicle        |
|         | hiswick                   |          |            |         |             |                  |       |        |        |              | 2    | 17  | 00      | 6TP     | 006   | EN 1/53        |
| . 1 2 X | od fare                   |          | Dept. CM   | E (Road | & Servi     | in) - K          | 36/   | (sec)  |        |              |      |     |         | GTP.    | 006GV | 2<br>1 11/59 d |
|         | D.S. Group 3<br>wick Pool | (Goods)  | rehicle,   |         |             |                  |       |        |        |              |      |     |         |         |       |                |
| 14 He   | reford.                   | Group 2) |            | E (Road | d Serv      | nices)-R         | SE(   | 8×c)   |        |              |      |     |         |         |       |                |
| 13      | (es)                      | Hent     | " te.      | led     |             |                  |       |        |        |              | a    | ec  |         | 0       |       |                |
| 1/59    | Lumha                     | m ejn    | w)         | dra     | ١١          |                  |       |        | Mf     | P. A         | E    | . < | Sh      | ne      |       |                |
|         | Joik:                     | - (Ren   |            | 1       |             |                  |       |        |        | C            | الما | 1   | h       | 1       | ad    |                |
| 757 (   | مسري رع                   | (1402    | eroe)      |         |             |                  |       |        |        |              |      | 70  | er      | anjo    | rd    |                |
|         |                           |          |            |         |             |                  |       |        |        |              |      |     |         | Mi      | oldx  |                |
|         |                           | 1        |            |         |             |                  |       |        |        |              | (    | 211 | 011     | 5)      | 18    | 1.60           |