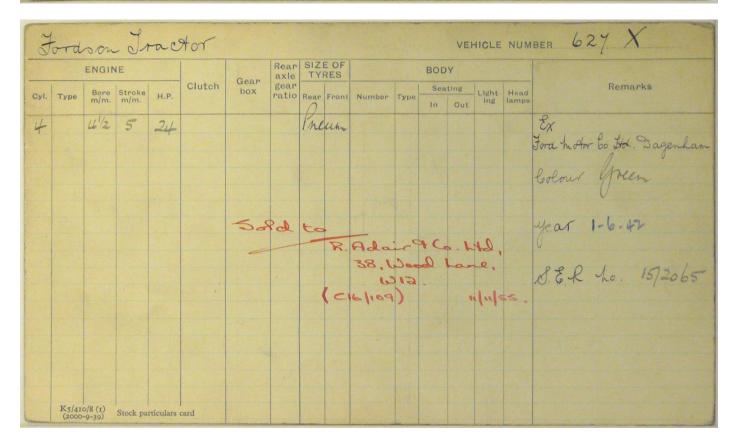

|
|      | The second                       |            |       |             |                  |                | (C16/11 | w      | .12          | -  |       |     |             |      |         |
|      | The second second                | 12.8.12    |       | 1           | 1                |                | (CIP)11 | 99)    |              |    | 1. h. |     | 5 -         |      |         |
|      |                                  |            |       | 1 the       |                  |                |         |        |              |    |       |     |             |      |         |
|      |                                  |            |       | Burn B      |                  |                |         |        |              |    |       |     |             |      |         |



# London Transport Service Vehicles

| GEN<br>RE | Jrade I                                | Lott    | 0816              | FIL   | Engin     | L<br>H6 NUMBE    | ER             | 90423          | 34     |     | VE | HIC | LE N   | UMBER   | 628  | X       |
|-----------|----------------------------------------|---------|-------------------|-------|-----------|------------------|----------------|----------------|--------|-----|----|-----|--------|---------|------|---------|
| Date      |                                        |         | P.S.V. LICE       |       |           | RHAUL            |                | CERTIF         | ICATE  | OF  |    |     | GHT    | 1523    | COD  | DE L    |
| in        | Garage                                 |         | Number            | Date  | Date