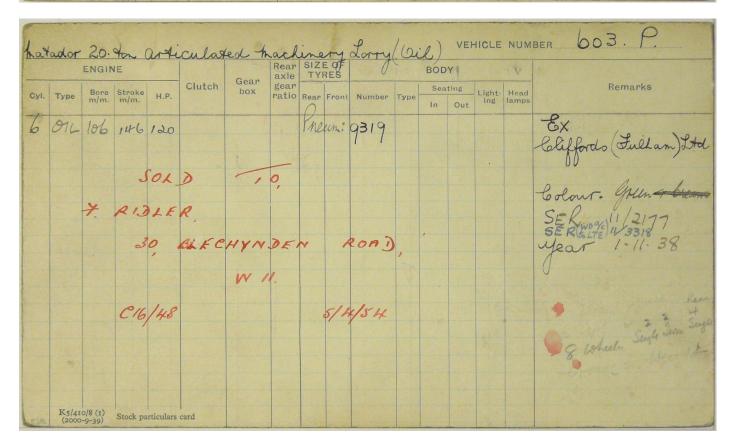

| 14  | 15         | 4      |           |      |         |
|          |                                   |            |                    |                 |             |                  |                |         |           |              |     |            |        |           |      |         |
|          |                                   |            |                    |                 |             |                  |                |         |           |              |     |            |        |           |      |         |
|          |                                   |            |                    |                 |             |                  |                |         |           |              |     |            |        | +         |      |         |



| RI        | EGISTRATION N                                                       | UMBER B                              | TN 25