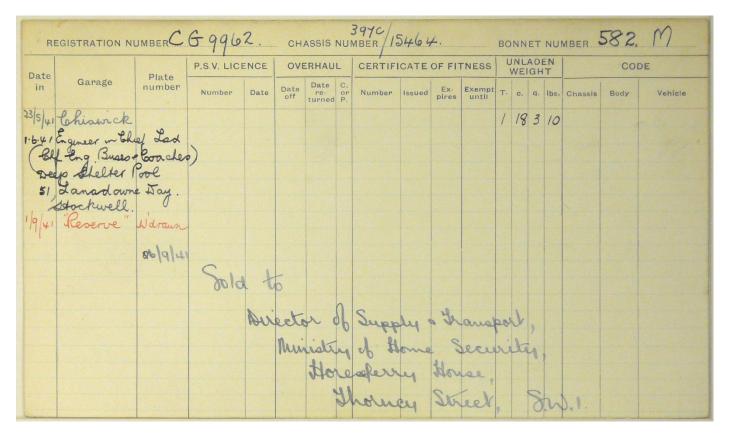

ont       | Number | Type | Sea<br>In | ting<br>Out | Light-<br>ing | Head<br>lamps | Remarks                        |
| 6    |      |           |                | 27   |        |      |               | Pre  | um          | 9296   |      |           |             |               |               | Ex. Perry. Ltd.<br>Colour Gran |
|      |      |           |                |      |        |      |               |      |             |        |      |           |             |               |               | year. 18-1-37<br>15ER. 11/2115 |
|      |      |           |                |      |        |      |               |      |             |        |      |           |             |               |               |                                |

#### **London Transport Service Vehicles**



| h    | -011           | is                | Jir.           | zper        | r Jr   | uck    |              |      |     |        |      |            | BO          | NNET          | NUM           | BER 582. M.                    |
|------|----------------|-------------------|----------------|-------------|--------|--------|--------------|------|-----|--------|------|------------|-------------|---------------|---------------|--------------------------------|
|      |                | ENGIN             |                | 1           |        | Gear   | Rear<br>axle | SIZI | EOF | info a |      | BOD        | Y           |               | 1             | Y. C. The second second        |
| Cyl. | Туре           | Bore<br>m/m.      | Stroke<br>m/m. | H.P.        | Clutch | box    |