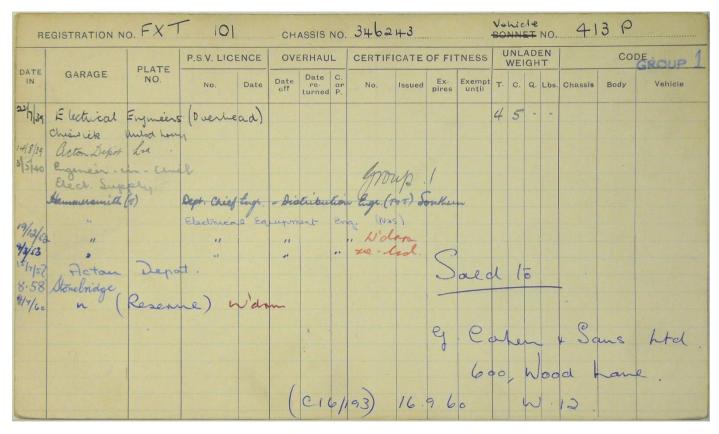

Numbered vehicles 401W to 450W

| ate  |                                      | Plate   | P.S.V. LICI        | ENCE  | OVE   | ERHAU                 | L              | CERTIFI  | CATE   | OF FIT       | TNESS   |     | NEI   |     |      |         | -00  | DE-     |
|------|--------------------------------------|---------|--------------------|-------|-------|-----------------------|----------------|----------|--------|--------------|---------|-----|-------|-----|------|---------|------|---------|
| in   | Garage                               | number  | Number             | Date  | Date  | Date<br>re-<br>turned | C.<br>or<br>P. | Number   | Issued | Ex-<br>pires | Exempt  | т.  | c.    | q.  | lbs. | Chassis | Body | Vehicle |
| 1/39 | Bhiswik Dalston                      | Chief & | ngineu (           | Buses | 460.  | aches)                | 9              | arage S1 | ous    |              | 31/9/54 | 5   | 5 10  |     |      | 015     | GC   | 19/1/39 |
|      | Eng: in bhig<br>Dalston.<br>Hatten & | , bhilf | Eng (B<br>Dept. CM | (Roa  | d Ser | vices.                | ) -            | ese (Br  | up c)  | .1           |         |     |       |     |      |         |      |         |
|      |                                      |         |                    |       |       |                       |                |          |        |              | LD F.   | 3 R | '6 id | 'C' | 7 5, | What    | ton  |         |
|      |                                      |         |                    |       |       |                       |                |          |        |              |         |     |       |     |      |         |      |         |
|      |                                      |         |                    |       |       |                       |                |          |        |              |         |     |       |     |      |         |      |         |