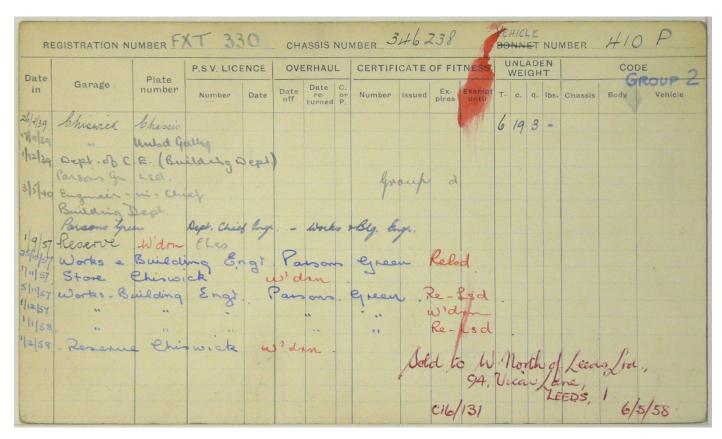

Numbered vehicles 401W to 450W

| ate  |                                      | Plate   | P.S.V. LICI        | ENCE  | OVE   | ERHAU                 | L              | CERTIFI  | CATE   | OF FIT       | TNESS   |     | NEI   |     |      |         | -00  | DE-     |
|------|--------------------------------------|---------|--------------------|-------|-------|-----------------------|----------------|----------|--------|--------------|---------|-----|-------|-----|------|---------|------|---------|
| in   | Garage                               | number  | Number             | Date  | Date  | Date<br>re-<br>turned | C.<br>or<br>P. | Number   | Issued | Ex-<br>pires | Exempt  | т.  | c.    | q.  | lbs. | Chassis | Body | Vehicle |
| 1/39 | Bhiswik Dalston                      | Chief & | ngineu (           | Buses | 460.  | aches)                | 9              | arage S1 | ous    |              | 31/9/54 | 5   | 5 10  |     |      | 015     | GC   | 19/1/39 |
|      | Eng: in bhig<br>Dalston.<br>Hatten & | , bhilf | Eng (B<br>Dept. CM | (Roa  | d Ser | vices.                | ) -            | ese (Br  | up c)  | .1           |         |     |       |     |      |         |      |         |
|      |                                      |         |                    |       |       |                       |                |          |        |              | LD F.   | 3 R | '6 id | 'C' | 7 5, | What    | ton  |         |
|      |                                      |         |                    |       |       |                       |                |          |        |              |         |     |       |     |      |         |      |         |
|      |                                      |         |                    |       |       |                       |                |          |        |              |         |     |       |     |      |         |      |         |