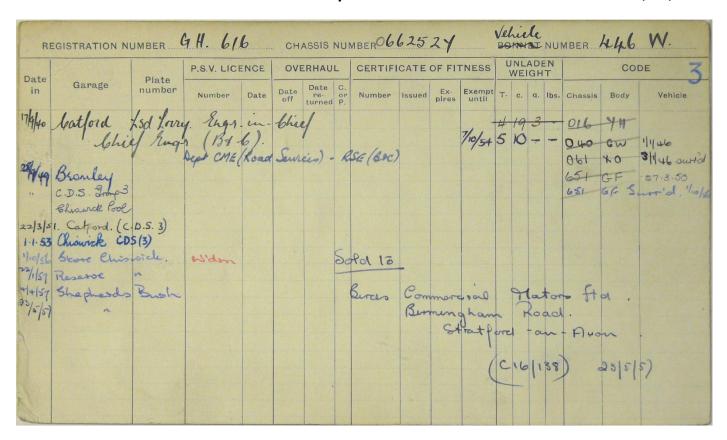

Numbered vehicles 401W to 450W

| ate  |                                      | Plate   | P.S.V. LICI        | ENCE  | OVE   | ERHAU                 | L              | CERTIFI  | CATE   | OF FIT       | TNESS   |     | NEI   |     |      |         | -00  | DE-     |
|------|--------------------------------------|---------|--------------------|-------|-------|-----------------------|----------------|----------|--------|--------------|---------|-----|-------|-----|------|---------|------|---------|
| in   | Garage                               | number  | Number             | Date  | Date  | Date<br>re-<br>turned | C.<br>or<br>P. | Number   | Issued | Ex-<br>pires | Exempt  | т.  | c.    | q.  | lbs. | Chassis | Body | Vehicle |
| 1/39 | Bhiswik Dalston                      | Chief & | ngineu (           | Buses | 460.  | aches)                | 9              | arage S1 | ous    |              | 31/9/54 | 5   | 5 10  |     |      | 015     | GC   | 19/1/39 |
|      | Eng: in bhig<br>Dalston.<br>Hatten & | , bhilf | Eng (B<br>Dept. CM | (Roa  | d Ser | vices.                | ) -            | ese (Br  | up c)  | .1           |         |     |       |     |      |         |      |         |
|      |                                      |         |                    |       |       |                       |                |          |        |              | LD F.   | 3 R | '6 id | 'C' | 7 5, | What    | ton  |         |
|      |                                      |         |                    |       |       |                       |                |          |        |              |         |     |       |     |      |         |      |         |
|      |                                      |         |                    |       |       |                       |                |          |        |              |         |     |       |     |      |         |      |         |