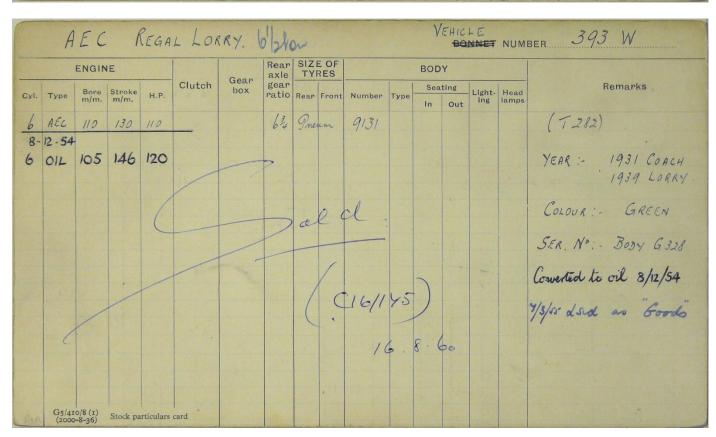

| + 6  | alloway |       | Stroke<br>m/m. | H.P.         | Clutch |      | axle | TY   | EOF   |        |      | BOD | Y    |        |               |                    |
|------|---------|-------|----------------|--------------|--------|------|------|------|-------|--------|------|-----|------|--------|---------------|--------------------|
|      | alloway |       |                | ri.r.        | 0.000  | Gear | gear | Rear | Front | Number | Туре | Sea | ting | Light- | Head<br>lamps | Remarks            |
|      | 22/11   |       | 110            | 12           |        |      |      | 610  | 8/2   |        |      | ""  | Out  |        |               | (79)               |
| 14/6 |         | 101   | 110            | 12           |        |      |      |      | K124  |        |      |     |      |        |               | (19)               |
|      | 141     |       |                | Pac          |        |      |      |      | LID   |        |      |     |      |        |               | Year - 1926, March |
|      | Ford    | 3.875 | 4.25           | 24.03        |        |      |      |      |       |        |      |     |      |        |               |                    |
| (10  | 52      | 340)  |                | Rac<br>24.03 |        |      |      |      |       |        |      |     |      |        |               | Coloni - Green     |
|      |         |       |                |              |        |      |      |      |       |        |      |     |      |        |               |                    |
|      |         |       |                |              |        |      |      |      |       |        |      |     |      |        |               | S.E.R.N.           |
|      |         |       |                |              |        |      |      |      |       |        |      |     |      |        |               |                    |
| -    |         |       |                |              |        |      |      |      |       |        |      |     |      |        |               |                    |
|      |         |       |                |              |        |      |      |      |       |        |      |     |      |        |               |                    |
|      |         |       |                |              |        |      |      |      |       |        |      |     |      |        |               |                    |
|      |         |       |                |              |        |      |      |      |       |        |      |     |      |        |               | *                  |
|      |         |       |                |              |        |      |      |      |       |        |      |     |      |        |               |                    |
|      |         |       |                |              |        |      |      |      |       |        |      |     |      |        |               |                    |
|      |         |       |                |              |        |      |      |      |       |        |      |     |      |        |               |                    |
|      | 364     |       |                |              |        |      |      |      |       |        |      |     |      |        |               |                    |