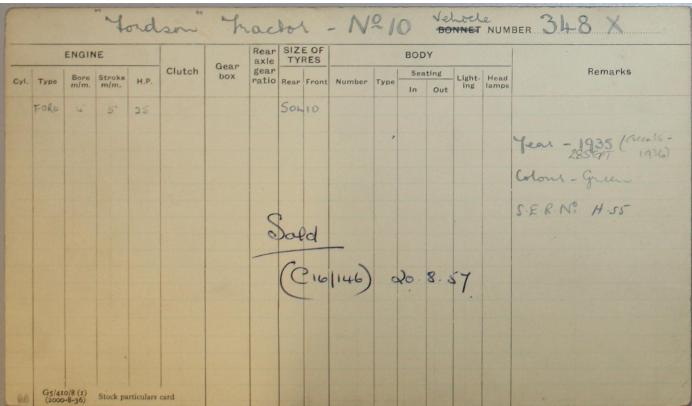

|      | 7              |         | 11             | Mo         | vis    | " 7    | uch   | 2    | 30    | ) Cu   | 1    | 1100 | V-el | NNET   | Lenum         | BER 301 M      |
|------|----------------|---------|----------------|------------|--------|--------|-------|------|-------|--------|------|------|------|--------|---------------|----------------|
|      |                | ENGIN   | E              |            |        | Gear   | Rear  | 312  | EOF   |        |      | BOD  |      | of to  | Car           | auto (welfare) |
| Cyl. | Туре           | Bore    | Stroke<br>m/m. | H.P.       | Clutch | box    | gear  | Rear | Front | Number | Туре | Sea  |      | Light- | Head<br>lamps | Remarks        |
|      | 0 1            |         |                |            | 0      |        |       |      |       |        |      | In   | Out  | ing    | lamps         |                |
| 14   | retrol         | 100     | 112            | 24.8       | Plake  | 4 spd. | 5.714 |      |       | 9047   |      |      |      |        |               | (M.10s)        |
|      |                |         |                |            |        |        |       | 32   | +6    |        |      |      |      |        |               |                |
|      |                |         | la             | (d         | f      | _      |       |      |       |        |      |      |      |        |               | Year - 1934    |
|      |                |         | 000            |            | -      |        | -     |      |       |        |      |      |      |        |               | Coloni - Free  |
|      |                |         |                |            | Mo     | ore o  | +     | Po   | nte   | ^      |      |      |      |        |               |                |
| 1    |                |         |                |            |        |        |       |      |       | ,      |      |      |      |        |               | S.E.R.N. G272  |
|      |                |         |                |            |        |        | 25    |      | Ho    | Mone   | u    | 6    | cla. | e,     |               |                |
|      | -              |         |                |            |        |        |       |      |       | Money  | uit  | ela  | u.   |        |               |                |
|      |                |         |                |            | 55/10  |        |       | -    | 1.1   | 0      |      | Si   | inc  | 7.     |               |                |
|      |                |         |                | a          | 30//0  | 0      |       | 1    | 1/5   | d.     |      |      |      |        |               |                |
|      |                |         |                |            |        |        |       |      |       |        |      |      |      |        |               |                |
|      |                |         |                |            |        |        |       |      |       |        |      |      |      |        |               |                |
|      |                |         |                |            |        |        |       | -    |       |        |      |      |      |        |               |                |
| 1    |                |         |                |            |        |        |       |      |       |        |      |      |      |        |               |                |
|      |                | 10/1    |                |            |        | 1      |       |      |       |        | -    |      |      |        |               |                |
| RSB  | G5/41<br>(2000 | 0-8-36) | Stock p        | articulars | card   |        | 1     |      |       | -1-1-  |      |      |      |        |               |                |