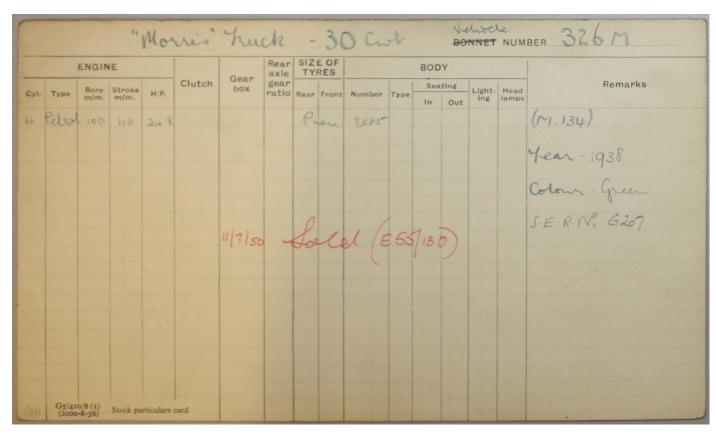

|              |        |     |     |    |      |         |      |         |
| 5/9/49 | Jimi Bridge<br>aldenham Re<br>Walthams Ton | Re-Lod<br>serve | Warn        | Sluge |      | rignal                | ling           | 4,      |        |              |        |     |     |    |      | ,       |      |         |
| , 149  | water am san                               |                 | 11/1        | 150   | So   | Cd                    |                | to      | La     | m            | nar    |     | m   | at | to   | to L    | ed,  |         |
|        |                                            |                 | (ES         | 5/13  | 6    |                       |                |         | 63     | an           | Olse   | iti | 01  | Ch | ,    | 'S.W.   |      |         |



| ate   |                               | Dist            | P.S.V. LICE | NCE     | OVER   | RHAUL                      | CERTIFI | CATE   | OF FIT       | NESS   | UN   | LADE | N          | CO      | DE      |
|-------|-------------------------------|-----------------|-------------|---------|--------|----------------------------|---------|--------|--------------|--------|------|------|------------|---------|---------|
| in    | Garage                        | Plate<br>number | Number      | Date    | off to | Date C.<br>re-<br>urned P. | Number  | Issued | Ex-<br>pires | Exempt | Т- с | . q. | lbs. Chass | is Body | Vehicle |
| Chief | Flingineer                    | Penna           | ment i      | any     |        |                            |         |        | 10           |