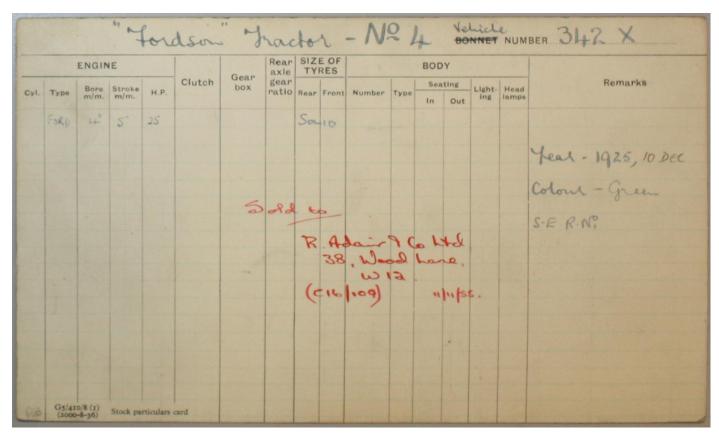

|      | 7              |         | 11             | Mo         | vis    | " 7    | uch   | 2    | 30    | ) Cu   | 1    | 1100 | V-el | NNET   | Lenum         | BER 301 M      |
|------|----------------|---------|----------------|------------|--------|--------|-------|------|-------|--------|------|------|------|--------|---------------|----------------|
|      |                | ENGIN   | E              |            |        | Gear   | Rear  | 312  | EOF   |        |      | BOD  |      | of to  | Car           | auto (welfare) |
| Cyl. | Туре           | Bore    | Stroke<br>m/m. | H.P.       | Clutch | box    | gear  | Rear | Front | Number | Туре | Sea  |      | Light- | Head<br>lamps | Remarks        |
|      | 0 1            |         |                |            | 0      |        |       |      |       |        |      | In   | Out  | ing    | lamps         |                |
| 14   | retrol         | 100     | 112            | 24.8       | Plake  | 4 spd. | 5.714 |      |       | 9047   |      |      |      |        |               | (M.10s)        |
|      |                |         |                |            |        |        |       | 32   | +6    |        |      |      |      |        |               |                |
|      |                |         | la             | (d         | f      | _      |       |      |       |        |      |      |      |        |               | Year - 1934    |
|      |                |         | 000            |            | -      |        | -     |      |       |        |      |      |      |        |               | Coloni - Free  |
|      |                |         |                |            | Mo     | ore o  | +     | Po   | nte   | ^      |      |      |      |        |               |                |
| 1    |                |         |                |            |        |        |       |      |       | ,      |      |      |      |        |               | S.E.R.N. G272  |
|      |                |         |                |            |        |        | 25    |      | Ho    | Mone   | u    | 6    | cla. | e,     |               |                |
|      | -              |         |                |            |        |        |       |      |       | Money  | uit  | ela  | u.   |        |               |                |
|      |                |         |                |            | 55/10  |        |       | -    | 1.1   | 0      |      | Si   | inc  | 7.     |               |                |
|      |                |         |                | a          | 30//0  | 0      |       | 1    | 1/5   | d.     |      |      |      |        |               |                |
|      |                |         |                |            |        |        |       |      |       |        |      |      |      |        |               |                |
|      |                |         |                |            |        |        |       |      |       |        |      |      |      |        |               |                |
|      |                |         |                |            |        |        |       | -    |       |        |      |      |      |        |               |                |
| 1    |                |         |                |            |        |        |       |      |       |        |      |      |      |        |               |                |
|      |                | 10/1    |                |            |        | 1      |       |      |       |        | -    |      |      |        |               |                |
| RSB  | G5/41<br>(2000 | 0-8-36) | Stock p        | articulars | card   |        | 1     |      |       | -1-1-  |      |      |      |        |               |                |