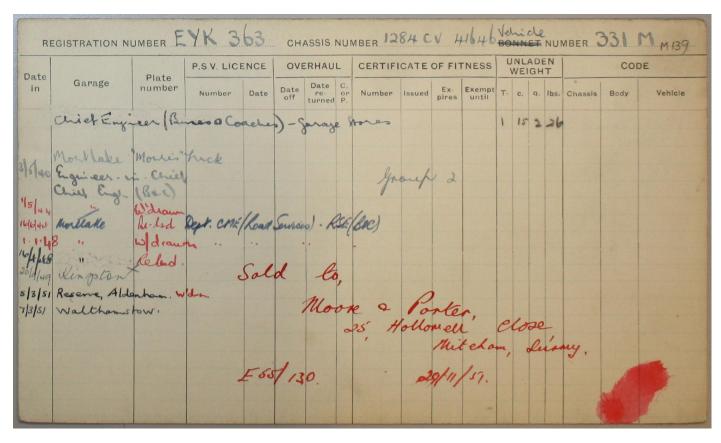

|
|      |          |              |                |      |        |      |      |      |       |        |      |      |     |               |               |                                 |
|      |          |              | -              |      |        |      | -    | -    |       |        |      |      |     |               | -             |                                 |
|      |          |              | -              |      |        |      |      | -    |       |        |      |      |     |               | -             |                                 |
|      |          |              |                |      |        |      |      |      | -     |        | 1    |      |     |               |               |                                 |



|      |        | ENGIN        | NE             |      |        | Gear | Rear |      | E OF<br>RES |        |      | BOD | Y    |               |               | .,              |
|------|--------|--------------|----------------|------|--------|------|------|------|-------------|--------|------|-----|------|---------------|---------------|-----------------|
| Cyl. | Туре   | Bore<br>m/m. | Stroke<br>m/m. | H.P. | Clutch | box  | gear | Rear | Front       | Number | Туре | Sea | ting | Light-<br>ing | Head<br>lamps | Remarks         |
| +    | Petrol |              |                |      |        |      |      | Pn   | en.         | 9092   |      |     | 000  |               |               | (M.139)         |
|      | ED 151 | 199)         |                |      |        |      |