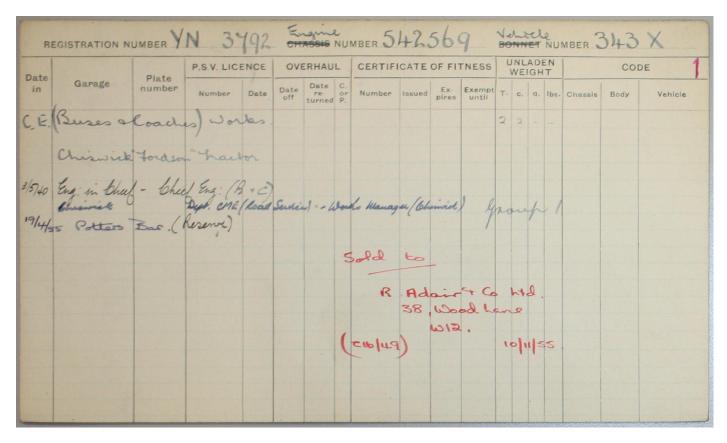

| ate   |                            | Dist       | P.S.V. LIC | ENCE | OVE   | ERHAU                 | L        | CERTIF | CATE   | OF FIT       | TNESS  |    | NEI | GHT |             | COI  | DE      |
|-------|----------------------------|------------|------------|------|-------|-----------------------|----------|--------|--------|--------------|--------|----|-----|-----|-------------|------|---------|
| in    | Garage                     | Plate      | Number     | Date | Date  | Date<br>re-<br>turned | C. or P. | Number | Issued | Ex-<br>pires | Exempt | Т. | c.  | q.  | bs. Chassis | Body | Vehicle |
| (     | thist Engin                | eer (Bu    | neo alas   | ches | ) Ser | ago.                  | i        | ores   |        |              |        | 1  | 17  | - / | 0           |      |         |
| . 1   | Hammercuit                 | t "Morris" | Firek      |      |       |                       |          |        |        |              |        |    |     |     |             |      |         |
| hes 8 | inguiser . in              | - quiet    |            |      |       |                       |          | 9.     | 6      | ,            |        |    |     |     |             |      |         |
| . 1   | Hammersnith                |            | •          | 10   | -     |                       | -        | gr     | d      | 0            |        |    |     |     |             |      |         |
| 1/494 | Hammeraneth Grays          | he-dod     | Bept, CME  | Koad | Servi | (00) -                | RS       | E(89C) |        |              |        |    |     |     |             |      |         |
| 149.  | St. Ellans                 | 74 X       |            | No   | 0     |                       | 2        |        |        |              |        |    |     |     |             |      |         |
| 151.  | Hammerson<br>Reserve Riden | len W'den  |            |      |       | ni                    | 0        |        |        | 0            | ,      |    |     |     |             |      |         |
| 2/57  | Waltdonston                |            |            |      |       | M                     | 0        | The 9  |        | 101          | ite    | ~  | -   |     |             |      |         |
|       |                            |            |            |      |       |                       |          | 25     | Ha     | llou         | ull    | -  | -   | 1   | oad         | ; el | rse,    |
|       |                            |            |            |      |       |                       |          |        |        |              | Wites  | ,  |     |     |             |      |         |