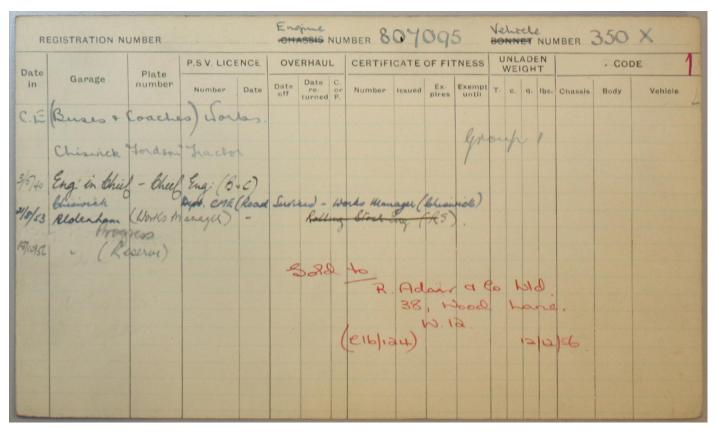

| ate   |                            | Dist       | P.S.V. LIC | ENCE | OVE   | ERHAU                 | L        | CERTIF | CATE   | OF FIT       | TNESS  |    | NEI | GHT |             | COI  | DE      |
|-------|----------------------------|------------|------------|------|-------|-----------------------|----------|--------|--------|--------------|--------|----|-----|-----|-------------|------|---------|
| in    | Garage                     | Plate      | Number     | Date | Date  | Date<br>re-<br>turned | C. or P. | Number | Issued | Ex-<br>pires | Exempt | Т. | c.  | q.  | bs. Chassis | Body | Vehicle |
| (     | thist Engin                | eer (Bu    | neo alas   | ches | ) Ser | ago.                  | i        | ores   |        |              |        | 1  | 17  | - / | 0           |      |         |
| . 1   | Hammercuit                 | t "Morris" | Firek      |      |       |                       |          |        |        |              |        |    |     |     |             |      |         |
| hes 8 | inguiser . in              | - quiet    |            |      |       |                       |          | 9.     | 6      | ,            |        |    |     |     |             |      |         |
| . 1   | Hammersnith                |            | •          | 10   | -     |                       | -        | gr     | d      | 0            |        |    |     |     |             |      |         |
| 1/494 | Hammeraneth Grays          | he-dod     | Bept, CME  | Koad | Servi | (00) -                | RS       | E(89C) |        |              |        |    |     |     |             |      |         |
| 149.  | St. Ellans                 | 74 X       |            | No   | 0     |                       | 2        |        |        |              |        |    |     |     |             |      |         |
| 151.  | Hammerson<br>Reserve Riden | len W'den  |            |      |       | ni                    | 0        |        |        | 0            | ,      |    |     |     |             |      |         |
| 2/57  | Waltdonston                |            |            |      |       | M                     | 0        | The 9  |        | 101          | ite    | ~  | -   |     |             |      |         |
|       |                            |            |            |      |       |                       |          | 25     | Ha     | llou         | ull    | -  | -   | 1   | oad         | ; el | rse,    |
|       |                            |            |            |      |       |                       |          |        |        |              | Wites  | ,  |     |     |             |      |         |