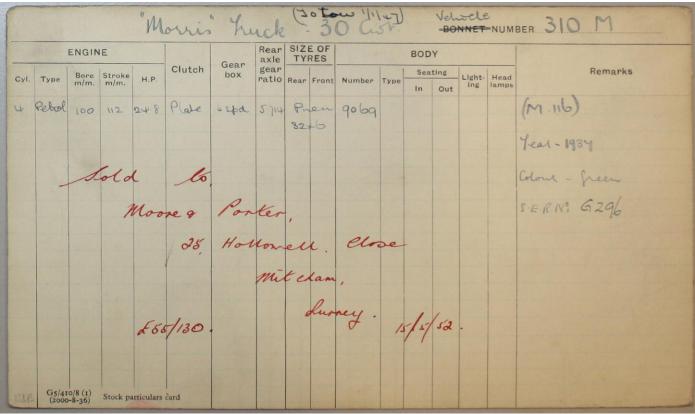

|      | 7              |         | 11             | Mo         | vis    | " 7    | uch   | 2    | 30    | ) Cu   | 1    | 1100 | V-el | NNET   | Lenum         | BER 301 M      |
|------|----------------|---------|----------------|------------|--------|--------|-------|------|-------|--------|------|------|------|--------|---------------|----------------|
|      |                | ENGIN   | E              |            |        | Gear   | Rear  | 312  | EOF   |        |      | BOD  |      | of to  | Car           | auto (welfare) |
| Cyl. | Туре           | Bore    | Stroke<br>m/m. | H.P.       | Clutch | box    | gear  | Rear | Front | Number | Туре | Sea  |      | Light- | Head<br>lamps | Remarks        |
|      | 0 1            |         |                |            | 0      |        |       |      |       |        |      | In   | Out  | ing    | lamps         |                |
| 14   | retrol         | 100     | 112            | 24.8       | Plake  | 4 spd. | 5.714 |      |       | 9047   |      |      |      |        |               | (M.10s)        |
|      |                |         |                |            |        |        |       | 32   | +6    |        |      |      |      |        |               |                |
|      |                |         | la             | (d         | f      | _      |       |      |       |        |      |      |      |        |               | Year - 1934    |
|      |                |         | 000            |            | -      |        | -     |      |       |        |      |      |      |        |               | Coloni - Free  |
|      |                |         |                |            | Mo     | ore o  | +     | Po   | nte   | ^      |      |      |      |        |               |                |
| 1    |                |         |                |            |        |        |       |      |       | ,      |      |      |      |        |               | S.E.R.N. G272  |
|      |                |         |                |            |        |        | 25    |      | Ho    | Mone   | u    | 6    | cla. | e,     |               |                |
|      | -              |         |                |            |        |        |       |      |       | Money  | uit  | ela  | u.   |        |               |                |
|      |                |         |                |            | 55/10  |        |       | -    | 1.1   | 0      |      | Si   | inc  | 7.     |               |                |
|      |                |         |                | a          | 30//0  | 0      |       | 1    | 1/5   | d.     |      |      |      |        |               |                |
|      |                |         |                |            |        |        |       |      |       |        |      |      |      |        |               |                |
|      |                |         |                |            |        |        |       |      |       |        |      |      |      |        |               |                |
|      |                |         |                |            |        |        |       | -    |       |        |      |      |      |        |               |                |
| 1    |                |         |                |            |        |        |       |      |       |        |      |      |      |        |               |                |
|      |                | 10/1    |                |            |        | 1      |       |      |       |        | -    |      |      |        |               |                |
| RSB  | G5/41<br>(2000 | 0-8-36) | Stock p        | articulars | card   |        | 1     |      |       | -1-1-  |      |      |      |        |               |                |