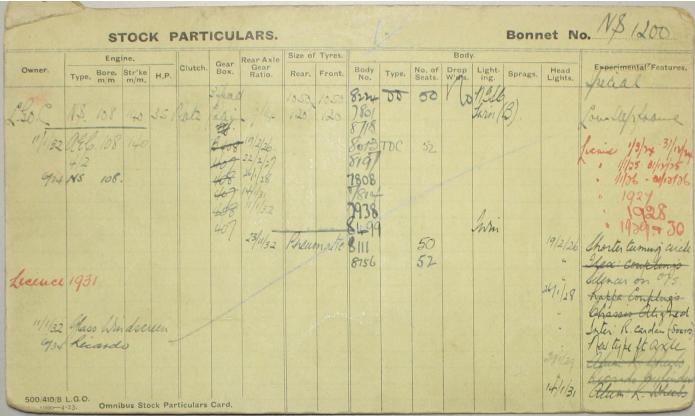

|              |              |                |            |        |       |      |      |             |          | -    |     |           |               |               |                  |
|      |              |              |                |            |        |       |      |      |             |          |      |     |           |               |               |                  |
|      |              |              |                |            |        |       |      |      |             |          |      |     |           |               |               |                  |
|      | G5/4<br>(200 | 10/8 (1)     | Stock p        | articulars | card   |       |      |      |             |          |      |     |           |               |               |                  |





| Year.               | Date<br>Licensed.                                    | Plate<br>No.           | Garage.                                                | Date off<br>for<br>Ann. O'Haul                             | Body<br>Overhauled<br>at                                                   | Remarks.                                                                                                                 |                              |
|---------------------|------------------------------------------------------|------------------------|--------------------------------------------------------|------------------------------------------------------------|----------------------------------------------------------------------------|-----------------------------------------------