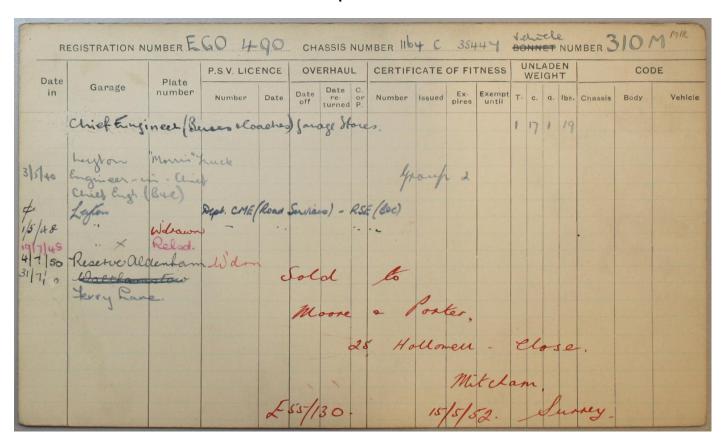

|      |      |     |     |               |               | 214                                                           |
|      |        |              |                |      |        | ,     |       |      |             |      |      |     |     |               |               | 251.                                                          |
|      |        |              |                |      |        |       |       |      |             |      |      |     |     |               |               |                                                               |
|      |        |              |                |      |        |       |       |      |             |      |      |     |     |               |               |                                                               |





|       |         |              | P.S.V. LIC | ENCE | OVE  | ERHAU                 | L              | CERTIF | CATE   | OF FI        | TNESS  | 1  | JNL | ADE | N    |         | COD  | E       |
|-------|---------|--------------|------------|------|------|-----------------------|----------------|--------|--------|--------------|--------|----|-----|-----|------|---------|------|---------|
| IN    | GARAGE  | PLATE<br>NO. | No.        | Date | Date | Date<br>re-<br>turned | C.<br>or<br>P. | No.    | Issued | Ex-<br>pires | Exempt | Т. | c.  | Q.  | Lbs. | Chassis | Body | Vehicle |
| 12/34 | Chismek | Van          |            |      |      |                       |                |        |        |              |        | 1  | 17  | 1   | 19   |         |      |         |
|       |