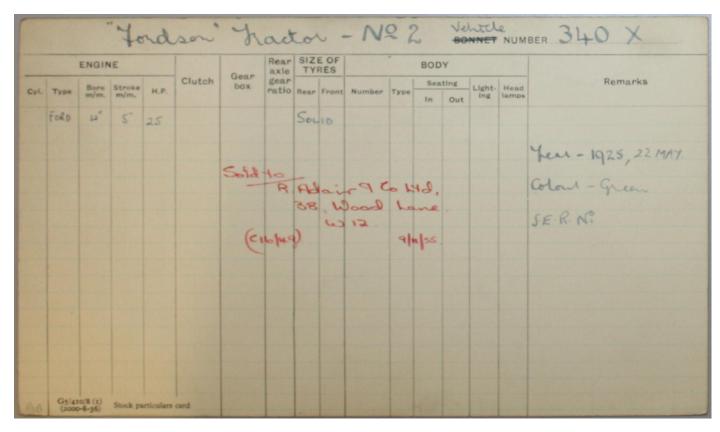

| 38        | رال    | od           | han    | de  |    |       |            |      |         |
|      |                                      |                 |             |      |       |                       | (              | CH6/49    | w      | ıa.          | han    | 01. |    | -     |            |      |         |
|      |                                      |                 |             |      |       |                       | -              | - molth A |        |              |        | 1   | 1  |       |            |      |         |
|      |                                      |                 |             |      |       |                       |                |           |        |              | ,      |     |    |       |            |      |         |





|      |      | ENGIN     | E              |      |        | Gear | Rear | SIZ  | E OF  |        |      | BOD | Y   |        |               |                   |
|------|------|-----------|----------------|------|--------|------|------|------|-------|--------|------|-----|-----|--------|---------------|-------------------|
| Cyl. | Туре | Bore m/m. | Stroke<br>m/m. | H.P. | Clutch | box  | gear | Rear | Front | Number | Type | Sea | Out | Light- | Head<br>lamps | Remarks           |
|      | FORD | 4"        | 59             | 25   |        |      |      | Sa   | -10   |        |      |     |     |        |               |                   |
|      |      |           |                |      |        |      |      |      |       |        |      |     |     |        |               | M