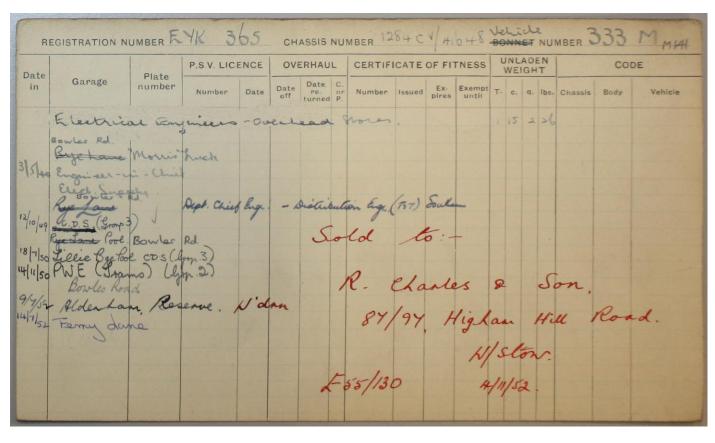

| ate    |                            | - Citata | P.S V. LIC | ENCE  | OVE  | RHAUL                      | CERTIF | ICATE  | OF FIT       | TNESS  | WE    | LADE | N            | COD    | E       |
|--------|----------------------------|----------|------------|-------|------|----------------------------|--------|--------|--------------|--------|-------|------|--------------|--------|---------|
| in     | Garage                     | Plate    | Number     | Date  | Date | Date C<br>re o<br>turned P | Number | Issued | Ex-<br>pires | Exempt | T. 0. | q. I | ibs. Chassis | Body   | Vehicle |
| 13     | aniefringi                 | meen & B | uses of    | Coner | -)   | Jaroze                     | Mores  |        |              |        | 1 5   |      |              |        |         |
|        | Chelouitm                  | Dayu.    | is d       | 1     |      |                            |        |        |              |        |       |      |              |        |         |
|        | Eginer                     |          | To rue     | 411   |      |                            |        |        |              |        |       |      |              |        |         |
|        | Challenge (S) Challeton Rd | CHE TO   |            | 10    |      |                            | 1 11   |        |              |        |       |      |              |        |         |
|        | Challetten Rd              | 1 10     | Dept. CME  | Road  |      |                            |        |        |              |        |       |      |              |        |         |
| Class  |                            | Re Lid   | recupy.    | 1     | olo  | 1                          | Noore  | 1      |              |        |       |      |              |        |         |
| 450    | Battersea                  |          |            |       |      |                            |        |        |              | 0      | 4     |      |              |        |         |
|        | lakeliesto.                | 1 10     |            |       |      | 1                          | Moore  | 10     | 11           | 11-    | er    | 1    | Plan         |        |         |
| 2/51.  | aldenhan                   | Warse    | 1          |       |      |                            |        | 00     | 770          | nos    | eu    | nit  | chow         | 1      |         |
| 18/61. | terry . Loss               |          |            |       |      |                            |        |        |              |        |       |      | 0            | Curary |         |
|        | ,                          |          |            |       | £    | 55/13                      | 10.    |        | 7/1/         | 152.   |       |      |              |        |         |
|        |                            |          |            |       |      |                            |        |        |              |        |       |      |              |        |         |

|      | 7              |         | 11             | Mo         | vis    | " 7    | uch   | 2    | 30    | ) Cu   | 1    | 1100 | V-el | NNET   | Lenum         | BER 301 M      |
|------|----------------|---------|----------------|------------|--------|--------|-------|------|-------|--------|------|------|------|--------|---------------|----------------|
|      |                | ENGIN   | E              |            |        | Gear   | Rear  | 312  | EOF   |        |      | BOD  |      | of to  | Car           | auto (welfare) |
| Cyl. | Туре           | Bore    | Stroke<br>m/m. | H.P.       | Clutch | box    | gear  | Rear | Front | Number | Туре | Sea  |      | Light- | Head<br>lamps | Remarks        |
|      | 0 1            |         |                |            | 0      |        |       |      |       |        |      | In   | Out  | ing    | lamps         |                |
| 14   | retrol         | 100     | 112            | 24.8       | Plake  | 4 spd. | 5.714 |      |       | 9047   |      |      |      |        |               | (M.10s)        |
|      |                |         |                |            |        |        |       | 32   | +6    |        |      |      |      |        |               |                |
|      |                |         | la             | (d         | f      | _      |       |      |       |        |      |      |      |        |               | Year - 1934    |
|      |                |         | 000            |            | -      |        | -     |      |       |        |      |      |      |        |               | Coloni - Free  |
|      |                |         |                |            | Mo     | ore o  | +     | Po   | nte   | ^      |      |      |      |        |               |                |
| 1    |                |         |                |            |        |        |       |      |       | ,      |      |      |      |        |               | S.E.R.N. G272  |
|      |                |         |                |            |        |        | 25    |      | Ho    | Mone   | u    | 6    | cla. | e,     |               |                |
|      | -              |         |                |            |        |        |       |      |       | Money  | uit  | ela  | u.   |        |               |                |
|      |                |         |                |            | 55/10  |        |       | -    | 1.1   | 0      |      | Si   | inc  | 7.     |               |                |
|      |                |         |                | a          | 30//0  | 0      |       | 1    | 1/5   | d.     |      |      |      |        |               |                |
|      |                |         |                |            |        |        |       |      |       |        |      |      |      |        |               |                |
|      |                |         |                |            |        |        |       |      |       |        |      |      |      |        |               |                |
|      |                |         |                |            |        |        |       | -    |       |        |      |      |      |        |               |                |
| 1    |                |         |                |            |        |        |       |      |       |        |      |      |      |        |               |                |
|      |                | 10/1    |                |            |        | 1      |       |      |       |        | -    |      |      |        |               |                |
| RSB  | G5/41<br>(2000 | 0-8-36) | Stock p        | articulars | card   |        | 1     |      |       | -1-1-  |      |      |      |        |               |                |