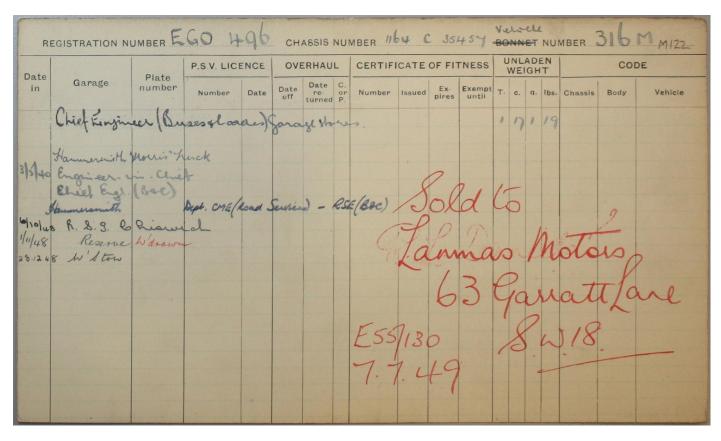

|      |      |     |      |        |               |                                                               |
|      |        |              |                |       |        |             |       |      |             |      |      |     |      |        |               |                                                               |
|      |        |              |                |       |        |             |       |      |             |      |      |     |      |        |               |                                                               |
|      | H6/410 | 0/8 (1)      |                |       |        |             |       |      |             |      |      |     |      |        |               |                                                               |



| Clutch box gear part box gear part box gear part box gear part box gear pratio Rear Front Number Type In Out light lamps (M122)  Helvel 100 112 24-8 Plate Helpel 5-714 Rolling 100 112 24-8 Plate Helpel 5-71 |     |        | ENGIN | IE     |      |        | Coor | Rear  | SIZ  | E OF   |        |      | BOD | Y    |      |       |               |
|---------------------------------------------------------------------------------------------------------------------------------------------------------------------------------------------------------------------------------------------------------------------------------------------------------------------------------------------------------------------------------------------------------------------------------------------------------------