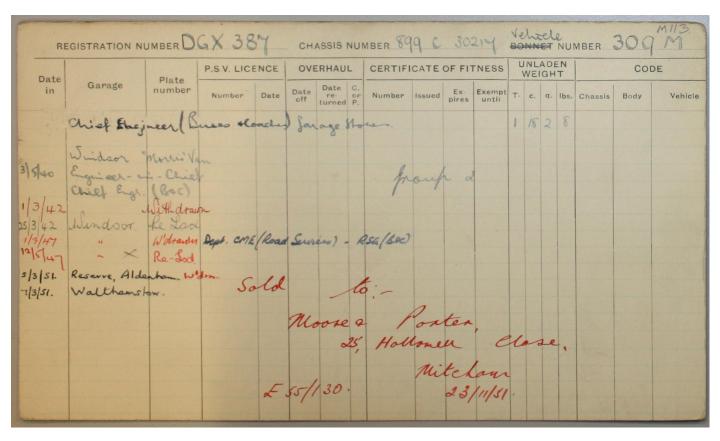

|      |     |     |               |               | S.E.R.N. 9272   |
|      |        |              |                |      | 25     | Ho   | Uou   | rel   | 2           | ee     | 05   | 0.  |     |               |               | Lockhead Brakes |
|      |        |              |                |      |        |      | 1     | the   | te          | Lan    |      |     |     |               |               | Sliding roof.   |
|      |        |              |                | £s   | 5/130  | 9    |       |       |             | 30     | 15/5 | 2   |     |               |               |                 |
|      |        |              |                |      |        |      |       |       |             |        |      |     |     |               |               |                 |



|     |        | ENGIN        | IE             |      |        | Gear