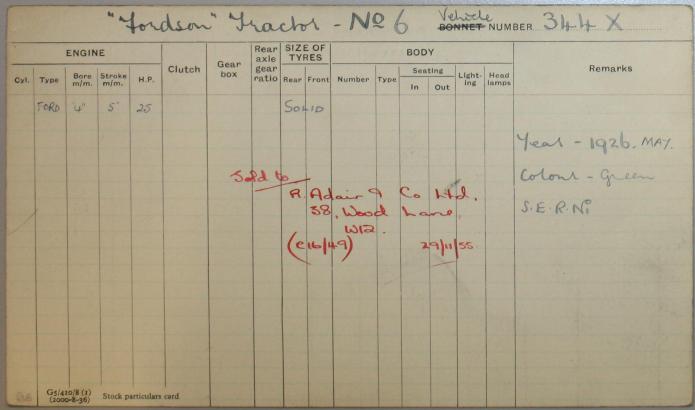

|      | 7              |         | 11             | Mo         | vis    | " 7    | uch   | 2    | 30    | ) Cu   | 1    | 1100 | V-el | NNET   | Lenum         | BER 301 M      |
|------|----------------|---------|----------------|------------|--------|--------|-------|------|-------|--------|------|------|------|--------|---------------|----------------|
|      |                | ENGIN   | E              |            |        | Gear   | Rear  | 312  | EOF   |        |      | BOD  |      | of to  | Car           | auto (welfare) |
| Cyl. | Туре           | Bore    | Stroke<br>m/m. | H.P.       | Clutch | box    | gear  | Rear | Front | Number | Туре | Sea  |      | Light- | Head<br>lamps | Remarks        |
|      | 0 1            |         |                |            | 0      |        |       |      |       |        |      | In   | Out  | ing    | lamps         |                |
| 14   | retrol         | 100     | 112            | 24.8       | Plake  | 4 spd. | 5.714 |      |       | 9047   |      |      |      |        |               | (M.10s)        |
|      |                |         |                |            |        |        |       | 32   | +6    |        |      |      |      |        |               |                |
|      |                |         | la             | (d         | f      | _      |       |      |       |        |      |      |      |        |               | Year - 1934    |
|      |                |         | 000            |            | -      |        | -     |      |       |        |      |      |      |        |               | Coloni - Free  |
|      |                |         |                |            | Mo     | ore o  | +     | Po   | nte   | ^      |      |      |      |        |               |                |
| 1    |                |         |                |            |        |        |       |      |       | ,      |      |      |      |        |               | S.E.R.N. G272  |
|      |                |         |                |            |        |        | 25    |      | Ho    | Mone   | u    | 6    | cla. | e,     |               |                |
|      | -              |         |                |            |        |        |       |      |       | Money  | uit  | ela  | u.   |        |               |                |
|      |                |         |                |            | 55/10  |        |       | -    | 1.1   | 0      |      | Si   | inc  | 7.     |               |                |
|      |                |         |                | a          | 30//0  | 0      |       | 1    | 1/5   | d.     |      |      |      |        |               |                |
|      |                |         |                |            |        |        |       |      |       |        |      |      |      |        |               |                |
|      |                |         |                |            |        |        |       |      |       |        |      |      |      |        |               |                |
|      |                |         |                |            |        |        |       | -    |       |        |      |      |      |        |               |                |
| 1    |                |         |                |            |        |        |       |      |       |        |      |      |      |        |               |                |
|      |                | 10/1    |                |            |        | 1      |       |      |       |        | -    |      |      |        |               |                |
| RSB  | G5/41<br>(2000 | 0-8-36) | Stock p        | articulars | card   |        | 1     |      |       | -1-1-  |      |      |      |        |               |                |