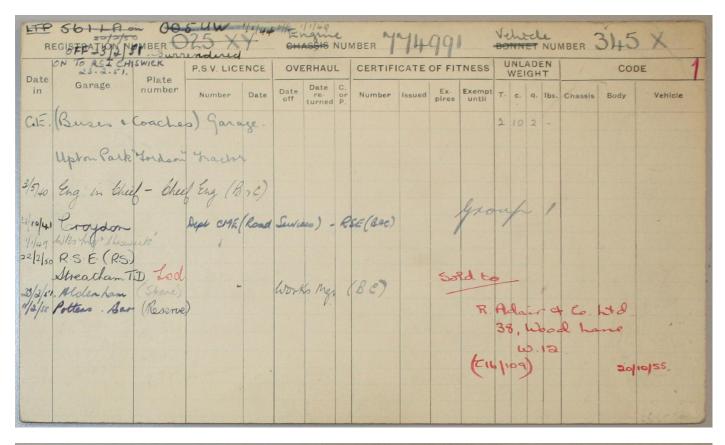

| ate   |                            | Dist       | P.S.V. LIC | ENCE | OVE   | ERHAU                 | L        | CERTIF | CATE   | OF FIT       | TNESS  |    | NEI | GHT |             | COI  | DE      |
|-------|----------------------------|------------|------------|------|-------|-----------------------|----------|--------|--------|--------------|--------|----|-----|-----|-------------|------|---------|
| in    | Garage                     | Plate      | Number     | Date | Date  | Date<br>re-<br>turned | C. or P. | Number | Issued | Ex-<br>pires | Exempt | Т. | c.  | q.  | bs. Chassis | Body | Vehicle |
| (     | thist Engin                | eer (Bu    | neo alas   | ches | ) Ser | ago.                  | i        | ores   |        |              |        | 1  | 17  | - / | 0           |      |         |
| . 1   | Hammercuit                 | t "Morris" | Firek      |      |       |                       |          |        |        |              |        |    |     |     |             |      |         |
| hes 8 | inguiser . in              | - quiet    |            |      |       |                       |          | 9.     | 6      | ,            |        |    |     |     |             |      |         |
| . 1   | Hammersnith                |            | •          | 10   | -     |                       | -        | gr     | d      | 0            |        |    |     |     |             |      |         |
| 1/494 | Hammeraneth Grays          | he-dod     | Bept, CME  | Koad | Servi | (00) -                | RS       | E(89C) |        |              |        |    |     |     |             |      |         |
| 149.  | St. Ellans                 | 74 X       |            | No   | 0     |                       | 2        |        |        |              |        |    |     |     |             |      |         |
| 151.  | Hammerson<br>Reserve Riden | len W'den  |            |      |       | ni                    | 0        |        |        | 0            | ,      |    |     |     |             |      |         |
| 2/57  | Waltdonston                |            |            |      |       | M                     | 0        | The 9  |        | 101          | ite    | ~  | -   |     |             |      |         |
|       |                            |            |            |      |       |                       |          | 25     | Ha     | llou         | ull    | -  | -   | 1   | oad         | ; el | rse,    |
|       |                            |            |            |      |       |                       |          |        |        |              | Wites  | ,  |     |     |             |      |         |