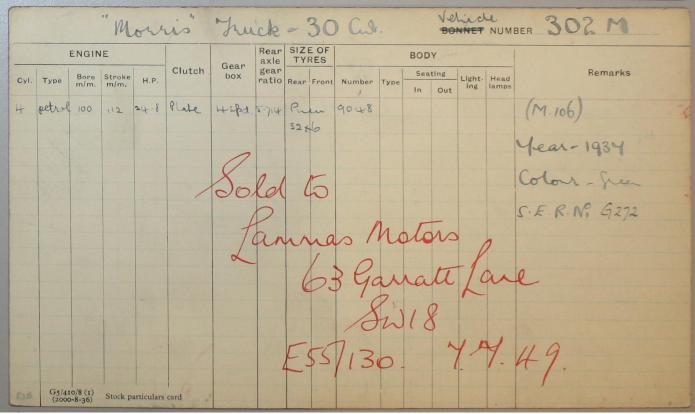

|      | 7              |         | 11             | Mo         | vis    | " 7    | uch   | 2    | 30    | ) Cu   | 1    | 1100 | V-el | NNET   | Lenum         | BER 301 M      |
|------|----------------|---------|----------------|------------|--------|--------|-------|------|-------|--------|------|------|------|--------|---------------|----------------|
|      |                | ENGIN   | E              |            |        | Gear   | Rear  | 312  | EOF   |        |      | BOD  |      | of to  | Car           | auto (welfare) |
| Cyl. | Туре           | Bore    | Stroke<br>m/m. | H.P.       | Clutch | box    | gear  | Rear | Front | Number | Туре | Sea  |      | Light- | Head<br>lamps | Remarks        |
|      | 0 1            |         |                |            | 0      |        |       |      |       |        |      | In   | Out  | ing    | lamps         |                |
| 14   | retrol         | 100     | 112            | 24.8       | Plake  | 4 spd. | 5.714 |      |       | 9047   |      |      |      |        |               | (M.10s)        |
|      |                |         |                |            |        |        |       | 32   | +6    |        |      |      |      |        |               |                |
|      |                |         | la             | (d         | f      | _      |       |      |       |        |      |      |      |        |               | Year - 1934    |
|      |                |         | 000            |            | -      |        | -     |      |       |        |      |      |      |        |               | Coloni - Free  |
|      |                |         |                |            | Mo     | ore o  | +     | Po   | nte   | ^      |      |      |      |        |               |                |
| 1    |                |         |                |            |        |        |       |      |       | ,      |      |      |      |        |               | S.E.R.N. G272  |
|      |                |         |                |            |        |        | 25    |      | Ho    | Mone   | u    | 6    | cla. | e,     |               |                |
|      | -              |         |                |            |        |        |       |      |       | Money  | uit  | ela  | u.   |        |               |                |
|      |                |         |                |            | 55/10  |        |       | -    | 1.1   | 0      |      | Si   | inc  | 7.     |               |                |
|      |                |         |                | a          | 30//0  | 0      |       | 1    | 1/5   | d.     |      |      |      |        |               |                |
|      |                |         |                |            |        |        |       |      |       |        |      |      |      |        |               |                |
|      |                |         |                |            |        |        |       |      |       |        |      |      |      |        |               |                |
|      |                |         |                |            |        |        |       | -    |       |        |      |      |      |        |               |                |
| 1    |                |         |                |            |        |        |       |      |       |        |      |      |      |        |               |                |
|      |                | 10/1    |                |            |        | 1      |       |      |       |        | -    |      |      |        |               |                |
| RSB  | G5/41<br>(2000 | 0-8-36) | Stock p        | articulars | card   |        | 1     |      |       | -1-1-  |      |      |      |        |               |                |