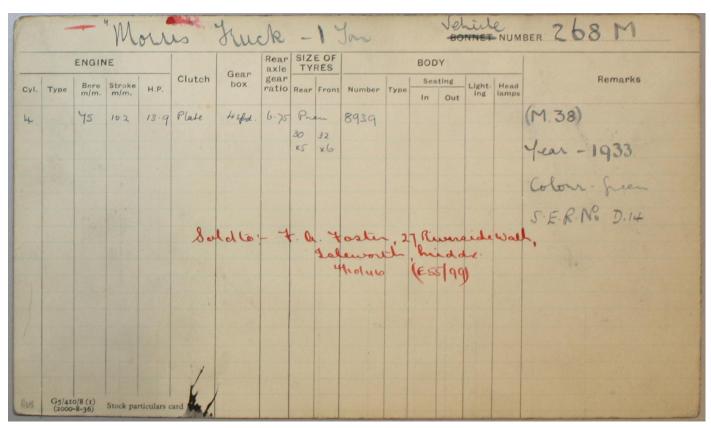

| - 4          | r.a.   | too      | مل   | -   | , 2  | 17,     | River | side    | Walk |
| .43            | P.W.E Railw     | ayo) Li           | elie Brid   | ge     | A SE                  |                | M       |             |              | 9      | slee     | vo   | t   | 4    | ,       | hi    | ddx.    |      |
| H 3            | -1              | Wdrawn<br>Re-Lod  |             |        | 1                     |                | 1       |             |              |        | 4        | 1/10 | الا | 6    | (       | E85   | 99)     |      |
|                | Wallhamstow     |                   |             |        | -                     |                |         |             |              |        |          |      | -   |      |         |       |         |      |



| Year.  | Date<br>Licensed. | Plate<br>No. | Garage.                      | Date off<br>for<br>Ann. O'Haul | Body<br>Overhauled<br>at | Remarks.                      |
|--------|-------------------|--------------|------------------------------|--------------------------------|--------------------------|-------------------------------|
| 1933 - |                   | Van.         | Chis wee R. Hillerden 1/1/34 |                                |                          | Ex Slewarl + ardern 29/11/33. |
|        |                   |              |                              |                                |                          |                               |
|        |                   |              |                              |                                |