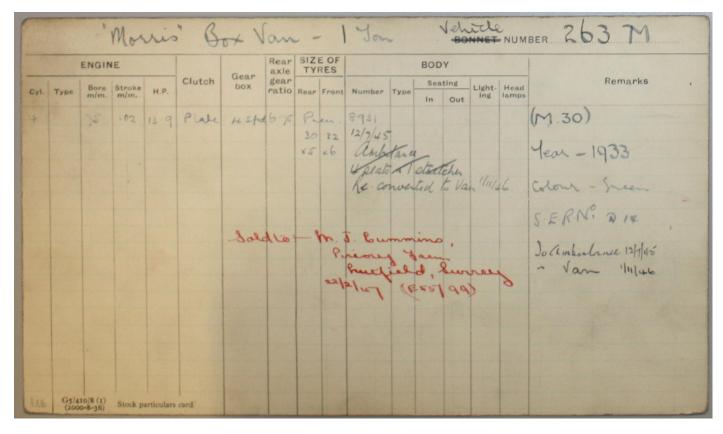

|        | ENGIN | IE             | -                                      |                       | 0                            | Rear                                                               |                                                                                                    |                                                                                                                      |                                                                                                                                                       |                                                                                                                                                                                        | BOD                                                                                                                                                             | Y                                                                                                                                             |                                                                                                                                          |                                                                                                                                                                    |                                                                                                                                                                                                                       |
|--------|-------|----------------|----------------------------------------|-----------------------|------------------------------|--------------------------------------------------------------------|----------------------------------------------------------------------------------------------------|----------------------------------------------------------------------------------------------------------------------|-------------------------------------------------------------------------------------------------------------------------------------------------------|----------------------------------------------------------------------------------------------------------------------------------------------------------------------------------------|-----------------------------------------------------------------------------------------------------------------------------------------------------------------|-----------------------------------------------------------------------------------------------------------------------------------------------|------------------------------------------------------------------------------------------------------------------------------------------|--------------------------------------------------------------------------------------------------------------------------------------------------------------------|-----------------------------------------------------------------------------------------------------------------------------------------------------------------------------------------------------------------------|
| Туре   | Bore  | Stroke         | H.P.                                   | Clutch                | box                          | gear                                                               | Rear                                                                                               | Front                                                                                                                | Number                                                                                                                                                | Type                                                                                                                                                                                   | Sea                                                                                                                                                             | ting                                                                                                                                          | Light-                                                                                                                                   | Head                                                                                                                                                               | Remarks                                                                                                                                                                                                               |
|        |       |                |                                        |                       |                              |                                                                    |                                                                                                    |                                                                                                                      |                                                                                                                                                       |                                                                                                                                                                                        | In                                                                                                                                                              | Out                                                                                                                                           | Ing                                                                                                                                      | lamps                                                                                                                                                              | ( - 1                                                                                                                                                                                                                 |
| Petrol | bq.5  | 102            | 11.9                                   |                       | 3 spd.                       | 548                                                                |                                                                                                    |                                                                                                                      | 9023                                                                                                                                                  |                                                                                                                                                                                        |                                                                                                                                                                 |                                                                                                                                               |                                                                                                                                          |                                                                                                                                                                    | (M.82)                                                                                                                                                                                                                |
|        |       |                |                                        |                       |                              |                                                                    | 5 4                                                                                                | 18                                                                                                                   |                                                                                                                                                       |                                                                                                                                                                                        |                                                                                                                                                                 |                                                                                                                                               |                                                                                                                                          |                                                                                                                                                                    |                                                                                                                                                                                                                       |
|        |       |                |                                        |                       |                              |                                                                    |                                                                                                    |                                                                                                                      |                                                                                                                                                       |                                                                                                                                                                                        |                                                                                                                                                                 |                                                                                                                                               |                                                                                                                                          |                                                                                                                                                                    | Year. 1936                                                                                                                                                                                                            |
|        |       |                | 0                                      | 11                    |                              | 1                                                                  |                                                                                                    | _                                                                                                                    |                                                                                                                                                       |                                                                                                                                                                                        |                                                                                                                                                                 |                                                                                                                                               |                                                                                                                                          |                                                                                                                                                                    |                                                                                                                                                                                                                       |
|        |       |                | 10                                     | ra                    |                              |                                                                    |                                                                                                    |                                                                                                                      |                                                                                                                                                       |                                                                                                                                                                                        |                                                                                                                                                                 |                                                                                                                                               |                                                                                                                                          |                                                                                                                                                                    | Colon - Juen                                                                                                                                                                                                          |
|        |       |                |                                        |                       | 111 -                        | -                                                                  | 0                                                                                                  |                                                                                                                      | on ho                                                                                                                                                 |                                                                                                                                                                                        |                                                                                                                                                                 |                                                                                                                                               |                                                                                                                                          |                                                                                                                                                                    | C = 000 C == 2                                                                                                                                                                                                        |
|        |       |                |                                        |                       | 1.00                         | 1                                                                  |                                                                                                    |                                                                                                                      | once                                                                                                                                                  | ,                                                                                                                                                                                      |                                                                                                                                                                 |                                                                                                                                               |                                                                                                                                          |                                                                                                                                                                    | S.E.R.N. 6252                                                                                                                                                                                                         |
|        |       |                |                                        |                       |                              | 20                                                                 | 1                                                                                                  | 1/2/                                                                                                                 | 1                                                                                                                                                     | ,                                                                                                                                                                                      | X                                                                                                                                                               | 2                                                                                                                                             | 0                                                                                                                                        | 1.                                                                                                                                                                 |                                                                                                                                                                                                                       |
|        |       |                |                                        |                       |                              | 1                                                                  | /                                                                                                  | roc                                                                                                                  | conce                                                                                                                                                 | _                                                                                                                                                                                      | K                                                                                                                                                               | 0                                                                                                                                             | u                                                                                                                                        | OJJ                                                                                                                                                                | -,                                                                                                                                                                                                                    |
|        |       |                |                                        |                       |                              |                                                                    |                                                                                                    |                                                                                                                      | Mis                                                                                                                                                   | tel                                                                                                                                                                                    | 0                                                                                                                                                               |                                                                                                                                               |                                                                                                                                          |                                                                                                                                                                    |                                                                                                                                                                                                                       |
|        |       |                |                                        |                       |                              |                                                                    | 7                                                                                                  |                                                                                                                      | , , , ,                                                                                                                                               |                                                                                                                                                                                        | ~ ~                                                                                                                                                             | ,                                                                                                                                             |                                                                                                                                          |                                                                                                                                                                    |                                                                                                                                                                                                                       |
|        |       |                |                                        |                       |                              |                                                                    |                                                                                                    |                                                                                                                      |                                                                                                                                                       |                                                                                                                                                                                        | 0                                                                                                                                                               |                                                                                                                                               | ,                                                                                                                                        |                                                                                                                                                                    |                                                                                                                                                                                                                       |
|        |       |                |                                        |                       |                              |                                                                    |                                                                                                    |                                                                                                                      |                                                                                                                                                       | 0                                                                                                                                                                                      |                                                                                                                                                                 |                                                                                                                                               |                                                                                                                                          |                                                                                                                                                                    |                                                                                                                                                                                                                       |
|        |       |                |                                        |                       |                              | E                                                                  | 55                                                                                                 | //                                                                                                                   | 10                                                                                                                                                    |                                                                                                                                                                                        | -                                                                                                                                                               | 011                                                                                                                                           | 1.0                                                                                                                                      |                                                                                                                                                                    |                                                                                                                                                                                                                       |
|        |       |                |                                        |                       |                              |                                                                    |                                                                                                    | / '                                                                                                                  |                                                                                                                                                       | -                                                                                                                                                                                      | 4                                                                                                                                                               | 1                                                                                                                                             | 131                                                                                                                                      |                                                                                                                                                                    |                                                                                                                                                                                                                       |
|        | Туре  | Type Bore m/m. | Type Bore Stroke m/m. Rett of bq.5 102 | Type Bore Stroke H.P. | Type Bore Stroke H.P. Clutch | Type Bore Stroke H.P. Clutch Gear box  Petrologis 102 11.9  3 Spd. | Type Bore Stroke M.P. Clutch Gear box ratio  Retro bq.5 102 11.9 3 Spd. 53/8  Sold boxe  Moore  25 | Type Bore Stroke m/m. H.P. Clutch Gear box ratio Rear ratio Rear Stroke m/m. Sold Sold Sold Sold Sold Sold Sold Sold | Type Bore Stroke m/m. H.P. Clutch Gear box ratio Rear Front 3 Shad 548 Prom. 5 x18  Sold Sold Sold Horizon And Sold Sold Sold Sold Sold Sold Sold Sol | Type Bore Stroke m/m. H.P. Clutch Gear box ratio Rear Front Number Retro bq. 5 102 11.9 3 Spd. 548 Pres. 9023  Sold Co: - Allowel 25 Modern Res. Mollowel 25 Mollowel 25 Mollowel Min. | Type Bore Stroke m/m. H.P. Clutch Gear box ratio Rear Front Number Type Petrologis 102 11.9 3 Sed 548 Proc. 9023  Sold to Amore 4 Porter,  25, Hollowell Miller | Type Bore Stroke m/m. H.P. Clutch Gear box ratio Rear Front Number Type Sea In  Petrologis 102 11.9  Sold to Moore & Ponter,  Miltola an Pure | Type Bore Stroke m/m. H.P. Clutch box ratio Rear Front Number Type In Out  Sold to Moore & Ponter,  Moore & Hollowell to Milcha an Pure. | Type Bore Stroke m/m. H.P. Clutch box ratio Rear Front Number Type Seating In Out ling.  Sold to Moore & Ponter,  Moore & Hollowell to large of Millar and Purney. | Type Bore m/m. Stroke m/m. H.P. Clutch Gear box Rear Front Number Type Seating In Out Light Head lamps  Petrologis 102 11-9 3 Shad 548 Prin. 9023  Sold lo:  Moore 9 Ponter,  25 Hollowell to Cluss  Milcha an Purney |