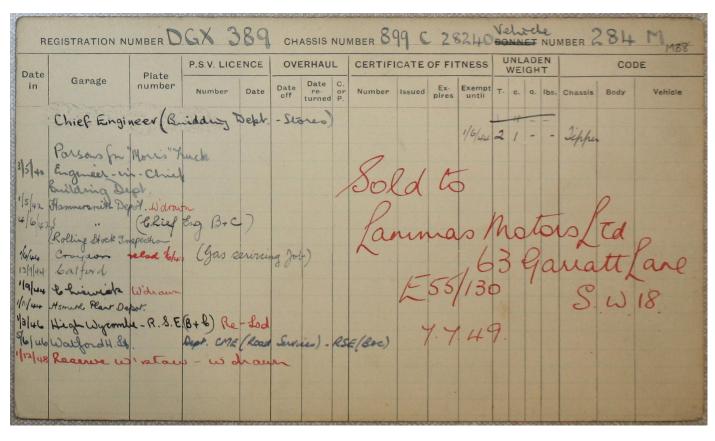

|      |               |                               |
|      |                |              |                |      |        |         |       |      |       |      |      |       |      |               |                               |
|      |                |              |                |      |        |         |       |      |       |      |      |       |      |               |                               |
|      |                |              |                |      |        |         |       |      |       |      |      |       |      |               |                               |
|      | H6/41<br>(3000 | 10/8 (1)     |                |      |        |         |       |      |       |      |      |       |      |               |                               |



|      |                  |                   | 60 N           | Mon         | vis"   | The          | ich   | 2/6/4 | -3          | 0 C    | N    | r.  | Ne)  | hid           | e<br>NUM      | BER 284 M      |
|------|------------------|-------------------|----------------|-------------|--------|--------------|-------|-------|-------------|--------|------|-----|------|---------------|---------------|----------------|
|      |                  | ENGIN             | E              |             |        | Jiph<br>Gear | anie  | SIZ   | E OF<br>RES |        |      | BOD | Υ    |               |               | Manager Street |
| Cyl. | Туре             | Bore<br>m/m.      | Stroke<br>m/m. | H.P.        | Clutch | box          | gear  | Rear  | Front       | Number | Туре | Sea | ting | Lig