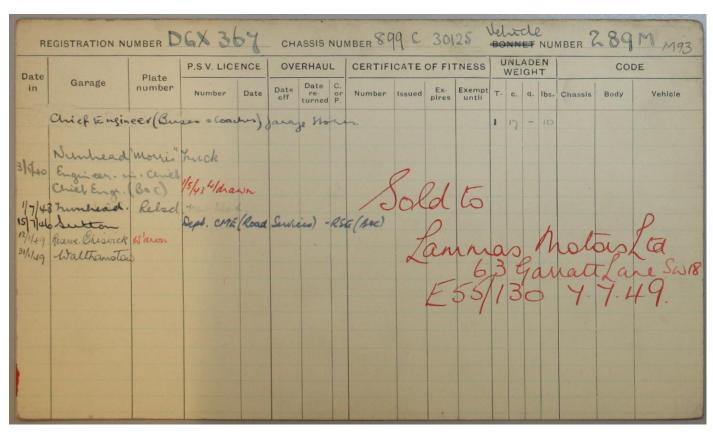

|        |              |                |      |        |        |       |                    |        |       |     |      |     |      |               |                         |         |
|        |        |              |                |      |        |        |       |                    | 15     |       |     |      |     |      |               |                         |         |
|        |        |              |                |      |        |        |       |                    |        |       |     |      |     |      |               |                         |         |
|        |        |              |                |      |        |        |       |                    |        |       |     |      |     |      |               |                         |         |



|      |                |                   | "M             | or        | is.    | Tru   | ck            | -                | 3     | 0 4      | te   |     | Ve)<br>BO | heel   | NUM           | BER 289 M     |  |
|------|----------------|-------------------|----------------|-----------|--------|-------|---------------|------------------|-------|----------|------|-----|-----------|--------|---------------|---------------|--|
|      |                | ENGIN             | IE             |           |        | Gear  | Rear          | SIZE OF<br>TYRES |       |          |      | BOD |           |        |               |               |  |
| Cyl. | Туре           | Bore<br>m/m.      | Stroke<br>m/m. | H.P.      | Clutch | box   | gear<br>ratio | Rear             | Front | Number   | Туре |