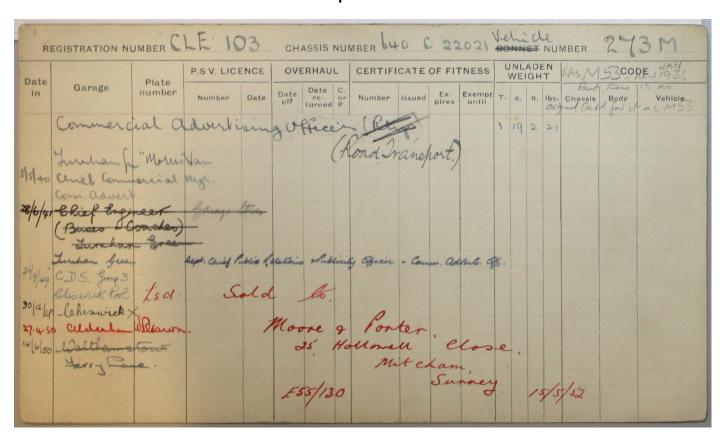

| ate   |                        | Plate      | P.S.V. LICE  | ENCE  | OVE  | ERHAU                 | L              | CERTIFI | CATE          | OF FIT       | TNESS           | U   | NEI | GH | T    |         | COD  | E       |
|-------|------------------------|------------|--------------|-------|------|-----------------------|----------------|---------|---------------|--------------|-----------------|-----|-----|----|------|---------|------|---------|
| in    | Garage                 | number     | Number       | Date  | Date | Date<br>re-<br>turned | C.<br>or<br>P. | Number  | Issued        | Ex-<br>pires | Exempt<br>until | T.  | c.  | q. | lbs. | Chassis | Body | Vehicle |
| CL    | rief Engineer (6       | use & Coad | wsfarag      | Sto   | u.   |                       |                |         |               |              |                 | 1   | 19  | 2  | 8    |         |      |         |
| 4     | Tirckenhan             | "Morri"    | Nan          |       |      | 4                     | gr             | oup     | 2             |              |                 |     |     |    |      |         |      |         |
| 15/40 | Engriser.              | in Chi     | 1            |       |      | /                     |                | /       |               |              |                 |     |     |    |      |         |      |         |
| 1000  | Kingston<br>Tinckerham |            | Rept. CME (K | oad S | wie, | ) - Rs                | 4/4            | (4c)    |               |              |                 |     |     |    |      |         |      |         |
| 2/3/5 | 1. Kingston.           |            |              | C     | 11   |                       | 1              |         |               |              |                 |     |     |    |      |         |      |         |
| 49/51 | Moderham Ferry Lose    | Widm       |              | 00    | ,    | no                    | 0              | 2       | /             | one          | tr,             |     |     |    |      |         |      |         |
| ,     |                        |            |              |       |      |                       |                | 25,     | Page Constant | Un           | mell            |     |     | 0  | 6    | 10      |      |         |
|       |                        |            |              |       |      |                       |                | ,       | 1             | M ex         | tol             | 2.  | _   |    | -    | -       |      |         |
|       |                        |            |              |       |      | _                     |                |         | 7             |              |                 | ,   | ,   |    |      |         | 7.   |         |
|       |                        |            |              |       | 1    | = 5                   | 37             | 130     |               |              | 20/             | 11/ | 15  | 1  |      |         |      |         |