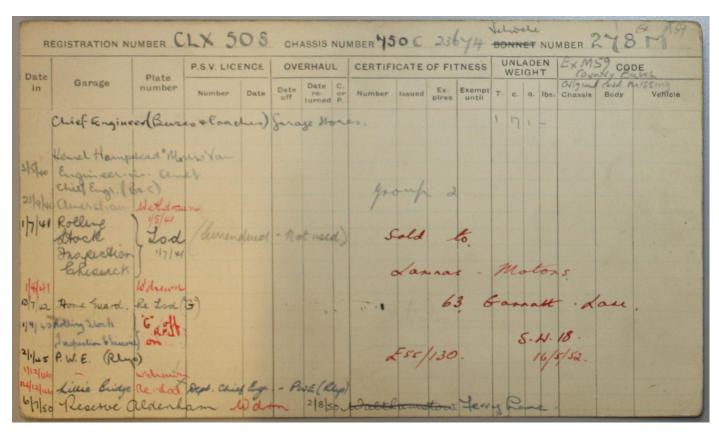

| ate   |                        | Plate      | P.S.V. LICE  | ENCE  | OVE  | ERHAU                 | L              | CERTIFI | CATE          | OF FIT       | TNESS           | U   | NEI | GH | T    |         | COD  | E       |
|-------|------------------------|------------|--------------|-------|------|-----------------------|----------------|---------|---------------|--------------|-----------------|-----|-----|----|------|---------|------|---------|
| in    | Garage                 | number     | Number       | Date  | Date | Date<br>re-<br>turned | C.<br>or<br>P. | Number  | Issued        | Ex-<br>pires | Exempt<br>until | T.  | c.  | q. | lbs. | Chassis | Body | Vehicle |
| CL    | rief Engineer (6       | use & Coad | wsfarag      | Sto   | u.   |                       |                |         |               |              |                 | 1   | 19  | 2  | 8    |         |      |         |
| 4     | Tirckenhan             | "Morri"    | Nan          |       |      | 4                     | gr             | oup     | 2             |              |                 |     |     |    |      |         |      |         |
| 15/40 | Engriser.              | in Chi     | 1            |       |      | /                     |                | /       |               |              |                 |     |     |    |      |         |      |         |
| 1000  | Kingston<br>Tinckerham |            | Rept. CME (K | oad S | wie, | ) - Rs                | 4/4            | (4c)    |               |              |                 |     |     |    |      |         |      |         |
| 2/3/5 | 1. Kingston.           |            |              | C     | 11   |                       | 1              |         |               |              |                 |     |     |    |      |         |      |         |
| 49/51 | Moderham Ferry Lose    | Widm       |              | 00    | ,    | no                    | 0              | 2       | /             | one          | tr,             |     |     |    |      |         |      |         |
| ,     |                        |            |              |       |      |                       |                | 25,     | Page Constant | Un           | mell            |     |     | 0  | 6    | 10      |      |         |
|       |                        |            |              |       |      |                       |                | ,       | 1             | M ex         | tol             | 2.  | _   |    | -    | -       |      |         |
|       |                        |            |              |       |      | _                     |                |         | 7             |              |                 | ,   | ,   |    |      |         | 7.   |         |
|       |                        |            |              |       | 1    | = 5                   | 37             | 130     |               |              | 20/             | 11/ | 15  | 1  |      |         |      |         |