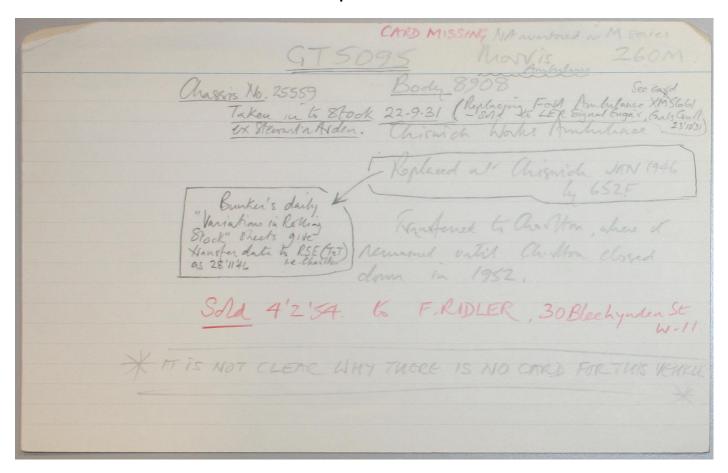

| -        |     |             |             |      |       |      |        |       |                                                         |
|      |       |       |                |      |        |             |          |     |             |             |      |       |      |        |       |                                                         |
|      |       |       |                |      |        |             |          |     |             |             |      |       |      |        |       |                                                         |
|      |       |       |                |      |        |             | 10 10 10 | 1   |             |             |      |       |      |        |       |                                                         |



| Year.  | Date<br>Licensed. | Plate<br>No. | Garage.                        | Date off<br>for<br>Ann. O'Haul | Body<br>Overhauled<br>at | Remarks.                                         |
|--------|-------------------|--------------|--------------------------------|--------------------------------|--------------------------|--------------------------------------------------|
| 1933 . |                   | Nan.         | Johis wicks<br>Jurn: In 1/2/33 |                                |                          | The Slewar + ardern. 9/11/33.                    |
|        |                   |              | Jurn: 4n 112/33                |                                |                          | (bonnercial advertising)                         |
|        |                   |