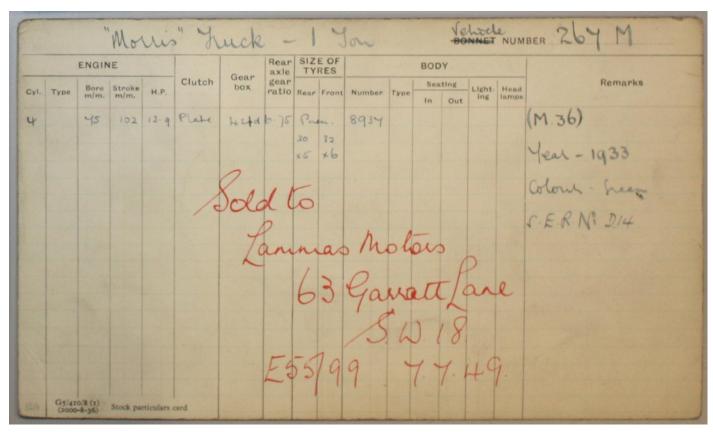

| -        |          |        | 0            |        | 0  |    |     |         |      |      |         |
| المال  | Building Parsons Green | - pot -         | Parsons<br>pept, chief | ne   | - 630       | 4- 0                  | RI       | o. ligt. |        |              |        |    |    |     |         |      |      |         |
| 1/49   | Reserve -              | W drawn         | ,,                     | 9    |             |                       | 0        |          |        |              |        |    |    |     |         |      |      |         |
| 1/1/49 | Walthamstow            |                 |                        |      |             |                       | 200      |          |        |              |        |    |    |     |         |      |      |         |



| Year. Date<br>Licensed |      | Garage.                | Date off<br>for<br>Ann. O'Haul | Body<br>Overhauled<br>at | Remarks.