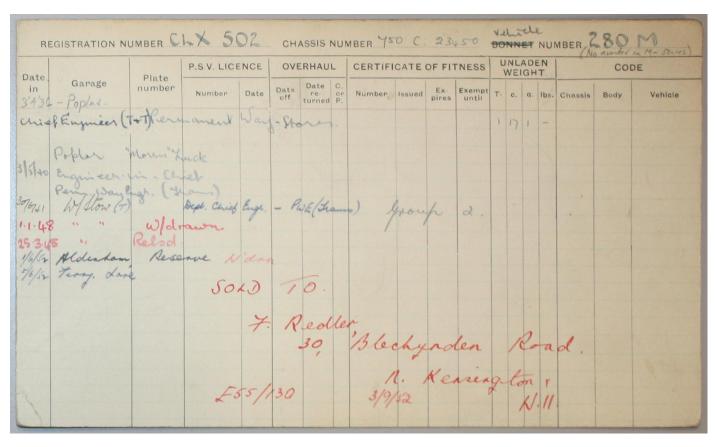

| ate   |                        | Plate      | P.S.V. LICE  | ENCE  | OVE  | ERHAU                 | L              | CERTIFI | CATE          | OF FIT       | TNESS           | U   | NEI | GH | T    |         | COD  | E       |
|-------|------------------------|------------|--------------|-------|------|-----------------------|----------------|---------|---------------|--------------|-----------------|-----|-----|----|------|---------|------|---------|
| in    | Garage                 | number     | Number       | Date  | Date | Date<br>re-<br>turned | C.<br>or<br>P. | Number  | Issued        | Ex-<br>pires | Exempt<br>until | T.  | c.  | q. | lbs. | Chassis | Body | Vehicle |
| CL    | rief Engineer (6       | use & Coad | wsfarag      | Sto   | u.   |                       |                |         |               |              |                 | 1   | 19  | 2  | 8    |         |      |         |
| 4     | Tirckenhan             | "Morri"    | Nan          |       |      | 4                     | gr             | oup     | 2             |              |                 |     |     |    |      |         |      |         |
| 15/40 | Engriser.              | in Chi     | 1            |       |      | /                     |                | /       |               |              |                 |     |     |    |      |         |      |         |
| 1000  | Kingston<br>Tinckerham |            | Rept. CME (K | oad S | wie, | ) - Rs                | 4/4            | (4c)    |               |              |                 |     |     |    |      |         |      |         |
| 2/3/5 | 1. Kingston.           |            |              | C     | 11   |                       | 1              |         |               |              |                 |     |     |    |      |         |      |         |
| 49/51 | Moderham Ferry Lose    | Widm       |              | 00    | ,    | no                    | 0              | 2       | /             | one          | tr,             |     |     |    |      |         |      |         |
| ,     |                        |            |              |       |      |                       |                | 25,     | Page Constant | Un           | mell            |     |     | 0  | 6    | 10      |      |         |
|       |                        |            |              |       |      |                       |                | ,       | 1             | M ex         | tol             | 2.  | _   |    | -    | -       |      |         |
|       |                        |            |              |       |      | _                     |                |         | 7             |              |                 | ,   | ,   |    |      |         | 7.   |         |
|       |                        |            |              |       | 1    | = 5                   | 37             | 130     |               |              | 20/             | 11/ | 15  | 1  |      |         |      |         |

|        | ENGIN | IE             | -                                      |                       | 0                            | Rear                                                               |                                                                                                    |                                                                                                                      |                                                                                                                                                       |                                                                                                                                                                                        | BOD                                                                                                                                                             | Y                                                                                                                                             |                                                                                                                                          |                                                                                                                                                                    |                                                                                                                                                                                                                       |
|--------|-------|----------------|----------------------------------------|-----------------------|------------------------------|--------------------------------------------------------------------|----------------------------------------------------------------------------------------------------|----------------------------------------------------------------------------------------------------------------------|-------------------------------------------------------------------------------------------------------------------------------------------------------|----------------------------------------------------------------------------------------------------------------------------------------------------------------------------------------|-----------------------------------------------------------------------------------------------------------------------------------------------------------------|-----------------------------------------------------------------------------------------------------------------------------------------------|------------------------------------------------------------------------------------------------------------------------------------------|--------------------------------------------------------------------------------------------------------------------------------------------------------------------|-----------------------------------------------------------------------------------------------------------------------------------------------------------------------------------------------------------------------|
| Туре   | Bore  | Stroke         | H.P.                                   | Clutch                | box                          | gear                                                               | Rear                                                                                               | Front                                                                                                                | Number                                                                                                                                                | Type                                                                                                                                                                                   | Sea                                                                                                                                                             | ting                                                                                                                                          | Light-                                                                                                                                   | Head                                                                                                                                                               | Remarks                                                                                                                                                                                                               |
|        |       |                |                                        |                       |                              |                                                                    |                                                                                                    |                                                                                                                      |                                                                                                                                                       |                                                                                                                                                                                        | In                                                                                                                                                              | Out                                                                                                                                           | Ing                                                                                                                                      | lamps                                                                                                                                                              | ( - 1                                                                                                                                                                                                                 |
| Petrol | bq.5  | 102            | 11.9                                   |                       | 3 spd.                       | 548                                                                |                                                                                                    |                                                                                                                      | 9023                                                                                                                                                  |                                                                                                                                                                                        |                                                                                                                                                                 |                                                                                                                                               |                                                                                                                                          |                                                                                                                                                                    | (M.82)                                                                                                                                                                                                                |
|        |       |                |                                        |                       |                              |                                                                    | 5 4                                                                                                | 18                                                                                                                   |                                                                                                                                                       |                                                                                                                                                                                        |                                                                                                                                                                 |                                                                                                                                               |                                                                                                                                          |                                                                                                                                                                    |                                                                                                                                                                                                                       |
|        |       |                |                                        |                       |                              |                                                                    |                                                                                                    |                                                                                                                      |                                                                                                                                                       |                                                                                                                                                                                        |                                                                                                                                                                 |                                                                                                                                               |                                                                                                                                          |                                                                                                                                                                    | Year. 1936                                                                                                                                                                                                            |
|        |       |                | 0                                      | 11                    |                              | 1                                                                  |                                                                                                    | _                                                                                                                    |                                                                                                                                                       |                                                                                                                                                                                        |                                                                                                                                                                 |                                                                                                                                               |                                                                                                                                          |                                                                                                                                                                    |                                                                                                                                                                                                                       |
|        |       |                | 10                                     | ra                    |                              |                                                                    |                                                                                                    |                                                                                                                      |                                                                                                                                                       |                                                                                                                                                                                        |                                                                                                                                                                 |                                                                                                                                               |                                                                                                                                          |                                                                                                                                                                    | Colon - Juen                                                                                                                                                                                                          |
|        |       |                |                                        |                       | 111 -                        | -                                                                  | 0                                                                                                  |                                                                                                                      | on ho                                                                                                                                                 |                                                                                                                                                                                        |                                                                                                                                                                 |                                                                                                                                               |                                                                                                                                          |                                                                                                                                                                    | C = 000 C == 2                                                                                                                                                                                                        |
|        |       |                |                                        |                       | 1.00                         | 1                                                                  |                                                                                                    |                                                                                                                      | once                                                                                                                                                  | ,                                                                                                                                                                                      |                                                                                                                                                                 |                                                                                                                                               |                                                                                                                                          |                                                                                                                                                                    | S.E.R.N. 6252                                                                                                                                                                                                         |
|        |       |                |                                        |                       |                              | 20                                                                 | 1                                                                                                  | 1/2/                                                                                                                 | 1                                                                                                                                                     | ,                                                                                                                                                                                      | X                                                                                                                                                               | 2                                                                                                                                             | 0                                                                                                                                        | 1.                                                                                                                                                                 |                                                                                                                                                                                                                       |
|        |       |                |                                        |                       |                              | 1                                                                  | /                                                                                                  | roc                                                                                                                  | conce                                                                                                                                                 | _                                                                                                                                                                                      | K                                                                                                                                                               | 0                                                                                                                                             | u                                                                                                                                        | OJJ                                                                                                                                                                | -,                                                                                                                                                                                                                    |
|        |       |                |                                        |                       |                              |                                                                    |                                                                                                    |                                                                                                                      | Mis                                                                                                                                                   | tel                                                                                                                                                                                    | 0                                                                                                                                                               |                                                                                                                                               |                                                                                                                                          |                                                                                                                                                                    |                                                                                                                                                                                                                       |
|        |       |                |                                        |                       |                              |                                                                    | 7                                                                                                  |                                                                                                                      | , , , ,                                                                                                                                               |                                                                                                                                                                                        | ~ ~                                                                                                                                                             | ,                                                                                                                                             |                                                                                                                                          |                                                                                                                                                                    |                                                                                                                                                                                                                       |
|        |       |                |                                        |                       |                              |                                                                    |                                                                                                    |                                                                                                                      |                                                                                                                                                       |                                                                                                                                                                                        | 0                                                                                                                                                               |                                                                                                                                               | ,                                                                                                                                        |                                                                                                                                                                    |                                                                                                                                                                                                                       |
|        |       |                |                                        |                       |                              |                                                                    |                                                                                                    |                                                                                                                      |                                                                                                                                                       | 0                                                                                                                                                                                      |                                                                                                                                                                 |                                                                                                                                               |                                                                                                                                          |                                                                                                                                                                    |                                                                                                                                                                                                                       |
|        |       |                |                                        |                       |                              | E                                                                  | 55                                                                                                 | //                                                                                                                   | 10                                                                                                                                                    |                                                                                                                                                                                        | -                                                                                                                                                               | 011                                                                                                                                           | 1.0                                                                                                                                      |                                                                                                                                                                    |                                                                                                                                                                                                                       |
|        |       |                |                                        |                       |                              |                                                                    |                                                                                                    | / '                                                                                                                  |                                                                                                                                                       | -                                                                                                                                                                                      | 4                                                                                                                                                               | 1                                                                                                                                             | 131                                                                                                                                      |                                                                                                                                                                    |                                                                                                                                                                                                                       |
|        | Туре  | Type Bore m/m. | Type Bore Stroke m/m. Rett of bq.5 102 | Type Bore Stroke H.P. | Type Bore Stroke H.P. Clutch | Type Bore Stroke H.P. Clutch Gear box  Petrologis 102 11.9  3 Spd. | Type Bore Stroke M.P. Clutch Gear box ratio  Retro bq.5 102 11.9 3 Spd. 53/8  Sold boxe  Moore  25 | Type Bore Stroke m/m. H.P. Clutch Gear box ratio Rear ratio Rear Stroke m/m. Sold Sold Sold Sold Sold Sold Sold Sold | Type Bore Stroke m/m. H.P. Clutch Gear box ratio Rear Front 3 Shad 548 Prom. 5 x18  Sold Sold Sold Horizon And Sold Sold Sold Sold Sold Sold Sold Sol | Type Bore Stroke m/m. H.P. Clutch Gear box ratio Rear Front Number Retro bq. 5 102 11.9 3 Spd. 548 Pres. 9023  Sold Co: - Allowel 25 Modern Res. Mollowel 25 Mollowel 25 Mollowel Min. | Type Bore Stroke m/m. H.P. Clutch Gear box ratio Rear Front Number Type Petrologis 102 11.9 3 Sed 548 Proc. 9023  Sold to Amore 4 Porter,  25, Hollowell Miller | Type Bore Stroke m/m. H.P. Clutch Gear box ratio Rear Front Number Type Sea In  Petrologis 102 11.9  Sold to Moore & Ponter,  Miltola an Pure | Type Bore Stroke m/m. H.P. Clutch box ratio Rear Front Number Type In Out  Sold to Moore & Ponter,  Moore & Hollowell to Milcha an Pure. | Type Bore Stroke m/m. H.P. Clutch box ratio Rear Front Number Type Seating In Out ling.  Sold to Moore & Ponter,  Moore & Hollowell to large of Millar and Purney. | Type Bore m/m. Stroke m/m. H.P. Clutch Gear box Rear Front Number Type Seating In Out Light Head lamps  Petrologis 102 11-9 3 Shad 548 Prin. 9023  Sold lo:  Moore 9 Ponter,  25 Hollowell to Cluss  Milcha an Purney |