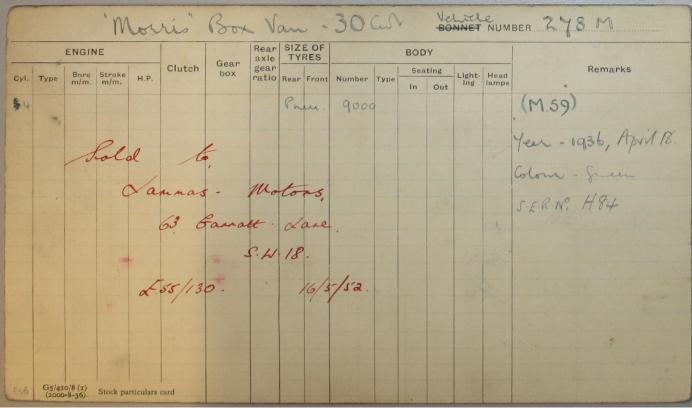

oaches) - HH. | , Garage Street COUNTR | Y AREA -                    | This is very possibly the<br>neason who are original<br>could did not exist |
|                                                |                               |                        |                             |                                                                             |
|                                                |                               |                        |                             |                                                                             |
|                                                |                               |                        |                             |                                                                             |





| CLX 509  | NUMBER                  | 750C 23659          | ORIGINAL<br>CARD<br>MISSING | M 60 279M                                                              |
|----------|-------------------------|---------------------|-----------------------------|------------------------------------------------------------------------|
|          | MORRIS<br>30cut Box Van | Body                | 9001                        | New 34/36.                                                             |
| New 4/36 | Chief Engineer (Bruses  | · Coacher) Garage 8 | twes, SA                    | - This is very forselly the reason why an arianal could did not exist. |
|          |                         |                     |                             |