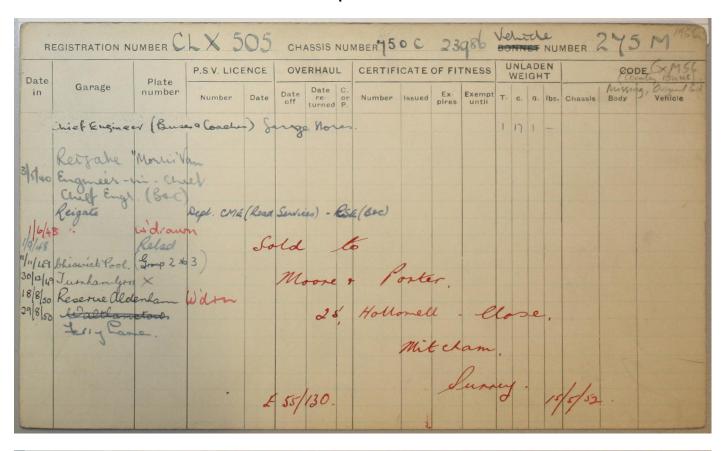

| ate   |                        | Plate      | P.S.V. LICE  | ENCE  | OVE  | ERHAU                 | L              | CERTIFI | CATE          | OF FIT       | TNESS           | U   | NEI | GH | T    |         | COD  | E       |
|-------|------------------------|------------|--------------|-------|------|-----------------------|----------------|---------|---------------|--------------|-----------------|-----|-----|----|------|---------|------|---------|
| in    | Garage                 | number     | Number       | Date  | Date | Date<br>re-<br>turned | C.<br>or<br>P. | Number  | Issued        | Ex-<br>pires | Exempt<br>until | T.  | c.  | q. | lbs. | Chassis | Body | Vehicle |
| CL    | rief Engineer (6       | use & Coad | wsfarag      | Sto   | u.   |                       |                |         |               |              |                 | 1   | 19  | 2  | 8    |         |      |         |
| 4     | Tirckenhan             | "Morri"    | Nan          |       |      | 4                     | gr             | oup     | 2             |              |                 |     |     |    |      |         |      |         |
| 15/40 | Engriser.              | in Chi     | 1            |       |      | /                     |                | /       |               |              |                 |     |     |    |      |         |      |         |
| 1000  | Kingston<br>Tinckerham |            | Rept. CME (K | oad S | wie, | ) - Rs                | 4/4            | (4c)    |               |              |                 |     |     |    |      |         |      |         |
| 2/3/5 | 1. Kingston.           |            |              | C     | 11   |                       | 1              |         |               |              |                 |     |     |    |      |         |      |         |
| 49/51 | Moderham Ferry Lose    | Widm       |              | 00    | ,    | no                    | 0              | 2       | /             | one          | tr,             |     |     |    |      |         |      |         |
| ,     |                        |            |              |       |      |                       |                | 25,     | Page Constant | Un           | mell            |     |     | 0  | 6    | 10      |      |         |
|       |                        |            |              |       |      |                       |                | ,       | 1             | M ex         | tol             | 2.  | _   |    | -    | -       |      |         |
|       |                        |            |              |       |      | _                     |                |         | 7             |              |                 | ,   | ,   |    |      |         | 7.   |         |
|       |                        |            |              |       | 1    | = 5                   | 37             | 130     |               |              | 20/             | 11/ | 15  | 1  |      |         |      |         |