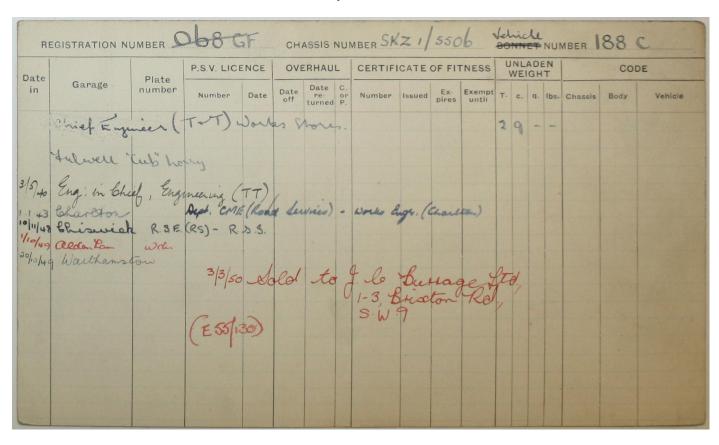

roke<br>m/m. | H.P.        | Clutch | box      | gear       |                 |         | Number             | Туре           | Sea | ting | Light-<br>ing | Head<br>lamps | Remarks                                                     |
| 6   | 1258           |                   |                | 29.4        | E      | Sc. 557, | 130<br>7.4 | R. ( C) a 1 = 9 | 5<br>ee | Bro<br>Heil<br>Hil | ss<br>cu<br>lu |     | Hode | d.            |               | (167)<br>Year-1936 Pale Month<br>Colont-Red<br>S.E.R.N. F57 |
| REB | G5/41<br>(2000 | o/8 (1)<br>-8-36) | Stock pa       | rticulars ( | card   | (        |            | /               |         | 700                | ·              | 4   | +    |               |               |                                                             |



|     |      | ENGIN        | E              |      |        | Gear | Rear |      | E OF<br>RES |        |      | BOD | Y    |               |               |                                                   |
|-----|------|--------------|----------------|------|--------|------|------|------|-------------|--------|------|-----|------|---------------|---------------|---------------------------------------------------|
| yl. | Туре | Bore<br>m/m. | Stroke<br>m/m. | H.P. | Clutch | box  | gear | Rear | Front       | Number | Туре | Sea | ting | Light-<br>ing | Head<br>lamps | Remarks                                           |
| ,   | 547  | 31/2"        | 5"             | 29.4 |        |      |      | Pa   | · ·         |        |      |     |      |               |               | (168)