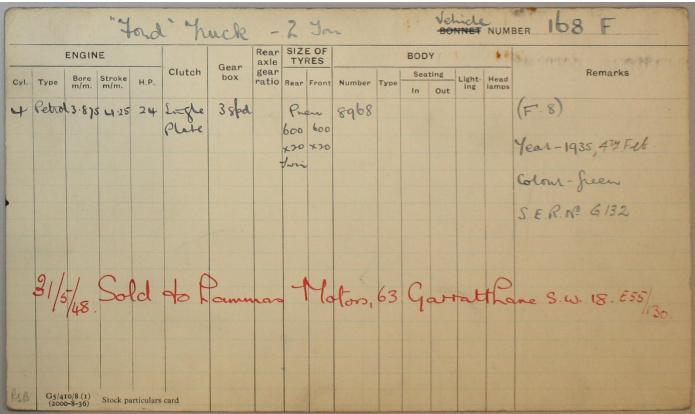

|     |        |       | -              |         |        |             |       |                  |                |                |         |                 |                                                                      |
|        |       |       |                |     |        |       |                |         |        |             |       |                  |                |                |         |                 |                                                                      |
|        |       |       |                | -   | -      | -     |                |         | -      |             |       |                  | -              |                |         |                 |                                                                      |







|      |              | ENGIN        | E              |      |        | Gear | Rear |      | E OF<br>RES     |        |       | BOD        | Y           |               |               |                               |
|------|--------------|--------------|----------------|------|--------|------|------|------|-----------------|--------|-------|------------|-------------|---------------|---------------|-------------------------------|
| Cyl. | Туре         | Bore<br>m/m. | Stroke<br>m/m. | H.P. | Clutch | box  | gear | Rear | Front           | Number | Туре  | Seat       | Out         | Light-<br>ing | Head<br>lamps | Remarks                       |
| +    | BAX<br>24/10 | 4/4          |                | 28.9 |        |      |      |      | en.<br>34<br>x7 |        |       |