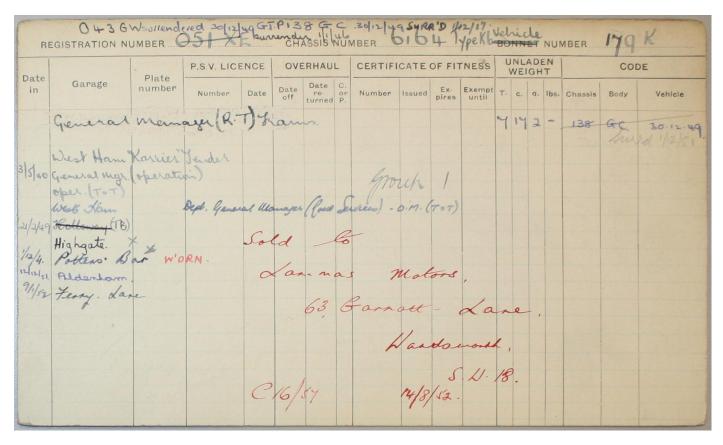

|     |      |        |               | Colone Red Black. |
|      |      |             |             |      |          |          |               |      |             |        |      |     |      |        |               | S.E.R.N.          |
|      |      |             |             | 1    | 1/10/14. | Sci      | ap            | pec  | 1 (         | 06/12  | )    |     |      |        |               |                   |
|      |      |             |             |      | 1        |          |               |      |             | 1      |      |     |      |        |               |                   |
|      |      |             |             |      |          |          |               |      |             |        |      |     |      |        |               |                   |



|      |      | ENGIN | NE             | 4    | A CONTRACT | 10000 | Rear | SIZ  | E OF<br>RES |        |      | BOD | Y    |        | - ha  | A THE RESERVE TO THE PARTY OF T |
|------|------|-------|----------------|------|------------|-------|------|------|-------------|--------|------|-----|------|--------|-------|-----------------------------------------------------------------------------------------------------------------------------------------------------------------------------------------------------------------------------------------------------------------------------------------------------------------------------------------------------------------------------------------------------------------------------------------------------------------------------------------------