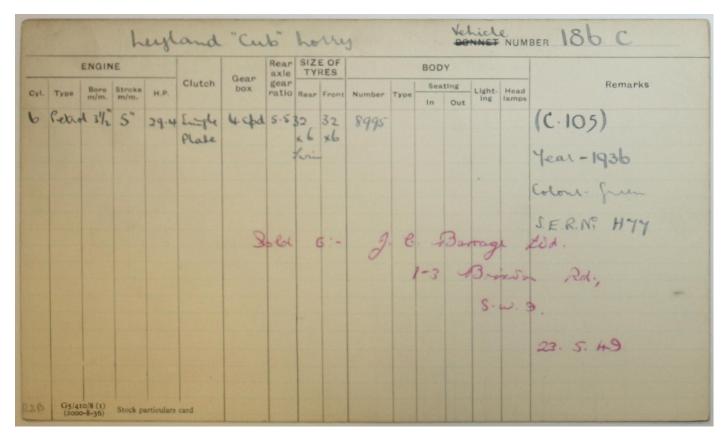

|                |         |        |              |        |    |     |    |      |         |      |         |
|      |                                           | -         |            |        |      |                       |                |         |        |              |        |    |     |    |      |         |      |         |
|      |                                           |           |            |        | 1    | 0                     | 0              | L 6:-   |        | 1. 6         |        | 3  | -   |    |      | 45      |      |         |
|      |                                           |           |            |        |      |                       |                |         |        |              |        |    |     |    |      |         |      |         |





|     |                |                   | 1              | enf         | and    | ."0      | "du        |                 |         | is A               | 1/0            | -   | Vel- | ich           | NUM           | BER 187 C                                                   |
|-----|----------------|-------------------|----------------|-------------|--------|----------|------------|-----------------|---------|--------------------|----------------|-----|------|---------------|---------------|-------------------------------------------------------------|
|     |                | ENGIN             | E              |             |        | Gear     | Rear       |                 | E OF    |                    |                | BOD | Υ    |               |               |