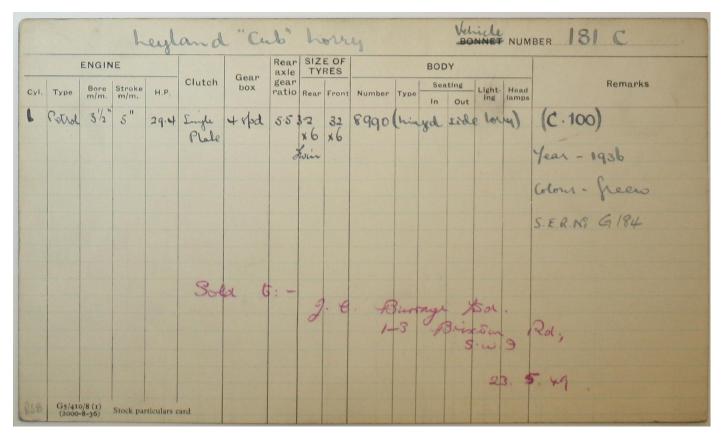

|         | 1      | C.           | 754    | ** | ng  | 2   | 250        |       |         |
|       | 151                                             |          |             |        |      |                       |                |         |        | 1-3          | 4      | 3. | in  | 500 | Ro         |       |         |
|       | M                                               |          |             |        |      |                       |                |         |        | 183          |        |    |     |     | 5.         | و.ب   |         |
|       |                                                 |          |             |        |      |                       |                |         |        |              |        |    |     |     |            | 5. 1  |         |



|      |                      | DIATE        | P.S.V. LI | CENCE | ov   | ERHAU                 | L        | CERTIF | ICATE  | OF FI        | TNESS  |    | ME | ADI<br>IGH |      |         | COL  | E       |
|------|----------------------|--------------|-----------|-------|------|-----------------------|----------|--------|--------|--------------|--------|----|----|------------|------|---------|------|---------|
| ATE  | GARAGE               | PLATE<br>NO. | No.       | Date  | Date | Date<br>re-<br>turned | C. or P. | No.    | Issued | Ex-<br>pires | Exempt | T. | C. | a.         | Lbs. | Chassis | Body | Vehicle |
| 2/36 | Chesnik<br>Larson In | Shasse       |           |       |      |                       |          |        |        |              |        | 2  | 9  | 3          |