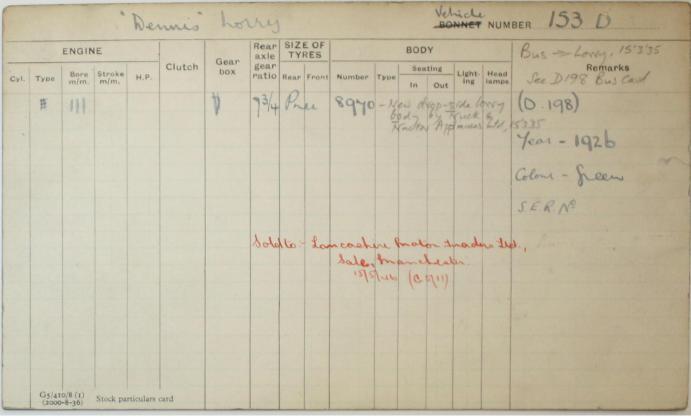

|      |                  |              | "0.            | en        | is" ~        | fire     | En    | gin      | 2          | 10.1   |     |     | 40    | NNET | NUM           | BER 151 D                                                                                            |
|------|------------------|--------------|----------------|-----------|--------------|----------|-------|----------|------------|--------|-----|-----|-------|------|---------------|------------------------------------------------------------------------------------------------------|
|      |                  | ENGIN        | IE             |           |              | Gear     | Rear  |          | EOF        |        |     | вос | Y     |      | . 1.          | Mways File Engine                                                                                    |
| Cyl. | Type No          | Bore<br>m/m. | Stroke<br>m/m. | H.P.      | Clutch       | box      | 1     |          |            | Number |     | In  | Out   | ing  | Head<br>lamps | Remarks                                                                                              |
|      | 6224,            |              |                |           | Sold 1 20149 | 5. g. th | r. He | Soil aro | 10<br>(wri | No for | ens | , 6 | ox to | ane  | , 6           | est Ewell, Surrey.<br>Year - 1924 1913<br>Colour-Red<br>SERNE                                        |
| RSB  | G5/410<br>(2000- |              | Stock pa       | rticulars | card         |          |       |          |            |        |     |     |       |      |               | Subject mote "Subject mote" "Extraction of humin 1935 (Source of this informat Haceable now May 1993 |