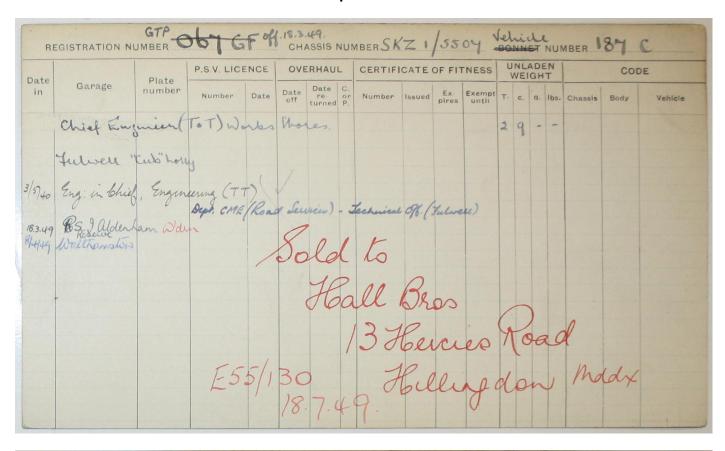

|                |         |        |              |        |    |     |    |      |         |      |         |
|      |                                           | -         |            |        |      |                       |                |         |        |              |        |    |     |    |      |         |      |         |
|      |                                           |           |            |        | 1    | 0                     | 0              | L 6:-   |        | 1. 6         |        | 3  | -   |    |      | 45      |      |         |
|      |                                           |           |            |        |      |                       |                |         |        |              |        |    |     |    |      |         |      |         |





|     |                |                   | 1              | enf         | and    | ."0      | "du        |                 |         | is A               | 1/0            | -   | Vel- | ich           | NUM           | BER 187 C                                                   |
|-----|----------------|-------------------|----------------|-------------|--------|----------|------------|-----------------|---------|--------------------|----------------|-----|------|---------------|---------------|-------------------------------------------------------------|
|     |                | ENGIN             | E              |             |        | Gear     | Rear       |                 | E OF    |                    |                | BOD | Υ    |               |               |