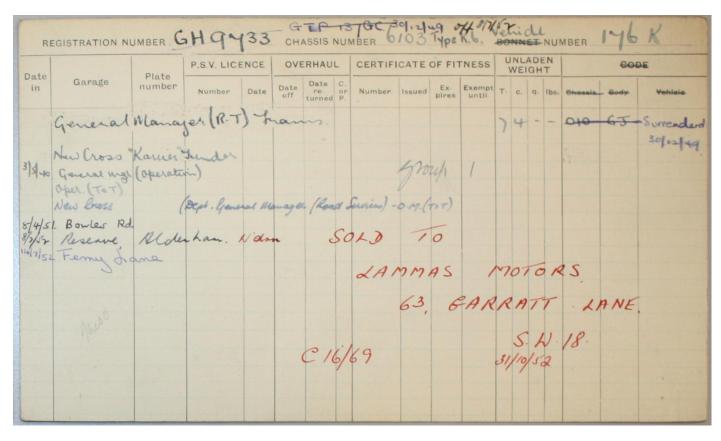

|               |      |       |        |      |           |     |        |               |                       |
|      | ,              |              |                |                                     |        |      | -             |      | 1     |        |      |           |     |        |               |                       |
|      |                |              |                |                                     |        |      | -             |      |       |        |      |           |     |        |               |                       |
|      | G5/41<br>(2000 | 0/8 (1)      | Stock pa       | articulars                          | card   |      |               |      |       |        |      |           |     |        |               |                       |



| "Karrier Breakdown Tender-6Von. Vehicle NUMBER 176K |        |                  |                   |                |           |        |        |       |          |       |        |        |     |     |  |               |                   |
|-----------------------------------------------------|--------|------------------|-------------------|----------------|-----------|--------|--------|-------|----------|-------|--------|--------|-----|-----|--|---------------|-------------------|
|                                                     | ENGINE |                  |                   |                |           |        | Gear   | Rear  | TYRES    |       | BODY   |        |     |     |  |               |                   |
| C                                                   | y