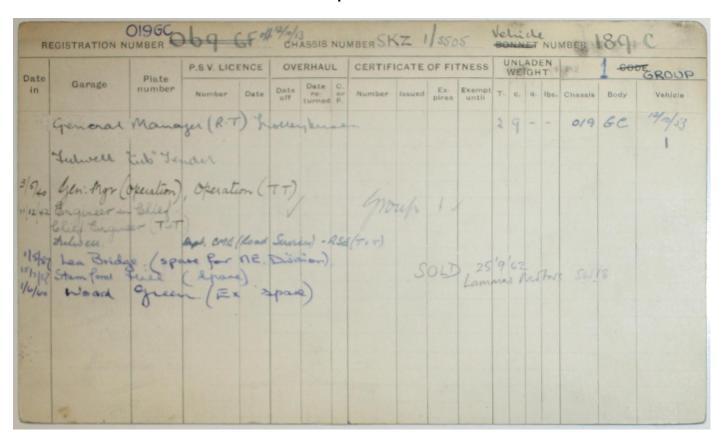

|      |        |      |      |      |             |        |      |     |      |               |               |                                                   |
|     |      |              |                |      |        |      |      |      |             |        |      |     |      |               |               |                                                   |
|     |      |              |                |      |        |      |      |      |             |        |      |     |      |               |               |                                                   |
|     |      |              |                |      |        |      |      |      |             |        |      |     |      |               |               |                                                   |



|      |      | ENGIN             | IE             |      |        | Gear | Rear |    | EOF |        |      | BOD | Y           |               |                          |
|------|------|-------------------|----------------|------|--------|------|------|----|-----|--------|------|-----|-------------|---------------|--------------------------|
| cyl. | Туре | Bore<br>m/m.      | Stroke<br>m/m. | H.P. | Clutch | box  |      |    |     | Number | Туре | Sea | ting<br>Out | Head<br>lamps | Remarks                  |
| 6    | 1176 | 176 31/2" 5" 29.4 |                |      |        |      | PN   | a. |     |        |      |     |             | (169)         |                          |
|      |      |                   |                |      |        |      |      |    |     |        |