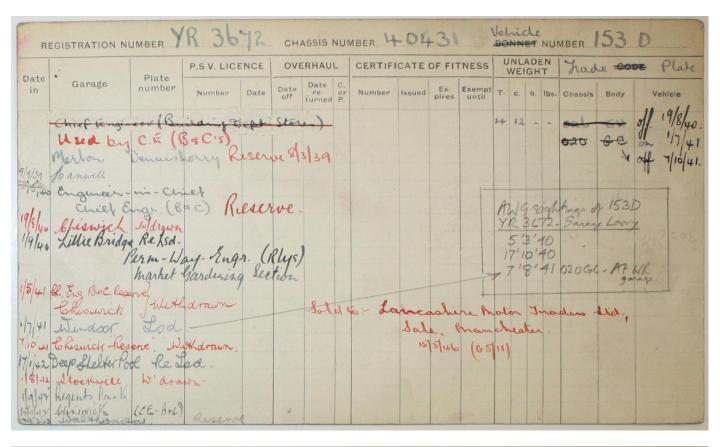

Numbered vehicles 151D to 200C (into stock 1907-1936)

| ate |               | Plate    | P.S.V. LIC | ENCE    | OVE   | RHAU                  | L              | CERTIF   | CATE   | OF FI        | TNESS  |    |    | ADE<br>GH |      |         | - CO | DE      |
|-----|---------------|----------|------------|---------|-------|-----------------------|----------------|----------|--------|--------------|--------|----|----|-----------|------|---------|------|---------|
| n   | Garage        | number   | Number     | Date    | Date  | Date<br>re-<br>turned | C.<br>or<br>P. | Number   | Issued | Ex-<br>pires | Exempt | T. | c. | q.        | lbs. | Chassis | Body | Vehicle |
| -   | onief Engi    | ineer (B | usesolo    | relies) | Was   | les.                  |                |          |        |              |        | 5  | 12 | -         | -    |         |      |         |
|     | Chief         | Dennis"  | Fire Engi  |         |       |                       |                |          |        |              |        |    |    |           |      |         |      |         |
| 40  | Chiel         | Eman (   | (Sec)      | 1       |       |                       |                |          |        |              |        |    |    |           |      |         |      |         |
|     |               |          | High. CATE | Road    | Serve | in)                   | - 4            | Jocks M. | znage  | 1/am         | wick)  |    |    |           |      |         |      |         |
| 48  | Reserve Walts | Partie A | be a Son   | 60      | n la  | ~ .                   | W              | est Ew   | ell    | Suns         | 111    | E  | 55 | 10        | 0    | )       |      |         |
| 1.4 | 7. J. w. se   | want     | 4,000      |         | -     |                       |                |          |        |              |        |    |    |           |      |         |      |         |
|     |               |          |            |         |       |                       |                |          |        |              |        |    |    |           |      |         |      |         |
|     |               |          |            |         |       |                       |                |          |        |              |        |    |    |           |      |         |      |         |
|     |               |          |            |         |       |                       |                |          |        |              |        |    |    |           |      |         |      |         |
| -   |               |          |            |         |       |                       |                |          |        |              |        |    |    |           |      |         |      |         |
|     |               |          |            |         |       |                       |                |          |        |              |        |    |    |           |      |         |      |         |