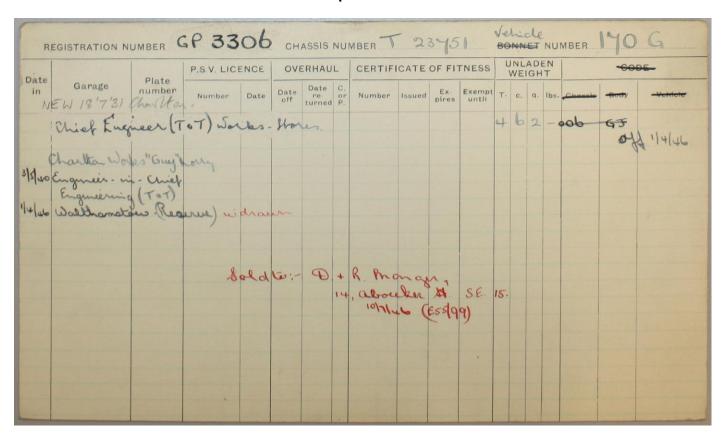

| gear | Rear | Front           | Number | Туре  | Seat       | Out         | Light-<br>ing | Head<br>lamps | Remarks                       |
| +    | BAX<br>24/10 | 4/4          |                | 28.9 |        |      |      |      | en.<br>34<br>x7 |        |       |            |             |               |               | (19)<br>Year - 1931, July 187 |
|      |              |              |                |      |        |      | 8    | old  | الم ا           | P.,    | R. F. | non<br>bou | gen<br>Neur | 'st.          | SEN.          | Colont-frew<br>S.E.R.Nº       |
|      |              |              |                |      |        |      |      |      |                 |        |       |            |             |               |               |                               |



|      |               |           | " (            | in         | i h      | orry |      |            |             | 海         |      |            | Vel<br>BO | nicl<br>NNET  | NUM           | BER 170 G               |
|------|---------------|-----------|----------------|------------|----------|------|------|------------|-------------|-----------|------|------------|-----------|---------------|---------------|-------------------------|
|      |               | ENGIN     | IE             |            | . letter | Gear | Rear |            | E OF<br>RES | V-LOURS - |      | BOD        | Y         | 100           | -4            |                         |
| Cyl. | Туре          | Bore m/m. | Stroke<br>m/m. | H.P.       | Clutch   | box  | gear | Rear       | Front       | Number    | Туре