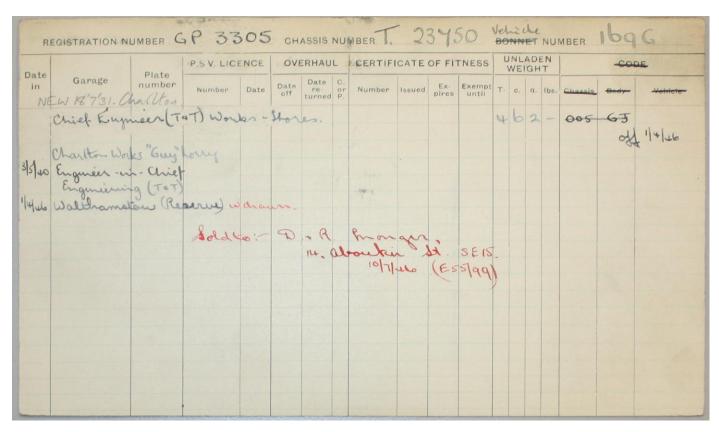

|     |        |       | -              |         |        |             |       |                  |                |                |         |                 |                                                                      |
|        |       |       |                |     |        |       |                |         |        |             |       |                  |                |                |         |                 |                                                                      |
|        |       |       |                | -   | -      | -     |                |         | -      |             |       |                  | -              |                |         |                 |                                                                      |







|      |              | ENGIN        | E              |      |        | Gear | Rear |      | E OF<br>RES     |        |       | BOD        | Y           |               |               |                               |
|------|--------------|--------------|----------------|------|--------|------|------|------|-----------------|--------|-------|------------|-------------|---------------|---------------|-------------------------------|
| Cyl. | Туре         | Bore<br>m/m. | Stroke<br>m/m. | H.P. | Clutch | box  | gear | Rear | Front           | Number | Туре  | Seat       | Out         | Light-<br>ing | Head<br>lamps | Remarks                       |
| +    | BAX<br>24/10 | 4/4          |                | 28.9 |        |      |      |      | en.<br>34<br>x7 |        |       |            |