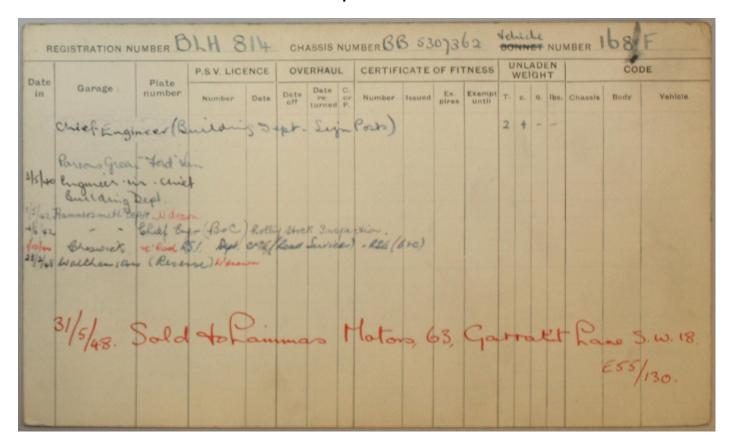

|     |        |       | -              |         |        |             |       |                  |                |                |         |                 |                                                                      |
|        |       |       |                |     |        |       |                |         |        |             |       |                  |                |                |         |                 |                                                                      |
|        |       |       |                | -   | -      | -     |                |         | -      |             |       |                  | -              |                |         |                 |                                                                      |







|      |              | ENGIN        | E              |      |        | Gear | Rear |      | E OF<br>RES     |        |       | BOD        | Y           |               |               |                               |
|------|--------------|--------------|----------------|------|--------|------|------|------|-----------------|--------|-------|------------|-------------|---------------|---------------|-------------------------------|
| Cyl. | Туре         | Bore<br>m/m. | Stroke<br>m/m. | H.P. | Clutch | box  | gear | Rear | Front           | Number | Туре  | Seat       | Out         | Light-<br>ing | Head<br>lamps | Remarks                       |
| +    | BAX<br>24/10 | 4/4          |                | 28.9 |        |      |      |      | en.<br>34<br>x7 |        |       |