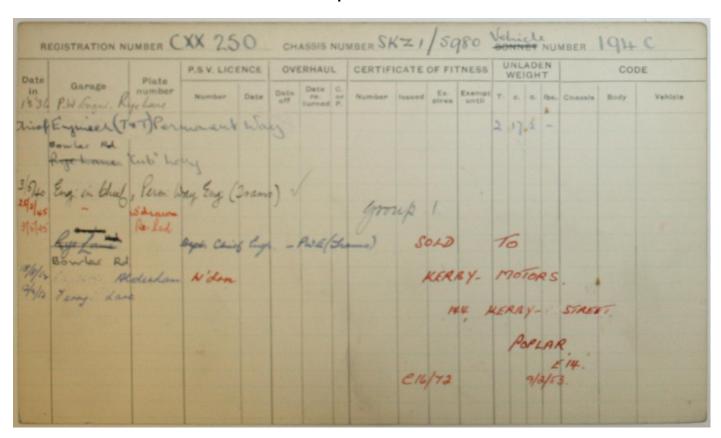

|      | ,             | POP  |      |      |       |        |      |     |      |               |                      |
|     |      |              |                |      |               | 101  | X MI |      |       |        |      |     |      |               |                      |
|     |      |              |                |      |               | E    | 14.  |      |       |        |      |     |      |               |                      |
|     |      |              | e              | 16/4 | 2 . 42        | 6    | 9/2  | 153  |       |        |      |     |      |               |                      |
|     |      |              |                |      |               |      |      |      |       |        |      |     |      |               |                      |



|      |      |                   | her            | yla        | nd"    | Cub"  | w.   | eld  | in    | g ho   | n    | 54  | Vel<br>180 | nicle<br>NNET | NUM           | BER 194 C             |
|------|------|-------------------|----------------|------------|--------|-------|------|------|-------|--------|------|-----|------------|---------------|---------------|-----------------------|
|      |      | ENGIN             | E              |            |        | Gear  | axle | SIZE | COL   |        |      | BOD |            |               |               |                       |
|      | Type |                   | Stroke<br>m/m. | H.P.       | Clutch | box   | gear | Rear | Front | Number | Туре | Sea | ting       | Light-<br>ing | Head<br>lamps | Remarks               |
| 6    | 3036