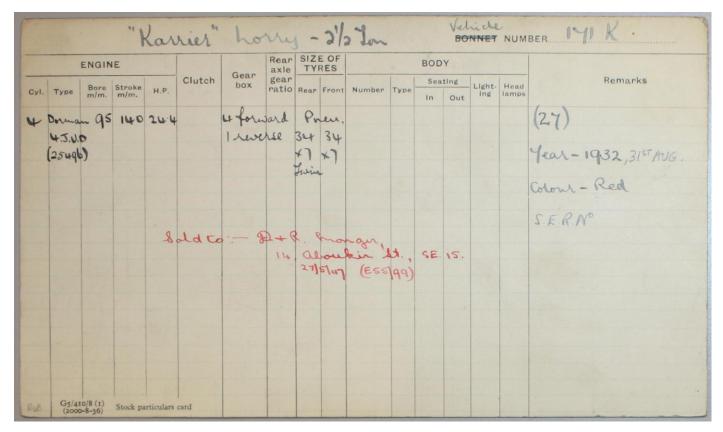

,         | 27/5/                      | T (ESS | 199)   | T- 1         | 5.     |    |     |       |             |      |         |
|      |                                             |           |            |      |             |                            |        |        |              |        |    |     |       |             |      |         |
|      |                                             |           |            |      |             |                            |        |        |              |        |    |     |       |             |      |         |
|      |                                             |           |            |      |             |                            |        |        |              |        |    |     |       |             |      |         |



| ate   |                                      | Plate           | P.S.V. LIC | ENCE | OVE  | RHAUL    | CERT          | IFICAT  | E OF FI | TNESS    |    | WEI | GHT   |             | COL  | E       |
|-------|--------------------------------------|-----------------|------------|------|------|----------|---------------|---------|---------|----------|----|-----|-------|-------------|------|---------|
| in    | Garage 1                             | Plate<br>number | Number     | Date | Date | Date re- | C.<br>or Numb | er Issu | ed Ex-  | Exempt   | T- | c.  | q. Ik | os. Chassis | Body | Vehicle |
| ref   | Enguier (7                           | 1. Then         | Museum     | Wan  | y-m  | منطم     | gang          |         |         |          | 3  | 18  | 2 -   |             |      |