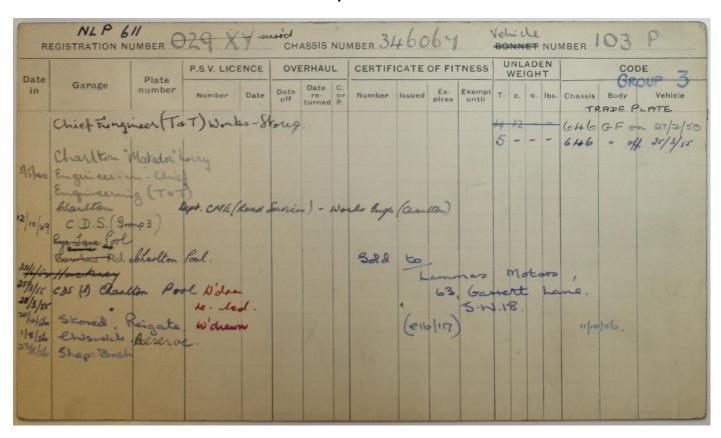

| 1         |        |      |      | (e16/117)        | 4 4 0  |      |     |      |               |               |                               |
|      |                  |                   |                |           | 4      |      |      |                  |        |      |     |      |               |               |                               |
|      |                  |                   |                |           |        |      |      |                  |        |      |     |      |               |               |                               |
|      | G5/410<br>(2000- | 0/8 (1)<br>-8-36) | Stock pa       | rticulars | card   |      |      | 1                | -      |      |     |      |               |               |                               |



|      | ENGIN        | NE             |      |                            | Coon                              | Rear                                  |                                                       |