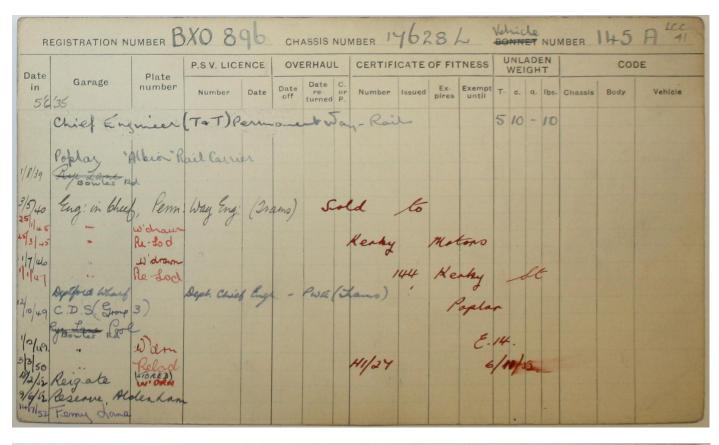

|
| Cyl. | Туре               | Bore m/m.         | Stroke<br>m/m. | H.P. | Clutch    | box   | gear | Rear | Front | Number | Туре | Sea<br>In | Out       | Light-<br>ing | Head<br>lamps | Remarks                                                      |
| 4    | EN.<br>200/<br>282 | 45/8              |                |      | ld<br>Hen | lo: - |      |      | en.   | e e    |      |           |           |               | (             | (40)<br>Year-1935, June 15.<br>Colour-Greens<br>S.E.R.Nº F41 |
| 620  | G5/41<br>(2000     | o/8 (1)<br>-8-36) | Stock page     |      | 16/72     |       | Pay  | plo  | £1    | ,      |      |           |           |               |               |                                                              |



|   |      | ENGIN | E              |      |        | Gear | Rear |      | E OF<br>RES |         |      | BOD       | Y           |               |               |                        |
|---|------|-------|----------------|------|--------|------|------|------|-------------|---------|------|-----------|-------------|---------------|---------------|------------------------|
|   | Туре |       | Stroke<br>m/m. | H.P. | Clutch | box  | gear | Rear | Front       | Number  | Туре | Sea<br>In | ting<br>Out | Light-<br>ing | Head<br>lamps | Remarks                |
| 4 | 1006 | 45/8" |                | 35   |        |      |      | Ph   | en.         |         |      |           |             |               |               | (41)                   |
|   | 283  |       | c              | Solo