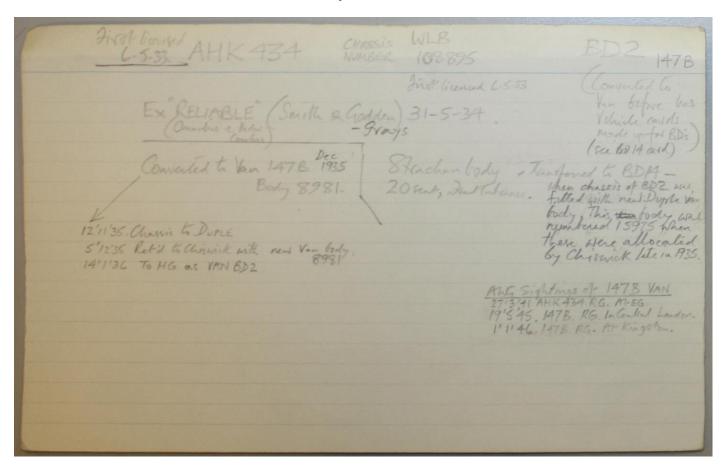

|
|      |      |              |                |      |        |       |      |      |             |        |      |     |      |        |      | Year - 1935 Mark and to at to Colour - freen |
|      |      |              |                |      |        | 7 7 : | 50 - | 80   | lol         | (E5    | 5 3  | 5)  |      |        |      | S.E.R.Nº F41                                 |
|      |      |              |                |      |        |       |      |      |             |        |      |     |      |        |      |                                              |
|      |      |              |                |      |        |       |      |      |             |        |      |     |      |        |      |                                              |





|      |                |                    |                | Be        | dfor   | d"     | Bo   | ×    | Va          | n - 30      | 06        | to  | Veh<br>BO | ide    | NUM  | BER 147 B                                                                |
|------|----------------|--------------------|----------------|-----------|--------|--------|------|------|-------------|-------------|-----------|-----|-----------|--------|------|--------------------------------------------------------------------------|
|      |                | ENGIN              | IE             |           |        | Gear   | Rear |      | E OF<br>RES |             |           | BOD | Υ         |        |      |                                                                          |
| Cyl. | Туре           |