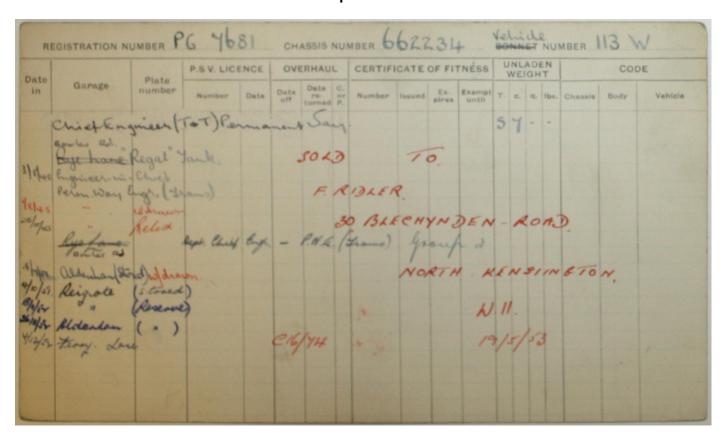

| Stroke<br>m/m. | H.P. | CLUTCH | GEAR<br>BOX | AXLE<br>GEAR<br>RATIO | Rear | Front       | No.  | Туре | Seat  | Out  | Light-<br>ing | Head<br>Lamps | REMARKS                                                                           |
| 6    | ase              | 100          | 130            | 37   |        |             | 64                    |      |             | 04 . | Bach | 28/29 | -    |               |               | Semi Hoating Reasand.<br>Thist Regal 1 4 30<br>Case Gast Hood de Ry<br>Swing door |
|      | D13/4<br>(1000-1 |              |                |      | 1/57   | 38          | Jan                   | sf   | ene         | d d  | 5    |       | · an | chr.          | ry            | (3656)                                                                            |





| COL   | INCIE NO          | PL GHY       | 12     |                                 | 6629                     | 22.              | BONNET No |           |
|-------|-------------------|--------------|--------|---------------------------------|--------------------------|------------------|-----------|-----------|
| Year. | Date<br>Licensed. | Plate<br>No. | Garage | Date off<br>for<br>Ann. O/Haul. | Body<br>Overhauled<br>at | 4. 10.00         | Remarks.  |           |
|       | Literiseur        |              | hecord |                                 |                          | tx. L4 6.5. "/s) | /32.      | UW 5-15-1 |
|       |                   |              |        |                                 |                          |                  |           |           |

|