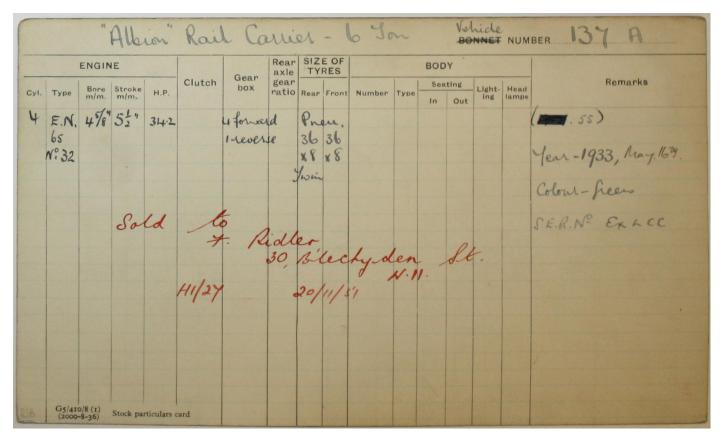

|      |                  | F                 | IE.C           | "M        | atado  | i" h |      | y - 7h           | on     |      |     | 80   | NNET          | NUM           | BER 102 P                     |
|------|------------------|-------------------|----------------|-----------|--------|------|------|------------------|--------|------|-----|------|---------------|---------------|-------------------------------|
|      |                  | ENGIN             | IE .           |           |        | Gear | Rear | SIZE OF<br>TYRES |        |      | BOD | Y    |               |               |                               |
| Cyl. | Туре             | Bore m/m.         | Stroke<br>m/m. | H.P.      | Clutch | box  | gear | Rear Front       | Number | Туре | Sea | ting | Light-<br>ing | Head<br>lamps | Remarks                       |
| 6    | AET<br>Petral    | 110               | 130            | 110       |        |      |      | Prev<br>Twin     |        |      |     |      |               |               | (=15)                         |
|      |                  |                   |                |           |        |      | 1    |                  |        |      |     |      |               |               | Year - 1936<br>Colour - green |
|      |                  |                   |                |           |        |      | 5    | e8d              | 3 5 57 |      |     |      |               |               | 5. E.R. Nº CB. 61             |
|      |                  |                   |                | 1         |        |      |      | (e16/117)        | 4 4 0  |      |     |      |               |               |                               |
|      |                  |                   |                |           | 4      |      |      |                  |        |      |     |      |               |               |                               |
|      |                  |                   |                |           |        |      |      |                  |        |      |     |      |               |               |                               |
|      | G5/410<br>(2000- | 0/8 (1)<br>-8-36) | Stock pa       | rticulars | card   |      |      | 1                | -      |      |     |      |               |               |                               |