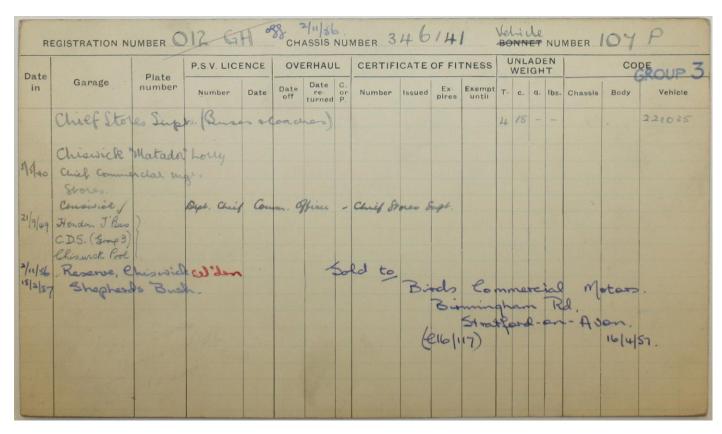

|                |      |                 |             |                      |                 |          |                 |      |     |      |               |       |                                                                    |
|      |        |              |                |      |                 |             |                      |                 |          |                 |      |     |      |               |       |                                                                    |
|      |        |              |                |      |                 |             |                      |                 |          |                 |      |     |      |               |       |                                                                    |



|     |                  | ENGIN     | IE             |      |                | Gear  | Rear |          | E OF<br>RES |        |      | BOD | Υ    |        |      |               |
|-----|------------------|-----------|----------------|------|----------------|-------|------|----------|-------------|--------|------|-----|------|--------|------|---------------|
| yl. | Туре             | Bore m/m. | Stroke<br>m/m. | H.P. | Clutch         | box   | gear | Rear     | Front       | Number | Туре |     | ting | Light- | Head | Remarks       |
|     | Peta             |           |                | 110  | Sigle<br>Plake | 4 spa | 614  | 36<br>x8 | 3 l<br>× 8  | 9064   |      | In  | Out  |        |      | (E. 20)       |
|     |                  |           |                |      |