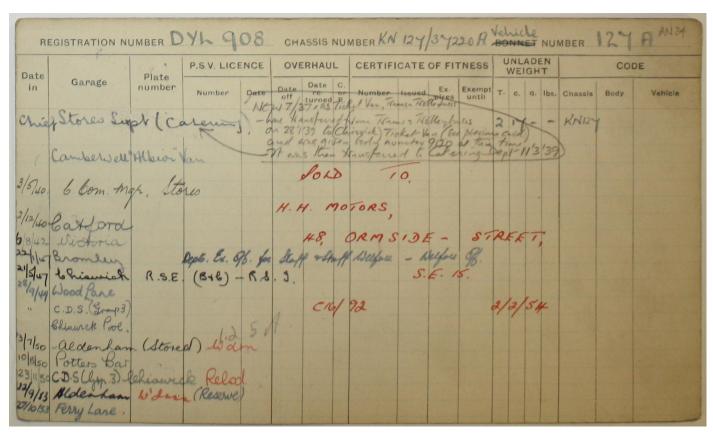

|         |               |               |                                                               |
|    |      |         |        |        |      |          |       |      |         |             |       |       |        |         |               |               |                                                               |
|    |      | H6/410  | /8 (I) |        |      |          |       |      |         |             |       |       |        |         |               |               |                                                               |
|    |      | (3000-1 | 1-35)  |        |      |          |       |      |         |             |       |       |        |         | 4             |               |                                                               |



| 1 |     |                | "F                | Hbi            | in in     | Cata              | ring        | No   | m    | -           | 43     | In   |      | Vel<br>80 | NNET          | NUM           | BER 127 A                        |
|---|-----|----------------|-------------------|----------------|-----------|-------------------|-------------|------|------|-------------|--------|------|------|-----------|---------------|---------------|----------------------------------|
|   |     |                | ENGIN             | IE             |           |                   | 0           | Rear |      | E OF<br>RES |        |      | BOD  | Y         |               |               |                                  |
|   |     | Туре           | Bore<br>m/m.      | Stroke<br>m/m. | H.P.