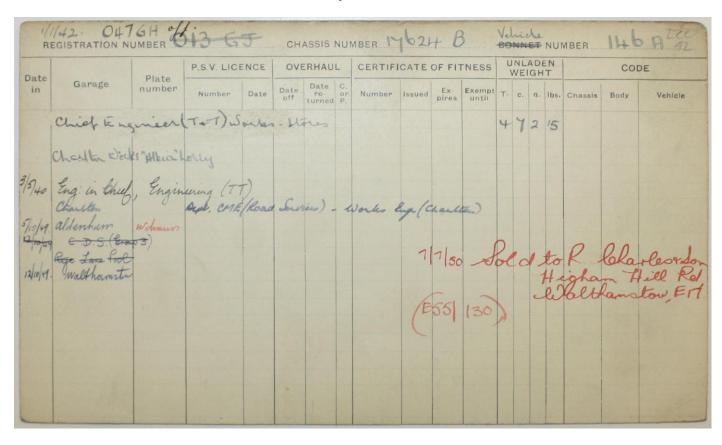

|               | SERNº F41.             |
|   |      |       |                |      |        |      | Pa   | plo  |             |         |      |           |             |               |               |                        |
|   |      |       |                |      |        |      |      | F.1  | 4.          |         |      |           |             |               |               |                        |
|   |      |       |                |      | 41/24  | ,    |      |      |             | 6/11/50 | 2    |           |             |               |               |                        |
|   |      |       |                |      |        |      |      |      |             |         |      |           |             |               |               |                        |



|      |      | ENGIN        | E              |      |        | Gear  | Rear |      | E OF<br>RES |        |      | вор | Y    |        |      |                                              |
|------|------|--------------|----------------|------|--------|-------|------|------|-------------|--------|------|-----|------|--------|------|----------------------------------------------|
| Cyl. | Туре | Bore<br>m/m. | Stroke<br>m/m. | H.P. | Clutch | box   | gear | Rear | Front       | Number | Туре |     | ting | Light- | Head | Remarks                                      |
| +    | E.N. |              |                | 35   |        |       |      | Pn   | eu,         |        |      | In  | Out  |        | (    | (42)                                         |
|      |      |              |