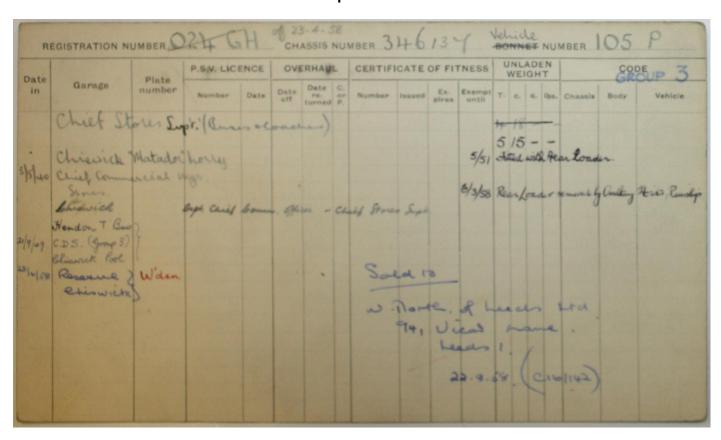

|      |     |      |        |       |                                               |
|      |        |      |                |      |                 |             |      |                   |             |                           |      |     |      |        |       |                                               |
|      |        |      |                |      |                 |             |      |                   |             |                           |      |     |      |        |       |                                               |
|      |        |      |                |      |                 |             |      |                   |             |                           |      |     |      |        |       |                                               |





|        |           | PLATE         | P.S.V. LIC | ENCE | OVE  | ERHAU                 | L        | CERTIFI | CATE   | OF FIT       | TNESS  | 1  | WE | ADE | N    |         | CO   | DE      |
|--------|-----------|---------------|------------|------|------|-----------------------|----------|---------|--------|--------------|--------|----|----|-----|------|---------|------|---------|
| ATE    | GARAGE    | NO.           | No.        | Date | Date | Date<br>re-<br>turned | C. or P. | No.     | Issued | Ex-<br>pires | Exempt | T. | C. | Q.  | Lbs. | Chassis | Body | Vehicle |
| 8/3/37 | Chriswick | Chiesis Lary. |            |      |      |                       |          |         |        |              |        | 4  | 18 | 0   | 0    |         |      | 221035  |
|        |