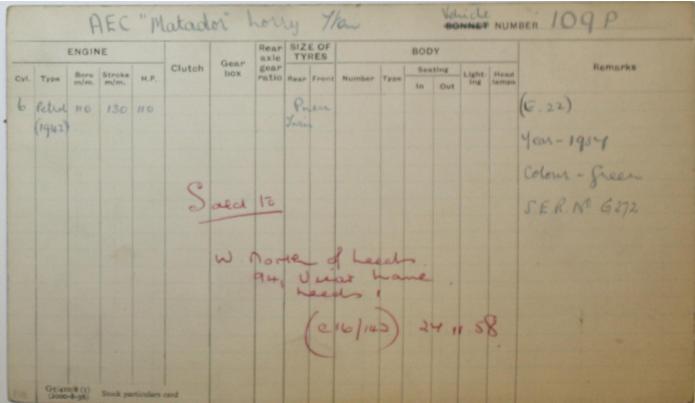

|
|                             |                                                    |                          |
|                             |                                                    |                          |
|                             |                                                    |                          |
|                             |                                                    |                          |
|                             |                                                    |                          |
|                             |                                                    |                          |
|                             |                                                    |                          |







|        |              | -11011       | IE             |      |        | Gear | Rear |      | E OF  |        |      | BOD | Y    |        |               |                       |
|--------|--------------|--------------|----------------|------|--------|------|------|------|-------|--------|------|-----|------|--------|---------------|-----------------------|
| Cyl. T | Туре         | Bore<br>m/m. | Stroke<br>m/m. | H.P. | Clutch | box  | gear | Rear | Front | Number | Туре | Sea | ting | Light- | Head<br>lamps | Remarks               |
|        | AEZ<br>etral |              |                |      |        |      |      |      |       |        |      |     |      |        |               |                       |
|        |              |              |                |      |