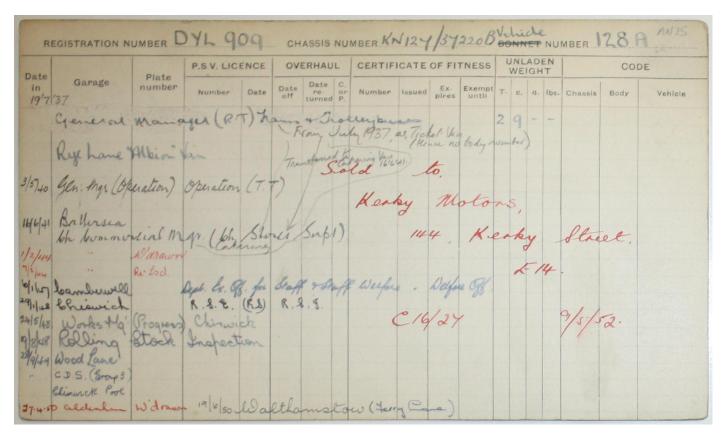

|               |               |                                  |
|   |     |                |                   |                |           | S.K.              |             |      |      |             |        |      |      |           |               |               |                                  |
|   |     |                | C                 | 16/90          | 2         |                   |             | 2/   | 2/5  | #           |        |      |      |           |               |               |                                  |
| 2 | 513 | G5/41<br>(2000 | o/8 (1)<br>-8-36) | Stock pa       | rticulars | card              |             |      |      |             |        |      |      |           |               |               |                                  |



| "Albion"                           | July 144   | Par  | 4                | . You              | Vehi     | cle<br>NET NUMI | BER 128 A              |
|------------------------------------|------------|------|------------------|--------------------|----------|-----------------|------------------------|
| ENGINE                             | Gear       | Rear | SIZE OF<br>TYRES | 6                  | BODY     |                 |                        |
| Cyl. Type Bore Stroke H.P.         | Clutch box | gear | Rear Front       | Number Type        |          | light Head      | Remarks                |
| 4 alkin 3 1/4 5 1/8"               |            |      | Pren             | Notable            |          |                 | (AN. 25)               |
| Sold