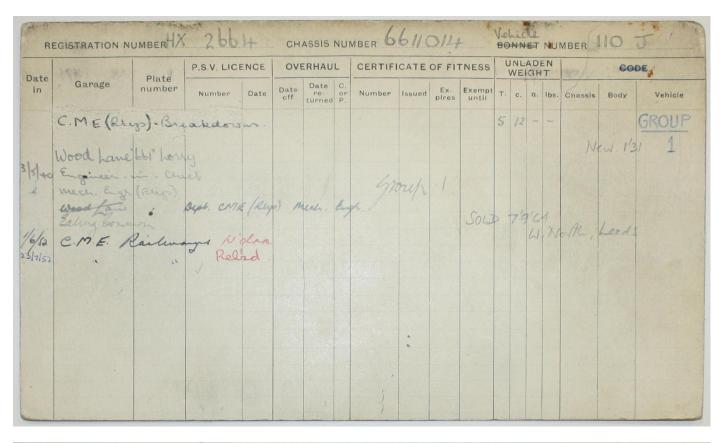

|
|                             |                                                    |                          |
|                             |                                                    |                          |
|                             |                                                    |                          |
|                             |                                                    |                          |
|                             |                                                    |                          |
|                             |                                                    |                          |
|                             |                                                    |                          |







|        |              | -11011       | IE             |      |        | Gear | Rear |      | E OF  |        |      | BOD | Y    |        |               |                       |
|--------|--------------|--------------|----------------|------|--------|------|------|------|-------|--------|------|-----|------|--------|---------------|-----------------------|
| Cyl. T | Туре         | Bore<br>m/m. | Stroke<br>m/m. | H.P. | Clutch | box  | gear | Rear | Front | Number | Туре | Sea | ting | Light- | Head<br>lamps | Remarks               |
|        | AEZ<br>etral |              |                |      |        |      |      |      |       |        |      |     |      |        |               |                       |
|        |              |              |                |      |        |