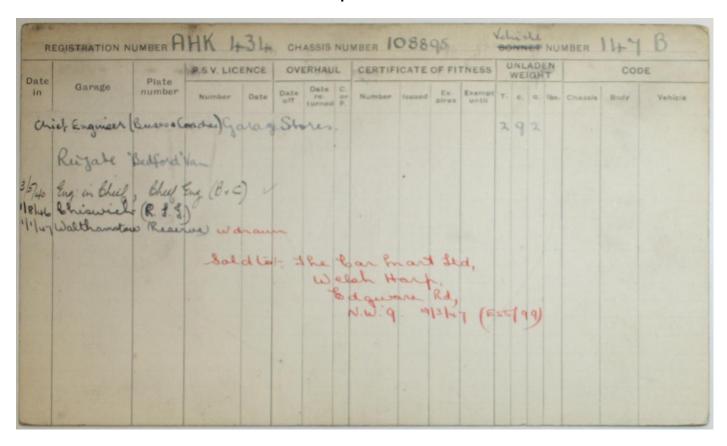

Numbered vehicles 101N to 150B (into stock 1931-1938)

| ate  |                                          | Plate   | P.S.V. LIC | ENCE  | OVE    | RHAUL  | CERT   | IFICATI  | EOFF  | ITNESS          |    | WEI |    |      |            | COI  | DE 1    |
|------|------------------------------------------|---------|------------|-------|--------|--------|--------|----------|-------|-----------------|----|-----|----|------|------------|------|---------|
| n    | Garage & Nollo way (                     | number  | Number     | Date  | Date   | Date ( | Number | er Issue | d Ex- | Exempt<br>until | т. | c.  | q. | lbs. | Chassis    | Body | Vehicle |
|      | Electrico                                |         | incers     | - Due | nha    | ad     |        |          |       |                 |    | 5   |    |      |            |      |         |
|      | Worth Div. 1                             | Monardi | Jagon      |       |        |        |        |          |       |                 |    | 10  |    | ve   | ,          |      |         |
| 2/50 | Engueir<br>Erect Super<br>Hishquite. (7) | Widn    | Dept Chief | Egs.  | - Dial | ribute |        | (201)    | North | en.             |    |     |    |      |            |      |         |
| 50   | " Else                                   | Relod.  | Equipme    | at E  | 9.     |        |        |          |       |                 |    | 6   | he | n    | 161<br>250 | ns.  |         |
|      | 3107                                     | 1/2     |            |       |        |        |        |          |       |                 |    | 60  | 00 | Wor  | od La      | ane, | W/2     |
|      | licene so                                | Jove 1  | bagon fo   | Bot   | tersen | · (4   | oan)   |          |       |                 |    |     |    |      |            |      |         |