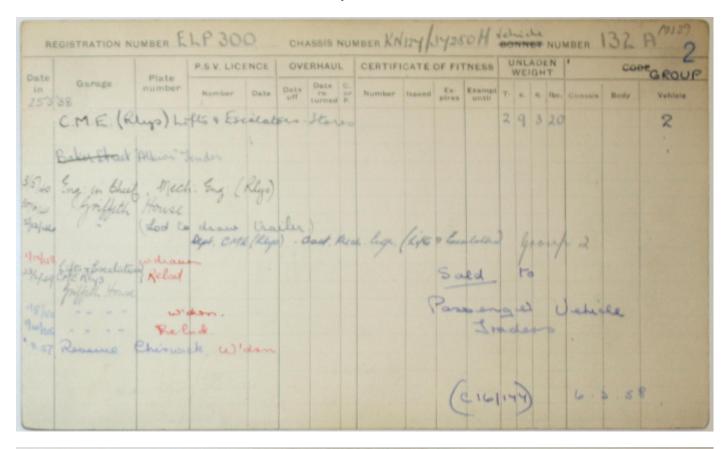

|     |      |               | SERNº 6:296                           |
|      |       |              |                |      |        |      |      |        |       |        |      |     |      |               | "RECOVERY"                            |
|      |       |              |                |      |        |      |      |        |       |        |      |     |      |               |                                       |
|      |       |              |                |      |        |      |      |        |       |        |      |     |      |               |                                       |
|      |       |              |                |      |        |      |      |        |       |        |      |     |      |               |                                       |







|      |                  | "        | Hlbi           | in          | Bre    | akd  | ow   | n        | Ye          | nder   | -4   | +40 | well 80 | NNET | NUM           | BER 133 A                                         |
|------|------------------|----------|----------------|-------------|--------|------|------|----------|-------------|--------|------|-----|---------|------|---------------|---------------------------------------------------|
|      |                  | ENGIN    | E              |             |        | Gear | Rear |          | E OF<br>RES |        |      | вос | Y       |      |               |                                                   |
| Cyl, | Туре             | Bore m/m | Stroke<br>m/m. | H.P.        | Clutch | box  | gear | Rear     | Front       | N