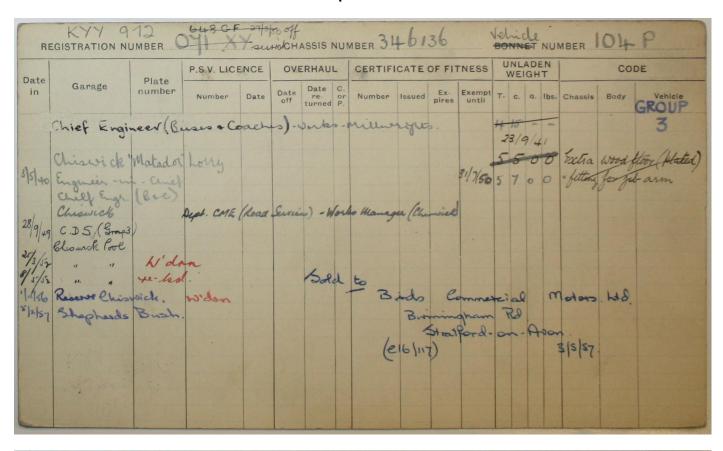

|      |                  |             |                          |      |     |     |               |               |                                                                               |
|      |                 |              |                |       |                  |             |      |                  |             |                          |      |     |     |               |               |                                                                               |
|      | H6/41<br>(3000- | 0/8 (1)      |                |       |                  |             |      |                  |             |                          |      |     |     |               |               |                                                                               |



|      |               | AF           | EC'            | · Ma       | tado           | "ho         | ny   | -          | 7ho         | us     |      |     | Ne BO | NNET.         | NUM   | BER 104 P                                            |
|------|---------------|--------------|----------------|------------|----------------|-------------|------|------------|-------------|--------|------|-----|-------|---------------|-------|------------------------------------------------------|
|      |               | ENGIN        | IE             |            |                | Goon        | Rear |            | E OF<br>RES |        |      | BOD | Y     |               |       |                                                      |
| Cyl. | Туре          | Bore<br>m/m. | Stroke<br>m/m. | H.P.