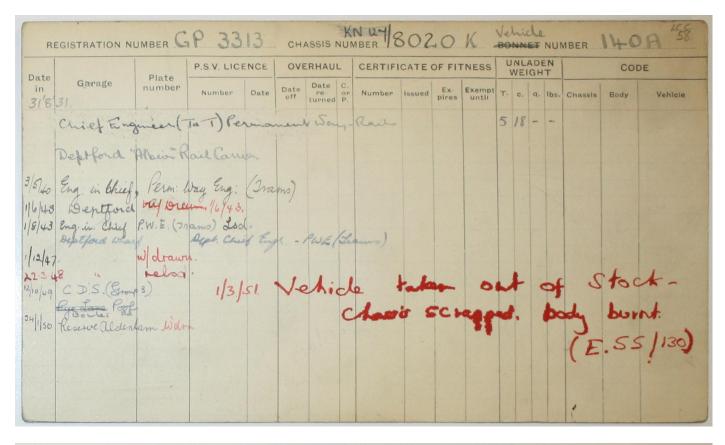

|                |            | P.     | plan               |               |       |       |        |      |     |     |        |      |                        |
|      |                |                     |                |            |        | E.                 | 14            |       |       |        |      |     |     |        |      |                        |
|      | C.             | 16/45               |                |            |        | 6/11/52            | -             |       |       |        |      |     |     |        |      |                        |
| ese  | G5/41<br>(2000 | (o/8 (1)<br>0-8-36) | Stock p        | articulars | card   |                    |               |       |       |        |      |     |     |        |      | 1                      |



|      |             | ENGIN | E              |      |        | Gear    | Rear     |       | E OF<br>RES |        |      | BOD  | Y   |               |               |                                                                |
|------|-------------|-------|----------------|------|--------|---------|----------|-------|-------------|--------|------|------|-----|---------------|---------------|----------------------------------------------------------------|
| Cyl. | Туре        |       | Stroke<br>m/m. | H.P. | Clutch | box     | gear     | Rear  | Front       | Number | Туре | Seat | Out | Light-<br>ing | Head<br>lamps | Remarks                                                        |
| +    | E.N.<br>518 | 45/8" | 5/2"           | 34.2 |        | 4 forma | ld<br>ce | P1 36 | 26<br>