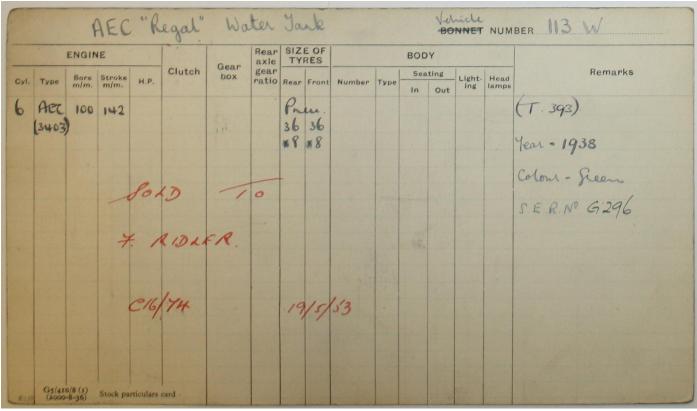

Stroke<br>m/m. | H.P. | CLUTCH | GEAR<br>BOX | AXLE<br>GEAR<br>RATIO | Rear | Front       | No.  | Туре | Seat  | Out  | Light-<br>ing | Head<br>Lamps | REMARKS                                                                           |
| 6    | ase              | 100          | 130            | 37   |        |             | 64                    |      |             | 04 . | Bach | 28/29 | -    |               |               | Semi Hoating Reasand.<br>Thist Regal 1 4 30<br>Case Gast Hood de Ry<br>Swing door |
|      | D13/4<br>(1000-1 |              |                |      | 1/57   | 38          | Jan                   | sf   | ene         | d d  | 5    |       | · an | chr.          | ry            | (3656)                                                                            |





| COL   | INCIE NO          | PL GHY       | 12     |                                 | 6629                     | 22.              | BONNET No |           |
|-------|-------------------|--------------|--------|---------------------------------|--------------------------|------------------|-----------|-----------|
| Year. | Date<br>Licensed. | Plate<br>No. | Garage | Date off<br>for<br>Ann. O/Haul. | Body<br>Overhauled<br>at | 4. 10.00         | Remarks.  |           |
|       | Literiseur        |              | hecord |                                 |                          | tx. L4 6.5. "/s) | /32.      | UW 5-15-1 |
|       |                   |              |        |                                 |                          |                  |           |           |

|