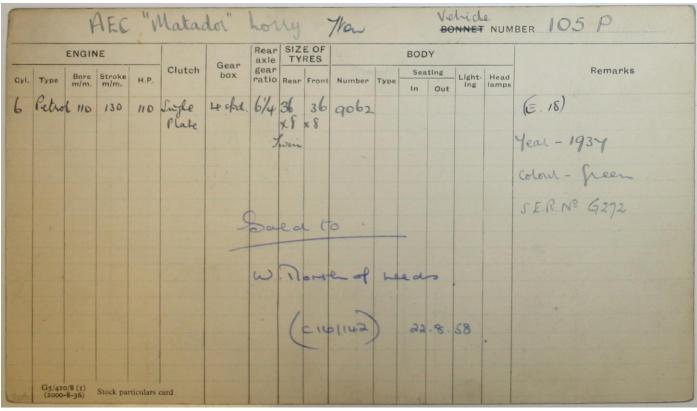

|      |                  | F                 | IE.C           | "M        | atado  | i" h |      | y - 7h           | on     |      |     | 80   | NNET          | NUM           | BER 102 P                     |
|------|------------------|-------------------|----------------|-----------|--------|------|------|------------------|--------|------|-----|------|---------------|---------------|-------------------------------|
|      |                  | ENGIN             | IE .           |           |        | Gear | Rear | SIZE OF<br>TYRES |        |      | BOD | Y    |               |               |                               |
| Cyl. | Туре             | Bore m/m.         | Stroke<br>m/m. | H.P.      | Clutch | box  | gear | Rear Front       | Number | Туре | Sea | ting | Light-<br>ing | Head<br>lamps | Remarks                       |
| 6    | AET<br>Petral    | 110               | 130            | 110       |        |      |      | Prev<br>Twin     |        |      |     |      |               |               | (=15)                         |
|      |                  |                   |                |           |        |      | 1    |                  |        |      |     |      |               |               | Year - 1936<br>Colour - green |
|      |                  |                   |                |           |        |      | 5    | e8d              | 3 5 57 |      |     |      |               |               | 5. E.R. Nº CB. 61             |
|      |                  |                   |                | 1         |        |      |      | (e16/117)        | 4 4 0  |      |     |      |               |               |                               |
|      |                  |                   |                |           | 4      |      |      |                  |        |      |     |      |               |               |                               |
|      |                  |                   |                |           |        |      |      |                  |        |      |     |      |               |               |                               |
|      | G5/410<br>(2000- | 0/8 (1)<br>-8-36) | Stock pa       | rticulars | card   |      |      | 1                | -      |      |     |      |               |               |                               |