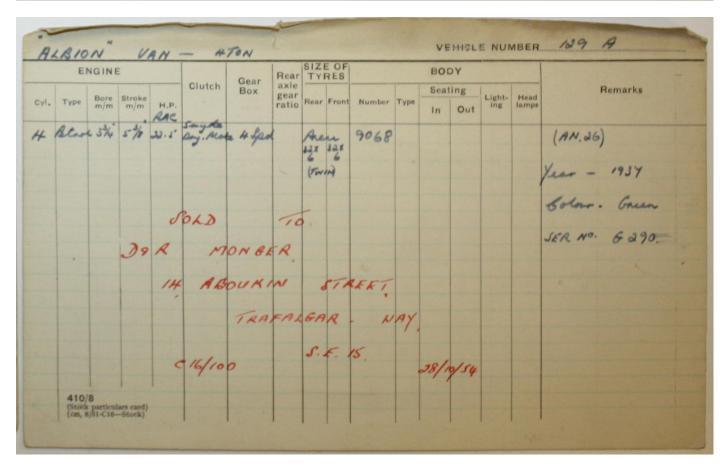

| 4    | ABOU        | KIN           |        | 51,    |        |              |     |    |     |       |        |      |         |
|       |                                                      |         |             |      | TA          | AFAL          | GA     | R      | WA     | Y.           |     |    |     | -     |        |      |         |
|       |                                                      |         |             |      |             |               | 5      | F. 15  |        |              |     |    |     | 1     |        |      |         |
|       |                                                      |         | C16/1       | 00   |             |               |        |        |        | 20           | 8/1 | 0/ | SH  |       |        |      |         |





|      |                | " (               | Alle           | io-        | Brea   | kdo  | wn   | Ten              | der -  | 47   | a   | Vel. | icle | NUM           | BER 130 A                                                |
|------|----------------|-------------------|----------------|------------|--------|------|------|------------------|--------|------|-----|------|------|---------------|----------------------------------------------------------|
|      |                | ENGIN             | E              |            |        | Gear | Rear | SIZE OF<br>TYRES |        |      | BOD | Y    |      |               |                                                          |
| Cyl. | Туре           | Bore m/m.         | Stroke<br>m/m. | H.P.       | Clutch | box  | gear | Rear Front