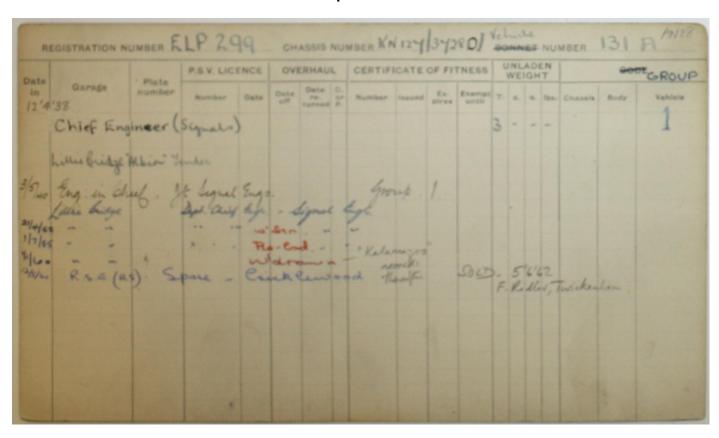

No boo | 7    |     |      |      |               | (AN. 27)<br>Year - 1938, Fet 424                         |
|      |                |                   |                |            |        |      |      | 177.             | 12/4   | 57.  |     |      |      |               | Colour. Maroon & Yellow<br>J.E.R. Nº G 296<br>"RECOVERY" |
|      |                |                   |                |            | 1      |      |      |                  |        |      |     |      |      |               |                                                          |
| RSB  | G5/41<br>(2000 | 0/8 (1)<br>-8-36) | Stock pa       | articulars | card   |      |      |                  |        |      |     |      |      |               |                                                          |



|      |       | ENGIN        | E              |      |        | Gear | Rear | SIZI   |       |        |      | BOD | Y    |               |                                       |
|------|-------|--------------|----------------|------|--------|------|------|--------|-------|--------|------|-----|------|---------------|---------------------------------------|
| syl. | Туре  | Bore<br>m/m. | Stroke<br>m/m. | H.P. | Clutch | box  | gear | Rear   | Front | Number | Туре | Sea | ting | Head<br>lamps | Remarks                               |
| +    | Petro | 1            |                |      |        |      |      | Palwin | eu    | No ho  | 7    | *** | Out  |               | (arv 128)                             |
|      |       |              |                |      |        |      |