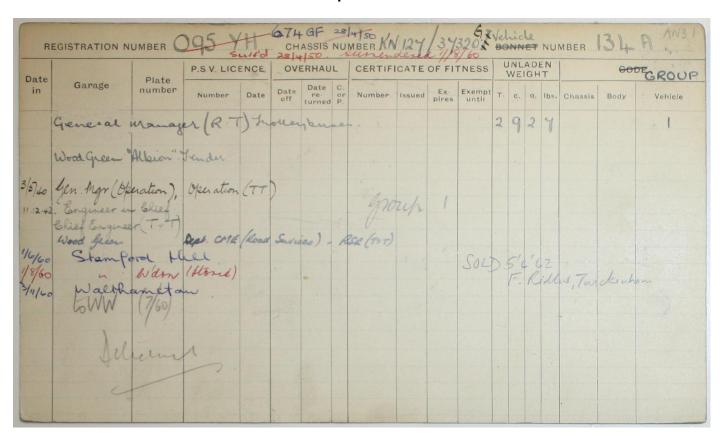

Numbered vehicles 101N to 150B (into stock 1931-1938)

| ate  |                                          | Plate   | P.S.V. LIC | ENCE  | OVE    | RHAUL  | CERT   | IFICATI  | EOFF  | ITNESS          |    | WEI |    |      |            | COI  | DE 1    |
|------|------------------------------------------|---------|------------|-------|--------|--------|--------|----------|-------|-----------------|----|-----|----|------|------------|------|---------|
| n    | Garage & Nollo way (                     | number  | Number     | Date  | Date   | Date ( | Number | er Issue | d Ex- | Exempt<br>until | т. | c.  | q. | lbs. | Chassis    | Body | Vehicle |
|      | Electrico                                |         | incers     | - Due | nha    | ad     |        |          |       |                 |    | 5   |    |      |            |      |         |
|      | Worth Div. 1                             | Monardi | Jagon      |       |        |        |        |          |       |                 |    | 10  |    | ve   | ,          |      |         |
| 2/50 | Engueir<br>Erect Super<br>Hishquite. (7) | Widn    | Dept Chief | Egs.  | - Dial | ribute |        | (201)    | North | en.             |    |     |    |      |            |      |         |
| 50   | " Else                                   | Relod.  | Equipme    | at E  | 9.     |        |        |          |       |                 |    | 6   | he | n    | 161<br>250 | ns.  |         |
|      | 3107                                     | 1/2     |            |       |        |        |        |          |       |                 |    | 60  | 00 | Wor  | od La      | ane, | W/2     |
|      | licene so                                | Jove 1  | bagon fo   | Bot   | tersen | · (4   | oan)   |          |       |                 |    |     |    |      |            |      |         |