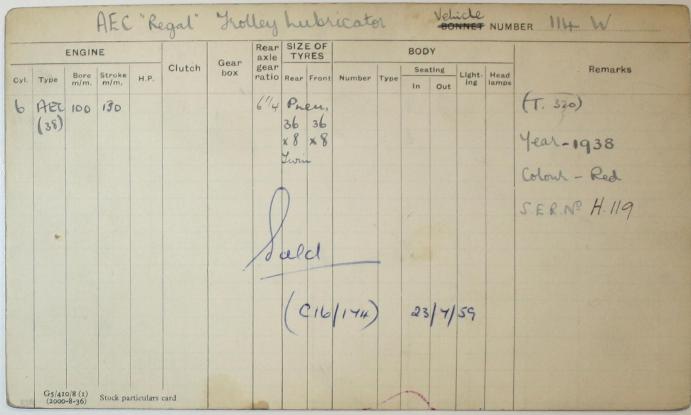

|     |           | ENGIN        | IE             | 1    |        | Gear | Rear | SIZ      | EOF   | 常十     |      | BOD       | Y    | 4 | 1             | Strate of the st |
|-----|-----------|--------------|----------------|------|--------|------|------|----------|-------|--------|------|-----------|------|---|---------------|--------------------------------------------------------------------------------------------------------------------------------------------------------------------------------------------------------------------------------------------------------------------------------------------------------------------------------------------------------------------------------------------------------------------------------------------------------------------------------------------------------------------------------------------------------------------------------------------------------------------------------------------------------------------------------------------------------------------------------------------------------------------------------------------------------------------------------------------------------------------------------------------------------------------------------------------------------------------------------------------------------------------------------------------------------------------------------------------------------------------------------------------------------------------------------------------------------------------------------------------------------------------------------------------------------------------------------------------------------------------------------------------------------------------------------------------------------------------------------------------------------------------------------------------------------------------------------------------------------------------------------------------------------------------------------------------------------------------------------------------------------------------------------------------------------------------------------------------------------------------------------------------------------------------------------------------------------------------------------------------------------------------------------------------------------------------------------------------------------------------------------|
| yl. | Туре      | Bore<br>m/m. | Stroke<br>m/m. | H.P. | Clutch | box  | gear | Rear     | Front | Number | Туре | Sea<br>In | ting |   | Head<br>lamps | Remarks                                                                                                                                                                                                                                                                                                                                                                                                                                                                                                                                                                                                                                                                                                                                                                                                                                                                                                                                                                                                                                                                                                                                                                                                                                                                                                                                                                                                                                                                                                                                                                                                                                                                                                                                                                                                                                                                                                                                                                                                                                                                                                                        |
| +   | AEC (866) | 112          | 130            |      |        |      | 944  | Ph       |       |        |      |           |      |   |               | (E. 27)                                                                                                                                                                                                                                                                                                                                                                                                                                                                                                                                                                                                                                                                                                                                                                                                                                                                                                                                                                                                                                                                                                                                                                                                                                                                                                                                                                                                                                                                                                                                                                                                                                                                                                                                                                                                                                                                                                                                                                                                                                                                                                                        |
|     | (886)     |              |                |      |        |      |      | 34<br>×7 | ×7    |        |      |           |      |   |               | (E. 27)<br>Year - 1938, July Golon - Red<br>S.E.R.Nº G296                                                                                                                                                                                                                                                                                                                                                                                                                                                                                                                                                                                                                                                                                                                                                                                                                                                                                                                                                                                                                                                                                                                                                                                                                                                                                                                                                                                                                                                                                                                                                                                                                                                                                                                                                                                                                                                                                                                                                                                                                                                                      |
|     |           |              |                |      |        |      |      | Twin     |       |        |      |           |      |   |               | Colour - Red                                                                                                                                                                                                                                                                                                                                                                                                                                                                                                                                                                                                                                                                                                                                                                                                                                                                                                                                                                                                                                                                                                                                                                                                                                                                                                                                                                                                                                                                                                                                                                                                                                                                                                                                                                                                                                                                                                                                                                                                                                                                                                                   |
|     |           |              |                |      |        |      |      |          |       |        |      |           |      |   |               | SERNº 6296                                                                                                                                                                                                                                                                                                                                                                                                                                                                                                                                                                                                                                                                                                                                                                                                                                                                                                                                                                                                                                                                                                                                                                                                                                                                                                                                                                                                                                                                                                                                                                                                                                                                                                                                                                                                                                                                                                                                                                                                                                                                                                                     |
|     |           |              |                |      |        |      |      |          |       |        |      |           |      |   |               |                                                                                                                                                                                                                                                                                                                                                                                                                                                                                                                                                                                                                                                                                                                                                                                                                                                                                                                                                                                                                                                                                                                                                                                                                                                                                                                                                                                                                                                                                                                                                                                                                                                                                                                                                                                                                                                                                                                                                                                                                                                                                                                                |
|     |           |              |                |      |        |      |      |          |       |        |      |           |      |   |               |                                                                                                                                                                                                                                                                                                                                                                                                                                                                                                                                                                                                                                                                                                                                                                                                                                                                                                                                                                                                                                                                                                                                                                                                                                                                                                                                                                                                                                                                                                                                                                                                                                                                                                                                                                                                                                                                                                                                                                                                                                                                                                                                |
|     |           |              |                |      |        |      |      |          |       |        |      |           |      |   |               |                                                                                                                                                                                                                                                                                                                                                                                                                                                                                                                                                                                                                                                                                                                                                                                                                                                                                                                                                                                                                                                                                                                                                                                                                                                                                                                                                                                                                                                                                                                                                                                                                                                                                                                                                                                                                                                                                                                                                                                                                                                                                                                                |
|     |           |              |                |      |        |      |      |          |       |        |      |           |      |   |               |                                                                                                                                                                                                                                                                                                                                                                                                                                                                                                                                                                                                                                                                                                                                                                                                                                                                                                                                                                                                                                                                                                                                                                                                                                                                                                                                                                                                                                                                                                                                                                                                                                                                                                                                                                                                                                                                                                                                                                                                                                                                                                                                |
|     |           |              |                |      |        |      |      |          |       |        |      |           |      |   |               |                                                                                                                                                                                                                                                                                                                                                                                                                                                                                                                                                                                                                                                                                                                                                                                                                                                                                                                                                                                                                                                                                                                                                                                                                                                                                                                                                                                                                                                                                                                                                                                                                                                                                                                                                                                                                                                                                                                                                                                                                                                                                                                                |