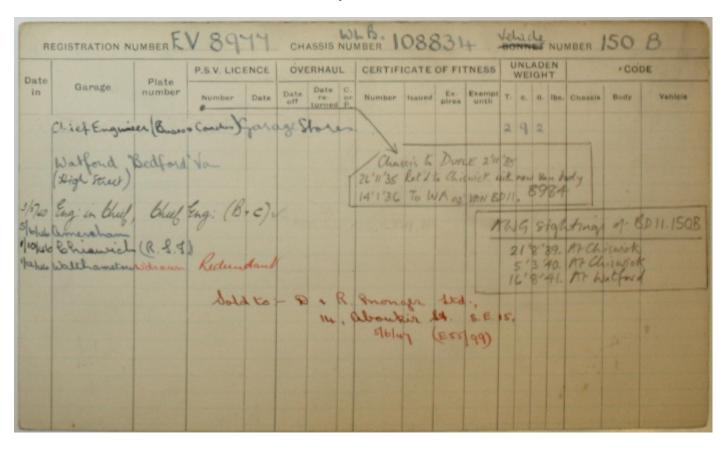

|                   |                |           |        | 6    | 10/  | 14-              | 1     | tos<br>& La<br>(855/9 | 9)   | , SI | 2018      | •             |               | 147/43. Altered to run on petrol OR gas, ~ to low gas trailers |
|      |                  |                   |                |           |        |      |      |                  |       |                       |      |      |           |               |               |                                                                |
|      | G5/410<br>(2000- | o/8 (1)<br>-8-36) | Stock pa       | rticulars | card   |      |      |                  |       |                       |      |      |           |               |               | 1                                                              |





|      |      | ENGIN        | IE             |      | Clutch | Gear<br>box | axle | SIZE OF<br>TYRES |      | 2 101          |      | BODY  |      |        | 4             | Maria de la companya della companya |
|------|------|--------------|----------------|------|--------|-------------|------|------------------|------|----------------|------|-------|------|--------|---------------|---------------------------------------------------------------------------------------------------------------------------------------------------------------------------------------------------------------------------------------------------------------------------------------------------------------------------------------------------------------------------------------------------------------------------