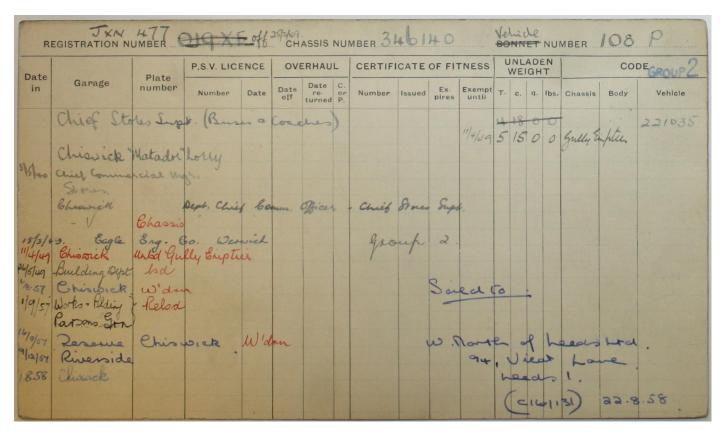

|                | DIATE                    | 1.5. V. LIC                          | ENCE                                 | OVE                    | ERHAU                 | L              | CERTIF | CATE   | OF FI                                  | TNESS                   | 1                                      | JNL                | GH                   | T                                          |                       | COL                  | E       |
|----------------|--------------------------|--------------------------------------|--------------------------------------|------------------------|-----------------------|----------------|--------|--------|----------------------------------------|-------------------------|----------------------------------------|--------------------|----------------------|--------------------------------------------|-----------------------|----------------------|---------|
| GARAGE         | PLATE                    | No.                                  | Date                                 | Date                   | Date<br>re-<br>turned | C.<br>or<br>P. | No.    | Issued | Ex-<br>pires                           | Exempt                  | T.                                     | c.                 | Q.                   | Lbs.                                       | Chassis               | Body                 | Vehicle |
| Chiswich       | Chassis                  |                                      |                                      |                        |                       |                |        |        |                                        |                         | 4                                      | 15                 |                      |                                            |                       |                      | 221035  |
| - (Millwrijks) | Lorry.                   |                                      |                                      |                        |                       |                |        |        |                                        |                         | 1                                      |                    |                      |                                            |                       |                      |         |
|                | /                        |                                      |                                      |                        |                       |                |        | 501    | D                                      | 215'5                   | -                                      | Riv                | 1                    | CA                                         | H.                    | - A.                 |         |
|                |                          |                                      |                                      |                        |                       |                |        | 200    | ,                                      | 500                     |                                        | -                  | 1                    | ITH                                        | a franci              | DW - 71404           |         |
|                |                          |                                      |                                      |                        |                       |                |        |        |                                        |                         |                                        |                    |                      |                                            |                       |                      |         |
|                |                          |                                      |                                      |                        |                       |                |        |        |                                        |                         | -                                      |                    |                      |                                            |                       |                      |         |
|                |                          |                                      |                                      |                        |                       |                |        |        |                                        |                         | -                                      |                    |                      |                                            |                       |                      |         |
|                |                          |                                      |                                      |                        |                       |                |        |        |                                        |                         | -                                      |                    |                      |                                            |                       |                      |         |
|                |                          |                                      |                                      |                        |                       |                |        |        |                                        |                         |                                        |                    |                      |                                            |                       |                      |         |
|                |                          |                                      |                                      |                        |                       |                |        |        |                                        |                         |                                        |                    |                      |                                            | -                     |                      |         |
|                |                          |                                      |                                      |                        |                       |                |        |        |                                        |                         |                                        |                    |                      |                                            |                       |                      |         |
|                |                          |                                      |                                      |                        |                       |                |        |        |                                        |                         | -                                      |                    |                      |                                            |                       |                      |         |
|                |                          |                                      |                                      |                        |                       |                |        |        |                                        |                         |                                        |                    |                      |                                            |                       |                      |         |
|                |                          |                                      |                                      |                        |                       |                |        |        |                                        |                         |                                        |                    |                      |                                            |                       |                      |         |
|                | Chiswich - (Millary 185) | Chiswich Chasis - (Millimyth) Lorry. | Chiswich Chasis - (Millingth) Lorry. | Chiswich Chases Lorry. |                       |                |        |        | Chiswich Chases - (Millerights) Lorry. | Chiswich Chrosis Lorry. | Chiswich Chrosis - (Milleright) Lorry. | Chiswich Chasis 44 | Chiswich Chases 4 15 | Chiswich Chrosis 4 15 - (Millwight) Lorry. | Chiswich Chrosis 4 15 | Chiswich Chrosis 415 |         |