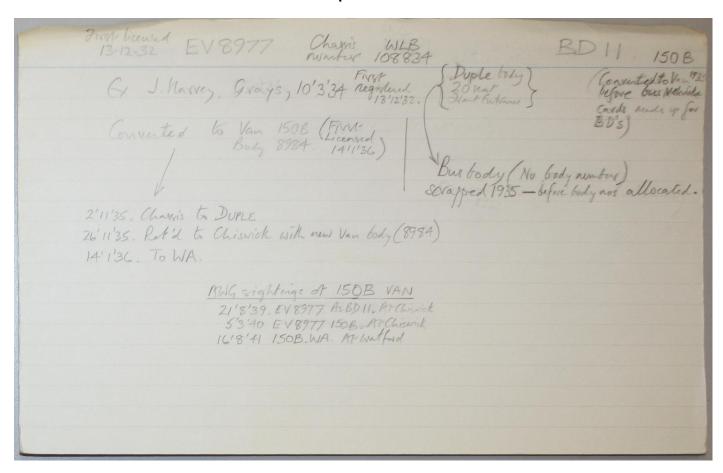

|                   |                |           |        | 6    | 10/  | 14-              | 1     | tos<br>& La<br>(855/9 | 9)   | , SI | 2018      | •             |               | 147/43. Altered to run on petrol OR gas, ~ to low gas trailers |
|      |                  |                   |                |           |        |      |      |                  |       |                       |      |      |           |               |               |                                                                |
|      | G5/410<br>(2000- | o/8 (1)<br>-8-36) | Stock pa       | rticulars | card   |      |      |                  |       |                       |      |      |           |               |               | 1                                                              |





|      |      | ENGIN        | IE             |      | Clutch | Gear<br>box | axle | SIZE OF<br>TYRES |      | 2 101          |      | BODY  |      |        | 4             | Maria de la companya della companya |
|------|------|--------------|----------------|------|--------|-------------|------|------------------|------|----------------|------|-------|------|--------|---------------|-------------------------------------------------------------------------------------------------------------------------------------------------------------------------------------------------------------------------------------------------------------------------------------------------------------------------------------------------------------------------------------------------------------------------