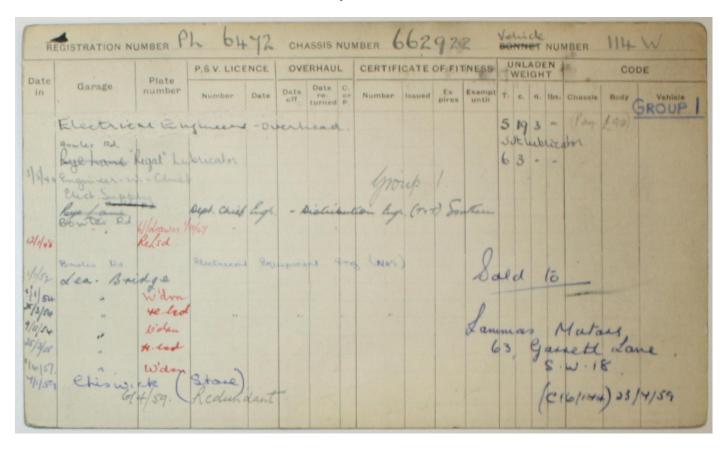

Numbered vehicles 101N to 150B (into stock 1931-1938)

| ate  |                                          | Plate   | P.S.V. LIC | ENCE  | OVE    | RHAUL  | CERT   | IFICATI  | EOFF  | ITNESS          |    | WEI |    |      |            | COI  | DE 1    |
|------|------------------------------------------|---------|------------|-------|--------|--------|--------|----------|-------|-----------------|----|-----|----|------|------------|------|---------|
| n    | Garage & Nollo way (                     | number  | Number     | Date  | Date   | Date ( | Number | er Issue | d Ex- | Exempt<br>until | т. | c.  | q. | lbs. | Chassis    | Body | Vehicle |
|      | Electrico                                |         | incers     | - Due | nha    | ad     |        |          |       |                 |    | 5   |    |      |            |      |         |
|      | Worth Div. 1                             | Monardi | Jagon      |       |        |        |        |          |       |                 |    | 10  |    | ve   | ,          |      |         |
| 2/50 | Engueir<br>Erect Super<br>Hishquite. (7) | Widn    | Dept Chief | Egs.  | - Dial | ribute |        | (201)    | North | en.             |    |     |    |      |            |      |         |
| 50   | " Else                                   | Relod.  | Equipme    | at E  | 9.     |        |        |          |       |                 |    | 6   | he | n    | 161<br>250 | ns.  |         |
|      | 3107                                     | 1/2     |            |       |        |        |        |          |       |                 |    | 60  | 00 | Wor  | od La      | ane, | W/2     |
|      | licene so                                | Jove 1  | bagon fo   | Bot   | tersen | · (4   | oan)   |          |       |                 |    |     |    |      |            |      |         |