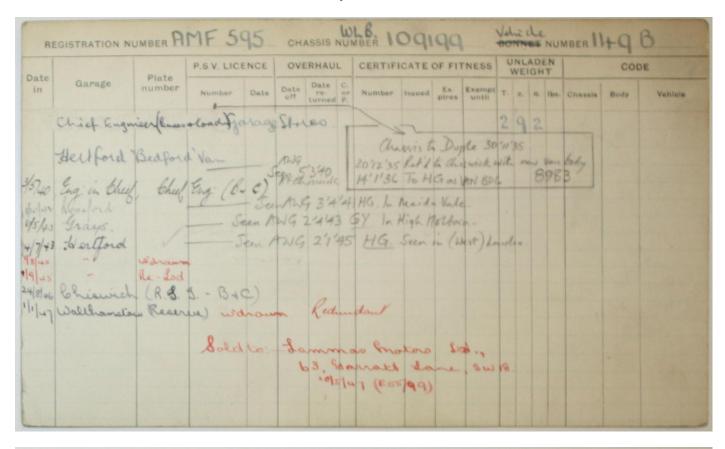

|                | DIATE                    | 1.5. V. LIC                          | ENCE                                 | OVE                    | ERHAU                 | L              | CERTIF | CATE   | OF FI                                  | TNESS                   | 1                                      | JNL                | GH                   | T                                          |                       | COL                  | E       |
|----------------|--------------------------|--------------------------------------|--------------------------------------|------------------------|-----------------------|----------------|--------|--------|----------------------------------------|-------------------------|----------------------------------------|--------------------|----------------------|--------------------------------------------|-----------------------|----------------------|---------|
| GARAGE         | PLATE                    | No.                                  | Date                                 | Date                   | Date<br>re-<br>turned | C.<br>or<br>P. | No.    | Issued | Ex-<br>pires                           | Exempt                  | T.                                     | c.                 | Q.                   | Lbs.                                       | Chassis               | Body                 | Vehicle |
| Chiswich       | Chassis                  |                                      |                                      |                        |                       |                |        |        |                                        |                         | 4                                      | 15                 |                      |                                            |                       |                      | 221035  |
| - (Millwrijks) | Lorry.                   |                                      |                                      |                        |                       |                |        |        |                                        |                         | 1                                      |                    |                      |                                            |                       |                      |         |
|                | /                        |                                      |                                      |                        |                       |                |        | 501    | D                                      | 215'5                   | -                                      | Riv                | 1                    | CA                                         | H.                    | - A.                 |         |
|                |                          |                                      |                                      |                        |                       |                |        | 200    | ,                                      | 500                     |                                        | -                  | 1                    | ITH                                        | a franci              | DW - 71404           |         |
|                |                          |                                      |                                      |                        |                       |                |        |        |                                        |                         |                                        |                    |                      |                                            |                       |                      |         |
|                |                          |                                      |                                      |                        |                       |                |        |        |                                        |                         | -                                      |                    |                      |                                            |                       |                      |         |
|                |                          |                                      |                                      |                        |                       |                |        |        |                                        |                         | -                                      |                    |                      |                                            |                       |                      |         |
|                |                          |                                      |                                      |                        |                       |                |        |        |                                        |                         | -                                      |                    |                      |                                            |                       |                      |         |
|                |                          |                                      |                                      |                        |                       |                |        |        |                                        |                         |                                        |                    |                      |                                            |                       |                      |         |
|                |                          |                                      |                                      |                        |                       |                |        |        |                                        |                         |                                        |                    |                      |                                            | -                     |                      |         |
|                |                          |                                      |                                      |                        |                       |                |        |        |                                        |                         |                                        |                    |                      |                                            |                       |                      |         |
|                |                          |                                      |                                      |                        |                       |                |        |        |                                        |                         | -                                      |                    |                      |                                            |                       |                      |         |
|                |                          |                                      |                                      |                        |                       |                |        |        |                                        |                         |                                        |                    |                      |                                            |                       |                      |         |
|                |                          |                                      |                                      |                        |                       |                |        |        |                                        |                         |                                        |                    |                      |                                            |                       |                      |         |
|                | Chiswich - (Millary 185) | Chiswich Chasis - (Millimyth) Lorry. | Chiswich Chasis - (Millingth) Lorry. | Chiswich Chases Lorry. |                       |                |        |        | Chiswich Chases - (Millerights) Lorry. | Chiswich Chrosis Lorry. | Chiswich Chrosis - (Milleright) Lorry. | Chiswich Chasis 44 | Chiswich Chases 4 15 | Chiswich Chrosis 4 15 - (Millwight) Lorry. | Chiswich Chrosis 4 15 | Chiswich Chrosis 415 |         |