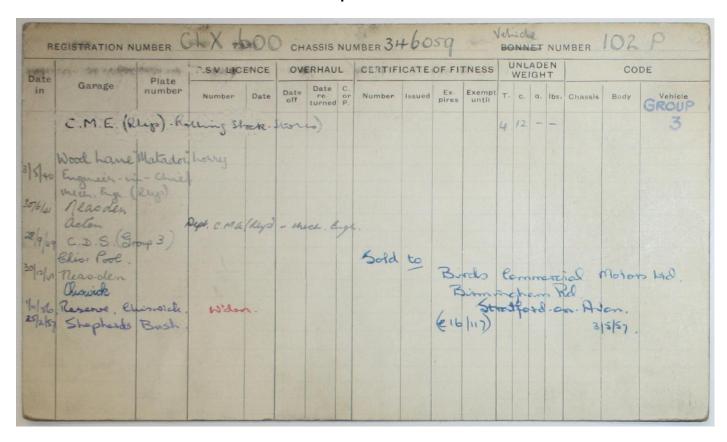

|      |                  | F                 | IE.C           | "M        | atado  | i" h |      | y - 7h           | on     |      |     | 80   | NNET          | NUM           | BER 102 P                     |
|------|------------------|-------------------|----------------|-----------|--------|------|------|------------------|--------|------|-----|------|---------------|---------------|-------------------------------|
|      |                  | ENGIN             | IE .           |           |        | Gear | Rear | SIZE OF<br>TYRES |        |      | BOD | Y    |               |               |                               |
| Cyl. | Туре             | Bore m/m.         | Stroke<br>m/m. | H.P.      | Clutch | box  | gear | Rear Front       | Number | Туре | Sea | ting | Light-<br>ing | Head<br>lamps | Remarks                       |
| 6    | AET<br>Petral    | 110               | 130            | 110       |        |      |      | Prev<br>Twin     |        |      |     |      |               |               | (=15)                         |
|      |                  |                   |                |           |        |      | 1    |                  |        |      |     |      |               |               | Year - 1936<br>Colour - green |
|      |                  |                   |                |           |        |      | 5    | e8d              | 3 5 57 |      |     |      |               |               | 5. E.R. Nº CB. 61             |
|      |                  |                   |                | 1         |        |      |      | (e16/117)        | 4 4 0  |      |     |      |               |               |                               |
|      |                  |                   |                |           | 4      |      |      |                  |        |      |     |      |               |               |                               |
|      |                  |                   |                |           |        |      |      |                  |        |      |     |      |               |               |                               |
|      | G5/410<br>(2000- | 0/8 (1)<br>-8-36) | Stock pa       | rticulars | card   |      |      | 1                | -      |      |     |      |               |               |                               |