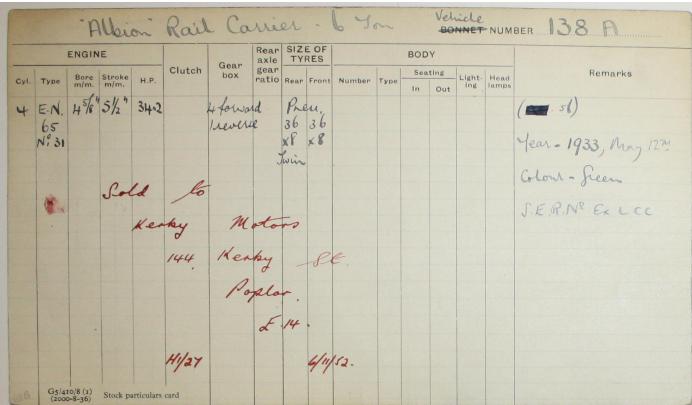

|      |                  | F                 | IE.C           | "M        | atado  | i" h |      | y - 7h           | on     |      |     | 80   | NNET          | NUM           | BER 102 P                     |
|------|------------------|-------------------|----------------|-----------|--------|------|------|------------------|--------|------|-----|------|---------------|---------------|-------------------------------|
|      |                  | ENGIN             | IE .           |           |        | Gear | Rear | SIZE OF<br>TYRES |        |      | BOD | Y    |               |               |                               |
| Cyl. | Туре             | Bore m/m.         | Stroke<br>m/m. | H.P.      | Clutch | box  | gear | Rear Front       | Number | Туре | Sea | ting | Light-<br>ing | Head<br>lamps | Remarks                       |
| 6    | AET<br>Petral    | 110               | 130            | 110       |        |      |      | Prev<br>Twin     |        |      |     |      |               |               | (=15)                         |
|      |                  |                   |                |           |        |      | 1    |                  |        |      |     |      |               |               | Year - 1936<br>Colour - green |
|      |                  |                   |                |           |        |      | 5    | e8d              | 3 5 57 |      |     |      |               |               | 5. E.R. Nº CB. 61             |
|      |                  |                   |                | 1         |        |      |      | (e16/117)        | 4 4 0  |      |     |      |               |               |                               |
|      |                  |                   |                |           | 4      |      |      |                  |        |      |     |      |               |               |                               |
|      |                  |                   |                |           |        |      |      |                  |        |      |     |      |               |               |                               |
|      | G5/410<br>(2000- | 0/8 (1)<br>-8-36) | Stock pa       | rticulars | card   |      |      | 1                | -      |      |     |      |               |               |                               |