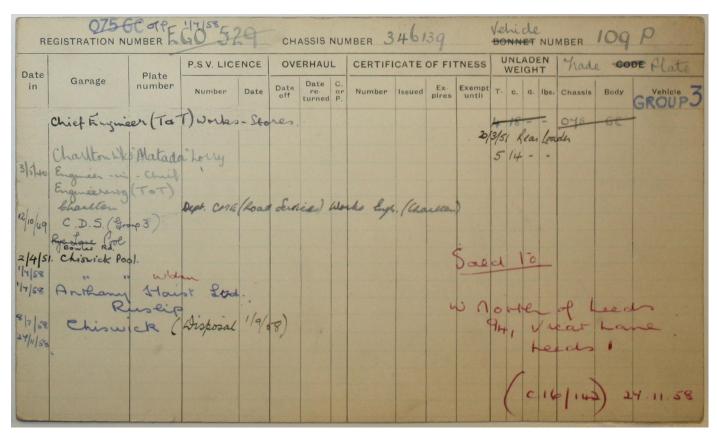

|
|                             |                                                    |                          |
|                             |                                                    |                          |
|                             |                                                    |                          |
|                             |                                                    |                          |
|                             |                                                    |                          |
|                             |                                                    |                          |
|                             |                                                    |                          |







|        |              | -11011       | IE             |      |        | Gear | Rear |      | E OF  |        |      | BOD | Y    |        |               |                       |
|--------|--------------|--------------|----------------|------|--------|------|------|------|-------|--------|------|-----|------|--------|---------------|-----------------------|
| Cyl. T | Туре         | Bore<br>m/m. | Stroke<br>m/m. | H.P. | Clutch | box  | gear | Rear | Front | Number | Туре | Sea | ting | Light- | Head<br>lamps | Remarks               |
|        | AEZ<br>etral |              |                |      |        |      |      |      |       |        |      |     |      |        |               |                       |
|        |              |              |                |      |