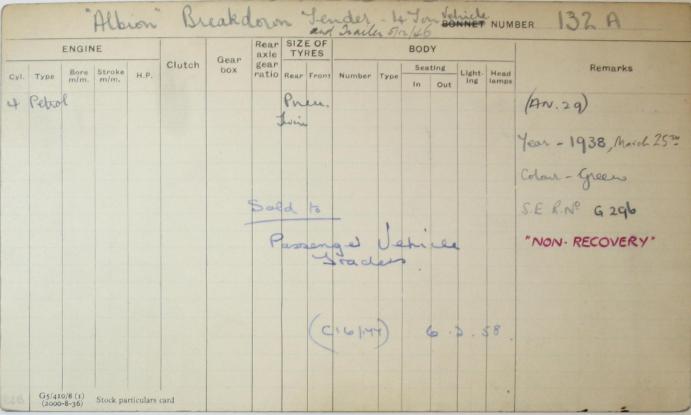

|     |      |               | SERNº 6:296                           |
|      |       |              |                |      |        |      |      |        |       |        |      |     |      |               | "RECOVERY"                            |
|      |       |              |                |      |        |      |      |        |       |        |      |     |      |               |                                       |
|      |       |              |                |      |        |      |      |        |       |        |      |     |      |               |                                       |
|      |       |              |                |      |        |      |      |        |       |        |      |     |      |               |                                       |







|      |                  | "        | Hlbi           | in          | Bre    | akd  | ow   | n        | Ye          | nder   | -4   | +40 | well 80 | NNET | NUM           | BER 133 A                                         |
|------|------------------|----------|----------------|-------------|--------|------|------|----------|-------------|--------|------|-----|---------|------|---------------|---------------------------------------------------|
|      |                  | ENGIN    | E              |             |        | Gear | Rear |          | E OF<br>RES |        |      | вос | Y       |      |               |                                                   |
| Cyl, | Туре             | Bore m/m | Stroke<br>m/m. | H.P.        | Clutch | box  | gear | Rear     | Front       | Num