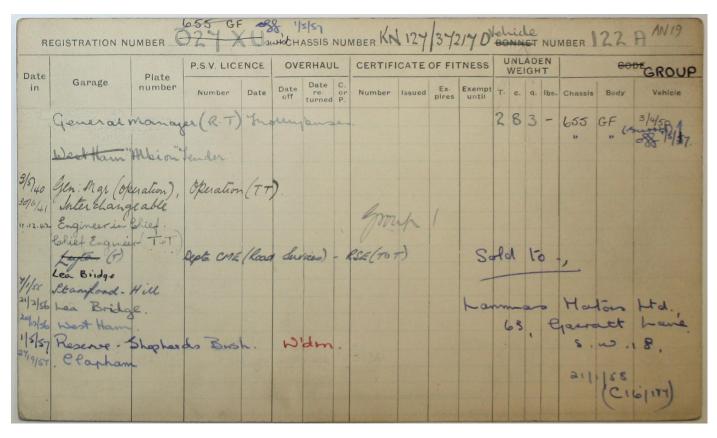

|                | DIATE                    | 1.5. V. LIC                          | ENCE                                 | OVE                    | ERHAU                 | L              | CERTIF | CATE   | OF FI                                  | TNESS                   | 1                                      | JNL                | GH                   | T                                          |                       | COL                  | E       |
|----------------|--------------------------|--------------------------------------|--------------------------------------|------------------------|-----------------------|----------------|--------|--------|----------------------------------------|-------------------------|----------------------------------------|--------------------|----------------------|--------------------------------------------|-----------------------|----------------------|---------|
| GARAGE         | PLATE                    | No.                                  | Date                                 | Date                   | Date<br>re-<br>turned | C.<br>or<br>P. | No.    | Issued | Ex-<br>pires                           | Exempt                  | T.                                     | c.                 | Q.                   | Lbs.                                       | Chassis               | Body                 | Vehicle |
| Chiswich       | Chassis                  |                                      |                                      |                        |                       |                |        |        |                                        |                         | 4                                      | 15                 |                      |                                            |                       |                      | 221035  |
| - (Millwrijks) | Lorry.                   |                                      |                                      |                        |                       |                |        |        |                                        |                         | 1                                      |                    |                      |                                            |                       |                      |         |
|                | /                        |                                      |                                      |                        |                       |                |        | 501    | D                                      | 215'5                   | -                                      | Riv                | 1                    | CA                                         | H.                    | - A.                 |         |
|                |                          |                                      |                                      |                        |                       |                |        | 200    | ,                                      | 500                     |                                        | -                  | 1                    | ITH                                        | a franci              | DW - 71404           |         |
|                |                          |                                      |                                      |                        |                       |                |        |        |                                        |                         |                                        |                    |                      |                                            |                       |                      |         |
|                |                          |                                      |                                      |                        |                       |                |        |        |                                        |                         | -                                      |                    |                      |                                            |                       |                      |         |
|                |                          |                                      |                                      |                        |                       |                |        |        |                                        |                         | -                                      |                    |                      |                                            |                       |                      |         |
|                |                          |                                      |                                      |                        |                       |                |        |        |                                        |                         | -                                      |                    |                      |                                            |                       |                      |         |
|                |                          |                                      |                                      |                        |                       |                |        |        |                                        |                         |                                        |                    |                      |                                            |                       |                      |         |
|                |                          |                                      |                                      |                        |                       |                |        |        |                                        |                         |                                        |                    |                      |                                            | -                     |                      |         |
|                |                          |                                      |                                      |                        |                       |                |        |        |                                        |                         |                                        |                    |                      |                                            |                       |                      |         |
|                |                          |                                      |                                      |                        |                       |                |        |        |                                        |                         | -                                      |                    |                      |                                            |                       |                      |         |
|                |                          |                                      |                                      |                        |                       |                |        |        |                                        |                         |                                        |                    |                      |                                            |                       |                      |         |
|                |                          |                                      |                                      |                        |                       |                |        |        |                                        |                         |                                        |                    |                      |                                            |                       |                      |         |
|                | Chiswich - (Millary 185) | Chiswich Chasis - (Millimyth) Lorry. | Chiswich Chasis - (Millingth) Lorry. | Chiswich Chases Lorry. |                       |                |        |        | Chiswich Chases - (Millerights) Lorry. | Chiswich Chrosis Lorry. | Chiswich Chrosis - (Milleright) Lorry. | Chiswich Chasis 44 | Chiswich Chases 4 15 | Chiswich Chrosis 4 15 - (Millwight) Lorry. | Chiswich Chrosis 4 15 | Chiswich Chrosis 415 |         |