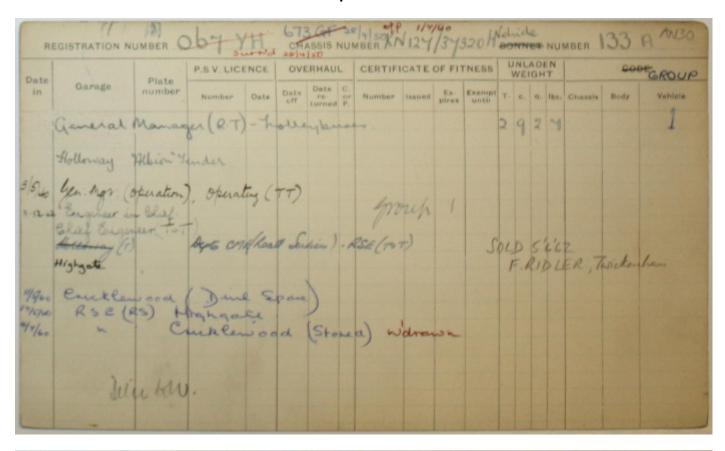

Numbered vehicles 101N to 150B (into stock 1931-1938)

| ate  |                                          | Plate   | P.S.V. LIC | ENCE  | OVE    | RHAUL  | CERT   | IFICATI  | EOFF  | ITNESS          |    | WEI |    |      |            | COI  | DE 1    |
|------|------------------------------------------|---------|------------|-------|--------|--------|--------|----------|-------|-----------------|----|-----|----|------|------------|------|---------|
| n    | Garage & Nollo way (                     | number  | Number     | Date  | Date   | Date ( | Number | er Issue | d Ex- | Exempt<br>until | т. | c.  | q. | lbs. | Chassis    | Body | Vehicle |
|      | Electrico                                |         | incers     | - Due | nha    | ad     |        |          |       |                 |    | 5   |    |      |            |      |         |
|      | Worth Div. 1                             | Monardi | Jagon      |       |        |        |        |          |       |                 |    | 10  |    | ve   | ,          |      |         |
| 2/50 | Engueir<br>Erect Super<br>Hishquite. (7) | Widn    | Dept Chief | Egs.  | - Dial | ribute |        | (201)    | North | en.             |    |     |    |      |            |      |         |
| 50   | " Else                                   | Relod.  | Equipme    | at E  | 9.     |        |        |          |       |                 |    | 6   | he | n    | 161<br>250 | ns.  |         |
|      | 3107                                     | 1/2     |            |       |        |        |        |          |       |                 |    | 60  | 00 | Wor  | od La      | ane, | W/2     |
|      | licene so                                | Jove 1  | bagon fo   | Bot   | tersen | · (4   | oan)   |          |       |                 |    |     |    |      |            |      |         |