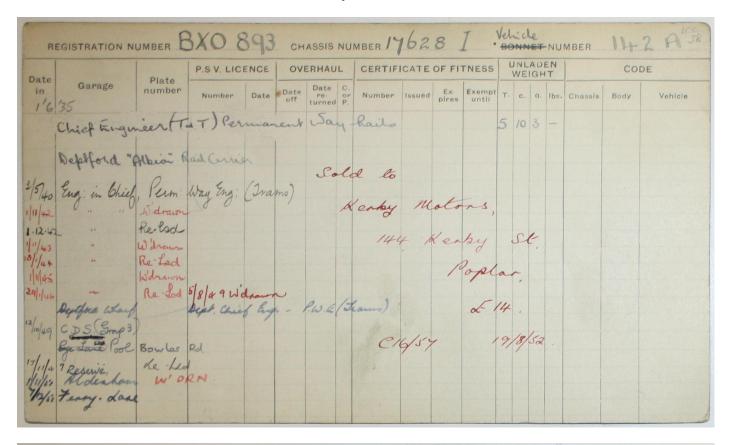

| Stock p        | articulars | card   |          |      |        |             |        |      |     |           |      |       |                          |



|      |                |          | "Al            | bie        | i Ra   | il C | all  | ier |     | 67     | on    |           | Vel<br>BO | INET | NUM           | BER 142 A                               |
|------|----------------|----------|----------------|------------|--------|------|------|-----|-----|--------|-------|-----------|-----------|------|---------------|-----------------------------------------|
|      |                | ENGIN    | E              |            |        | Gear | Rear |     | EOF |        |       | BOD       | Y         |      |               |                                         |
|      | Туре           |          | Stroke<br>m/m. | H.P.       | Clutch | box  | gear |     |     | Number | Туре  | Sea<br>In | Out       |      | Head<br>lamps | Remarks