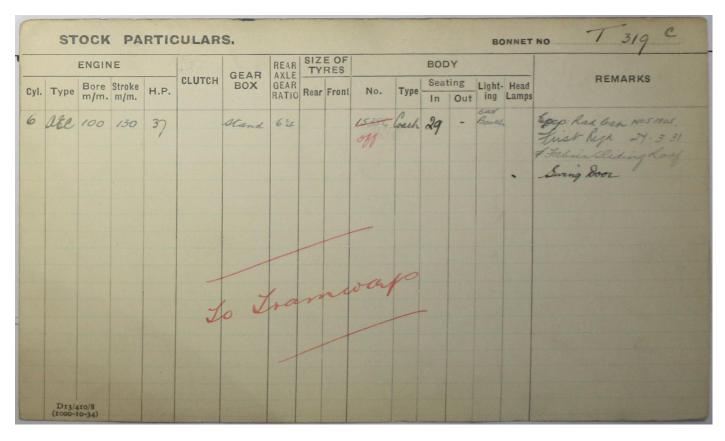

|         |      |         |
| 7/37  | Brixton                           |         | 524928           | 46/34  |       |         |    |         |        |         |       |    |     |     |   |         |      |         |
| Flosy | O'Kant Rd<br>Chiswick             | wa      | awa 1/19         | 1/34   |       |         |    |         |        |         |       |    |     |     |   |         |      |         |
|       | 8/6/38                            | Fran    | es: lo           | · ·    | tra   | m       | w  | ans     | 10-    | ep      | e (   | 3  | ,6  | 5   | 6 | )       |      |         |
|       |                                   |         |                  |        |       |         |    | _       |        |         |       |    |     |     | 1 |         |      |         |





|     |      | ENGIN | E           |      |        | Gear | Rear |      | EOF   |        |      | BOD | Y   |      |      |                                                             |
|-----|------|-------|-------------|------|--------|------|------|------|-------|--------|------|-----|-----|------|------|-------------------------------------------------------------|
| yl. | Туре | Bore  | Stroke m/m. | H.P. | Clutch | box  | gear | Rear | Front | Number | Туре | Sea | 1   |      | Head | Remarks                                                     |
|     |      |       |             |      |        |      |      |      |       |        |      | In  | Out | 1116 |      | 1- \                                                        |
|     | AEC  |       | 142         |      |        |