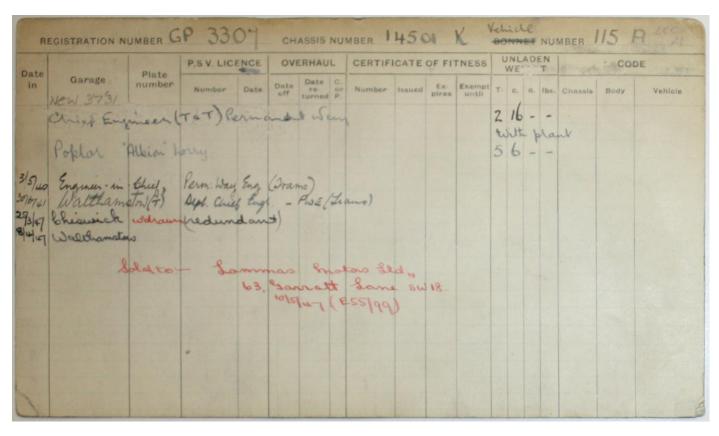

|      |                  | F                 | IE.C           | "M        | atado  | i" h |      | y - 7h           | on     |      |     | 80   | NNET          | NUM           | BER 102 P                     |
|------|------------------|-------------------|----------------|-----------|--------|------|------|------------------|--------|------|-----|------|---------------|---------------|-------------------------------|
|      |                  | ENGIN             | IE .           |           |        | Gear | Rear | SIZE OF<br>TYRES |        |      | BOD | Y    |               |               |                               |
| Cyl. | Туре             | Bore m/m.         | Stroke<br>m/m. | H.P.      | Clutch | box  | gear | Rear Front       | Number | Туре | Sea | ting | Light-<br>ing | Head<br>lamps | Remarks                       |
| 6    | AET<br>Petral    | 110               | 130            | 110       |        |      |      | Prev<br>Twin     |        |      |     |      |               |               | (=15)                         |
|      |                  |                   |                |           |        |      | 1    |                  |        |      |     |      |               |               | Year - 1936<br>Colour - green |
|      |                  |                   |                |           |        |      | 5    | e8d              | 3 5 57 |      |     |      |               |               | 5. E.R. Nº CB. 61             |
|      |                  |                   |                | 1         |        |      |      | (e16/117)        | 4 4 0  |      |     |      |               |               |                               |
|      |                  |                   |                |           | 4      |      |      |                  |        |      |     |      |               |               |                               |
|      |                  |                   |                |           |        |      |      |                  |        |      |     |      |               |               |                               |
|      | G5/410<br>(2000- | 0/8 (1)<br>-8-36) | Stock pa       | rticulars | card   |      |      | 1                | -      |      |     |      |               |               |                               |