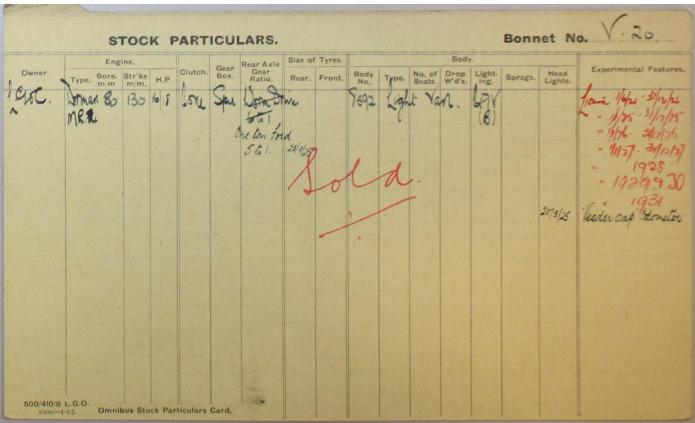

| Type. Bore. Strike M.P. Box. Ratio. Rear. Front. Box. Type. Seats Wids. Ing. Sprags. Lights.  1. 9.0 C. Dorman. MR. 80 130 10/18 Jone Sea. Market Seats Wids. Ing. Sprags. Lights.  Removed Seats Wids. Ing. Sprags. Lights.  Removed Seats Wids. Ing. Sprags. Lights.  Removed Seats Wids. Ing. Sprags. Lights.  Available of the Seats Wids. Light |        | S             | тос  | K F  | PART   | ICUI         | LARS.          |        |          |             |      |                 |                |        | Bonr    | net N           | 10. V/                                                                           |
|--------------------------------------------------------------------------------------------------------------------------------------------------------------------------------------------------------------------------------------------------------------------------------------------------------------------------------------------------------------------------------------------------------------------------------------------------------------------------------------------------------------------------------------------------------------------------------------------------------------------------------------------------------------------------------------------------------------------------------------------------------------------------------------------------------------------------------------------------------------------------------------------------------------------------------------------------------------------------------------------------------------------------------------------------------------------------------------------------------------------------------------------------------------------------------------------------------------------------------------------------------------------------------------------------------------------------------------------------------------------------------------------------------------------------------------------------------------------------------------------------------------------------------------------------------------------------------------------------------------------------------------------------------------------------------------------------------------------------------------------------------------------------------------------------------------------------------------------------------------------------------------------------------------------------------------------------------------------------------------------------------------------------------------------------------------------------------------------------------------------------------|--------|---------------|------|------|--------|--------------|----------------|--------|----------|-------------|------|-----------------|----------------|--------|---------|-----------------|----------------------------------------------------------------------------------|
| Owner. Type, Bore Strike H.P. Clutch. Box Gear Ratio. Rear. Front. Body No. Type. No. of Drop Light. Sprags. Lights.  1. 93 C Dotman MR. 80 130 lofts Some Skin Market Strike Str |        | Eng           | ine. |      |        |              | Pear Avie      | Size o | f Tyres. |             |      |                 | Bod            | y.     |         |                 |                                                                                  |
| 2.90 C Dorman Are 80 130 16/18 Sone Spen Spen Spen Start Sta | Owner. |               |      | H.P. | Clutch | Guar<br>Box. | Gear<br>Ratio. | Rear.  | Front.   | Body<br>No. | Туре | No. of<br>Seats | Drop<br>W'd's. | Light- | Sprags, | Head<br>Lights. | Experimental Features.                                                           |
| 10-22 L.G.O. Common Sept September Cont.                                                                                                                                                                                                                                                                                                                                                                                                                                                                                                                                                                                                                                                                                                                                                                                                                                                                                                                                                                                                                                                                                                                                                                                                                                                                                                                                                                                                                                                                                                                                                                                                                                                                                                                                                                                                                                                                                                                                                                                                                                                                                       |        | Dotman MR. 80 |      |      | bone   | 4us          | Vitor Ford     | 7/5/25 |          | 8581        | de   | -8              | pdy 8          |        | (8)     |                 | Lecente 1-10-33-34/2/3  Ammad frime 31-12-26  1-31-12-26  1-31-12-26  1-31-12-26 |

| Owner. Type. Bore. Strike H.P. Clutch. Gear Rear Axle Box. Clear Rear. Front. Rear. |        | ST          | гос            | KF   | ART     | ICU   | LARS.          |        |          |             |       |                  |                |                | Bonr    | net N           | o. V.2.                                            |
|--------------------------------------------------------------------------------------------------------------------------------------------------------------------------------------------------------------------------------------------------------------------------------------------------------------------------------------------------------------------------------------------------------------------------------------------------------------------------------------------------------------------------------------------------------------------------------------------------------------------------------------------------------------------------------------------------------------------------------------------------------------------------------------------------------------------------------------------------------------------------------------------------------------------------------------------------------------------------------------------------------------------------------------------------------------------------------------------------------------------------------------------------------------------------------------------------------------------------------------------------------------------------------------------------------------------------------------------------------------------------------------------------------------------------------------------------------------------------------------------------------------------------------------------------------------------------------------------------------------------------------------------------------------------------------------------------------------------------------------------------------------------------------------------------------------------------------------------------------------------------------------------------------------------------------------------------------------------------------------------------------------------------------------------------------------------------------------------------------------------------------|--------|-------------|----------------|------|---------|-------|----------------|--------|----------|-------------|-------|------------------|----------------|----------------|---------|-----------------|----------------------------------------------------|
| 1900. Total 80 130 1918 Line Spail landon 8610 Light Yan 6AV (B) Loise 16/06. 31/14/14 (B) 1/22 31/123 1/228 1/228 1/228 1/228 1/228 1/228 1/228 1/228 1/228 1/228 1/228 1/228 1/228 1/228 1/228 1/228 1/228 1/228 1/228 1/228 1/228 1/228 1/228 1/228 1/228 1/228 1/228 1/228 1/228 1/228 1/228 1/228 1/228 1/228 1/228 1/228 1/228 1/228 1/228 1/228 1/228 1/228 1/228 1/228 1/228 1/228 1/228 1/228 1/228 1/228 1/228 1/228 1/228 1/228 1/228 1/228 1/228 1/228 1/228 1/228 1/228 1/228 1/228 1/228 1/228 1/228 1/228 1/228 1/228 1/228 1/228 1/228 1/228 1/228 1/228 1/228 1/228 1/228 1/228 1/228 1/228 1/228 1/228 1/228 1/228 1/228 1/228 1/228 1/228 1/228 1/228 1/228 1/228 1/228 1/228 1/228 1/228 1/228 1/228 1/228 1/228 1/228 1/228 1/228 1/228 1/228 1/228 1/228 1/228 1/228 1/228 1/228 1/228 1/228 1/228 1/228 1/228 1/228 1/228 1/228 1/228 1/228 1/228 1/228 1/228 1/228 1/228 1/228 1/228 1/228 1/228 1/228 1/228 1/228 1/228 1/228 1/228 1/228 1/228 1/228 1/228 1/228 1/228 1/228 1/228 1/228 1/228 1/228 1/228 1/228 1/228 1/228 1/228 1/228 1/228 1/228 1/228 1/228 1/228 1/228 1/228 1/228 1/228 1/228 1/228 1/228 1/228 1/228 1/228 1/228 1/228 1/228 1/228 1/228 1/228 1/228 1/228 1/228 1/228 1/228 1/228 1/228 1/228 1/228 1/228 1/228 1/228 1/228 1/228 1/228 1/228 1/228 1/228 1/228 1/228 1/228 1/228 1/228 1/228 1/228 1/228 1/228 1/228 1/228 1/228 1/228 1/228 1/228 1/228 1/228 1/228 1/228 1/228 1/228 1/228 1/228 1/228 1/228 1/228 1/228 1/228 1/228 1/228 1/228 1/228 1/228 1/228 1/228 1/228 1/228 1/228 1/228 1/228 1/228 1/228 1/228 1/228 1/228 1/228 1/228 1/228 1/228 1/228 1/228 1/228 1/228 1/228 1/228 1/228 1/228 1/228 1/228 1/228 1/228 1/228 1/228 1/228 1/228 1/228 1/228 1/228 1/228 1/228 1/228 1/228 1/228 1/228 1/228 1/228 1/228 1/228 1/228 1/228 1/228 1/228 1/228 1/228 1/228 1/228 1/228 1/228 1/228 1/228 1/228 1/228 1/228 1/228 1/228 1/228 1/228 1/228 1/228 1/228 1/228 1/228 1/228 1/228 1/228 1/228 1/228 1/228 1/228 1/228 1/228 1/228 1/228 1/228 1/228 1/228 1/228 1/228 1/228 1/228 1/228 1/228 1/228 1/228 1/228 1/228 1/228 1/228 1/228 1/228 1/228 |        | Eng         | ine.           |      |         |       | Rear Axle      | Size o | f Tyres. |             |       |                  | Bod            | γ.             |         |                 |                                                    |
| 16 1 1/925 (B)                                                                                                                                                                                                                                                                                                                                                                                                                                                                                                                                                                                                                                                                                                                                                                                                                                                                                                                                                                                                                                                                                                                                                                                                                                                                                                                                                                                                                                                                                                                                                                                                                                                                                                                                                                                                                                                                                                                                                                                                                                                                             | Owner. | Type, Bore, | Str'ke<br>m/m. | H,P. | Clutch. | Box.  | Gear<br>Ratio, | Rear.  | Front.   | Body<br>No. | Type. | No. of<br>Seats. | Drop<br>W'd's, | Light-<br>ing. | Sprags. | Head<br>Lights. | Experimental Features,                             |
| 500/410/8 L.Q.O.                                                                                                                                                                                                                                                                                                                                                                                                                                                                                                                                                                                                                                                                                                                                                                                                                                                                                                                                                                                                                                                                                                                                                                                                                                                                                                                                                                                                                                                                                                                                                                                                                                                                                                                                                                                                                                                                                                                                                                                                                                                                                                               | 19rc.  | MR. 4       | 130            | 198  | Lose    | Sport |                |        | S        | 860         | de de | lt Yan           |                | 6AY (B)        |         | 7/5/25          | 1/157. 3/15/57<br>11.28 3/15/28<br>11.74. 31.1574. |