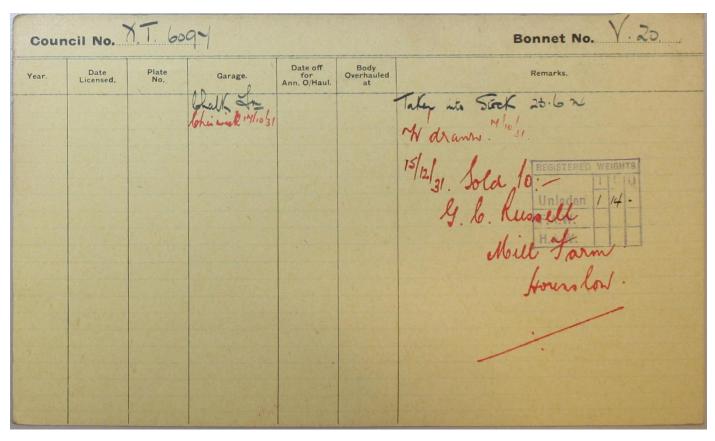

| Year. | Date<br>Licensed, | Plate<br>No. | Garage.                                 | Date off<br>for<br>Ann. O/Haul. | Body<br>Overhauled<br>at | Remarks.                                                                    |
|-------|-------------------|--------------|-----------------------------------------|---------------------------------|--------------------------|-----------------------------------------------------------------------------|
| Stat. | Light             | Vais         | Shrawel 19/31                           | 14                              | •                        | Built up.  (olg)  Sold 10'.  REGISTERED WIND  Unladen / 140  F.A.W.  H.A.W. |
|       |                   |              |                                         |                                 |                          | I b. Russell                                                                |
|       |                   |              |                                         |                                 | · also                   | Hounslow.                                                                   |
|       |                   | 1            | Jan |                                 |                          |                                                                             |