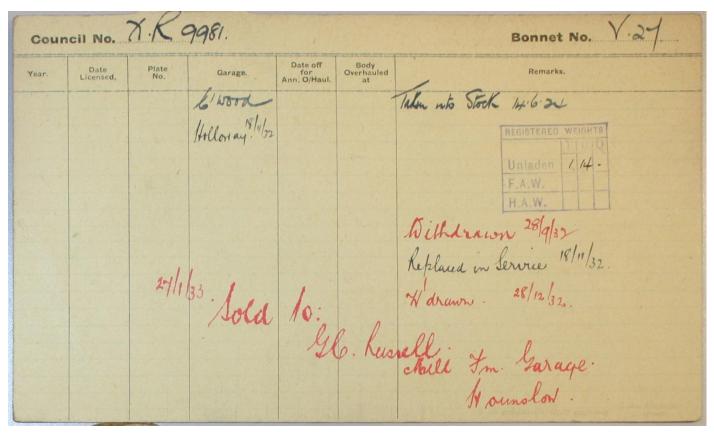

|
|                     |                  |                |         |           |              |                |         |          |             |       |                  |                |                |         |                 |                        |
|                     |                  |                |         |           |              |                |         |          |             |       |                  |                |                |         |                 |                        |
| 500/410/8<br>1000—4 |                  | bus St         | ock Par | rticulars | Card.        |                |         | 1        |             |       |                  |                |                |         |                 |                        |



|        | ST                 | гос            | KF    | ART     | ICU  | LARS.