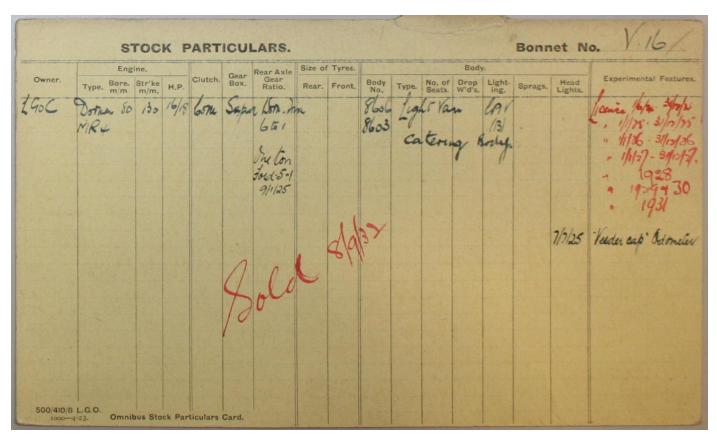

| Owner. Type. Bore. Strike H.P. Clutch. Gear Rear Axle Box. Clear Rear. Front. Rear. |        | ST          | гос            | KF   | ART     | ICU   | LARS.          |        |          |             |       |                  |                |                | Bonr    | net N           | o. V.2.                                            |
|--------------------------------------------------------------------------------------------------------------------------------------------------------------------------------------------------------------------------------------------------------------------------------------------------------------------------------------------------------------------------------------------------------------------------------------------------------------------------------------------------------------------------------------------------------------------------------------------------------------------------------------------------------------------------------------------------------------------------------------------------------------------------------------------------------------------------------------------------------------------------------------------------------------------------------------------------------------------------------------------------------------------------------------------------------------------------------------------------------------------------------------------------------------------------------------------------------------------------------------------------------------------------------------------------------------------------------------------------------------------------------------------------------------------------------------------------------------------------------------------------------------------------------------------------------------------------------------------------------------------------------------------------------------------------------------------------------------------------------------------------------------------------------------------------------------------------------------------------------------------------------------------------------------------------------------------------------------------------------------------------------------------------------------------------------------------------------------------------------------------------------|--------|-------------|----------------|------|---------|-------|----------------|--------|----------|-------------|-------|------------------|----------------|----------------|---------|-----------------|----------------------------------------------------|
| 1900. Total 80 130 1918 Line Spail landon 8610 Light Yan 6AV (B) Loise 16/06. 31/14/14 (B) 1/22 31/123 1/228 1/228 1/228 1/228 1/228 1/228 1/228 1/228 1/228 1/228 1/228 1/228 1/228 1/228 1/228 1/228 1/228 1/228 1/228 1/228 1/228 1/228 1/228 1/228 1/228 1/228 1/228 1/228 1/228 1/228 1/228 1/228 1/228 1/228 1/228 1/228 1/228 1/228 1/228 1/228 1/228 1/228 1/228 1/228 1/228 1/228 1/228 1/228 1/228 1/228 1/228 1/228 1/228 1/228 1/228 1/228 1/228 1/228 1/228 1/228 1/228 1/228 1/228 1/228 1/228 1/228 1/228 1/228 1/228 1/228 1/228 1/228 1/228 1/228 1/228 1/228 1/228 1/228 1/228 1/228 1/228 1/228 1/228 1/228 1/228 1/228 1/228 1/228 1/228 1/228 1/228 1/228 1/228 1/228 1/228 1/228 1/228 1/228 1/228 1/228 1/228 1/228 1/228 1/228 1/228 1/228 1/228 1/228 1/228 1/228 1/228 1/228 1/228 1/228 1/228 1/228 1/228 1/228 1/228 1/228 1/228 1/228 1/228 1/228 1/228 1/228 1/228 1/228 1/228 1/228 1/228 1/228 1/228 1/228 1/228 1/228 1/228 1/228 1/228 1/228 1/228 1/228 1/228 1/228 1/228 1/228 1/228 1/228 1/228 1/228 1/228 1/228 1/228 1/228 1/228 1/228 1/228 1/228 1/228 1/228 1/228 1/228 1/228 1/228 1/228 1/228 1/228 1/228 1/228 1/228 1/228 1/228 1/228 1/228 1/228 1/228 1/228 1/228 1/228 1/228 1/228 1/228 1/228 1/228 1/228 1/228 1/228 1/228 1/228 1/228 1/228 1/228 1/228 1/228 1/228 1/228 1/228 1/228 1/228 1/228 1/228 1/228 1/228 1/228 1/228 1/228 1/228 1/228 1/228 1/228 1/228 1/228 1/228 1/228 1/228 1/228 1/228 1/228 1/228 1/228 1/228 1/228 1/228 1/228 1/228 1/228 1/228 1/228 1/228 1/228 1/228 1/228 1/228 1/228 1/228 1/228 1/228 1/228 1/228 1/228 1/228 1/228 1/228 1/228 1/228 1/228 1/228 1/228 1/228 1/228 1/228 1/228 1/228 1/228 1/228 1/228 1/228 1/228 1/228 1/228 1/228 1/228 1/228 1/228 1/228 1/228 1/228 1/228 1/228 1/228 1/228 1/228 1/228 1/228 1/228 1/228 1/228 1/228 1/228 1/228 1/228 1/228 1/228 1/228 1/228 1/228 1/228 1/228 1/228 1/228 1/228 1/228 1/228 1/228 1/228 1/228 1/228 1/228 1/228 1/228 1/228 1/228 1/228 1/228 1/228 1/228 1/228 1/228 1/228 1/228 1/228 1/228 1/228 1/228 1/228 1/228 1/228 1/228 1/228 1/228 1/228 1/228 1/228 1/228 |        | Eng         | ine.           |      |         |       | Rear Axle      | Size o | f Tyres. |             |       |                  | Bod            | γ.             |         |                 |                                                    |
| 16 1 1/925 (B)                                                                                                                                                                                                                                                                                                                                                                                                                                                                                                                                                                                                                                                                                                                                                                                                                                                                                                                                                                                                                                                                                                                                                                                                                                                                                                                                                                                                                                                                                                                                                                                                                                                                                                                                                                                                                                                                                                                                                                                                                                                                             | Owner. | Type, Bore, | Str'ke<br>m/m. | H,P. | Clutch. | Box.  | Gear<br>Ratio, | Rear.  | Front.   | Body<br>No. | Type. | No. of<br>Seats. | Drop<br>W'd's, | Light-<br>ing. | Sprags. | Head<br>Lights. | Experimental Features,                             |
| 500/410/8 L.Q.O.                                                                                                                                                                                                                                                                                                                                                                                                                                                                                                                                                                                                                                                                                                                                                                                                                                                                                                                                                                                                                                                                                                                                                                                                                                                                                                                                                                                                                                                                                                                                                                                                                                                                                                                                                                                                                                                                                                                                                                                                                                                                                                               | 19rc.  | MR. 4       | 130            | 198  | Lose    | Sport |                |        | S        | 860         | de de | lt Yan           |                | 6AY (B)        |         | 7/5/25          | 1/157. 3/15/57<br>11.28 3/15/28<br>11.74. 31.1574. |