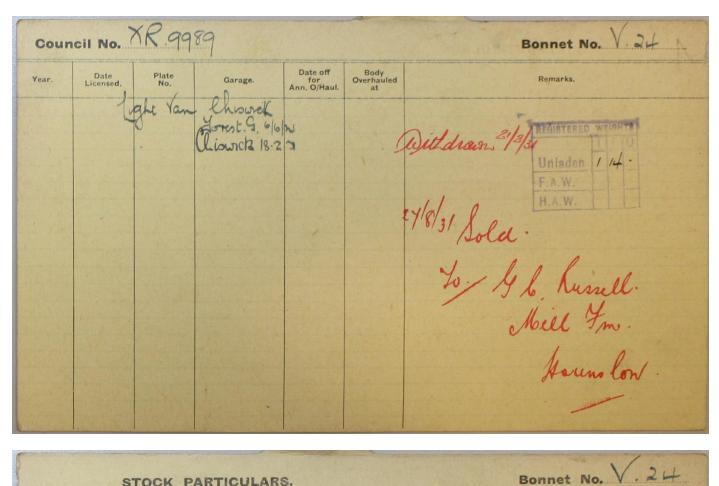

| ear. | Date<br>Licensed. | Plate<br>No. | Garage.                  | Date off<br>for<br>Ann. O/Haul. | Body<br>Overhauled<br>at | Remarks.                                          |
|------|-------------------|--------------|--------------------------|---------------------------------|--------------------------|---------------------------------------------------|
|      |                   |              | old Kent Rd<br>29. 9. 32 |                                 |                          | Then als Stock 1.7.24                             |
|      |                   |              | 7.7.00                   |                                 |                          | Withdrawn 28/9/32 REGISTERED WEIGHTS Unladen 1/4. |
|      |                   |              |                          |                                 | Sold                     | F.A.W.                                            |
|      |                   |              |                          |                                 | 90                       | Russell                                           |
|      |                   |              |                          |                                 |                          | mill Farm                                         |
|      |                   |              |                          |                                 |                          | Hanworth Rd<br>Hounslow                           |