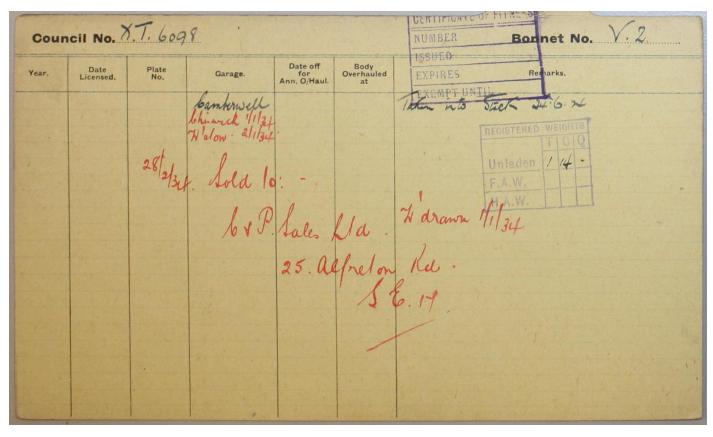

Pre-1939 numbered vehicles V1 to V50, LGOC vans new in 1923-1926

| ar. | Date<br>Licensed. | Plate<br>No. | Garage.      | Date off<br>for<br>Ann. O/Haul. | Body<br>Overhauled<br>at | Remarks.                                                   |
|-----|-------------------|--------------|--------------|---------------------------------|--------------------------|------------------------------------------------------------|
|     |                   | 28/2/3n      | Tundon Hilse | 9.10.23.<br>10:<br>6 + F.       | Sales A<br>25. Al        | CERTIFICATE OF FITNE'S  NUMBER ISSUED EXPIRES EXEMPT UNTIL |