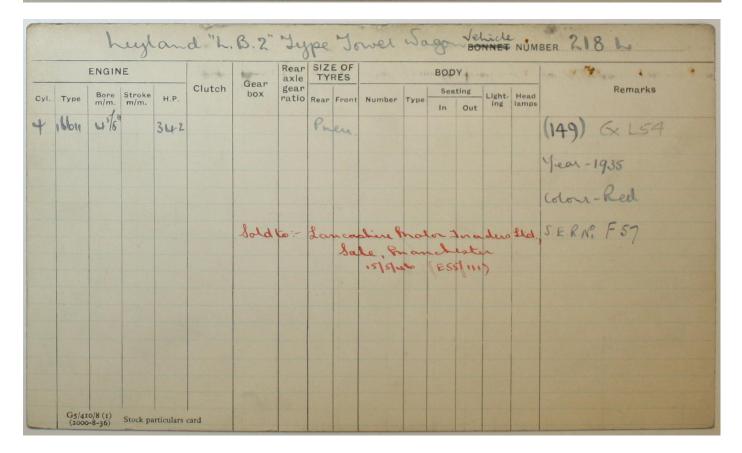

COUNCIL No. HM 8018 BONNET No. L # 53 46 Date off for Ann. O'Haul Body Overhauled at Date Plate Garage. Remarks. Transferred to L. P. J.B. 10.11.3 Larry. Merlow 4/1/34 Esc Renow Basking Rd "han "14 by Jumpepet "higg 27.4 registeres misc 3/1/34 Unladen SD Bus. Jodson B32 R body destroyed by the in likelik F. W. Tomad 10'5'se Filed with loory hidy by linean and acquired H.A.W. by LATE 10'n'33 as locry L53, locry to by annotal 89 Renumbered 209 L, Nov 1939 , Nov 1951 - See Lorry Card (in Misus Yehnity