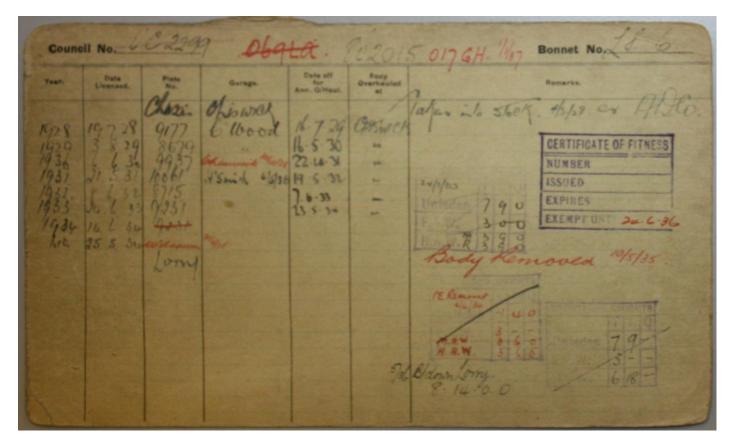

|      |      | ENGIN        | IE             |      |        | Gear | Rear          | SIZ  | E OF<br>RES |        |      | BOD | Y   |               |                |
|------|------|--------------|----------------|------|--------|------|---------------|------|-------------|--------|------|-----|-----|---------------|----------------|
| Cyl. | Туре | Bore<br>m/m. | Stroke<br>m/m. | H.P. | Clutch | box  | gear<br>ratio | Rear | Front       | Number | Туре |     | Out | Head<br>lamps | Remarks        |
|      | LION | 1, 11        |                | 28.9 |        |      |               | Pn   | en,         | 8943   | Lo   | ny  |     |               | (2.53)         |
|      | LION | 7            |                |      |        |      |               |      |             |        |      |     |     |               | Year - 1928    |
|      |      |              |                |      |        |      |               |      |             |        |      |     |     |               | Colone - Green |
|      |      |              |                |      |        |      |               |      |             |        |      |     |     |               | S.E.R.N.       |
|      |      |              |                |      |        |      |               |      |             |        |      |     |     |               |                |
|      |      |              |                |      |        |      |               |      |             |        |      |     |     |               |                |
|      |      |              |                |      |        |      |               |      |             |        |      |     |     |               |                |
|      |      |              |                |      |        |      |               |      | -           |        |      |     |     |               |                |
|      |      |              |                |      |        |      |               |      |             |        |      |     |     |               |                |