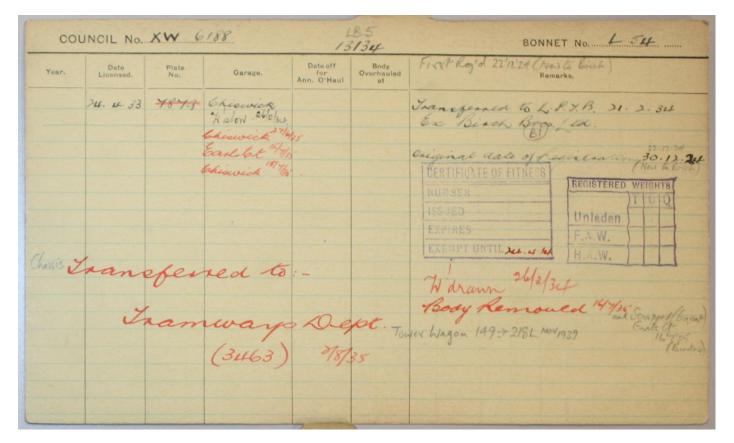

COUNCIL No. HM 8018 BONNET No. L # 53 46 Date off for Ann. O'Haul Body Overhauled at Date Plate Garage. Remarks. Transferred to L. P. J.B. 10.11.3 Larry. Merlow 4/1/34 Esc Renow Basking Rd "han "14 by Jumpepet "higg 27.4 registeres misc 3/1/34 Unladen SD Bus. Jodson B32 R body destroyed by the in likelik F. W. Tomad 10'5'se Filed with loory hidy by linean and acquired H.A.W. by LATE 10'n'33 as locry L53, locry to by annotal 89 Renumbered 209 L, Nov 1939 , Nov 1951 - See Lorry Card (in Misus Yehnity