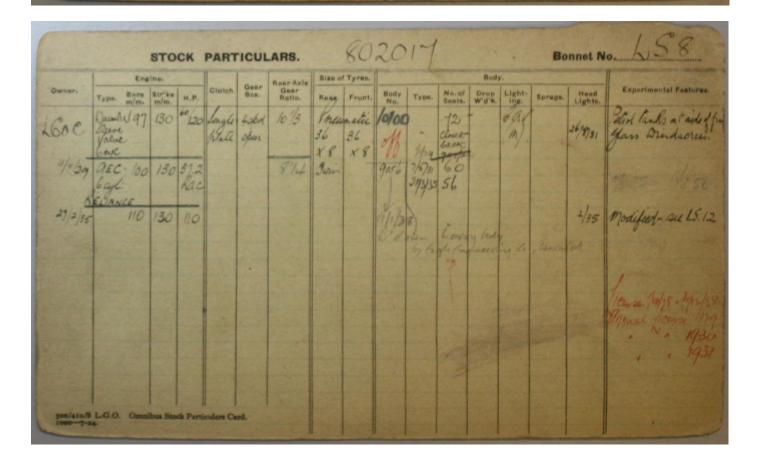

|      |      | ENGIN        | IE             |      |        | Gear | Rear          | SIZ  | E OF<br>RES |        |      | BOD | Y   |               |                |
|------|------|--------------|----------------|------|--------|------|---------------|------|-------------|--------|------|-----|-----|---------------|----------------|
| Cyl. | Туре | Bore<br>m/m. | Stroke<br>m/m. | H.P. | Clutch | box  | gear<br>ratio | Rear | Front       | Number | Туре |     | Out | Head<br>lamps | Remarks        |
|      | LION | 1, 11        |                | 28.9 |        |      |               | Pn   | en,         | 8943   | Lo   | ny  |     |               | (2.53)         |
|      | LION | 7            |                |      |        |      |               |      |             |        |      |     |     |               | Year - 1928    |
|      |      |              |                |      |        |      |               |      |             |        |      |     |     |               | Colone - Green |
|      |      |              |                |      |        |      |               |      |             |        |      |     |     |               | S.E.R.N.       |
|      |      |              |                |      |        |      |               |      |             |        |      |     |     |               |                |
|      |      |              |                |      |        |      |               |      |             |        |      |     |     |               |                |
|      |      |              |                |      |        |      |               |      |             |        |      |     |     |               |                |
|      |      |              |                |      |        |      |               |      | -           |        |      |     |     |               |                |
|      |      |              |                |      |        |      |               |      |             |        |      |     |     |               |                |