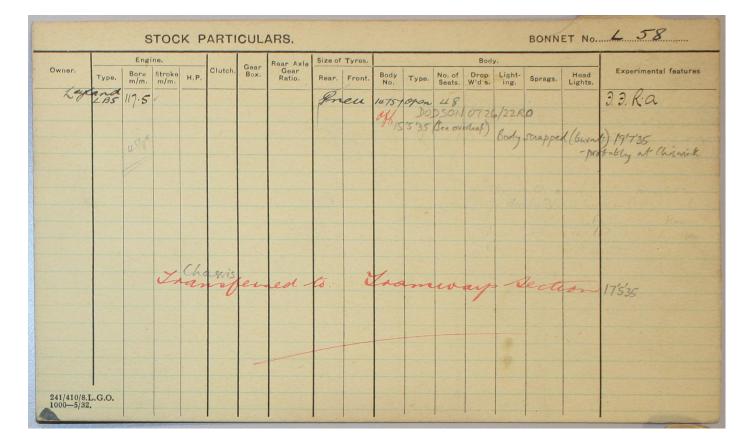

COUNCIL No. HM 8018 BONNET No. L # 53 46 Date off for Ann. O'Haul Body Overhauled at Date Plate Garage. Remarks. Transferred to L. P. J.B. 10.11.3 Larry. Merlow 4/1/34 Esc Renow Basking Rd "han "14 by Jumpepet "higg 27.4 registeres misc 3/1/34 Unladen SD Bus. Jodson B32 R body destroyed by the in likelik F. W. Tomad 10'5'se Filed with loory hidy by linean and acquired H.A.W. by LATE 10'n'33 as locry L53, locry to by annotal 89 Renumbered 209 L, Nov 1939 , Nov 1951 - See Lorry Card (in Misus Yehnity