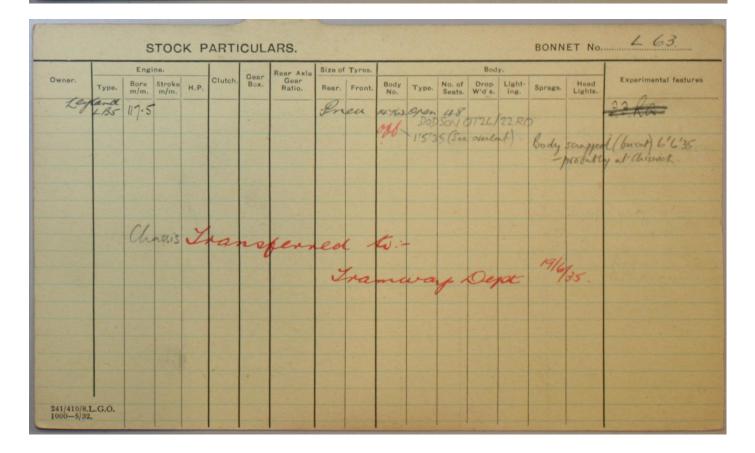

COUNCIL No. HM 8018 BONNET No. L # 53 46 Date off for Ann. O'Haul Body Overhauled at Date Plate Garage. Remarks. Transferred to L. P. J.B. 10.11.3 Larry. Merlow 4/1/34 Esc Renow Basking Rd "han "14 by Jumpepet "higg 27.4 registeres misc 3/1/34 Unladen SD Bus. Jodson B32 R body destroyed by the in likelik F. W. Tomad 10'5'se Filed with loory hidy by linean and acquired H.A.W. by LATE 10'n'33 as locry L53, locry to by annotal 89 Renumbered 209 L, Nov 1939 , Nov 1951 - See Lorry Card (in Misus Yehnity