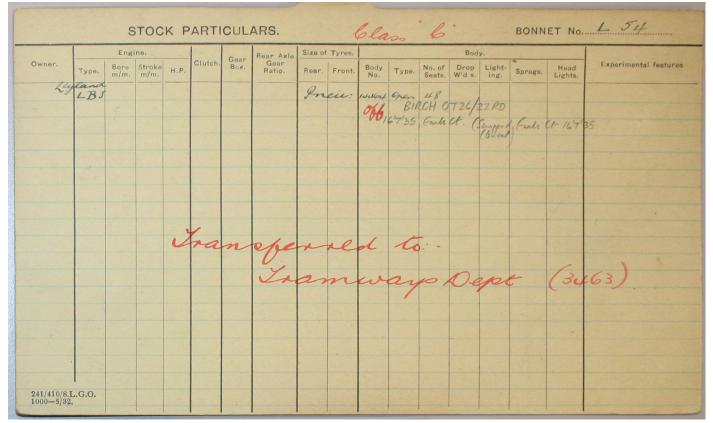

COUNCIL No. HM 8018 BONNET No. L # 53 46 Date off for Ann. O'Haul Body Overhauled at Date Plate Garage. Remarks. Transferred to L. P. J.B. 10.11.3 Larry. Merlow 4/1/34 Esc Renow Basking Rd "han "14 by Jumpepet "higg 27.4 registeres misc 3/1/34 Unladen SD Bus. Jodson B32 R body destroyed by the in likelik F. W. Tomad 10'5'se Filed with loory hidy by linean and acquired H.A.W. by LATE 10'n'33 as locry L53, locry to by annotal 89 Renumbered 209 L, Nov 1939 , Nov 1951 - See Lorry Card (in Misus Yehnity