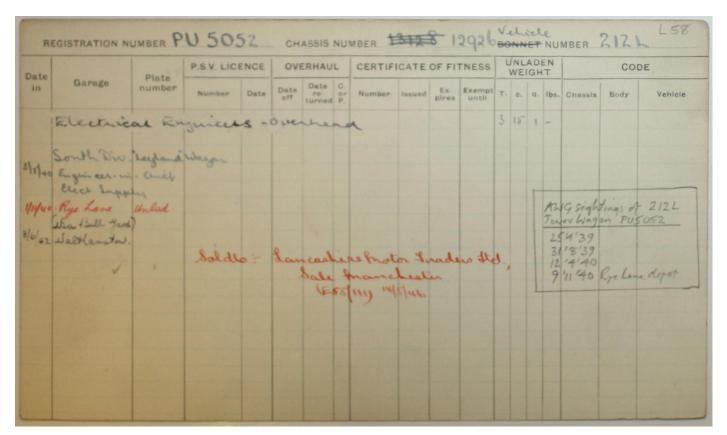

17/01/2017

| R                                      | EGISTRATION                                                                                                      | UMBER H                                                | M 86              | 18,-  | CH               | ASSIS NU                     | IMBER H | - Gg          | 75                    |                            | Velni | ele<br>HET N | LS          | 209                        | L (28)                |
|----------------------------------------|------------------------------------------------------------------------------------------------------------------|--------------------------------------------------------|-------------------|-------|------------------|------------------------------|---------|---------------|-----------------------|----------------------------|-------|--------------|-------------|----------------------------|-----------------------|
| Date                                   |                                                                                                                  | Plate                                                  | P.S.V. LICE       | ENCE  | OVE              | ERHAUL                       | CERTIF  | ICATE         | OF FIT                | INESS                      | UNI   | IGHT         | N . A       | Se Cor                     | DE Y                  |
| in                                     | Garage                                                                                                           | number                                                 | Number            | Date  | Date<br>off      | Date C<br>re- of<br>turned P | Number  | Issued        | Ex-<br>pires          | Exempt<br>untii            | т. с. | q. 11        | os. Chassis | Body                       | Vehicle               |
|                                        | Chief Engen                                                                                                      | ieer ( Bus                                             | ses Coal          | hes)  | Sara             | y stor                       | ies     |               |                       |                            | 48    |              |             |                            | F. 7/9/3/9/10/39      |
| 7/1/51<br>5/12/30<br>3/5/40<br>1/11/40 | Than Depot<br>Shickneh<br>Tran Depot<br>Egnen mi<br>Chief Egn (<br>Engenes - m<br>Electricity Seg<br>Holloway. ( | Unit d<br>cinet<br>brc) Re<br>Chief - La<br>yely - Rys | erne<br>d<br>Lane | isen  | xe <sup>13</sup> | 339                          | 40      | s SD          | First<br>DODS<br>Bady | Regio<br>ON SI<br>derition | 27's  | 28 B 4 60    | 10'5'31 15  | nonia)<br>Rotherhi<br>nown | 3 - 201 201 201 203 3 |
| 22/6/4                                 | 'Walth a mate                                                                                                    | Wither                                                 | erve) Cl          | E (BC | dG               | - L                          |         | Liee<br>le, f | nav                   | ches                       | ter.  |              | ro Itel     |                            |                       |