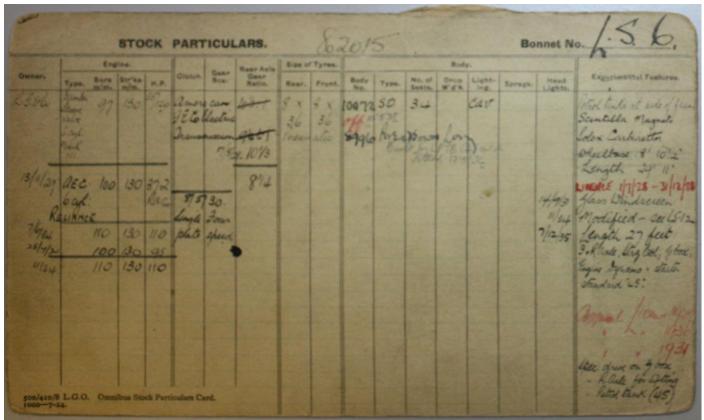

COUNCIL No. HM 8018 BONNET No. L # 53 46 Date off for Ann. O'Haul Body Overhauled at Date Plate Garage. Remarks. Transferred to L. P. J.B. 10.11.3 Larry. Merlow 4/1/34 Esc Renow Basking Rd "han "14 by Jumpepet "higg 27.4 registeres misc 3/1/34 Unladen SD Bus. Jodson B32 R body destroyed by the in likelik F. W. Tomad 10'5'se Filed with loory hidy by linean and acquired H.A.W. by LATE 10'n'33 as locry L53, locry to by annotal 89 Renumbered 209 L, Nov 1939 , Nov 1951 - See Lorry Card (in Misus Yehnity

| 123.50 |         | Eng          | ine.           | 1000 |           |                    | Rear Axle                                | Size of  | Tyres. | E Las       | 1329    | 1      | Bod            | у.      | ales and |                 |                       |
|--------|---------|--------------|----------------|------|-----------|--------------------|------------------------------------------|----------|--------|-------------|---------|--------|----------------|---------|----------|-----------------|-----------------------|
| Owner. | Туре,   | Bore<br>m/m. | Str'ke<br>m/m. | н.р. | Clutch.   | Gear<br>Box.       | Gear<br>Ratio.                           | 170      | Front. | Body<br>No. | Туре,   |        | Drop<br>W'd's. |         | Sprags.  | Head<br>Lights, | Experimental features |
|        | apa     | 1.           |                |      | 199       |                    | 1919                                     | The      | im     | 8943        | 100     | mi)    | 1              | lerka   |          |                 |                       |
| -      | Lon     | IG L         | ION            | -ch  | essy      |                    | 3213                                     | G. J. Co |        |             | Tr.     | 1      | See a          | ertea   | F        |                 |                       |
|        |         |              | 1              |      | 1         | 1977               | 101012                                   | ale la   | 19.31  | 1.5         |         |        |                |         |          | 1000            |                       |
|        | 6972    |              | 12             |      |           |                    | 1000                                     |          | 1.10   | 120,00      |         | a a a  |                | Cart II |          | 10000           |                       |
|        | 1 10    |              | 1.             |      | the state |                    |                                          |          |        | noph        |         |        |                |         |          | Constant of     |                       |
|        | and the |              | 121            |      | 1 Carlos  | Contraction of the |                                          |          | 1200   | a str       | 10-10   |        |                |         |          | 140.000         |                       |
|        | 100     |              | -              |      | 1007      |                    | 1-1-1-1-1-1-1-1-1-1-1-1-1-1-1-1-1-1-1-1- |          |        | S. S.       |         |        |                |         |          | and and         |                       |
|        | 1       |              |                |      | 1         | 1                  |                                          | 122      |        |             | 1       |        |                |         |          |                 |                       |
|        |         |              | 1. 2.          |      |           |                    | C. Stat                                  |          | 120    | -           | 1.3%    |        |                |         |          |                 |                       |
|        |         |              |                |      |           |                    |                                          |          | 1      | a set       | 1       |        | -              |         |          | 1               |                       |
|        |         |              |                | -    | 1         | 1.00               |                                          | 1.750    |        |             | No.     |        |                |         |          | C.C.C.          |                       |
|        |         |              |                | 1    | 17.2      | 1                  | 1.000                                    | 100      | 1      |             | a north | 1. 234 |                | 12.3.1  |          |                 |                       |
|        |         |              |                |      |           | 100.20             | 1.3                                      | 1        | 17 20  | -           | 1.2     |        |                |         |          | 27-1            |                       |
|        | 125     |              |                |      |           | 1.1.1.1            | 1                                        |          | 1000   | 1           | 1       | 1      | 1              | 1       | 1        | 1000            |                       |
|        |         |              | 1 7 1          | 1    |           | 1.00               | Contraction of the                       | 1111     |        | The second  |         | 1      | -              | 1       |          | The second      |                       |
|        | 1       |              |                | 1    |           | 1                  | Colorest.                                | 1        |        | 1 2 1       |         | 1      | 1000           |         | 1        |                 |                       |
|        | 1000    |              |                |      |           |                    | - Lat                                    |          | - and  | 1           | 1       | 1      | 170            | -       |          |                 |                       |
|        |         |              | -              | -    |           | -                  | -                                        | 1000     | -      |             | -       |        | -              | -       | -        |                 |                       |