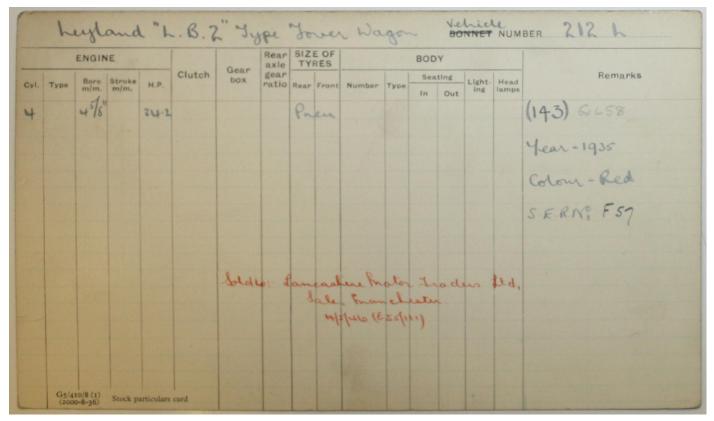

17/01/2017

| R                                      | EGISTRATION                                                                                                      | UMBER H                                                | M 86              | 18,-  | CH               | ASSIS NU                     | IMBER H | - Gg          | 75                    |                            | Velni | ele<br>HET N | LS          | 209                        | L (28)                |
|----------------------------------------|------------------------------------------------------------------------------------------------------------------|--------------------------------------------------------|-------------------|-------|------------------|------------------------------|---------|---------------|-----------------------|----------------------------|-------|--------------|-------------|----------------------------|-----------------------|
| Date                                   |                                                                                                                  | Plate                                                  | P.S.V. LICE       | ENCE  | OVE              | ERHAUL                       | CERTIF  | ICATE         | OF FIT                | INESS                      | UNI   | IGHT         | N . A       | Se Cor                     | DE Y                  |
| in                                     | Garage                                                                                                           | number                                                 | Number            | Date  | Date<br>off      | Date C<br>re- of<br>turned P | Number  | Issued        | Ex-<br>pires          | Exempt<br>untii            | т. с. | q. 11        | os. Chassis | Body                       | Vehicle               |
|                                        | Chief Engen                                                                                                      | ieer ( Bus                                             | ses Coal          | hes)  | Sara             | y stor                       | ies     |               |                       |                            | 48    |              |             |                            | F. 7/9/3/9/10/39      |
| 7/1/51<br>5/12/30<br>3/5/40<br>1/11/40 | Than Depot<br>Shickneh<br>Tran Depot<br>Egnen mi<br>Chief Egn (<br>Engenes - m<br>Electricity Seg<br>Holloway. ( | Unit d<br>cinet<br>brc) Re<br>Chief - La<br>yely - Rys | erne<br>d<br>Lane | isen  | xe <sup>13</sup> | 339                          | 40      | s SD          | First<br>DODS<br>Bady | Regio<br>ON SI<br>derition | 27's  | 28 B 4 60    | 10'5'31 15  | nonia)<br>Rotherhi<br>nown | 3 - 201 201 201 203 3 |
| 22/6/4                                 | 'Walth a mate                                                                                                    | Wither                                                 | erve) Cl          | E (BC | dG               | - L                          |         | Liee<br>le, f | nav                   | ches                       | ter.  |              | ro Itel     |                            |                       |