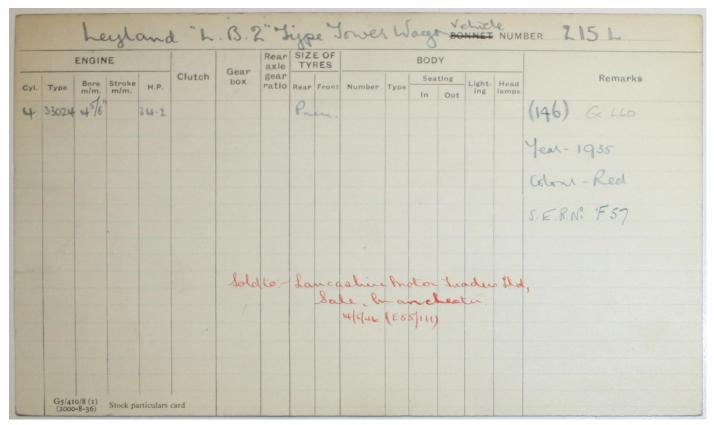

COUNCIL No. HM 8018 BONNET No. L # 53 46 Date off for Ann. O'Haul Body Overhauled at Date Plate Garage. Remarks. Transferred to L. P. J.B. 10.11.3 Larry. Merlow 4/1/34 Esc Renow Basking Rd "han "14 by Jumpepet "higg 27.4 registeres misc 3/1/34 Unladen SD Bus. Jodson B32 R body destroyed by the in likelik F. W. Tomad 10'5'se Filed with loory hidy by linean and acquired H.A.W. by LATE 10'n'33 as locry L53, locry to by annotal 89 Renumbered 209 L, Nov 1939 , Nov 1951 - See Lorry Card (in Misus Yehnity

17/01/2017

| R                                      | EGISTRATION                                                                                                      | UMBER H                                                | M 86              | 18,-  | CH               | ASSIS NU                     | IMBER H | - Gg          | 75                    |                            | Velni | ele<br>HET N | LS          | 209                        | L (28)                |
|----------------------------------------|------------------------------------------------------------------------------------------------------------------|--------------------------------------------------------|-------------------|-------|------------------|------------------------------|---------|---------------|-----------------------|----------------------------|-------|--------------|-------------|----------------------------|-----------------------|
| Date                                   |                                                                                                                  | Plate                                                  | P.S.V. LICE       | ENCE  | OVE              | ERHAUL                       | CERTIF  | ICATE         | OF FIT                | INESS                      | UNI   | IGHT         | N . A       | Se Cor                     | DE Y                  |
| in                                     | Garage                                                                                                           | number                                                 | Number            | Date  | Date<br>off      | Date C<br>re- of<br>turned P | Number  | Issued        | Ex-<br>pires          | Exempt<br>untii            | т. с. | q. 11        | os. Chassis | Body                       | Vehicle               |
|                                        | Chief Engen                                                                                                      | ieer ( Bus                                             | ses Coal          | hes)  | Sara             | y stor                       | ies     |               |                       |                            | 48    |              |             |                            | F. 7/9/3/9/10/39      |
| 7/1/51<br>5/12/30<br>3/5/40<br>1/11/40 | Than Depot<br>Shickneh<br>Tran Depot<br>Egnen mi<br>Chief Egn (<br>Engenes - m<br>Electricity Seg<br>Holloway. ( | Unit d<br>cinet<br>brc) Re<br>Chief - La<br>yely - Rys | erne<br>d<br>Lane | isen  | xe <sup>13</sup> | 339                          | 40      | s SD          | First<br>DODS<br>Bady | Regio<br>ON SI<br>derition | 27's  | 28 B 4 60    | 10'5'31 15  | nonia)<br>Rotherhi<br>nown | 3 - 201 201 201 203 3 |
| 22/6/4                                 | 'Walth a mate                                                                                                    | Wither                                                 | erve) Cl          | E (BC | dG               | - L                          |         | Liee<br>le, f | nav                   | ches                       | ter.  |              | ro Itel     |                            |                       |