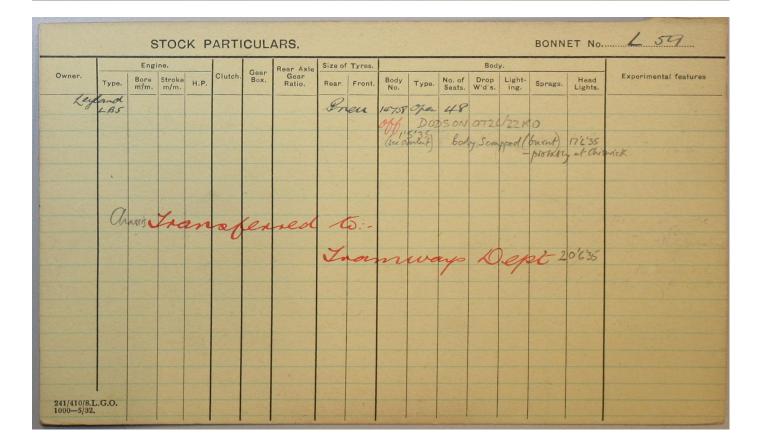

COUNCIL No. HM 8018 BONNET No. L # 53 46 Date off for Ann. O'Haul Body Overhauled at Date Plate Garage. Remarks. Transferred to L. P. J.B. 10.11.3 Larry. Merlow 4/1/34 Esc Renow Basking Rd "han "14 by Jumpepet "higg 27.4 registeres misc 3/1/34 Unladen SD Bus. Jodson B32 R body destroyed by the in likelik F. W. Tomad 10'5'se Filed with loory hidy by linean and acquired H.A.W. by LATE 10'n'33 as locry L53, locry to by annotal 89 Renumbered 209 L, Nov 1939 , Nov 1951 - See Lorry Card (in Misus Yehnity